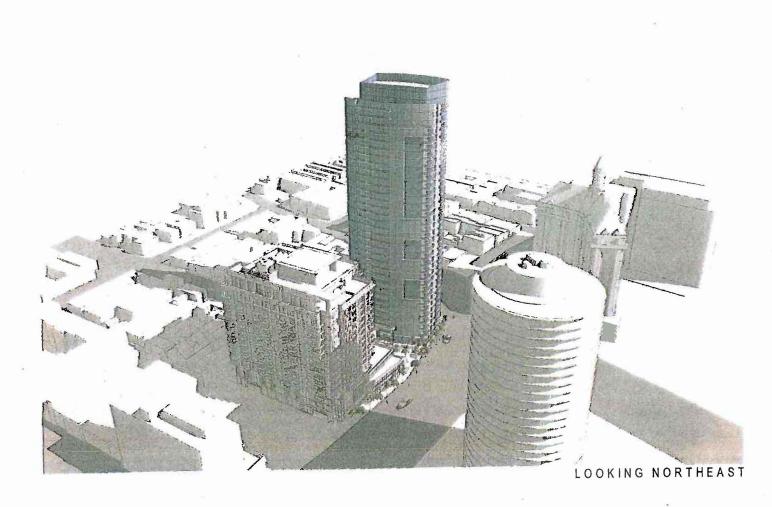

The project, as proposed, meets all Downtown Plan design guidelines and standards that address scale and massing by building type, context, architectural design and allowable building materials. The originally approved building design is not proposed to change. The design is contemporary in style and utilizes smooth concrete panels, a window wall system, and glass balcony railings as the primary materials (Exhibit C – Plans). The building takes inspiration for its shape from a sail and is designed to provide visual interest from all sides by including varying glass types, and architectural planes. The approved East Tower was anticipated as part of the Shoreline Gateway Master Plan. The proposed modifications to the East Tower are consistent with the image that the Master Plan sought to create. The building provides all required amenities and complies with the Downtown Plan. The approved design will result in a quality building that will provide a strong presence at the gateway into Downtown at Alamitos Avenue and Ocean Boulevard. See Exhibit D for Findings and Conditions of Approval that accompany the application.