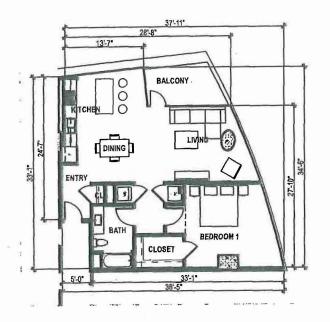

The applicant is requesting approval of a Modification to Site Plan Review to modify the Shoreline Gateway Master Plan to allow an increase of 94 units and 344 square feet of retail/restaurant space, for a total of 315 residential units and 6,711 square feet of retail/restaurant space specific to the East Tower. The request does not propose changes to the approved building height of 35 stories (approximately 417 feet) or to the exterior form of the building. However, to increase the number of parking spaces from the previously-approved 393 spaces to 458 spaces, the subterranean garage will increase from two levels to five levels.

Pedestrian access to the lobby of the proposed East Tower, as well as the West Tower, is provided from a 10,000-square-foot plaza shared between the two towers. The plaza occupies the former Lime Avenue right of way, and will be fully completed with the construction of the East Tower. The configuration of the plaza was approved as part of the Shoreline Gateway Master Plan and will include pedestrian spaces and public art. The plaza will be open and accessible to the public.

Vehicular access to the site is provided from Medio Street into the parking garage. The project is required to provide 401 on-site parking spaces based on the requirement of 1.25 parking spaces per unit (393.75 spaces) plus one space per 1,000 square feet for 6,711 square feet of retail/restaurant area (6.7 spaces). The project proposes 458 parking spaces (60 tandem). The project includes an allowance for the guest parking spaces to be used to satisfy the required retail parking. Given this, the project exceeds the required parking by 63 spaces. The tandem spaces are considered excess and will be required to be used and assigned solely for residential units.

The residential unit mix in the project consists of studios, one- and two-bedroom units, and lofts. Unit sizes range from 500 square feet to 2,097 square feet, with an average unit size of 900 square feet. The unit mix is distributed evenly throughout the building.

The project, as proposed, meets all Downtown Plan design guidelines and standards that address scale and massing by building type, context, architectural design and allowable building materials. The originally approved building design is not proposed to change. The design is contemporary in style and utilizes smooth concrete panels, a window wall system, and glass balcony railings as the primary materials (Exhibit C – Plans). The building takes inspiration for its shape from a sail and is designed to provide visual interest from all sides by including varying glass types, and architectural planes. The approved East Tower was anticipated as part of the Shoreline Gateway Master Plan. The proposed modifications to the East Tower are consistent with the image that the Master Plan sought to create. The building provides all required amenities and complies with the Downtown Plan. The approved design will result in a quality building that will provide a strong presence at the gateway into Downtown at Alamitos Avenue and Ocean Boulevard. See Exhibit D for Findings and Conditions of Approval that accompany the application.