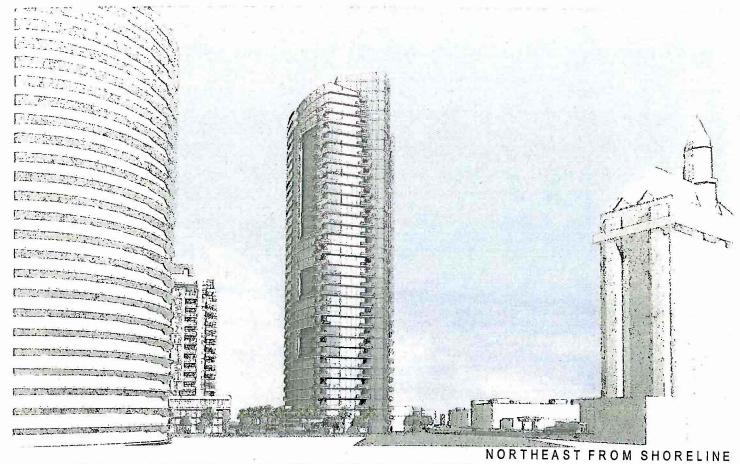

The project, as proposed, meets all Downtown Plan design guidelines and standards that address scale and massing by building type, context, architectural design and allowable building materials. The originally approved building design is not proposed to change. The design is contemporary in style and utilizes smooth concrete panels, a window wall system, and glass balcony railings as the primary materials (Exhibit C – Plans). The building takes inspiration for its shape from a sail and is designed to provide visual interest from all sides by including varying glass types, and architectural planes. The approved East Tower was anticipated as part of the Shoreline Gateway Master Plan. The proposed modifications to the East Tower are consistent with the image that the Master Plan sought to create. The building provides all required amenities and complies with the Downtown Plan. The approved design will result in a quality building that will provide a strong presence at the gateway into Downtown at Alamitos Avenue and Ocean Boulevard. See Exhibit D for Findings and Conditions of Approval that accompany the application.