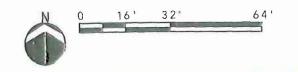

The applicant is requesting approval of a Modification to Site Plan Review to modify the Shoreline Gateway Master Plan to allow an increase of 94 units and 344 square feet of retail/restaurant space, for a total of 315 residential units and 6,711 square feet of retail/restaurant space specific to the East Tower. The request does not propose changes to the approved building height of 35 stories (approximately 417 feet) or to the exterior form of the building. However, to increase the number of parking spaces from the previously-approved 393 spaces to 458 spaces, the subterranean garage will increase from two levels to five levels.

The residential unit mix in the project consists of studios, one- and two-bedroom units, and lofts. Unit sizes range from 500 square feet to 2,097 square feet, with an average unit size of 900 square feet. The unit mix is distributed evenly throughout the building.

The project, as proposed, meets all Downtown Plan design guidelines and standards that address scale and massing by building type, context, architectural design and allowable building materials. The originally approved building design is not proposed to change. The design is contemporary in style and utilizes smooth concrete panels, a window wall system, and glass balcony railings as the primary materials (Exhibit C – Plans). The building takes inspiration for its shape from a sail and is designed to provide visual interest from all sides by including varying glass types, and architectural planes. The approved East Tower was anticipated as part of the Shoreline Gateway Master Plan. The proposed modifications to the East Tower are consistent with the image that the Master Plan sought to create. The building provides all required amenities and complies with the Downtown Plan. The approved design will result in a quality building that will provide a strong presence at the gateway into Downtown at Alamitos Avenue and Ocean Boulevard. See Exhibit D for Findings and Conditions of Approval that accompany the application.