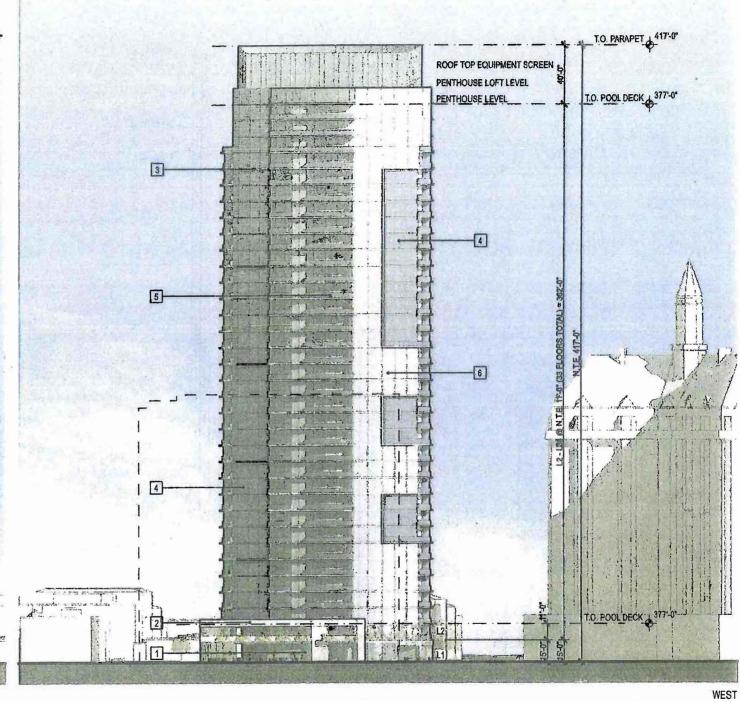

The applicant is requesting approval of a Modification to Site Plan Review to modify the Shoreline Gateway Master Plan to allow an increase of 94 units and 344 square feet of retail/restaurant space, for a total of 315 residential units and 6,711 square feet of retail/restaurant space specific to the East Tower. The request does not propose changes to the approved building height of 35 stories (approximately 417 feet) or to the exterior form of the building. However, to increase the number of parking spaces from the previously-approved 393 spaces to 458 spaces, the subterranean garage will increase from two levels to five levels.

The project, as proposed, meets all Downtown Plan design guidelines and standards that address scale and massing by building type, context, architectural design and allowable building materials. The originally approved building design is not proposed to change. The design is contemporary in style and utilizes smooth concrete panels, a window wall system, and glass balcony railings as the primary materials (Exhibit C – Plans). The building takes inspiration for its shape from a sail and is designed to provide visual interest from all sides by including varying glass types, and architectural planes. The approved East Tower was anticipated as part of the Shoreline Gateway Master Plan. The proposed modifications to the East Tower are consistent with the image that the Master Plan sought to create. The building provides all required amenities and complies with the Downtown Plan. The approved design will result in a quality building that will provide a strong presence at the gateway into Downtown at Alamitos Avenue and Ocean Boulevard. See Exhibit D for Findings and Conditions of Approval that accompany the application.