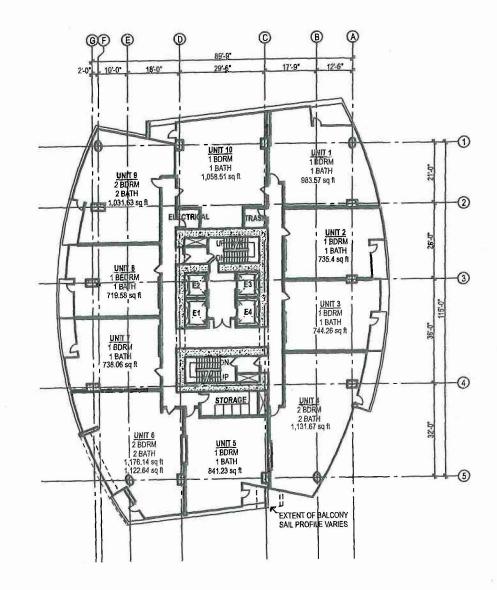

The applicant is requesting approval of a Modification to Site Plan Review to modify the Shoreline Gateway Master Plan to allow an increase of 94 units and 344 square feet of retail/restaurant space, for a total of 315 residential units and 6,711 square feet of retail/restaurant space specific to the East Tower. The request does not propose changes to the approved building height of 35 stories (approximately 417 feet) or to the exterior form of the building. However, to increase the number of parking spaces from the previously-approved 393 spaces to 458 spaces, the subterranean garage will increase from two levels to five levels.

The residential unit mix in the project consists of studios, one- and two-bedroom units, and lofts. Unit sizes range from 500 square feet to 2,097 square feet, with an average unit size of 900 square feet. The unit mix is distributed evenly throughout the building.

The project, as proposed, meets all Downtown Plan design guidelines and standards that address scale and massing by building type, context, architectural design and allowable building materials. The originally approved building design is not proposed to change. The design is contemporary in style and utilizes smooth concrete panels, a window wall system, and glass balcony railings as the primary materials (Exhibit C – Plans). The building takes inspiration for its shape from a sail and is designed to provide visual interest from all sides by including varying glass types, and architectural planes. The approved East Tower was anticipated as part of the Shoreline Gateway Master Plan. The proposed modifications to the East Tower are consistent with the image that the Master Plan sought to create. The building provides all required amenities and complies with the Downtown Plan. The approved design will result in a quality building that will provide a strong presence at the gateway into Downtown at Alamitos Avenue and Ocean Boulevard. See Exhibit D for Findings and Conditions of Approval that accompany the application.