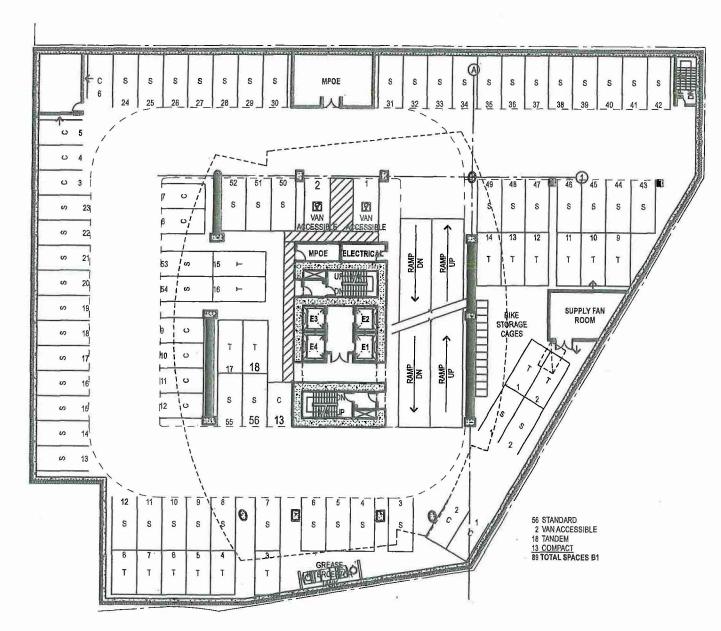

The applicant is requesting approval of a Modification to Site Plan Review to modify the Shoreline Gateway Master Plan to allow an increase of 94 units and 344 square feet of retail/restaurant space, for a total of 315 residential units and 6,711 square feet of retail/restaurant space specific to the East Tower. The request does not propose changes to the approved building height of 35 stories (approximately 417 feet) or to the exterior form of the building. However, to increase the number of parking spaces from the previously-approved 393 spaces to 458 spaces, the subterranean garage will increase from two levels to five levels.

Vehicular access to the site is provided from Medio Street into the parking garage. The project is required to provide 401 on-site parking spaces based on the requirement of 1.25 parking spaces per unit (393.75 spaces) plus one space per 1,000 square feet for 6,711 square feet of retail/restaurant area (6.7 spaces). The project proposes 458 parking spaces (60 tandem). The project includes an allowance for the guest parking spaces to be used to satisfy the required retail parking. Given this, the project exceeds the required parking by 63 spaces. The tandem spaces are considered excess and will be required to be used and assigned solely for residential units.