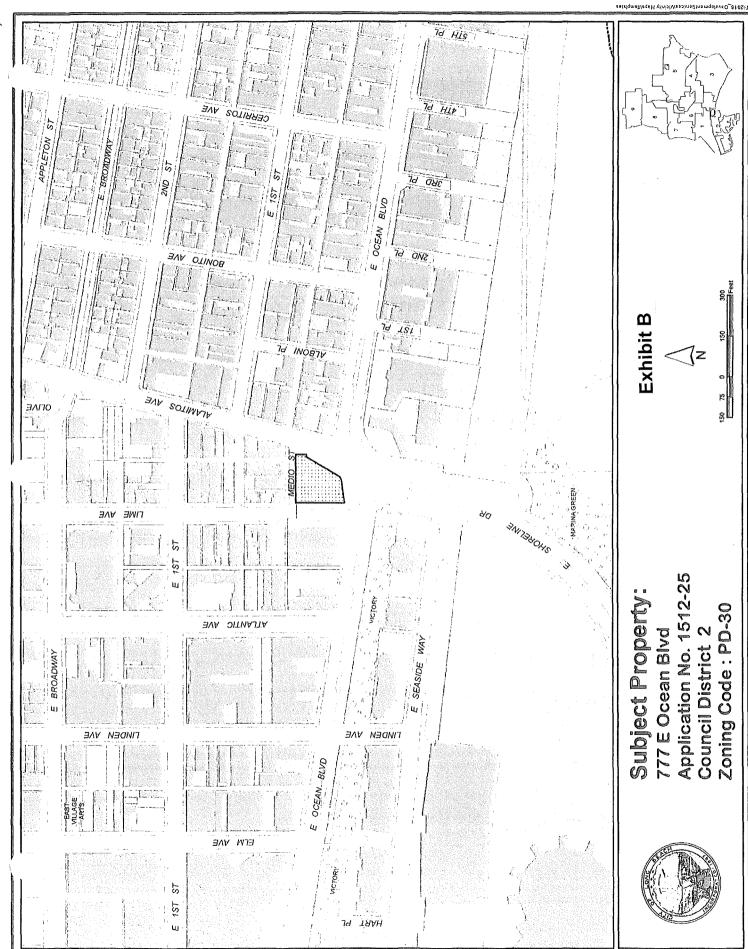

The subject property is located at the northwest corner of Ocean Boulevard and Alamitos Avenue (Exhibit B – Location Map) and consists of a 0.9-acre site, including former Lime Avenue right-of-way between Ocean Boulevard and Medio Street, and a 0.55-acre site, totaling approximately 1.68 acres. The Shoreline Gateway Master Plan was approved through Site Plan Review 0510-27 in 2007 and included two mixed-use buildings and a pedestrian plaza. The 17-story West Tower (Phase 1) was completed in 2016 with 223 units and 6,502 square feet of retail/restaurant on the 0.9-acre site. The East Tower, a 35-story high-rise tower approved for 221 residential units and 6,367 square feet of retail/restaurant space on the 0.55-acre site, has not been constructed. The approval of the Shoreline Gateway Master Plan also included a Tentative Tract Map to allow individual ownership of the residential units, an Administrative Use Permit to allow guest parking to