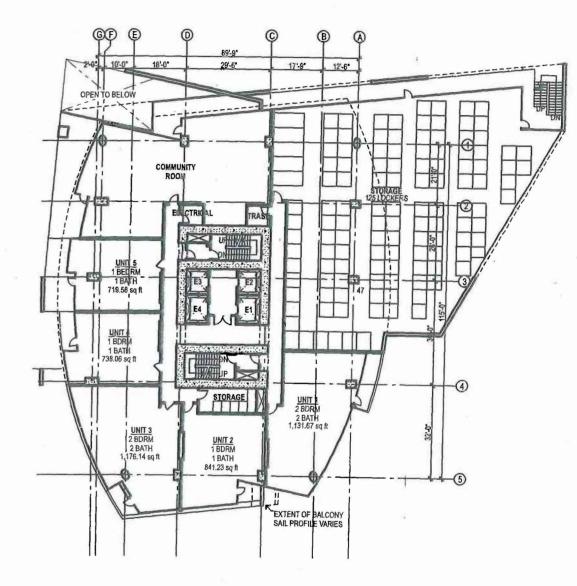

The residential unit mix in the project consists of studios, one- and two-bedroom units, and lofts. Unit sizes range from 500 square feet to 2,097 square feet, with an average unit size of 900 square feet. The unit mix is distributed evenly throughout the building.

PD-30 (Downtown Plan) was approved in 2012, subsequent to approval of the Shoreline Gateway Master Plan in 2007. As such, any proposed changes as part of the Modification to Site Plan Review must comply with the Downtown Plan standards. The Downtown Plan requires the provision of common outdoor open space equivalent to 15 percent of the lot area, or 3,593 square feet. The project proposes over 8,300 square feet of common outdoor open space. For common indoor open space, at least one 500-square-foot community room is required. The project is providing two community rooms and two lounges that total over 7,300 square feet. The project also includes a gym, resident community garden, pool, and spa. Lastly, the Downtown Plan requires that at least 50

HONORABLE MAYOR AND CITY COUNCIL November 22, 2016 Page 3 of 4

percent of dwelling units have private open space. In this project, 93 percent of the units have private open space in balconies ranging from 52 to 760 square feet.

The Downtown Plan includes a minimum unit size of 600 square feet, but allows for the applicant to request up to 15 percent of the units to be less than 600 square feet, but not smaller than 450 square feet. The project proposes 13 percent (40 units) that are between 500 and 520 square feet. The Downtown Plan states that undersized units must be high-quality dwelling units with sufficient amenities and that private open space is not reduced in these units. The project provides common amenities far exceeding the minimum code requirements, as well as recreational facilities like the gym and spa, ensuring that the undersized units will be served by amenities that meet the intent of the Downtown Plan. Inclusion of these smaller units will allow a broader unit mix in the building, which is a stated goal of the Downtown Plan.