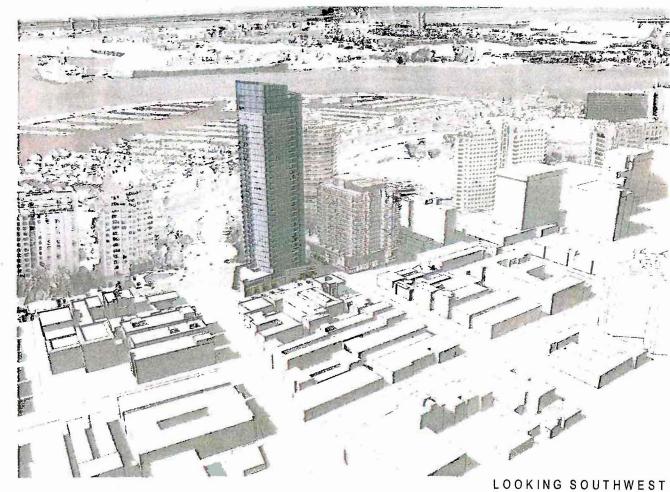

The project, as proposed, meets all Downtown Plan design guidelines and standards that address scale and massing by building type, context, architectural design and allowable building materials. The originally approved building design is not proposed to change. The design is contemporary in style and utilizes smooth concrete panels, a window wall system, and glass balcony railings as the primary materials (Exhibit C – Plans). The building takes inspiration for its shape from a sail and is designed to provide visual interest from all sides by including varying glass types, and architectural planes. The approved East Tower was anticipated as part of the Shoreline Gateway Master Plan. The proposed modifications to the East Tower are consistent with the image that the Master Plan sought to create. The building provides all required amenities and complies with the Downtown Plan. The approved design will result in a quality building that will provide a strong presence at the gateway into Downtown at Alamitos Avenue and Ocean Boulevard. See Exhibit D for Findings and Conditions of Approval that accompany the application.