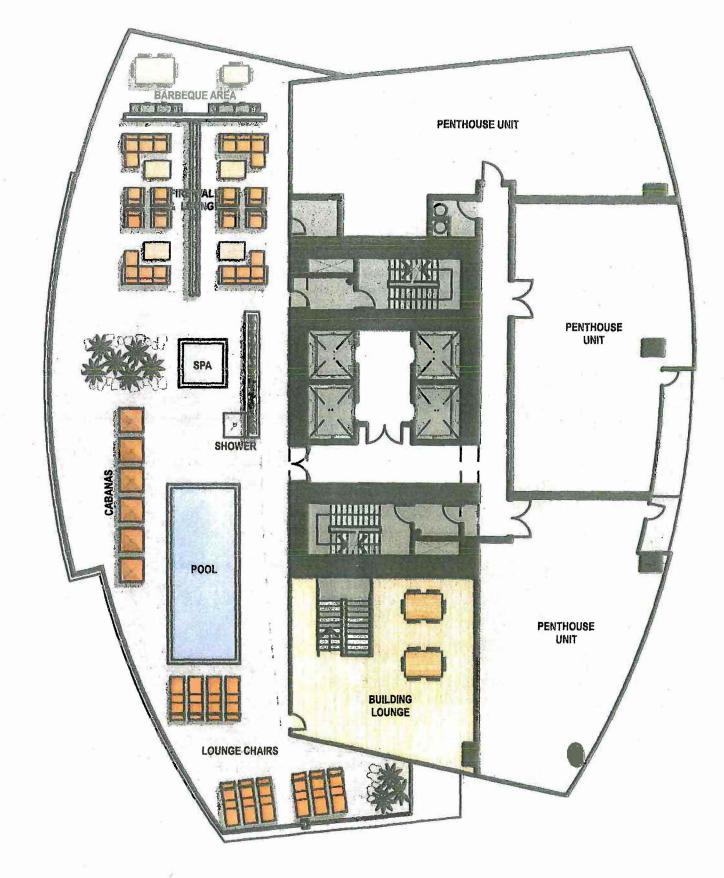

PD-30 (Downtown Plan) was approved in 2012, subsequent to approval of the Shoreline Gateway Master Plan in 2007. As such, any proposed changes as part of the Modification to Site Plan Review must comply with the Downtown Plan standards. The Downtown Plan requires the provision of common outdoor open space equivalent to 15 percent of the lot area, or 3,593 square feet. The project proposes over 8,300 square feet of common outdoor open space. For common indoor open space, at least one 500-square-foot community room is required. The project is providing two community rooms and two lounges that total over 7,300 square feet. The project also includes a gym, resident community garden, pool, and spa. Lastly, the Downtown Plan requires that at least 50

HONORABLE MAYOR AND CITY COUNCIL November 22, 2016 Page 3 of 4

percent of dwelling units have private open space. In this project, 93 percent of the units have private open space in balconies ranging from 52 to 760 square feet.