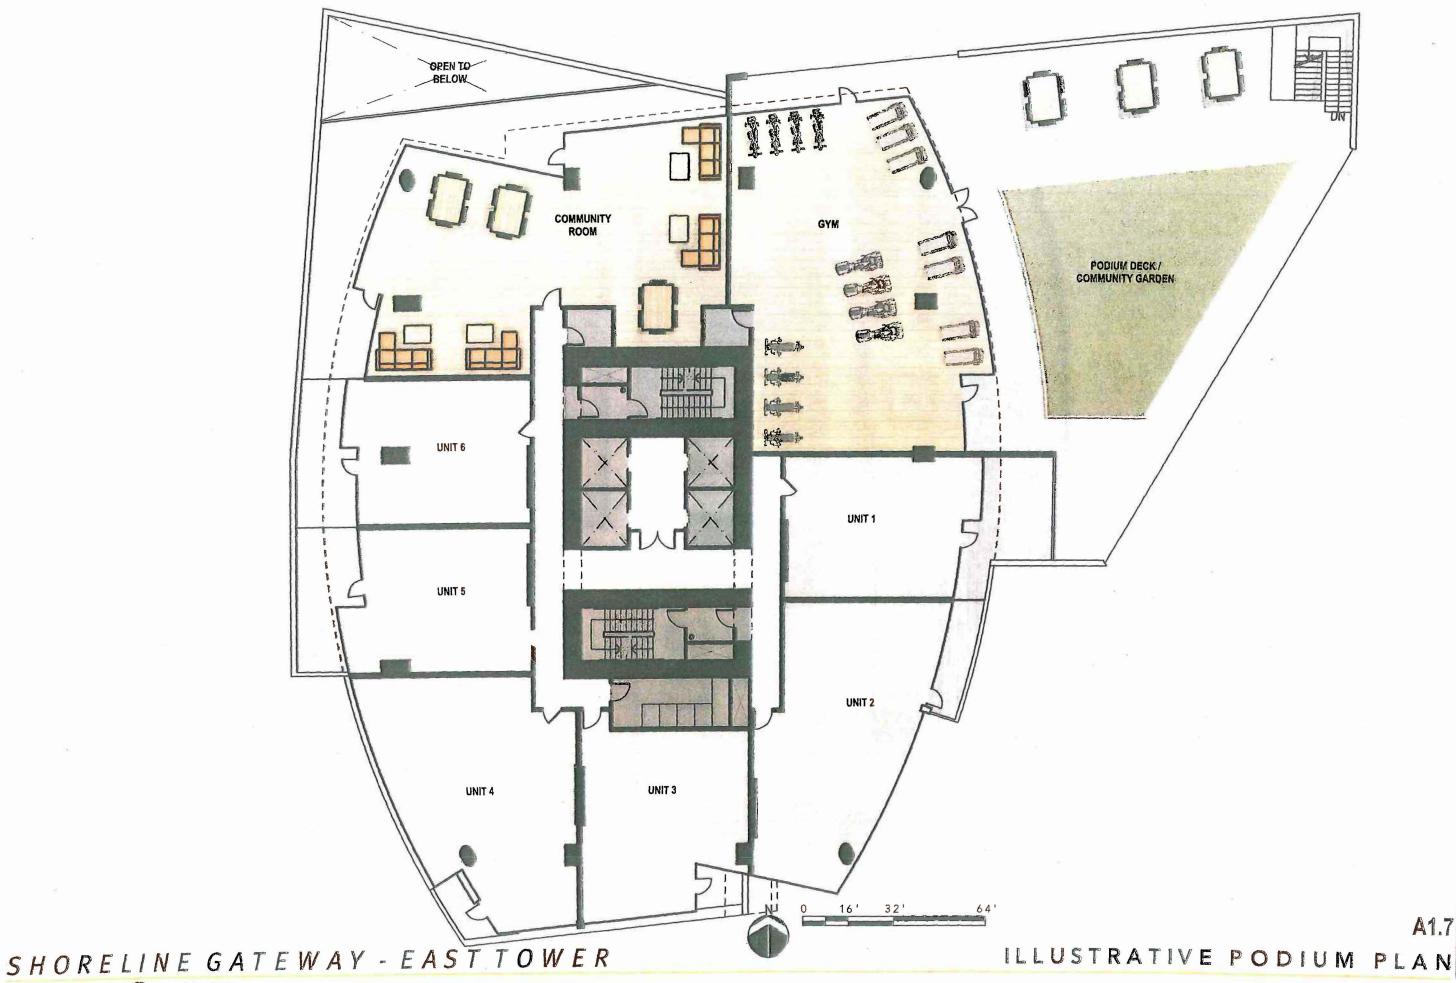

Pedestrian access to the lobby of the proposed East Tower, as well as the West Tower, is provided from a 10,000-square-foot plaza shared between the two towers. The plaza occupies the former Lime Avenue right of way, and will be fully completed with the construction of the East Tower. The configuration of the plaza was approved as part of the Shoreline Gateway Master Plan and will include pedestrian spaces and public art. The plaza will be open and accessible to the public.

Vehicular access to the site is provided from Medio Street into the parking garage. The project is required to provide 401 on-site parking spaces based on the requirement of 1.25 parking spaces per unit (393.75 spaces) plus one space per 1,000 square feet for 6,711 square feet of retail/restaurant area (6.7 spaces). The project proposes 458 parking spaces (60 tandem). The project includes an allowance for the guest parking spaces to be used to satisfy the required retail parking. Given this, the project exceeds the required parking by 63 spaces. The tandem spaces are considered excess and will be required to be used and assigned solely for residential units.

The proposed retail tenant spaces face Ocean Boulevard, Alamitos Avenue, and the plaza area. Placement of the retail spaces and the lobby on the ground level activates the building on three sides. The garage entrance and utility area are located on the Medio Street elevation, which is the least visible side of the development site.

The residential unit mix in the project consists of studios, one- and two-bedroom units, and lofts. Unit sizes range from 500 square feet to 2,097 square feet, with an average unit size of 900 square feet. The unit mix is distributed evenly throughout the building.

PD-30 (Downtown Plan) was approved in 2012, subsequent to approval of the Shoreline Gateway Master Plan in 2007. As such, any proposed changes as part of the Modification to Site Plan Review must comply with the Downtown Plan standards. The Downtown Plan requires the provision of common outdoor open space equivalent to 15 percent of the lot area, or 3,593 square feet. The project proposes over 8,300 square feet of common outdoor open space. For common indoor open space, at least one 500-square-foot community room is required. The project is providing two community rooms and two lounges that total over 7,300 square feet. The project also includes a gym, resident community garden, pool, and spa. Lastly, the Downtown Plan requires that at least 50