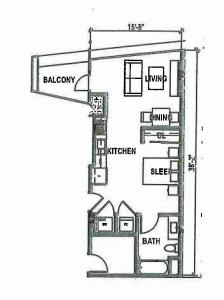

The residential unit mix in the project consists of studios, one- and two-bedroom units, and lofts. Unit sizes range from 500 square feet to 2,097 square feet, with an average unit size of 900 square feet. The unit mix is distributed evenly throughout the building.

HONORABLE MAYOR AND CITY COUNCIL November 22, 2016 Page 3 of 4

percent of dwelling units have private open space. In this project, 93 percent of the units have private open space in balconies ranging from 52 to 760 square feet.