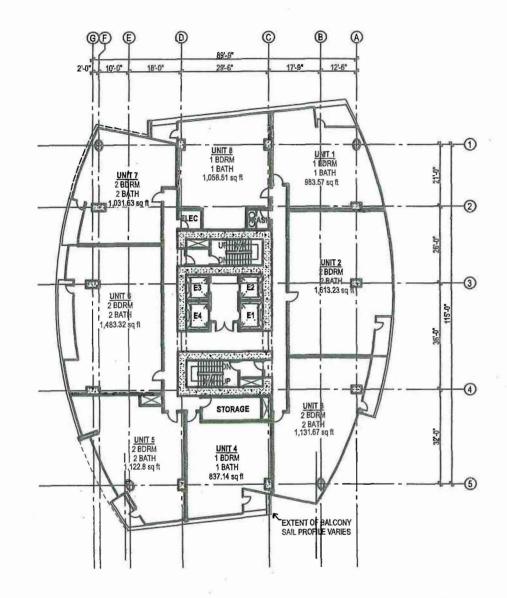

The applicant is requesting approval of a Modification to Site Plan Review to modify the Shoreline Gateway Master Plan to allow an increase of 94 units and 344 square feet of retail/restaurant space, for a total of 315 residential units and 6,711 square feet of retail/restaurant space specific to the East Tower. The request does not propose changes to the approved building height of 35 stories (approximately 417 feet) or to the exterior form of the building. However, to increase the number of parking spaces from the previously-approved 393 spaces to 458 spaces, the subterranean garage will increase from two levels to five levels.

The residential unit mix in the project consists of studios, one- and two-bedroom units, and lofts. Unit sizes range from 500 square feet to 2,097 square feet, with an average unit size of 900 square feet. The unit mix is distributed evenly throughout the building.

The project, as proposed, meets all Downtown Plan design guidelines and standards that address scale and massing by building type, context, architectural design and allowable building materials. The originally approved building design is not proposed to change. The design is contemporary in style and utilizes smooth concrete panels, a window wall system, and glass balcony railings as the primary materials (Exhibit C – Plans). The building takes inspiration for its shape from a sail and is designed to provide visual interest from all sides by including varying glass types, and architectural planes. The approved East Tower was anticipated as part of the Shoreline Gateway Master Plan. The proposed modifications to the East Tower are consistent with the image that the Master Plan sought to create. The building provides all required amenities and complies with the Downtown Plan. The approved design will result in a quality building that will provide a strong presence at the gateway into Downtown at Alamitos Avenue and Ocean Boulevard. See Exhibit D for Findings and Conditions of Approval that accompany the application.