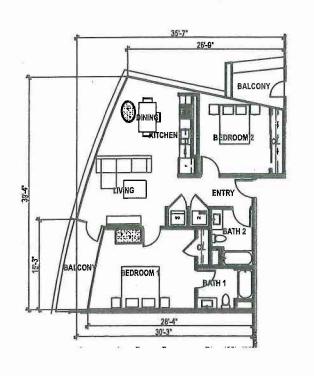

The residential unit mix in the project consists of studios, one- and two-bedroom units, and lofts. Unit sizes range from 500 square feet to 2,097 square feet, with an average unit size of 900 square feet. The unit mix is distributed evenly throughout the building.

HONORABLE MAYOR AND CITY COUNCIL November 22, 2016 Page 3 of 4

percent of dwelling units have private open space. In this project, 93 percent of the units have private open space in balconies ranging from 52 to 760 square feet.