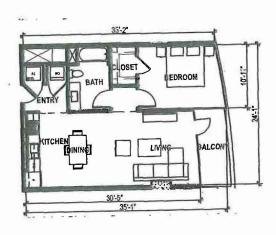

The applicant is requesting approval of a Modification to Site Plan Review to modify the Shoreline Gateway Master Plan to allow an increase of 94 units and 344 square feet of retail/restaurant space, for a total of 315 residential units and 6,711 square feet of retail/restaurant space specific to the East Tower. The request does not propose changes to the approved building height of 35 stories (approximately 417 feet) or to the exterior form of the building. However, to increase the number of parking spaces from the previously-approved 393 spaces to 458 spaces, the subterranean garage will increase from two levels to five levels.

Pedestrian access to the lobby of the proposed East Tower, as well as the West Tower, is provided from a 10,000-square-foot plaza shared between the two towers. The plaza occupies the former Lime Avenue right of way, and will be fully completed with the construction of the East Tower. The configuration of the plaza was approved as part of the Shoreline Gateway Master Plan and will include pedestrian spaces and public art. The plaza will be open and accessible to the public.

Vehicular access to the site is provided from Medio Street into the parking garage. The project is required to provide 401 on-site parking spaces based on the requirement of 1.25 parking spaces per unit (393.75 spaces) plus one space per 1,000 square feet for 6,711 square feet of retail/restaurant area (6.7 spaces). The project proposes 458 parking spaces (60 tandem). The project includes an allowance for the guest parking spaces to be used to satisfy the required retail parking. Given this, the project exceeds the required parking by 63 spaces. The tandem spaces are considered excess and will be required to be used and assigned solely for residential units.

The residential unit mix in the project consists of studios, one- and two-bedroom units, and lofts. Unit sizes range from 500 square feet to 2,097 square feet, with an average unit size of 900 square feet. The unit mix is distributed evenly throughout the building.

The project, as proposed, meets all Downtown Plan design guidelines and standards that address scale and massing by building type, context, architectural design and allowable building materials. The originally approved building design is not proposed to change. The design is contemporary in style and utilizes smooth concrete panels, a window wall system, and glass balcony railings as the primary materials (Exhibit C – Plans). The building takes inspiration for its shape from a sail and is designed to provide visual interest from all sides by including varying glass types, and architectural planes. The approved East Tower was anticipated as part of the Shoreline Gateway Master Plan. The proposed modifications to the East Tower are consistent with the image that the Master Plan sought to create. The building provides all required amenities and complies with the Downtown Plan. The approved design will result in a quality building that will provide a strong presence at the gateway into Downtown at Alamitos Avenue and Ocean Boulevard. See Exhibit D for Findings and Conditions of Approval that accompany the application.