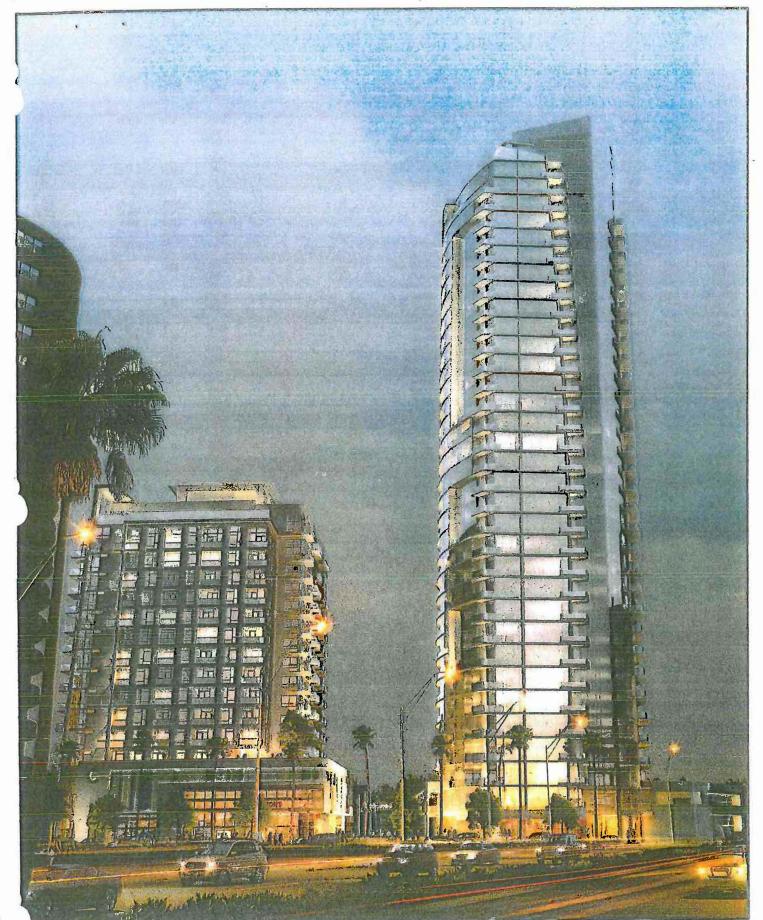

The project, as proposed, meets all Downtown Plan design guidelines and standards that address scale and massing by building type, context, architectural design and allowable building materials. The originally approved building design is not proposed to change. The design is contemporary in style and utilizes smooth concrete panels, a window wall system, and glass balcony railings as the primary materials (Exhibit C – Plans). The building takes inspiration for its shape from a sail and is designed to provide visual interest from all sides by including varying glass types, and architectural planes. The approved East Tower was anticipated as part of the Shoreline Gateway Master Plan. The proposed modifications to the East Tower are consistent with the image that the Master Plan sought to create. The building provides all required amenities and complies with the Downtown Plan. The approved design will result in a quality building that will provide a strong presence at the gateway into Downtown at Alamitos Avenue and Ocean Boulevard. See Exhibit D for Findings and Conditions of Approval that accompany the application.