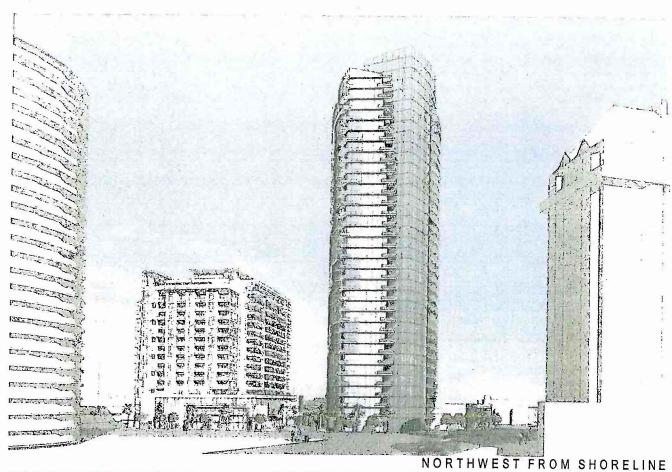

The project, as proposed, meets all Downtown Plan design guidelines and standards that address scale and massing by building type, context, architectural design and allowable building materials. The originally approved building design is not proposed to change. The design is contemporary in style and utilizes smooth concrete panels, a window wall system, and glass balcony railings as the primary materials (Exhibit C – Plans). The building takes inspiration for its shape from a sail and is designed to provide visual interest from all sides by including varying glass types, and architectural planes. The approved East Tower was anticipated as part of the Shoreline Gateway Master Plan. The proposed modifications to the East Tower are consistent with the image that the Master Plan sought to create. The building provides all required amenities and complies with the Downtown Plan. The approved design will result in a quality building that will provide a strong presence at the gateway into Downtown at Alamitos Avenue and Ocean Boulevard. See Exhibit D for Findings and Conditions of Approval that accompany the application.