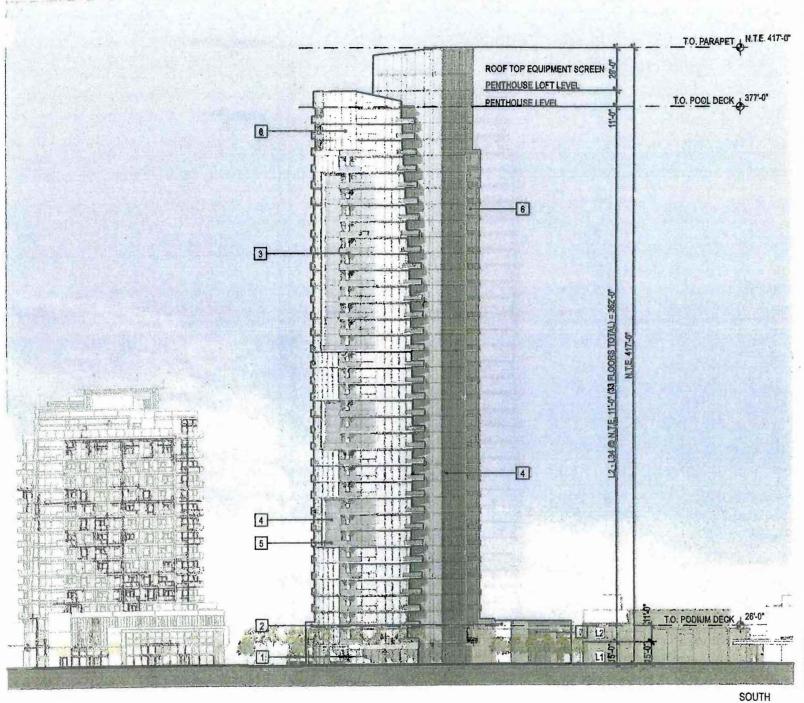

The applicant is requesting approval of a Modification to Site Plan Review to modify the Shoreline Gateway Master Plan to allow an increase of 94 units and 344 square feet of retail/restaurant space, for a total of 315 residential units and 6,711 square feet of retail/restaurant space specific to the East Tower. The request does not propose changes to the approved building height of 35 stories (approximately 417 feet) or to the exterior form of the building. However, to increase the number of parking spaces from the previously-approved 393 spaces to 458 spaces, the subterranean garage will increase from two levels to five levels.

The project, as proposed, meets all Downtown Plan design guidelines and standards that address scale and massing by building type, context, architectural design and allowable building materials. The originally approved building design is not proposed to change. The design is contemporary in style and utilizes smooth concrete panels, a window wall system, and glass balcony railings as the primary materials (Exhibit C – Plans). The building takes inspiration for its shape from a sail and is designed to provide visual interest from all sides by including varying glass types, and architectural planes. The approved East Tower was anticipated as part of the Shoreline Gateway Master Plan. The proposed modifications to the East Tower are consistent with the image that the Master Plan sought to create. The building provides all required amenities and complies with the Downtown Plan. The approved design will result in a quality building that will provide a strong presence at the gateway into Downtown at Alamitos Avenue and Ocean Boulevard. See Exhibit D for Findings and Conditions of Approval that accompany the application.