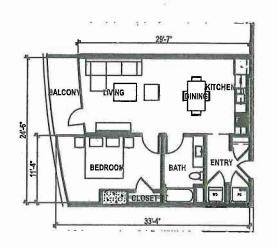

The applicant is requesting approval of a Modification to Site Plan Review to modify the Shoreline Gateway Master Plan to allow an increase of 94 units and 344 square feet of retail/restaurant space, for a total of 315 residential units and 6,711 square feet of retail/restaurant space specific to the East Tower. The request does not propose changes to the approved building height of 35 stories (approximately 417 feet) or to the exterior form of the building. However, to increase the number of parking spaces from the previously-approved 393 spaces to 458 spaces, the subterranean garage will increase from two levels to five levels.

The residential unit mix in the project consists of studios, one- and two-bedroom units, and lofts. Unit sizes range from 500 square feet to 2,097 square feet, with an average unit size of 900 square feet. The unit mix is distributed evenly throughout the building.

HONORABLE MAYOR AND CITY COUNCIL November 22, 2016 Page 3 of 4

percent of dwelling units have private open space. In this project, 93 percent of the units have private open space in balconies ranging from 52 to 760 square feet.