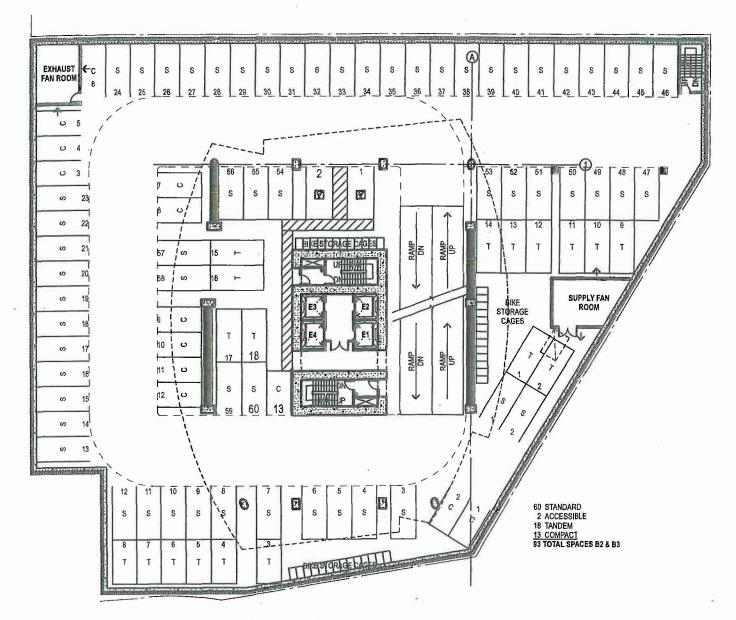

The applicant is requesting approval of a Modification to Site Plan Review to modify the Shoreline Gateway Master Plan to allow an increase of 94 units and 344 square feet of retail/restaurant space, for a total of 315 residential units and 6,711 square feet of retail/restaurant space specific to the East Tower. The request does not propose changes to the approved building height of 35 stories (approximately 417 feet) or to the exterior form of the building. However, to increase the number of parking spaces from the previously-approved 393 spaces to 458 spaces, the subterranean garage will increase from two levels to five levels.

Vehicular access to the site is provided from Medio Street into the parking garage. The project is required to provide 401 on-site parking spaces based on the requirement of 1.25 parking spaces per unit (393.75 spaces) plus one space per 1,000 square feet for 6,711 square feet of retail/restaurant area (6.7 spaces). The project proposes 458 parking spaces (60 tandem). The project includes an allowance for the guest parking spaces to be used to satisfy the required retail parking. Given this, the project exceeds the required parking by 63 spaces. The tandem spaces are considered excess and will be required to be used and assigned solely for residential units.