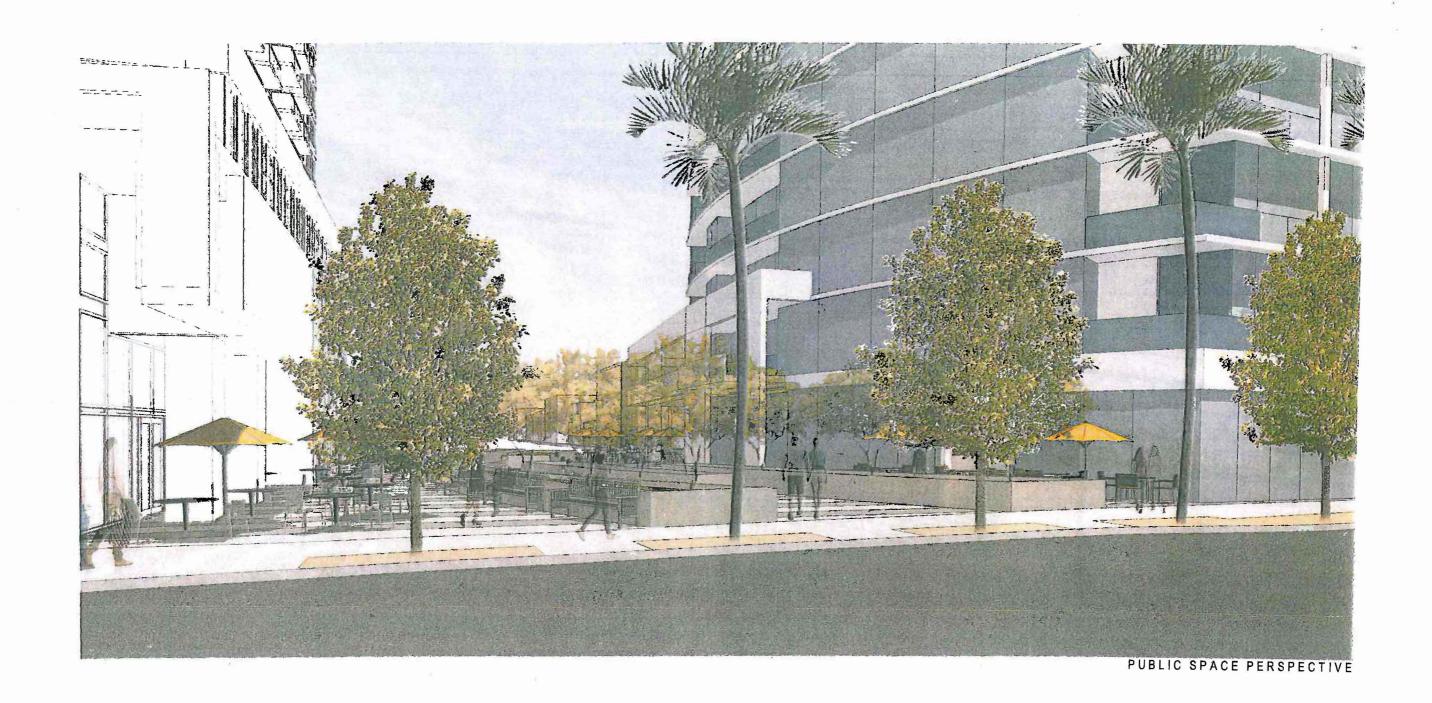

Pedestrian access to the lobby of the proposed East Tower, as well as the West Tower, is provided from a 10,000-square-foot plaza shared between the two towers. The plaza occupies the former Lime Avenue right of way, and will be fully completed with the construction of the East Tower. The configuration of the plaza was approved as part of the Shoreline Gateway Master Plan and will include pedestrian spaces and public art. The plaza will be open and accessible to the public.

The proposed retail tenant spaces face Ocean Boulevard, Alamitos Avenue, and the plaza area. Placement of the retail spaces and the lobby on the ground level activates the building on three sides. The garage entrance and utility area are located on the Medio Street elevation, which is the least visible side of the development site.

The landscape plan approved for Shoreline Gateway includes street trees, plaza landscaping, and landscaping in the common outdoor open spaces in the building. Street trees include palm trees along Ocean Boulevard, and shade trees along Alamitos Avenue and Medio Street. The Downtown Plan includes the Raymond Ash as the designated street tree for Alamitos Avenue. Landscaping in the plaza includes trees, planter pots, and planter areas. Lastly, the common outdoor open spaces in the building will also consist of planter pots and planter areas. The project will be required to demonstrate compliance with the requirements of the City's updated Water Efficiency Landscape Ordinance.

The project, as proposed, meets all Downtown Plan design guidelines and standards that address scale and massing by building type, context, architectural design and allowable building materials. The originally approved building design is not proposed to change. The design is contemporary in style and utilizes smooth concrete panels, a window wall system, and glass balcony railings as the primary materials (Exhibit C – Plans). The building takes inspiration for its shape from a sail and is designed to provide visual interest from all sides by including varying glass types, and architectural planes. The approved East Tower was anticipated as part of the Shoreline Gateway Master Plan. The proposed modifications to the East Tower are consistent with the image that the Master Plan sought to create. The building provides all required amenities and complies with the Downtown Plan. The approved design will result in a quality building that will provide a strong presence at the gateway into Downtown at Alamitos Avenue and Ocean Boulevard. See Exhibit D for Findings and Conditions of Approval that accompany the application.