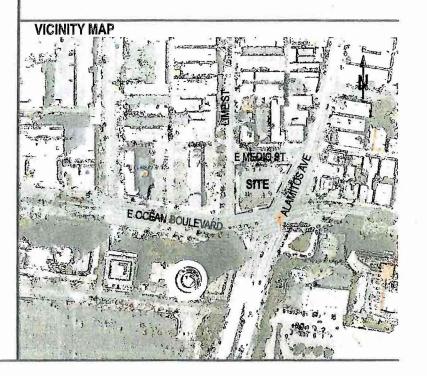

The subject property is located at the northwest corner of Ocean Boulevard and Alamitos Avenue (Exhibit B – Location Map) and consists of a 0.9-acre site, including former Lime Avenue right-of-way between Ocean Boulevard and Medio Street, and a 0.55-acre site, totaling approximately 1.68 acres. The Shoreline Gateway Master Plan was approved through Site Plan Review 0510-27 in 2007 and included two mixed-use buildings and a pedestrian plaza. The 17-story West Tower (Phase 1) was completed in 2016 with 223 units and 6,502 square feet of retail/restaurant on the 0.9-acre site. The East Tower, a 35-story high-rise tower approved for 221 residential units and 6,367 square feet of retail/restaurant space on the 0.55-acre site, has not been constructed. The approval of the Shoreline Gateway Master Plan also included a Tentative Tract Map to allow individual ownership of the residential units, an Administrative Use Permit to allow guest parking to