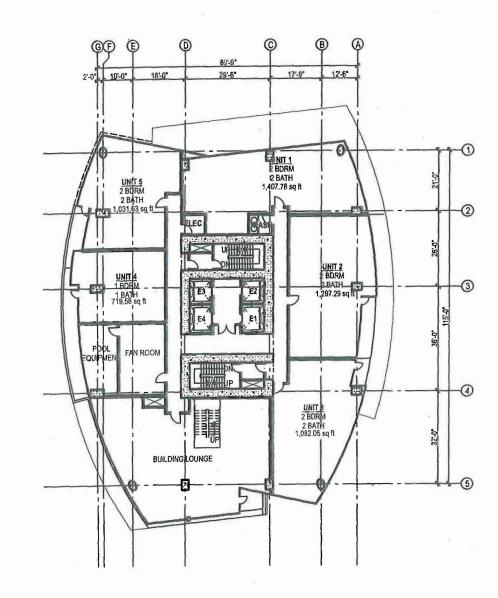

The applicant is requesting approval of a Modification to Site Plan Review to modify the Shoreline Gateway Master Plan to allow an increase of 94 units and 344 square feet of retail/restaurant space, for a total of 315 residential units and 6,711 square feet of retail/restaurant space specific to the East Tower. The request does not propose changes to the approved building height of 35 stories (approximately 417 feet) or to the exterior form of the building. However, to increase the number of parking spaces from the previously-approved 393 spaces to 458 spaces, the subterranean garage will increase from two levels to five levels.

The residential unit mix in the project consists of studios, one- and two-bedroom units, and lofts. Unit sizes range from 500 square feet to 2,097 square feet, with an average unit size of 900 square feet. The unit mix is distributed evenly throughout the building.

The project, as proposed, meets all Downtown Plan design guidelines and standards that address scale and massing by building type, context, architectural design and allowable building materials. The originally approved building design is not proposed to change. The design is contemporary in style and utilizes smooth concrete panels, a window wall system, and glass balcony railings as the primary materials (Exhibit C – Plans). The building takes inspiration for its shape from a sail and is designed to provide visual interest from all sides by including varying glass types, and architectural planes. The approved East Tower was anticipated as part of the Shoreline Gateway Master Plan. The proposed modifications to the East Tower are consistent with the image that the Master Plan sought to create. The building provides all required amenities and complies with the Downtown Plan. The approved design will result in a quality building that will provide a strong presence at the gateway into Downtown at Alamitos Avenue and Ocean Boulevard. See Exhibit D for Findings and Conditions of Approval that accompany the application.