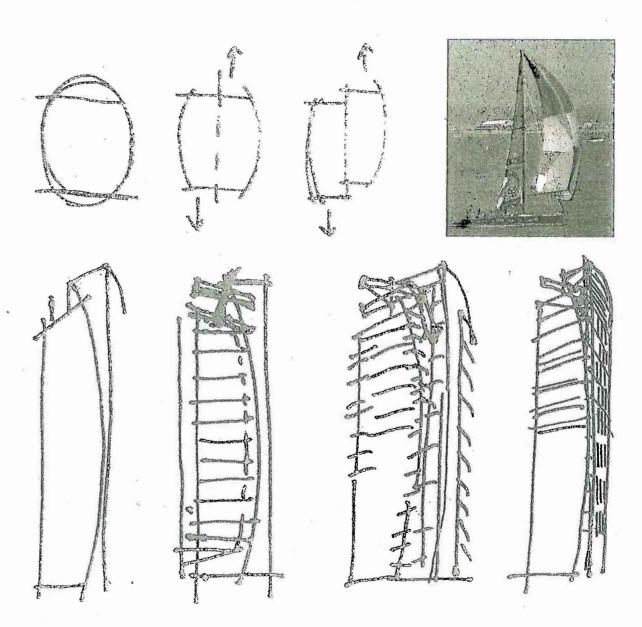

The project, as proposed, meets all Downtown Plan design guidelines and standards that address scale and massing by building type, context, architectural design and allowable building materials. The originally approved building design is not proposed to change. The design is contemporary in style and utilizes smooth concrete panels, a window wall system, and glass balcony railings as the primary materials (Exhibit C – Plans). The building takes inspiration for its shape from a sail and is designed to provide visual interest from all sides by including varying glass types, and architectural planes. The approved East Tower was anticipated as part of the Shoreline Gateway Master Plan. The proposed modifications to the East Tower are consistent with the image that the Master Plan sought to create. The building provides all required amenities and complies with the Downtown Plan. The approved design will result in a quality building that will provide a strong presence at the gateway into Downtown at Alamitos Avenue and Ocean Boulevard. See Exhibit D for Findings and Conditions of Approval that accompany the application.