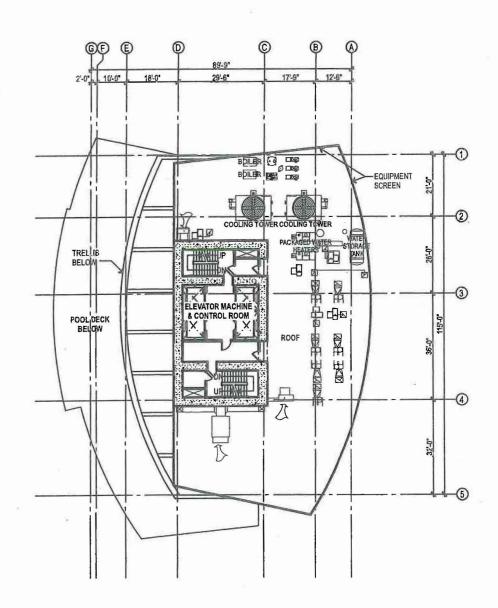

The applicant is requesting approval of a Modification to Site Plan Review to modify the Shoreline Gateway Master Plan to allow an increase of 94 units and 344 square feet of retail/restaurant space, for a total of 315 residential units and 6,711 square feet of retail/restaurant space specific to the East Tower. The request does not propose changes to the approved building height of 35 stories (approximately 417 feet) or to the exterior form of the building. However, to increase the number of parking spaces from the previously-approved 393 spaces to 458 spaces, the subterranean garage will increase from two levels to five levels.

Pedestrian access to the lobby of the proposed East Tower, as well as the West Tower, is provided from a 10,000-square-foot plaza shared between the two towers. The plaza occupies the former Lime Avenue right of way, and will be fully completed with the construction of the East Tower. The configuration of the plaza was approved as part of the Shoreline Gateway Master Plan and will include pedestrian spaces and public art. The plaza will be open and accessible to the public.

Vehicular access to the site is provided from Medio Street into the parking garage. The project is required to provide 401 on-site parking spaces based on the requirement of 1.25 parking spaces per unit (393.75 spaces) plus one space per 1,000 square feet for 6,711 square feet of retail/restaurant area (6.7 spaces). The project proposes 458 parking spaces (60 tandem). The project includes an allowance for the guest parking spaces to be used to satisfy the required retail parking. Given this, the project exceeds the required parking by 63 spaces. The tandem spaces are considered excess and will be required to be used and assigned solely for residential units.

The proposed retail tenant spaces face Ocean Boulevard, Alamitos Avenue, and the plaza area. Placement of the retail spaces and the lobby on the ground level activates the building on three sides. The garage entrance and utility area are located on the Medio Street elevation, which is the least visible side of the development site.