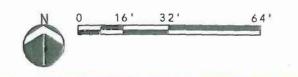

PD-30 (Downtown Plan) was approved in 2012, subsequent to approval of the Shoreline Gateway Master Plan in 2007. As such, any proposed changes as part of the Modification to Site Plan Review must comply with the Downtown Plan standards. The Downtown Plan requires the provision of common outdoor open space equivalent to 15 percent of the lot area, or 3,593 square feet. The project proposes over 8,300 square feet of common outdoor open space. For common indoor open space, at least one 500-square-foot community room is required. The project is providing two community rooms and two lounges that total over 7,300 square feet. The project also includes a gym, resident community garden, pool, and spa. Lastly, the Downtown Plan requires that at least 50

HONORABLE MAYOR AND CITY COUNCIL November 22, 2016 Page 3 of 4

percent of dwelling units have private open space. In this project, 93 percent of the units have private open space in balconies ranging from 52 to 760 square feet.

The Downtown Plan includes a minimum unit size of 600 square feet, but allows for the applicant to request up to 15 percent of the units to be less than 600 square feet, but not smaller than 450 square feet. The project proposes 13 percent (40 units) that are between 500 and 520 square feet. The Downtown Plan states that undersized units must be high-quality dwelling units with sufficient amenities and that private open space is not reduced in these units. The project provides common amenities far exceeding the minimum code requirements, as well as recreational facilities like the gym and spa, ensuring that the undersized units will be served by amenities that meet the intent of the Downtown Plan. Inclusion of these smaller units will allow a broader unit mix in the building, which is a stated goal of the Downtown Plan.