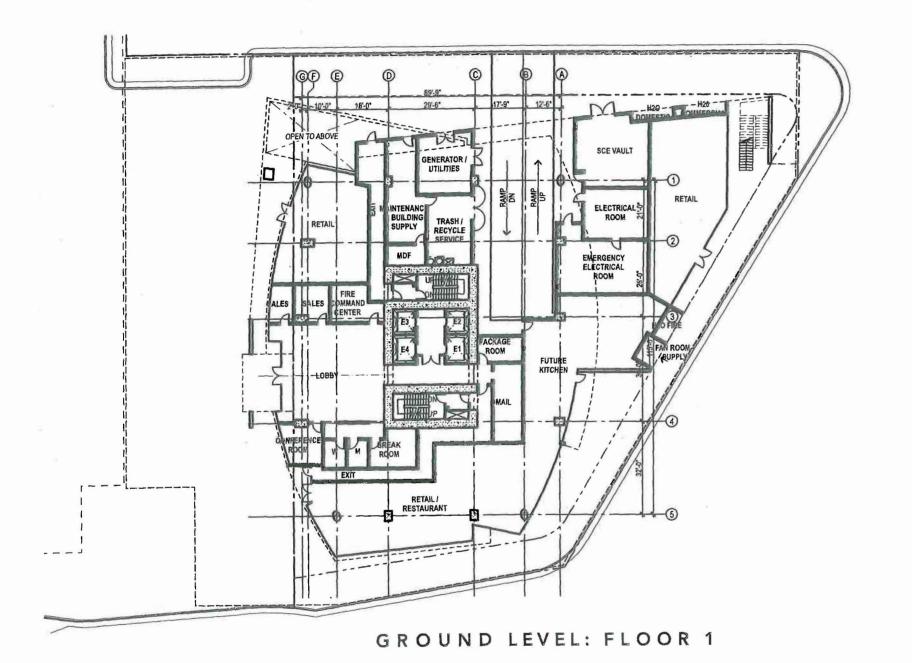

Pedestrian access to the lobby of the proposed East Tower, as well as the West Tower, is provided from a 10,000-square-foot plaza shared between the two towers. The plaza occupies the former Lime Avenue right of way, and will be fully completed with the construction of the East Tower. The configuration of the plaza was approved as part of the Shoreline Gateway Master Plan and will include pedestrian spaces and public art. The plaza will be open and accessible to the public.

Vehicular access to the site is provided from Medio Street into the parking garage. The project is required to provide 401 on-site parking spaces based on the requirement of 1.25 parking spaces per unit (393.75 spaces) plus one space per 1,000 square feet for 6,711 square feet of retail/restaurant area (6.7 spaces). The project proposes 458 parking spaces (60 tandem). The project includes an allowance for the guest parking spaces to be used to satisfy the required retail parking. Given this, the project exceeds the required parking by 63 spaces. The tandem spaces are considered excess and will be required to be used and assigned solely for residential units.

The proposed retail tenant spaces face Ocean Boulevard, Alamitos Avenue, and the plaza area. Placement of the retail spaces and the lobby on the ground level activates the building on three sides. The garage entrance and utility area are located on the Medio Street elevation, which is the least visible side of the development site.

The project, as proposed, meets all Downtown Plan design guidelines and standards that address scale and massing by building type, context, architectural design and allowable building materials. The originally approved building design is not proposed to change. The design is contemporary in style and utilizes smooth concrete panels, a window wall system, and glass balcony railings as the primary materials (Exhibit C – Plans). The building takes inspiration for its shape from a sail and is designed to provide visual interest from all sides by including varying glass types, and architectural planes. The approved East Tower was anticipated as part of the Shoreline Gateway Master Plan. The proposed modifications to the East Tower are consistent with the image that the Master Plan sought to create. The building provides all required amenities and complies with the Downtown Plan. The approved design will result in a quality building that will provide a strong presence at the gateway into Downtown at Alamitos Avenue and Ocean Boulevard. See Exhibit D for Findings and Conditions of Approval that accompany the application.