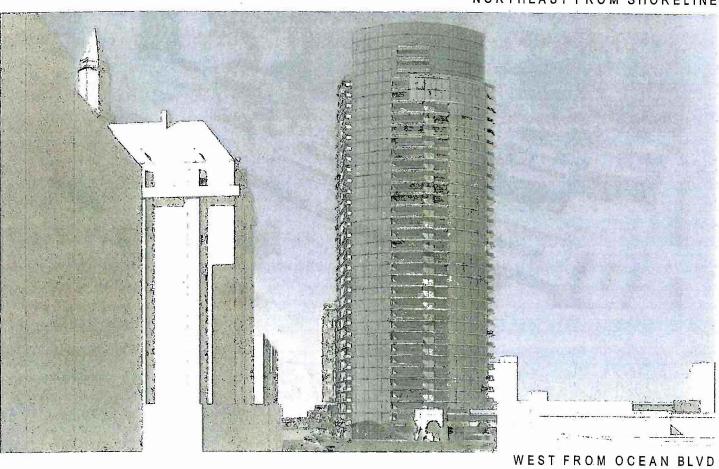

The project, as proposed, meets all Downtown Plan design guidelines and standards that address scale and massing by building type, context, architectural design and allowable building materials. The originally approved building design is not proposed to change. The design is contemporary in style and utilizes smooth concrete panels, a window wall system, and glass balcony railings as the primary materials (Exhibit C – Plans). The building takes inspiration for its shape from a sail and is designed to provide visual interest from all sides by including varying glass types, and architectural planes. The approved East Tower was anticipated as part of the Shoreline Gateway Master Plan. The proposed modifications to the East Tower are consistent with the image that the Master Plan sought to create. The building provides all required amenities and complies with the Downtown Plan. The approved design will result in a quality building that will provide a strong presence at the gateway into Downtown at Alamitos Avenue and Ocean Boulevard. See Exhibit D for Findings and Conditions of Approval that accompany the application.