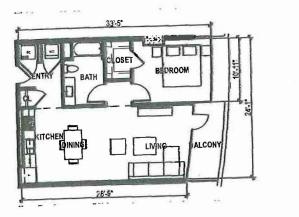

The applicant is requesting approval of a Modification to Site Plan Review to modify the Shoreline Gateway Master Plan to allow an increase of 94 units and 344 square feet of retail/restaurant space, for a total of 315 residential units and 6,711 square feet of retail/restaurant space specific to the East Tower. The request does not propose changes to the approved building height of 35 stories (approximately 417 feet) or to the exterior form of the building. However, to increase the number of parking spaces from the previously-approved 393 spaces to 458 spaces, the subterranean garage will increase from two levels to five levels.

Pedestrian access to the lobby of the proposed East Tower, as well as the West Tower, is provided from a 10,000-square-foot plaza shared between the two towers. The plaza occupies the former Lime Avenue right of way, and will be fully completed with the construction of the East Tower. The configuration of the plaza was approved as part of the Shoreline Gateway Master Plan and will include pedestrian spaces and public art. The plaza will be open and accessible to the public.

Vehicular access to the site is provided from Medio Street into the parking garage. The project is required to provide 401 on-site parking spaces based on the requirement of 1.25 parking spaces per unit (393.75 spaces) plus one space per 1,000 square feet for 6,711 square feet of retail/restaurant area (6.7 spaces). The project proposes 458 parking spaces (60 tandem). The project includes an allowance for the guest parking spaces to be used to satisfy the required retail parking. Given this, the project exceeds the required parking by 63 spaces. The tandem spaces are considered excess and will be required to be used and assigned solely for residential units.

The residential unit mix in the project consists of studios, one- and two-bedroom units, and lofts. Unit sizes range from 500 square feet to 2,097 square feet, with an average unit size of 900 square feet. The unit mix is distributed evenly throughout the building.

The project, as proposed, meets all Downtown Plan design guidelines and standards that address scale and massing by building type, context, architectural design and allowable building materials. The originally approved building design is not proposed to change. The design is contemporary in style and utilizes smooth concrete panels, a window wall system, and glass balcony railings as the primary materials (Exhibit C – Plans). The building takes inspiration for its shape from a sail and is designed to provide visual interest from all sides by including varying glass types, and architectural planes. The approved East Tower was anticipated as part of the Shoreline Gateway Master Plan. The proposed modifications to the East Tower are consistent with the image that the Master Plan sought to create. The building provides all required amenities and complies with the Downtown Plan. The approved design will result in a quality building that will provide a strong presence at the gateway into Downtown at Alamitos Avenue and Ocean Boulevard. See Exhibit D for Findings and Conditions of Approval that accompany the application.