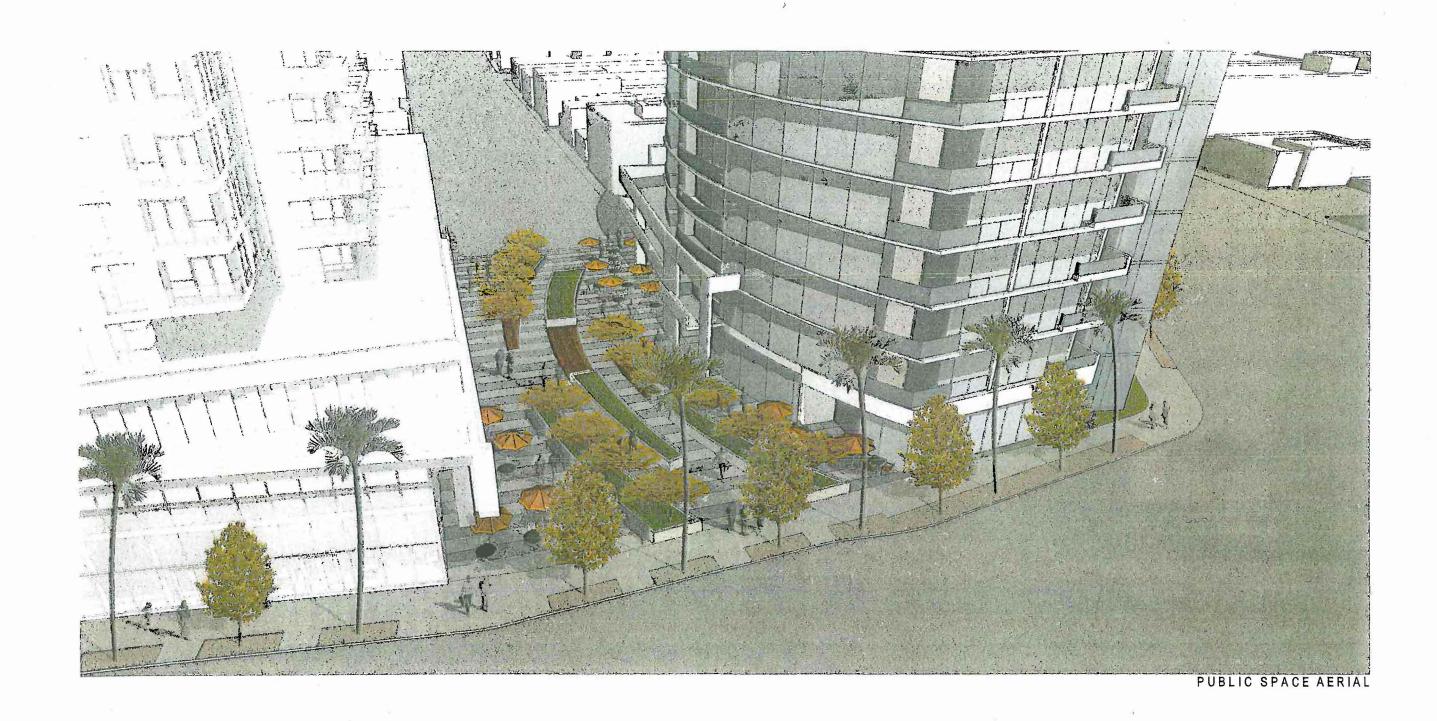

Pedestrian access to the lobby of the proposed East Tower, as well as the West Tower, is provided from a 10,000-square-foot plaza shared between the two towers. The plaza occupies the former Lime Avenue right of way, and will be fully completed with the construction of the East Tower. The configuration of the plaza was approved as part of the Shoreline Gateway Master Plan and will include pedestrian spaces and public art. The plaza will be open and accessible to the public.

The landscape plan approved for Shoreline Gateway includes street trees, plaza landscaping, and landscaping in the common outdoor open spaces in the building. Street trees include palm trees along Ocean Boulevard, and shade trees along Alamitos Avenue and Medio Street. The Downtown Plan includes the Raymond Ash as the designated street tree for Alamitos Avenue. Landscaping in the plaza includes trees, planter pots, and planter areas. Lastly, the common outdoor open spaces in the building will also consist of planter pots and planter areas. The project will be required to demonstrate compliance with the requirements of the City's updated Water Efficiency Landscape Ordinance.