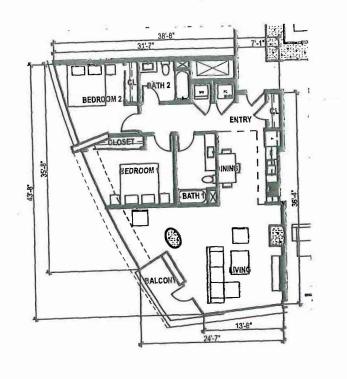

The residential unit mix in the project consists of studios, one- and two-bedroom units, and lofts. Unit sizes range from 500 square feet to 2,097 square feet, with an average unit size of 900 square feet. The unit mix is distributed evenly throughout the building.

HONORABLE MAYOR AND CITY COUNCIL November 22, 2016 Page 3 of 4

percent of dwelling units have private open space. In this project, 93 percent of the units have private open space in balconies ranging from 52 to 760 square feet.

The Downtown Plan includes a minimum unit size of 600 square feet, but allows for the applicant to request up to 15 percent of the units to be less than 600 square feet, but not smaller than 450 square feet. The project proposes 13 percent (40 units) that are between 500 and 520 square feet. The Downtown Plan states that undersized units must be high-quality dwelling units with sufficient amenities and that private open space is not reduced in these units. The project provides common amenities far exceeding the minimum code requirements, as well as recreational facilities like the gym and spa, ensuring that the undersized units will be served by amenities that meet the intent of the Downtown Plan. Inclusion of these smaller units will allow a broader unit mix in the building, which is a stated goal of the Downtown Plan.