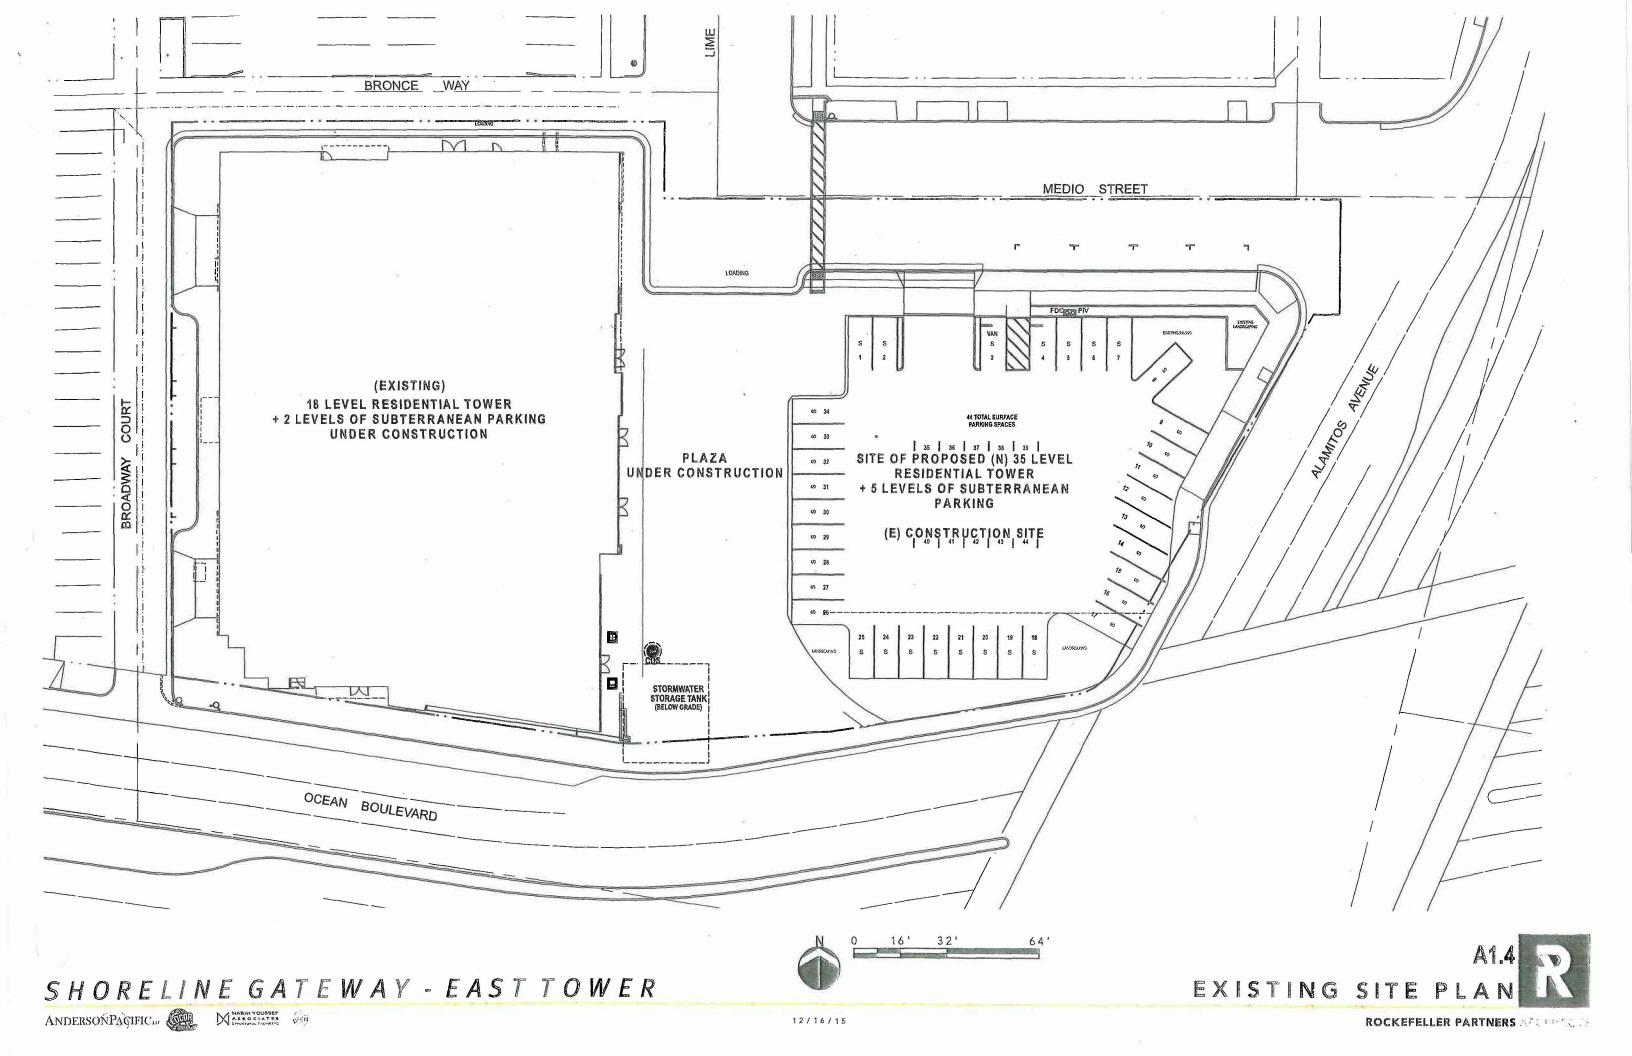

The subject property is located at the northwest corner of Ocean Boulevard and Alamitos Avenue (Exhibit B – Location Map) and consists of a 0.9-acre site, including former Lime Avenue right-of-way between Ocean Boulevard and Medio Street, and a 0.55-acre site, totaling approximately 1.68 acres. The Shoreline Gateway Master Plan was approved through Site Plan Review 0510-27 in 2007 and included two mixed-use buildings and a pedestrian plaza. The 17-story West Tower (Phase 1) was completed in 2016 with 223 units and 6,502 square feet of retail/restaurant on the 0.9-acre site. The East Tower, a 35-story high-rise tower approved for 221 residential units and 6,367 square feet of retail/restaurant space on the 0.55-acre site, has not been constructed. The approval of the Shoreline Gateway Master Plan also included a Tentative Tract Map to allow individual ownership of the residential units, an Administrative Use Permit to allow guest parking to

Pedestrian access to the lobby of the proposed East Tower, as well as the West Tower, is provided from a 10,000-square-foot plaza shared between the two towers. The plaza occupies the former Lime Avenue right of way, and will be fully completed with the construction of the East Tower. The configuration of the plaza was approved as part of the Shoreline Gateway Master Plan and will include pedestrian spaces and public art. The plaza will be open and accessible to the public.

Vehicular access to the site is provided from Medio Street into the parking garage. The project is required to provide 401 on-site parking spaces based on the requirement of 1.25 parking spaces per unit (393.75 spaces) plus one space per 1,000 square feet for 6,711 square feet of retail/restaurant area (6.7 spaces). The project proposes 458 parking spaces (60 tandem). The project includes an allowance for the guest parking spaces to be used to satisfy the required retail parking. Given this, the project exceeds the required parking by 63 spaces. The tandem spaces are considered excess and will be required to be used and assigned solely for residential units.