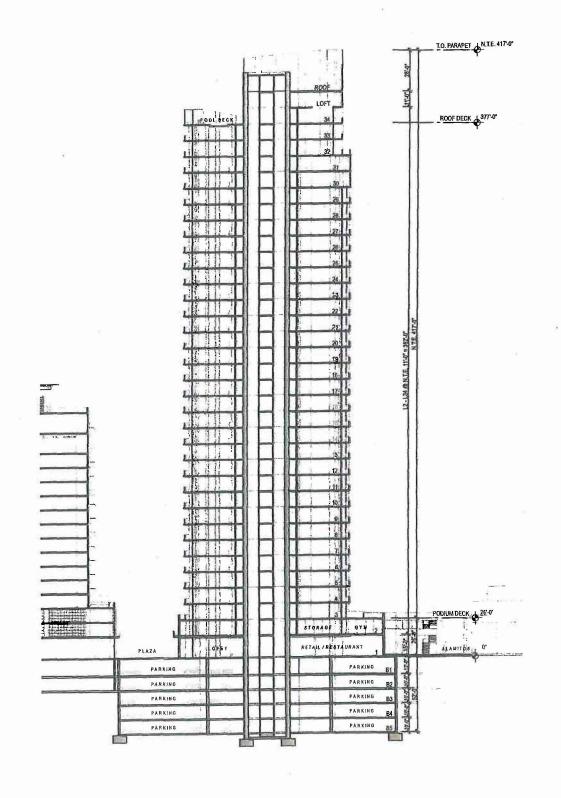

The applicant is requesting approval of a Modification to Site Plan Review to modify the Shoreline Gateway Master Plan to allow an increase of 94 units and 344 square feet of retail/restaurant space, for a total of 315 residential units and 6,711 square feet of retail/restaurant space specific to the East Tower. The request does not propose changes to the approved building height of 35 stories (approximately 417 feet) or to the exterior form of the building. However, to increase the number of parking spaces from the previously-approved 393 spaces to 458 spaces, the subterranean garage will increase from two levels to five levels.

The residential unit mix in the project consists of studios, one- and two-bedroom units, and lofts. Unit sizes range from 500 square feet to 2,097 square feet, with an average unit size of 900 square feet. The unit mix is distributed evenly throughout the building.

PD-30 (Downtown Plan) was approved in 2012, subsequent to approval of the Shoreline Gateway Master Plan in 2007. As such, any proposed changes as part of the Modification to Site Plan Review must comply with the Downtown Plan standards. The Downtown Plan requires the provision of common outdoor open space equivalent to 15 percent of the lot area, or 3,593 square feet. The project proposes over 8,300 square feet of common outdoor open space. For common indoor open space, at least one 500-square-foot community room is required. The project is providing two community rooms and two lounges that total over 7,300 square feet. The project also includes a gym, resident community garden, pool, and spa. Lastly, the Downtown Plan requires that at least 50

The project, as proposed, meets all Downtown Plan design guidelines and standards that address scale and massing by building type, context, architectural design and allowable building materials. The originally approved building design is not proposed to change. The design is contemporary in style and utilizes smooth concrete panels, a window wall system, and glass balcony railings as the primary materials (Exhibit C – Plans). The building takes inspiration for its shape from a sail and is designed to provide visual interest from all sides by including varying glass types, and architectural planes. The approved East Tower was anticipated as part of the Shoreline Gateway Master Plan. The proposed modifications to the East Tower are consistent with the image that the Master Plan sought to create. The building provides all required amenities and complies with the Downtown Plan. The approved design will result in a quality building that will provide a strong presence at the gateway into Downtown at Alamitos Avenue and Ocean Boulevard. See Exhibit D for Findings and Conditions of Approval that accompany the application.