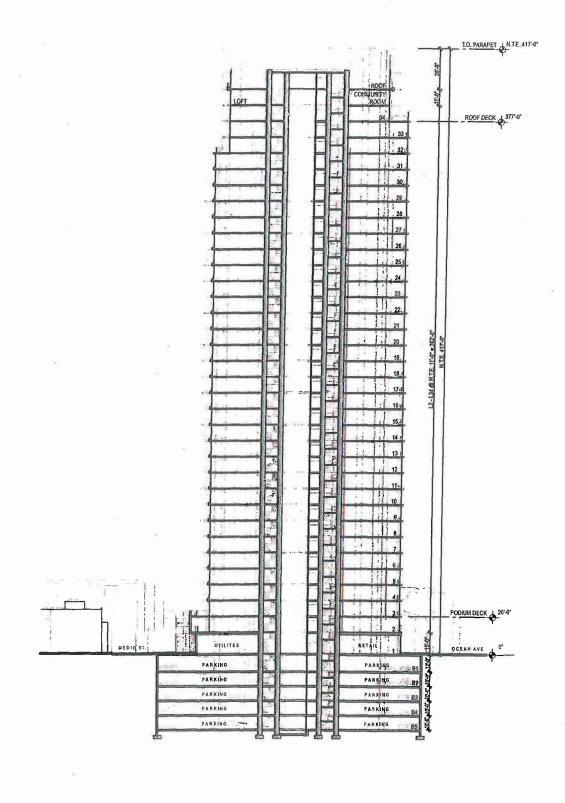

The applicant is requesting approval of a Modification to Site Plan Review to modify the Shoreline Gateway Master Plan to allow an increase of 94 units and 344 square feet of retail/restaurant space, for a total of 315 residential units and 6,711 square feet of retail/restaurant space specific to the East Tower. The request does not propose changes to the approved building height of 35 stories (approximately 417 feet) or to the exterior form of the building. However, to increase the number of parking spaces from the previously-approved 393 spaces to 458 spaces, the subterranean garage will increase from two levels to five levels.

The residential unit mix in the project consists of studios, one- and two-bedroom units, and lofts. Unit sizes range from 500 square feet to 2,097 square feet, with an average unit size of 900 square feet. The unit mix is distributed evenly throughout the building.

PD-30 (Downtown Plan) was approved in 2012, subsequent to approval of the Shoreline Gateway Master Plan in 2007. As such, any proposed changes as part of the Modification to Site Plan Review must comply with the Downtown Plan standards. The Downtown Plan requires the provision of common outdoor open space equivalent to 15 percent of the lot area, or 3,593 square feet. The project proposes over 8,300 square feet of common outdoor open space. For common indoor open space, at least one 500-square-foot community room is required. The project is providing two community rooms and two lounges that total over 7,300 square feet. The project also includes a gym, resident community garden, pool, and spa. Lastly, the Downtown Plan requires that at least 50

The project, as proposed, meets all Downtown Plan design guidelines and standards that address scale and massing by building type, context, architectural design and allowable building materials. The originally approved building design is not proposed to change. The design is contemporary in style and utilizes smooth concrete panels, a window wall system, and glass balcony railings as the primary materials (Exhibit C – Plans). The building takes inspiration for its shape from a sail and is designed to provide visual interest from all sides by including varying glass types, and architectural planes. The approved East Tower was anticipated as part of the Shoreline Gateway Master Plan. The proposed modifications to the East Tower are consistent with the image that the Master Plan sought to create. The building provides all required amenities and complies with the Downtown Plan. The approved design will result in a quality building that will provide a strong presence at the gateway into Downtown at Alamitos Avenue and Ocean Boulevard. See Exhibit D for Findings and Conditions of Approval that accompany the application.