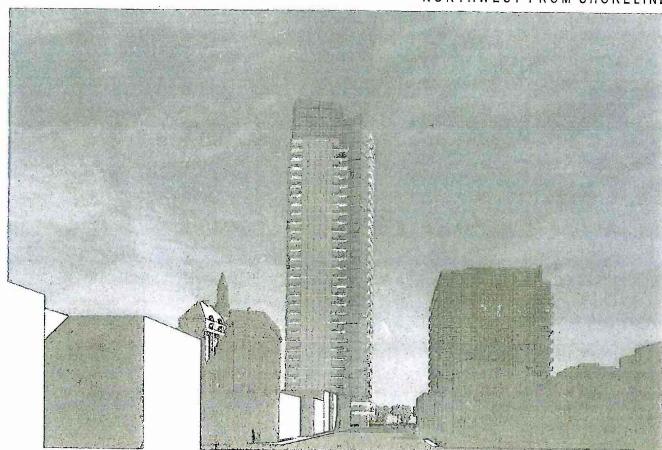

The project, as proposed, meets all Downtown Plan design guidelines and standards that address scale and massing by building type, context, architectural design and allowable building materials. The originally approved building design is not proposed to change. The design is contemporary in style and utilizes smooth concrete panels, a window wall system, and glass balcony railings as the primary materials (Exhibit C – Plans). The building takes inspiration for its shape from a sail and is designed to provide visual interest from all sides by including varying glass types, and architectural planes. The approved East Tower was anticipated as part of the Shoreline Gateway Master Plan. The proposed modifications to the East Tower are consistent with the image that the Master Plan sought to create. The building provides all required amenities and complies with the Downtown Plan. The approved design will result in a quality building that will provide a strong presence at the gateway into Downtown at Alamitos Avenue and Ocean Boulevard. See Exhibit D for Findings and Conditions of Approval that accompany the application.