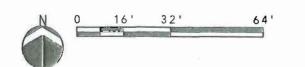

The applicant is requesting approval of a Modification to Site Plan Review to modify the Shoreline Gateway Master Plan to allow an increase of 94 units and 344 square feet of retail/restaurant space, for a total of 315 residential units and 6,711 square feet of retail/restaurant space specific to the East Tower. The request does not propose changes to the approved building height of 35 stories (approximately 417 feet) or to the exterior form of the building. However, to increase the number of parking spaces from the previously-approved 393 spaces to 458 spaces, the subterranean garage will increase from two levels to five levels.

The residential unit mix in the project consists of studios, one- and two-bedroom units, and lofts. Unit sizes range from 500 square feet to 2,097 square feet, with an average unit size of 900 square feet. The unit mix is distributed evenly throughout the building.

The project, as proposed, meets all Downtown Plan design guidelines and standards that address scale and massing by building type, context, architectural design and allowable building materials. The originally approved building design is not proposed to change. The design is contemporary in style and utilizes smooth concrete panels, a window wall system, and glass balcony railings as the primary materials (Exhibit C – Plans). The building takes inspiration for its shape from a sail and is designed to provide visual interest from all sides by including varying glass types, and architectural planes. The approved East Tower was anticipated as part of the Shoreline Gateway Master Plan. The proposed modifications to the East Tower are consistent with the image that the Master Plan sought to create. The building provides all required amenities and complies with the Downtown Plan. The approved design will result in a quality building that will provide a strong presence at the gateway into Downtown at Alamitos Avenue and Ocean Boulevard. See Exhibit D for Findings and Conditions of Approval that accompany the application.