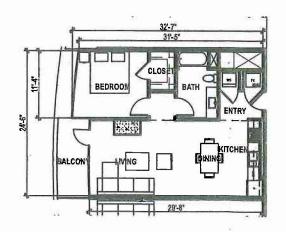

The applicant is requesting approval of a Modification to Site Plan Review to modify the Shoreline Gateway Master Plan to allow an increase of 94 units and 344 square feet of retail/restaurant space, for a total of 315 residential units and 6,711 square feet of retail/restaurant space specific to the East Tower. The request does not propose changes to the approved building height of 35 stories (approximately 417 feet) or to the exterior form of the building. However, to increase the number of parking spaces from the previously-approved 393 spaces to 458 spaces, the subterranean garage will increase from two levels to five levels.

The residential unit mix in the project consists of studios, one- and two-bedroom units, and lofts. Unit sizes range from 500 square feet to 2,097 square feet, with an average unit size of 900 square feet. The unit mix is distributed evenly throughout the building.

HONORABLE MAYOR AND CITY COUNCIL November 22, 2016 Page 3 of 4

percent of dwelling units have private open space. In this project, 93 percent of the units have private open space in balconies ranging from 52 to 760 square feet.