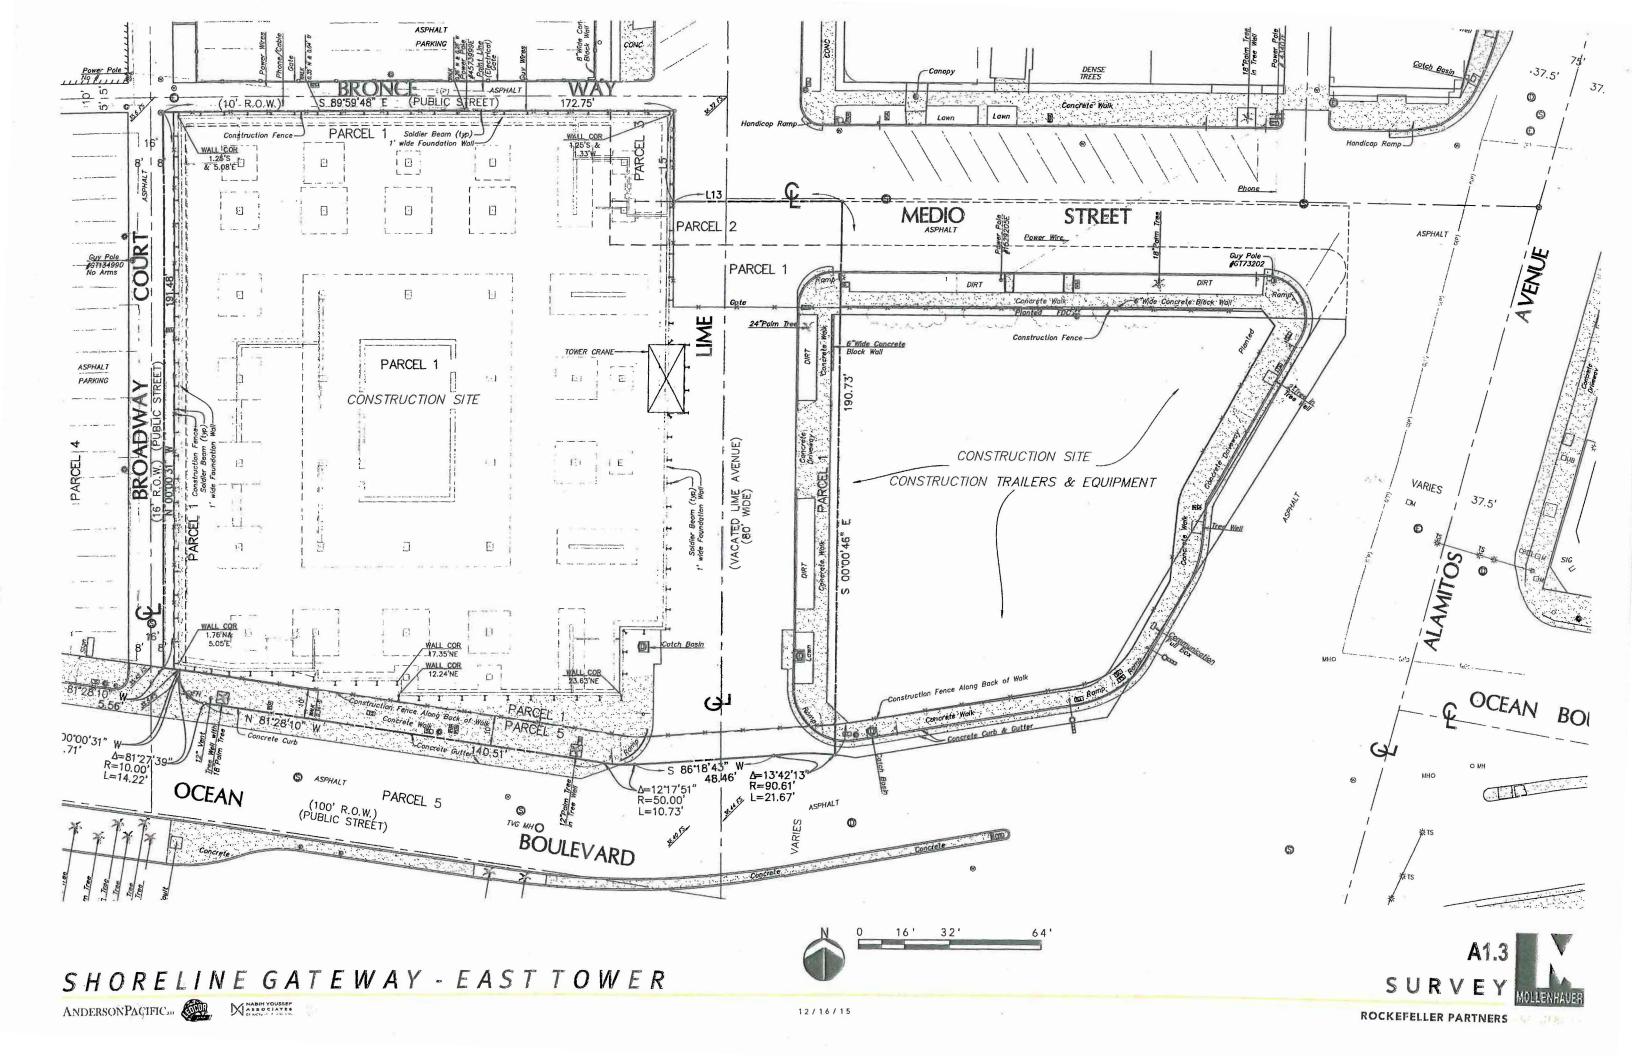

The subject property is located at the northwest corner of Ocean Boulevard and Alamitos Avenue (Exhibit B – Location Map) and consists of a 0.9-acre site, including former Lime Avenue right-of-way between Ocean Boulevard and Medio Street, and a 0.55-acre site, totaling approximately 1.68 acres. The Shoreline Gateway Master Plan was approved through Site Plan Review 0510-27 in 2007 and included two mixed-use buildings and a pedestrian plaza. The 17-story West Tower (Phase 1) was completed in 2016 with 223 units and 6,502 square feet of retail/restaurant on the 0.9-acre site. The East Tower, a 35-story high-rise tower approved for 221 residential units and 6,367 square feet of retail/restaurant space on the 0.55-acre site, has not been constructed. The approval of the Shoreline Gateway Master Plan also included a Tentative Tract Map to allow individual ownership of the residential units, an Administrative Use Permit to allow guest parking to

HONORABLE MAYOR AND CITY COUNCIL November 22, 2016 Page 2 of 4

be shared with retail/restaurant tenants, and a General Plan Conformity Finding for the vacation of Lime Avenue between Ocean Boulevard and a portion of Medio Street. The vacated right-of-way has been incorporated into the project site.

Pedestrian access to the lobby of the proposed East Tower, as well as the West Tower, is provided from a 10,000-square-foot plaza shared between the two towers. The plaza occupies the former Lime Avenue right of way, and will be fully completed with the construction of the East Tower. The configuration of the plaza was approved as part of the Shoreline Gateway Master Plan and will include pedestrian spaces and public art. The plaza will be open and accessible to the public.