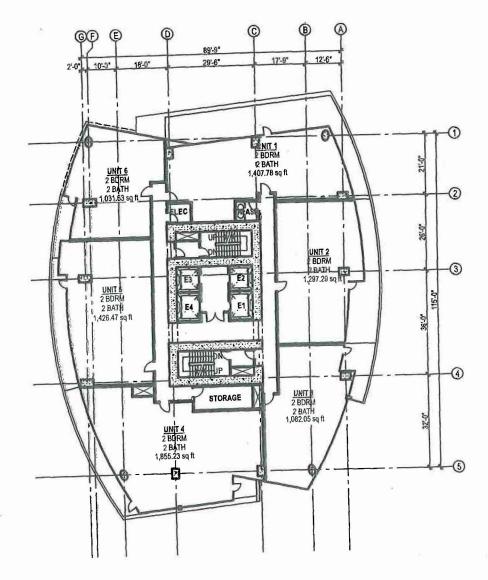

The applicant is requesting approval of a Modification to Site Plan Review to modify the Shoreline Gateway Master Plan to allow an increase of 94 units and 344 square feet of retail/restaurant space, for a total of 315 residential units and 6,711 square feet of retail/restaurant space specific to the East Tower. The request does not propose changes to the approved building height of 35 stories (approximately 417 feet) or to the exterior form of the building. However, to increase the number of parking spaces from the previously-approved 393 spaces to 458 spaces, the subterranean garage will increase from two levels to five levels.

The residential unit mix in the project consists of studios, one- and two-bedroom units, and lofts. Unit sizes range from 500 square feet to 2,097 square feet, with an average unit size of 900 square feet. The unit mix is distributed evenly throughout the building.

The project, as proposed, meets all Downtown Plan design guidelines and standards that address scale and massing by building type, context, architectural design and allowable building materials. The originally approved building design is not proposed to change. The design is contemporary in style and utilizes smooth concrete panels, a window wall system, and glass balcony railings as the primary materials (Exhibit C – Plans). The building takes inspiration for its shape from a sail and is designed to provide visual interest from all sides by including varying glass types, and architectural planes. The approved East Tower was anticipated as part of the Shoreline Gateway Master Plan. The proposed modifications to the East Tower are consistent with the image that the Master Plan sought to create. The building provides all required amenities and complies with the Downtown Plan. The approved design will result in a quality building that will provide a strong presence at the gateway into Downtown at Alamitos Avenue and Ocean Boulevard. See Exhibit D for Findings and Conditions of Approval that accompany the application.