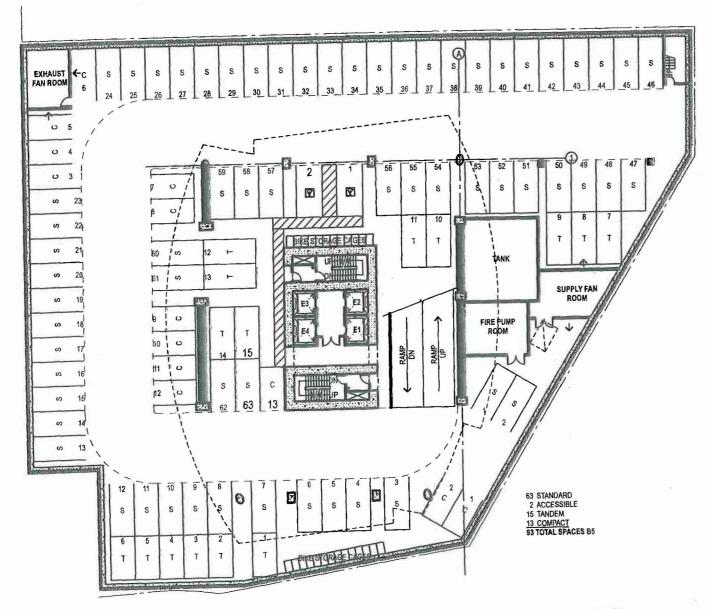

The applicant is requesting approval of a Modification to Site Plan Review to modify the Shoreline Gateway Master Plan to allow an increase of 94 units and 344 square feet of retail/restaurant space, for a total of 315 residential units and 6,711 square feet of retail/restaurant space specific to the East Tower. The request does not propose changes to the approved building height of 35 stories (approximately 417 feet) or to the exterior form of the building. However, to increase the number of parking spaces from the previously-approved 393 spaces to 458 spaces, the subterranean garage will increase from two levels to five levels.

Vehicular access to the site is provided from Medio Street into the parking garage. The project is required to provide 401 on-site parking spaces based on the requirement of 1.25 parking spaces per unit (393.75 spaces) plus one space per 1,000 square feet for 6,711 square feet of retail/restaurant area (6.7 spaces). The project proposes 458 parking spaces (60 tandem). The project includes an allowance for the guest parking spaces to be used to satisfy the required retail parking. Given this, the project exceeds the required parking by 63 spaces. The tandem spaces are considered excess and will be required to be used and assigned solely for residential units.