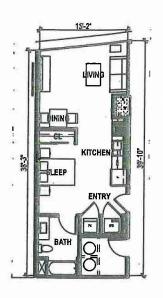

The residential unit mix in the project consists of studios, one- and two-bedroom units, and lofts. Unit sizes range from 500 square feet to 2,097 square feet, with an average unit size of 900 square feet. The unit mix is distributed evenly throughout the building.

The project, as proposed, meets all Downtown Plan design guidelines and standards that address scale and massing by building type, context, architectural design and allowable building materials. The originally approved building design is not proposed to change. The design is contemporary in style and utilizes smooth concrete panels, a window wall system, and glass balcony railings as the primary materials (Exhibit C – Plans). The building takes inspiration for its shape from a sail and is designed to provide visual interest from all sides by including varying glass types, and architectural planes. The approved East Tower was anticipated as part of the Shoreline Gateway Master Plan. The proposed modifications to the East Tower are consistent with the image that the Master Plan sought to create. The building provides all required amenities and complies with the Downtown Plan. The approved design will result in a quality building that will provide a strong presence at the gateway into Downtown at Alamitos Avenue and Ocean Boulevard. See Exhibit D for Findings and Conditions of Approval that accompany the application.