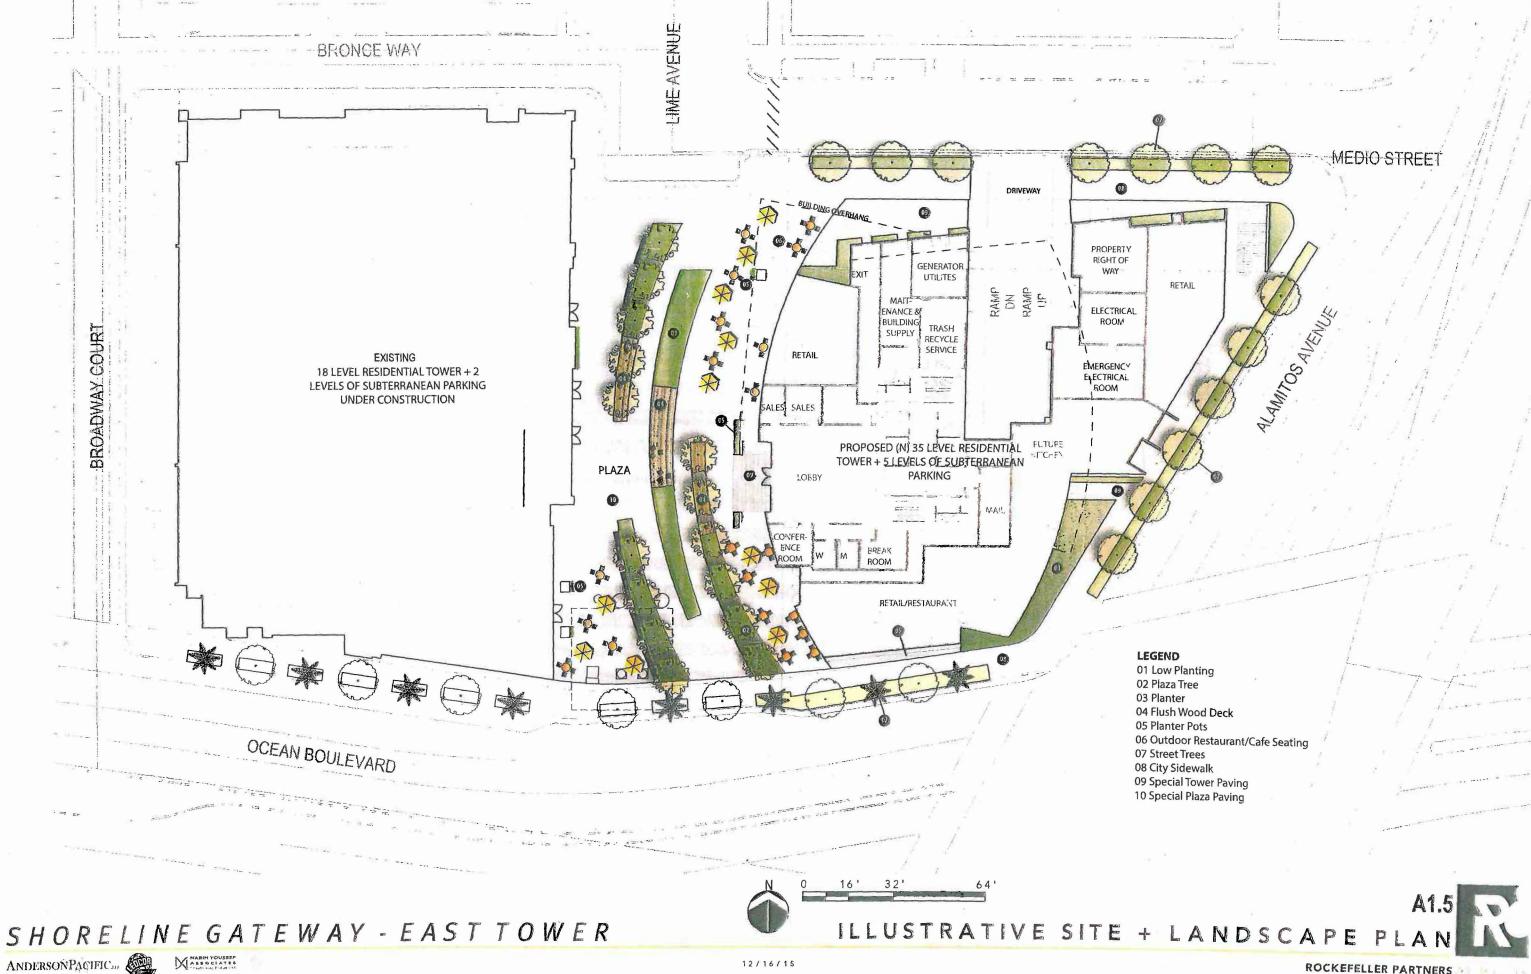

Pedestrian access to the lobby of the proposed East Tower, as well as the West Tower, is provided from a 10,000-square-foot plaza shared between the two towers. The plaza occupies the former Lime Avenue right of way, and will be fully completed with the construction of the East Tower. The configuration of the plaza was approved as part of the Shoreline Gateway Master Plan and will include pedestrian spaces and public art. The plaza will be open and accessible to the public.

The proposed retail tenant spaces face Ocean Boulevard, Alamitos Avenue, and the plaza area. Placement of the retail spaces and the lobby on the ground level activates the building on three sides. The garage entrance and utility area are located on the Medio Street elevation, which is the least visible side of the development site.

The landscape plan approved for Shoreline Gateway includes street trees, plaza landscaping, and landscaping in the common outdoor open spaces in the building. Street trees include palm trees along Ocean Boulevard, and shade trees along Alamitos Avenue and Medio Street. The Downtown Plan includes the Raymond Ash as the designated street tree for Alamitos Avenue. Landscaping in the plaza includes trees, planter pots, and planter areas. Lastly, the common outdoor open spaces in the building will also consist of planter pots and planter areas. The project will be required to demonstrate compliance with the requirements of the City's updated Water Efficiency Landscape Ordinance.