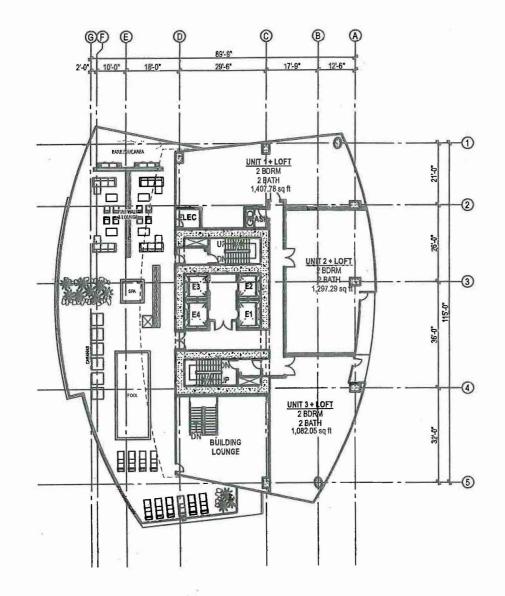

Pedestrian access to the lobby of the proposed East Tower, as well as the West Tower, is provided from a 10,000-square-foot plaza shared between the two towers. The plaza occupies the former Lime Avenue right of way, and will be fully completed with the construction of the East Tower. The configuration of the plaza was approved as part of the Shoreline Gateway Master Plan and will include pedestrian spaces and public art. The plaza will be open and accessible to the public.

PD-30 (Downtown Plan) was approved in 2012, subsequent to approval of the Shoreline Gateway Master Plan in 2007. As such, any proposed changes as part of the Modification to Site Plan Review must comply with the Downtown Plan standards. The Downtown Plan requires the provision of common outdoor open space equivalent to 15 percent of the lot area, or 3,593 square feet. The project proposes over 8,300 square feet of common outdoor open space. For common indoor open space, at least one 500-square-foot community room is required. The project is providing two community rooms and two lounges that total over 7,300 square feet. The project also includes a gym, resident community garden, pool, and spa. Lastly, the Downtown Plan requires that at least 50

The landscape plan approved for Shoreline Gateway includes street trees, plaza landscaping, and landscaping in the common outdoor open spaces in the building. Street trees include palm trees along Ocean Boulevard, and shade trees along Alamitos Avenue and Medio Street. The Downtown Plan includes the Raymond Ash as the designated street tree for Alamitos Avenue. Landscaping in the plaza includes trees, planter pots, and planter areas. Lastly, the common outdoor open spaces in the building will also consist of planter pots and planter areas. The project will be required to demonstrate compliance with the requirements of the City's updated Water Efficiency Landscape Ordinance.