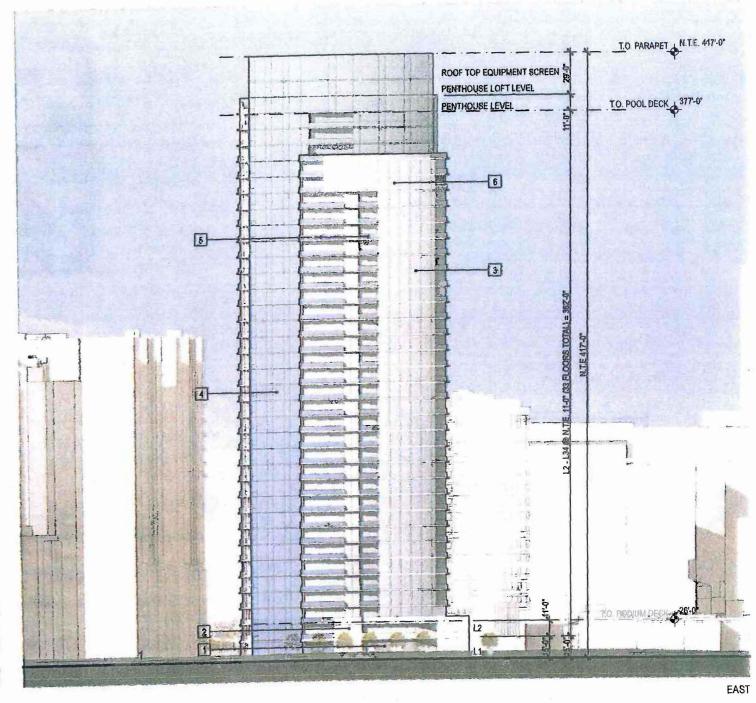

The applicant is requesting approval of a Modification to Site Plan Review to modify the Shoreline Gateway Master Plan to allow an increase of 94 units and 344 square feet of retail/restaurant space, for a total of 315 residential units and 6,711 square feet of retail/restaurant space specific to the East Tower. The request does not propose changes to the approved building height of 35 stories (approximately 417 feet) or to the exterior form of the building. However, to increase the number of parking spaces from the previously-approved 393 spaces to 458 spaces, the subterranean garage will increase from two levels to five levels.

The project, as proposed, meets all Downtown Plan design guidelines and standards that address scale and massing by building type, context, architectural design and allowable building materials. The originally approved building design is not proposed to change. The design is contemporary in style and utilizes smooth concrete panels, a window wall system, and glass balcony railings as the primary materials (Exhibit C – Plans). The building takes inspiration for its shape from a sail and is designed to provide visual interest from all sides by including varying glass types, and architectural planes. The approved East Tower was anticipated as part of the Shoreline Gateway Master Plan. The proposed modifications to the East Tower are consistent with the image that the Master Plan sought to create. The building provides all required amenities and complies with the Downtown Plan. The approved design will result in a quality building that will provide a strong presence at the gateway into Downtown at Alamitos Avenue and Ocean Boulevard. See Exhibit D for Findings and Conditions of Approval that accompany the application.