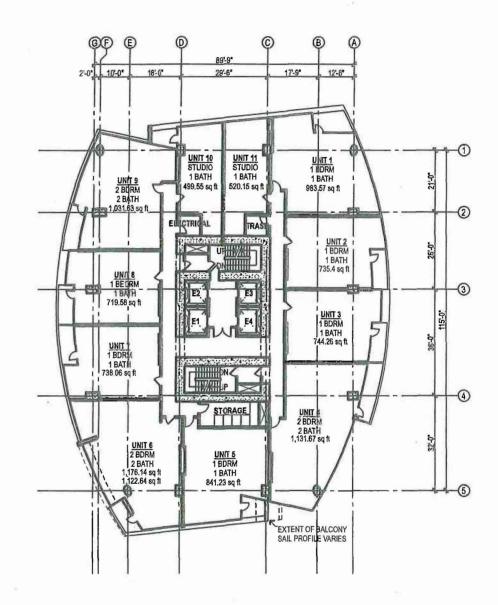

The applicant is requesting approval of a Modification to Site Plan Review to modify the Shoreline Gateway Master Plan to allow an increase of 94 units and 344 square feet of retail/restaurant space, for a total of 315 residential units and 6,711 square feet of retail/restaurant space specific to the East Tower. The request does not propose changes to the approved building height of 35 stories (approximately 417 feet) or to the exterior form of the building. However, to increase the number of parking spaces from the previously-approved 393 spaces to 458 spaces, the subterranean garage will increase from two levels to five levels.

The residential unit mix in the project consists of studios, one- and two-bedroom units, and lofts. Unit sizes range from 500 square feet to 2,097 square feet, with an average unit size of 900 square feet. The unit mix is distributed evenly throughout the building.

The project, as proposed, meets all Downtown Plan design guidelines and standards that address scale and massing by building type, context, architectural design and allowable building materials. The originally approved building design is not proposed to change. The design is contemporary in style and utilizes smooth concrete panels, a window wall system, and glass balcony railings as the primary materials (Exhibit C – Plans). The building takes inspiration for its shape from a sail and is designed to provide visual interest from all sides by including varying glass types, and architectural planes. The approved East Tower was anticipated as part of the Shoreline Gateway Master Plan. The proposed modifications to the East Tower are consistent with the image that the Master Plan sought to create. The building provides all required amenities and complies with the Downtown Plan. The approved design will result in a quality building that will provide a strong presence at the gateway into Downtown at Alamitos Avenue and Ocean Boulevard. See Exhibit D for Findings and Conditions of Approval that accompany the application.