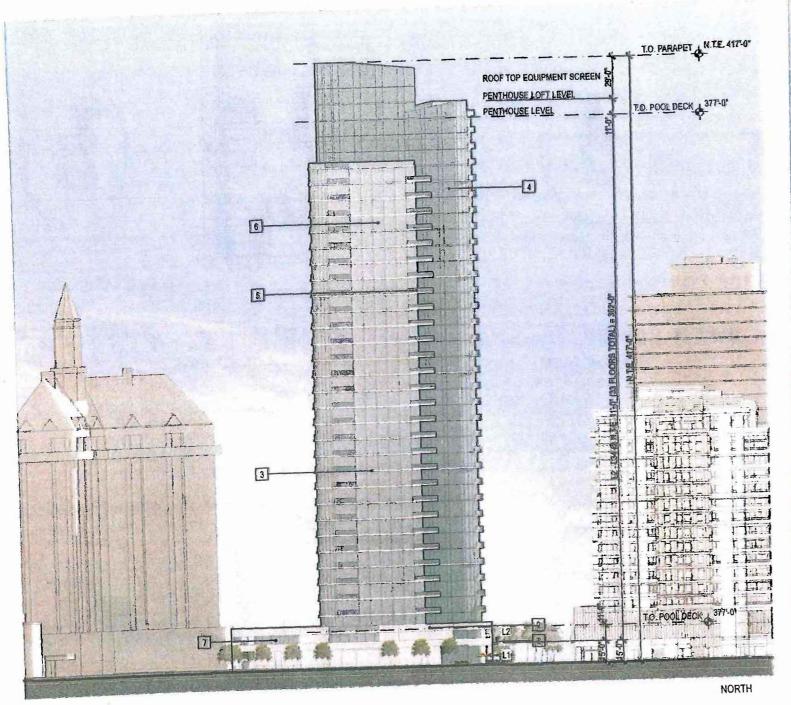

The applicant is requesting approval of a Modification to Site Plan Review to modify the Shoreline Gateway Master Plan to allow an increase of 94 units and 344 square feet of retail/restaurant space, for a total of 315 residential units and 6,711 square feet of retail/restaurant space specific to the East Tower. The request does not propose changes to the approved building height of 35 stories (approximately 417 feet) or to the exterior form of the building. However, to increase the number of parking spaces from the previously-approved 393 spaces to 458 spaces, the subterranean garage will increase from two levels to five levels.

The project, as proposed, meets all Downtown Plan design guidelines and standards that address scale and massing by building type, context, architectural design and allowable building materials. The originally approved building design is not proposed to change. The design is contemporary in style and utilizes smooth concrete panels, a window wall system, and glass balcony railings as the primary materials (Exhibit C – Plans). The building takes inspiration for its shape from a sail and is designed to provide visual interest from all sides by including varying glass types, and architectural planes. The approved East Tower was anticipated as part of the Shoreline Gateway Master Plan. The proposed modifications to the East Tower are consistent with the image that the Master Plan sought to create. The building provides all required amenities and complies with the Downtown Plan. The approved design will result in a quality building that will provide a strong presence at the gateway into Downtown at Alamitos Avenue and Ocean Boulevard. See Exhibit D for Findings and Conditions of Approval that accompany the application.