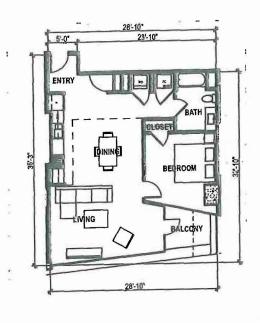

The applicant is requesting approval of a Modification to Site Plan Review to modify the Shoreline Gateway Master Plan to allow an increase of 94 units and 344 square feet of retail/restaurant space, for a total of 315 residential units and 6,711 square feet of retail/restaurant space specific to the East Tower. The request does not propose changes to the approved building height of 35 stories (approximately 417 feet) or to the exterior form of the building. However, to increase the number of parking spaces from the previously-approved 393 spaces to 458 spaces, the subterranean garage will increase from two levels to five levels.

Pedestrian access to the lobby of the proposed East Tower, as well as the West Tower, is provided from a 10,000-square-foot plaza shared between the two towers. The plaza occupies the former Lime Avenue right of way, and will be fully completed with the construction of the East Tower. The configuration of the plaza was approved as part of the Shoreline Gateway Master Plan and will include pedestrian spaces and public art. The plaza will be open and accessible to the public.

Vehicular access to the site is provided from Medio Street into the parking garage. The project is required to provide 401 on-site parking spaces based on the requirement of 1.25 parking spaces per unit (393.75 spaces) plus one space per 1,000 square feet for 6,711 square feet of retail/restaurant area (6.7 spaces). The project proposes 458 parking spaces (60 tandem). The project includes an allowance for the guest parking spaces to be used to satisfy the required retail parking. Given this, the project exceeds the required parking by 63 spaces. The tandem spaces are considered excess and will be required to be used and assigned solely for residential units.

The proposed retail tenant spaces face Ocean Boulevard, Alamitos Avenue, and the plaza area. Placement of the retail spaces and the lobby on the ground level activates the building on three sides. The garage entrance and utility area are located on the Medio Street elevation, which is the least visible side of the development site.

The residential unit mix in the project consists of studios, one- and two-bedroom units, and lofts. Unit sizes range from 500 square feet to 2,097 square feet, with an average unit size of 900 square feet. The unit mix is distributed evenly throughout the building.