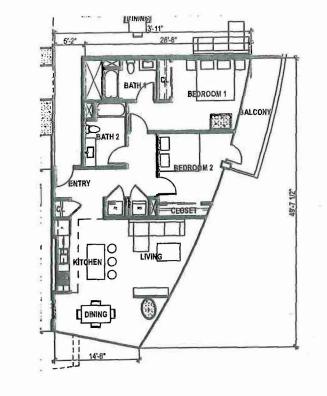

The applicant is requesting approval of a Modification to Site Plan Review to modify the Shoreline Gateway Master Plan to allow an increase of 94 units and 344 square feet of retail/restaurant space, for a total of 315 residential units and 6,711 square feet of retail/restaurant space specific to the East Tower. The request does not propose changes to the approved building height of 35 stories (approximately 417 feet) or to the exterior form of the building. However, to increase the number of parking spaces from the previously-approved 393 spaces to 458 spaces, the subterranean garage will increase from two levels to five levels.

Pedestrian access to the lobby of the proposed East Tower, as well as the West Tower, is provided from a 10,000-square-foot plaza shared between the two towers. The plaza occupies the former Lime Avenue right of way, and will be fully completed with the construction of the East Tower. The configuration of the plaza was approved as part of the Shoreline Gateway Master Plan and will include pedestrian spaces and public art. The plaza will be open and accessible to the public.

Vehicular access to the site is provided from Medio Street into the parking garage. The project is required to provide 401 on-site parking spaces based on the requirement of 1.25 parking spaces per unit (393.75 spaces) plus one space per 1,000 square feet for 6,711 square feet of retail/restaurant area (6.7 spaces). The project proposes 458 parking spaces (60 tandem). The project includes an allowance for the guest parking spaces to be used to satisfy the required retail parking. Given this, the project exceeds the required parking by 63 spaces. The tandem spaces are considered excess and will be required to be used and assigned solely for residential units.

The proposed retail tenant spaces face Ocean Boulevard, Alamitos Avenue, and the plaza area. Placement of the retail spaces and the lobby on the ground level activates the building on three sides. The garage entrance and utility area are located on the Medio Street elevation, which is the least visible side of the development site.

The residential unit mix in the project consists of studios, one- and two-bedroom units, and lofts. Unit sizes range from 500 square feet to 2,097 square feet, with an average unit size of 900 square feet. The unit mix is distributed evenly throughout the building.