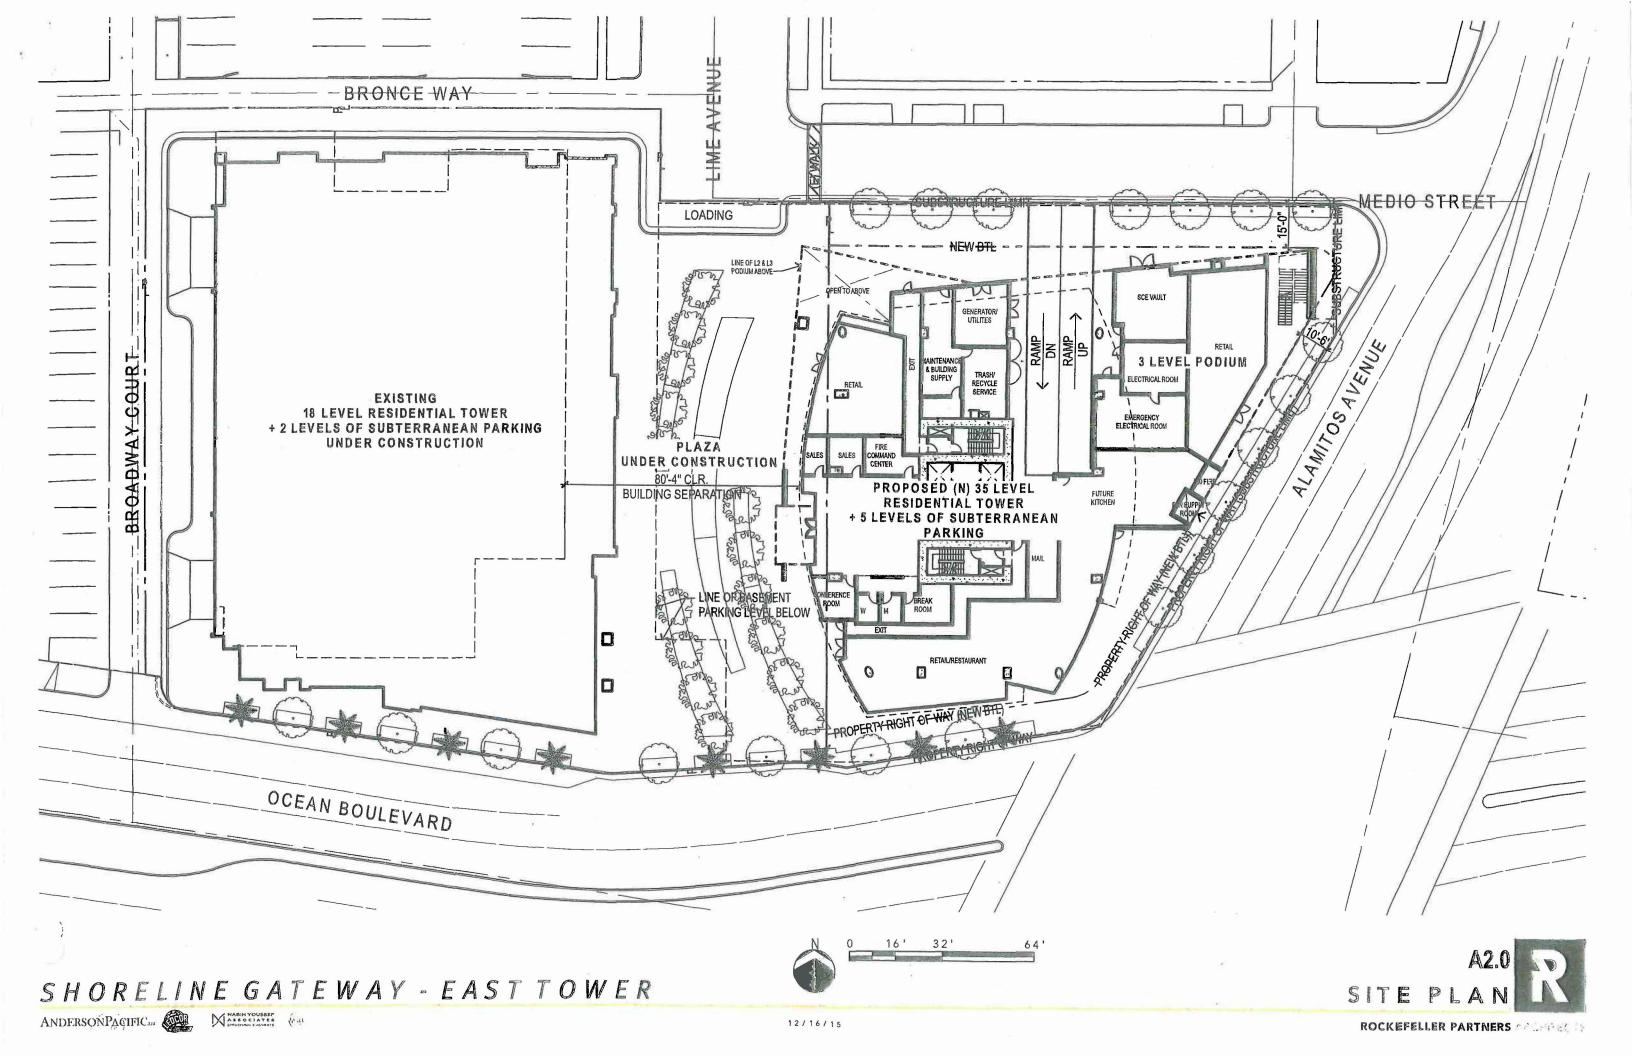

The subject property is located at the northwest corner of Ocean Boulevard and Alamitos Avenue (Exhibit B – Location Map) and consists of a 0.9-acre site, including former Lime Avenue right-of-way between Ocean Boulevard and Medio Street, and a 0.55-acre site, totaling approximately 1.68 acres. The Shoreline Gateway Master Plan was approved through Site Plan Review 0510-27 in 2007 and included two mixed-use buildings and a pedestrian plaza. The 17-story West Tower (Phase 1) was completed in 2016 with 223 units and 6,502 square feet of retail/restaurant on the 0.9-acre site. The East Tower, a 35-story high-rise tower approved for 221 residential units and 6,367 square feet of retail/restaurant space on the 0.55-acre site, has not been constructed. The approval of the Shoreline Gateway Master Plan also included a Tentative Tract Map to allow individual ownership of the residential units, an Administrative Use Permit to allow guest parking to

HONORABLE MAYOR AND CITY COUNCIL November 22, 2016 Page 2 of 4

be shared with retail/restaurant tenants, and a General Plan Conformity Finding for the vacation of Lime Avenue between Ocean Boulevard and a portion of Medio Street. The vacated right-of-way has been incorporated into the project site.

Pedestrian access to the lobby of the proposed East Tower, as well as the West Tower, is provided from a 10,000-square-foot plaza shared between the two towers. The plaza occupies the former Lime Avenue right of way, and will be fully completed with the construction of the East Tower. The configuration of the plaza was approved as part of the Shoreline Gateway Master Plan and will include pedestrian spaces and public art. The plaza will be open and accessible to the public.

Vehicular access to the site is provided from Medio Street into the parking garage. The project is required to provide 401 on-site parking spaces based on the requirement of 1.25 parking spaces per unit (393.75 spaces) plus one space per 1,000 square feet for 6,711 square feet of retail/restaurant area (6.7 spaces). The project proposes 458 parking spaces (60 tandem). The project includes an allowance for the guest parking spaces to be used to satisfy the required retail parking. Given this, the project exceeds the required parking by 63 spaces. The tandem spaces are considered excess and will be required to be used and assigned solely for residential units.