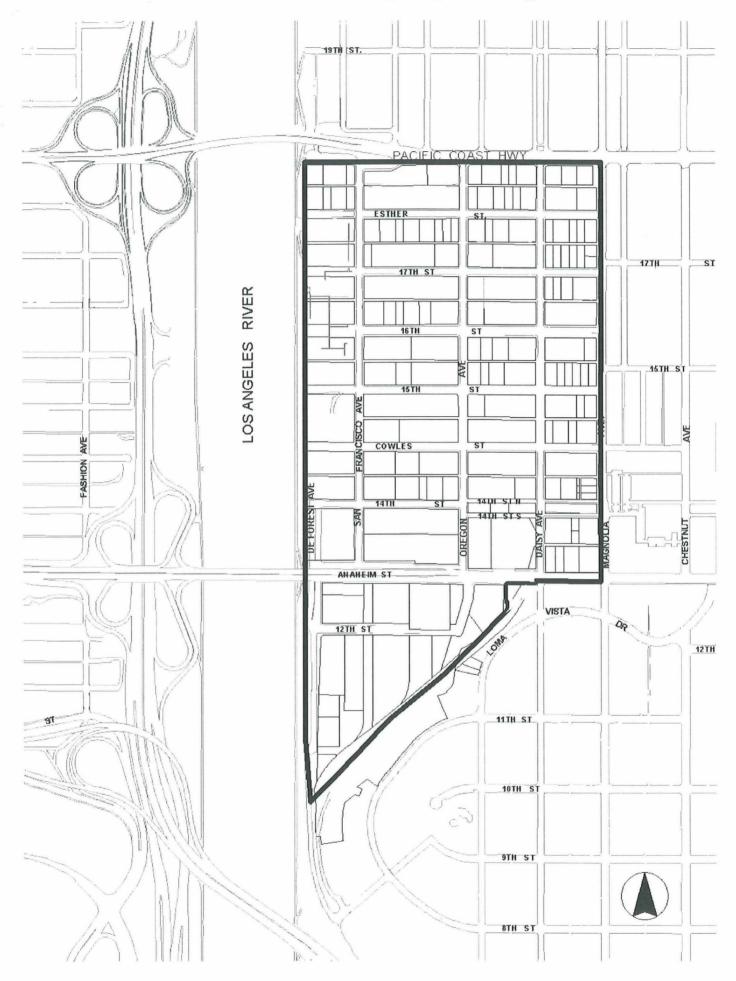

## 5. BOUNDARIES

The Magnolia Industrial Group Property and Business Improvement District (the "MIGPBID") will deliver security and refuse/clean-up services within a 24-block area generally located east of San Francisco Avenue, south of Pacific Coast Highway, west of Magnolia Avenue and north of Anaheim Street, with an extended portion west of the Southern Pacific Railroad Right of Way, south of Anaheim Street, north of 12<sup>th</sup> Street and east of De Forest Avenue.

The following page shows the boundaries of the PBID.

Magnolia Industrial Group Business Improvement District