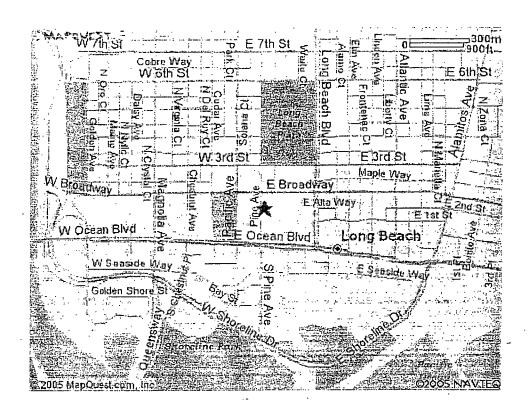

## Smooths Sports Grille 144 Pine Avenue

| OFFICE USE ONLY               |       |         |
|-------------------------------|-------|---------|
| Accepted by:                  | Date: | 12-9-04 |
| Zoning Approval Date: By: 372 |       |         |

APPLICATION FOR ENTERTAINMENT WITH DANCING AT SMOOTHS SPORTS GRILL – 144 PINE AVENUE

In response to your request for a recommendation regarding the above named permit application for Entertainment With Dancing, the Police Department recommends approval, subject to the following eighteen (18) conditions of operation: