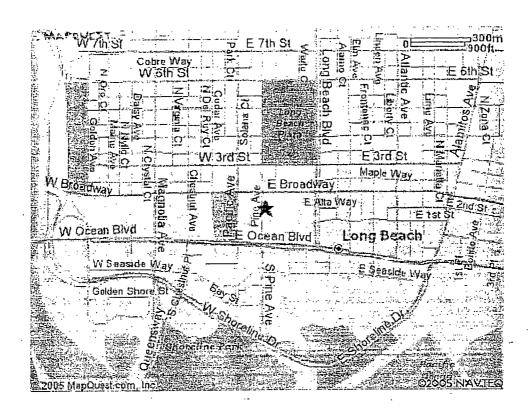

# Smooths Sports Grille 144 Pine Avenue

| OFFICE USE ONLY           | ·             |
|---------------------------|---------------|
| Accepted by:              | Date: 12-9-54 |
| Zoning Approval Date: By: | 72-           |

# PROXIMITY OF BUSINESSES AND RESIDENCES

| 9. Are the | here surrounding businesses?                                                        | [X] Les [ ] NO                                     |                        |             |
|------------|-------------------------------------------------------------------------------------|----------------------------------------------------|------------------------|-------------|
| a.         | What type? Office & Restan                                                          | nen lis                                            |                        | <del></del> |
| 0. Are th  | nere surrounding residences?                                                        | [:X] Yes [ ] No                                    |                        |             |
| a.         | Approximately how close? 300 +                                                      |                                                    |                        | ·           |
|            |                                                                                     | :                                                  |                        |             |
|            | PARKING FACILITIES AN                                                               | D ARRANGEMENTS                                     | •                      |             |
| 1. Is par  | king available?                                                                     | [X] Yes [ ] No                                     | ·                      |             |
| 2. Is par  | king facility part of the business premises?                                        | [X] Yes [ ] No                                     | •                      |             |
| a.         | If no, what is the street address of the off-prei                                   | mises parking facility?                            |                        | <del></del> |
| b.         | Describe business arrangement made with premises. (please attach copy of parking co | owner of parking facility ontract or deed restrict | vif not part of busing | 255         |
| C.         | Days and hours parking facility will be ava                                         | illable? 24hrs                                     | 7 days awer            | <u>.)C</u>  |
| <b>d.</b>  | How many individual parking spaces (appr                                            | roximately)? Digmor                                | rd packing Lot         |             |
|            |                                                                                     |                                                    | •                      |             |