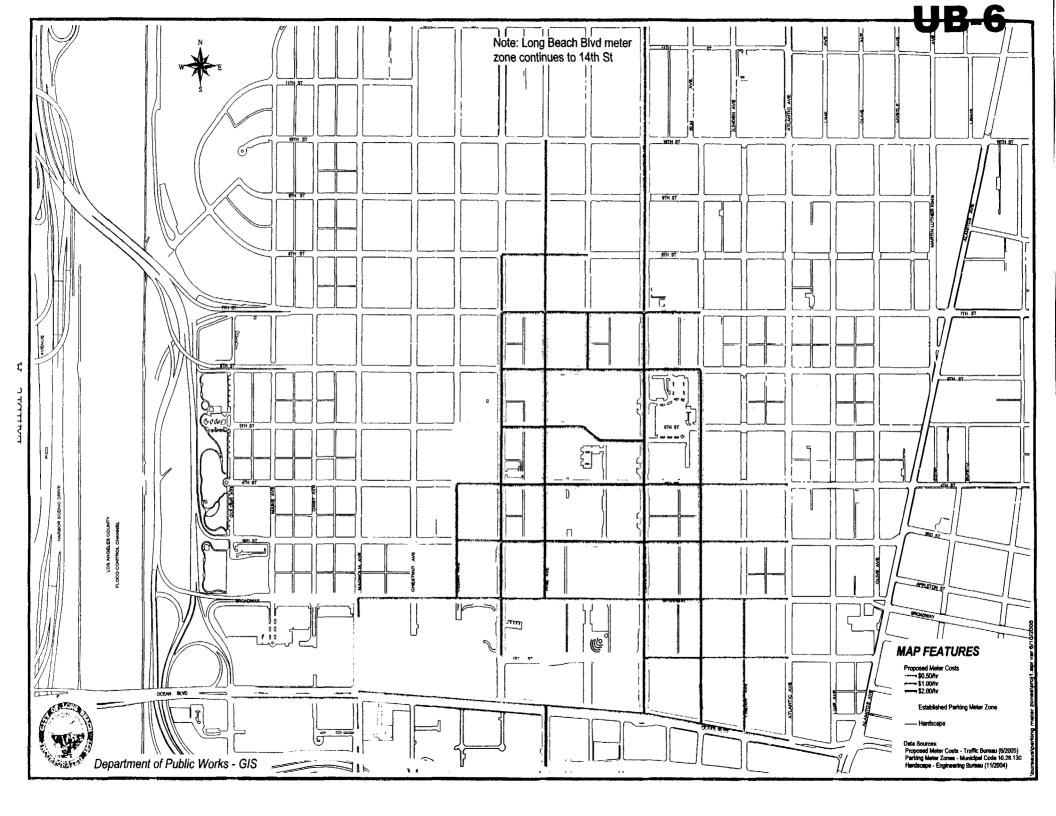

### **DOWNTOWN (SPLIT)**

### **Business District**

Current Proposed

9:00am to 6:00pm 9:00am to 9:00pm

(Monday through Saturday) (Monday through Sunday)

Rate: \$1.00 per hour Rate: \$1.00 per hour

## East Village Arts District & Residential Areas

CurrentProposed9:00am to 6:00pmNo change

(Monday through Saturday)

Rate: \$1.00 per hour Rate: \$0.50 per hour

Exhibit "C"

| Fiscal<br>Year | Additional City<br>Funding | Source of<br>Additional<br>Funding |
|----------------|----------------------------|------------------------------------|
| 1996           | \$101,000                  | GP                                 |
| 1997           | \$200,000                  | GP                                 |
| 1998           | \$143,000                  | GP                                 |
| 1999           | \$143,000                  | GP                                 |
| 2000           | \$143,000                  | GP                                 |
| 2001           | \$143,000                  | GP                                 |
| 2002           | \$143,000                  | GP                                 |
| 2003           | \$143,000                  | RD                                 |
| 2004           | \$100,000                  | GP                                 |
| 2005           | \$0                        | N/A                                |