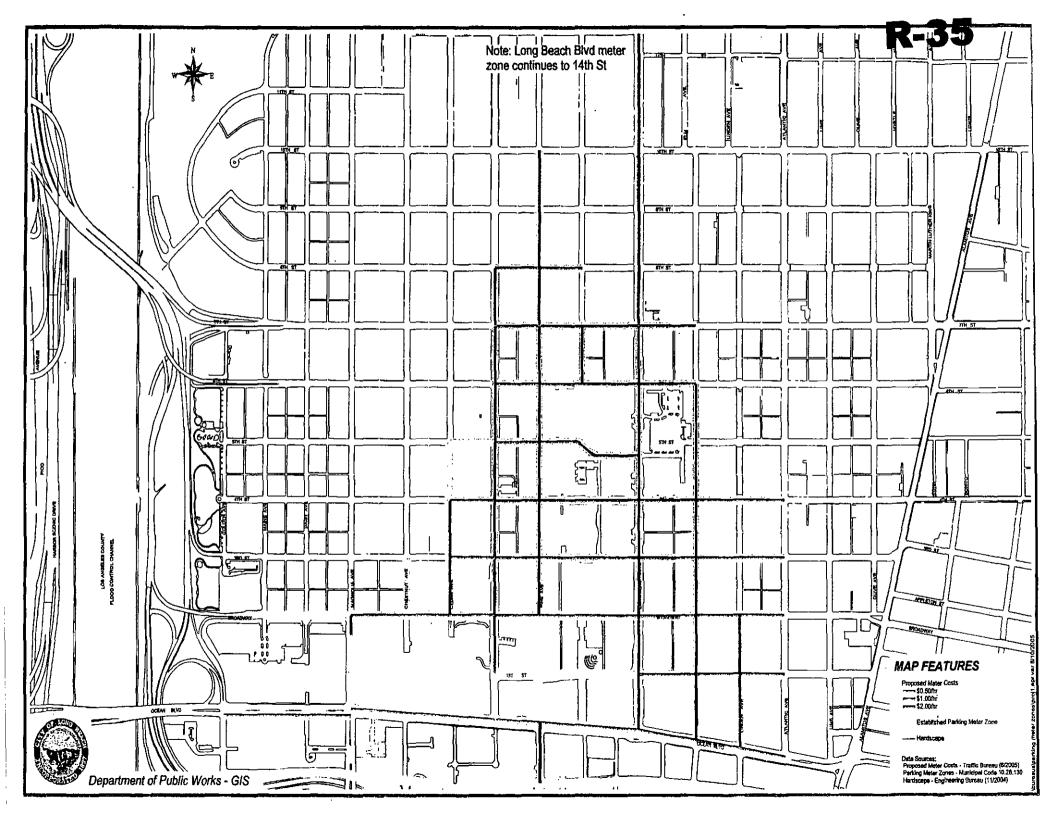

### **DOWNTOWN (SPLIT)**

### **Business District**

Current

9:00am to 6:00pm

(Monday through Saturday)

Rate: \$1.00 per hour

**Proposed** 

9:00am to 9:00pm

(Monday through Sunday)

Rate: \$1.00 per hour

# East Village Arts District & Residential Areas

<u>Current</u>

9:00am to 6:00pm

(Monday through Saturday) Rate: \$1.00 per hour

**Proposed** 

No change

Rate: \$0.50 per hour

Exhibit "C"