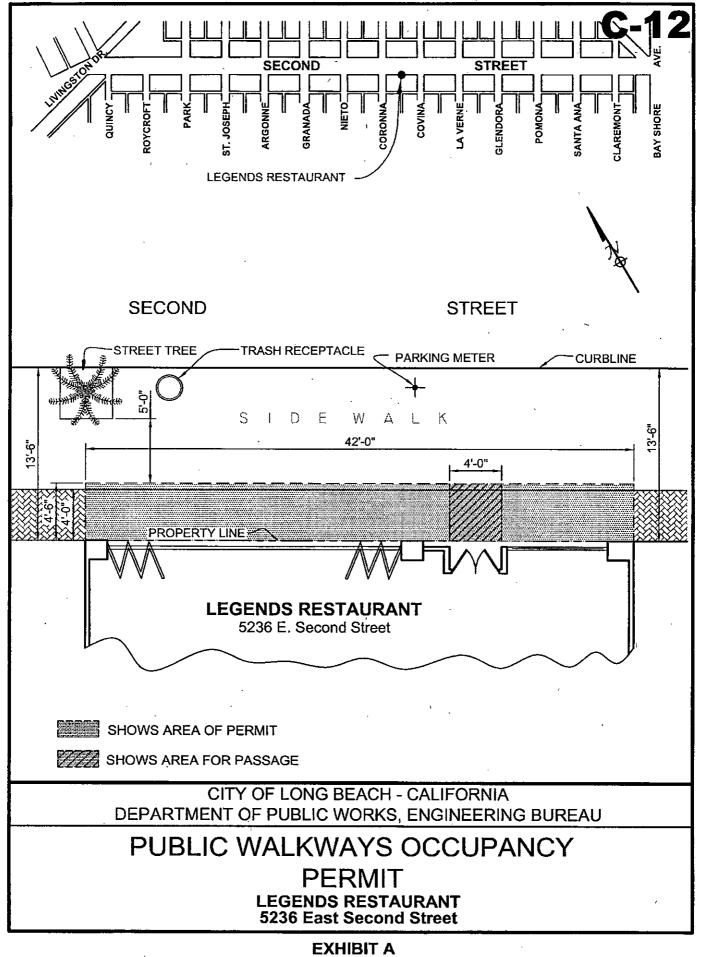

SHEET 1 OF 2

## List of Approved Furnishings and Accessories (Attachment to Public Walkways Occupancy Permit for Sidewalk Dining Purposes)

| Restaurant:                                                                                                                                 | LEGENDS                                        | Permitee:        | Sports | LEGENDS Juc |
|---------------------------------------------------------------------------------------------------------------------------------------------|------------------------------------------------|------------------|--------|-------------|
| Address: 5236 8                                                                                                                             | - Zrd ST                                       | Telephone:_      | 567-43 | 33-5743     |
| <u>X</u> Tables<br>number: <u>3</u>                                                                                                         |                                                |                  |        |             |
| <u>X</u> Chairs<br>number: <u> </u>                                                                                                         |                                                |                  |        |             |
| Umbrella(s)<br>height & number:                                                                                                             |                                                |                  |        |             |
| Heater(s)<br>height & number:                                                                                                               |                                                |                  |        |             |
|                                                                                                                                             | eight of 5 ft 6 in, max<br>in the coastal zone | ximum width of 2 | 2 ft   |             |
| Waiter station<br>size:                                                                                                                     |                                                |                  | _      |             |
| Planters for trees describe:                                                                                                                | or other greenscap                             | ing ·            |        |             |
|                                                                                                                                             | wich, But                                      | t can            |        |             |
| We intend to make occasional use of the permit area for live or recorded entertainment (Note: A separate entertainment permit is required). |                                                |                  |        |             |
| The following are prohi<br>canopies (gro<br>television mo                                                                                   | ound supported)                                | <u> </u>         | •      |             |
| Permittee signature:                                                                                                                        | Bre Toto                                       | le .             | Date:_ | 11/26/04    |
| Print name here:                                                                                                                            | Gave Rot                                       | DNDO             | -      |             |

This list of furnishings and accessories is effective only when attached to a completed Public Walkways Occupancy Permit.

EXHIBIT A Page 2 of 2