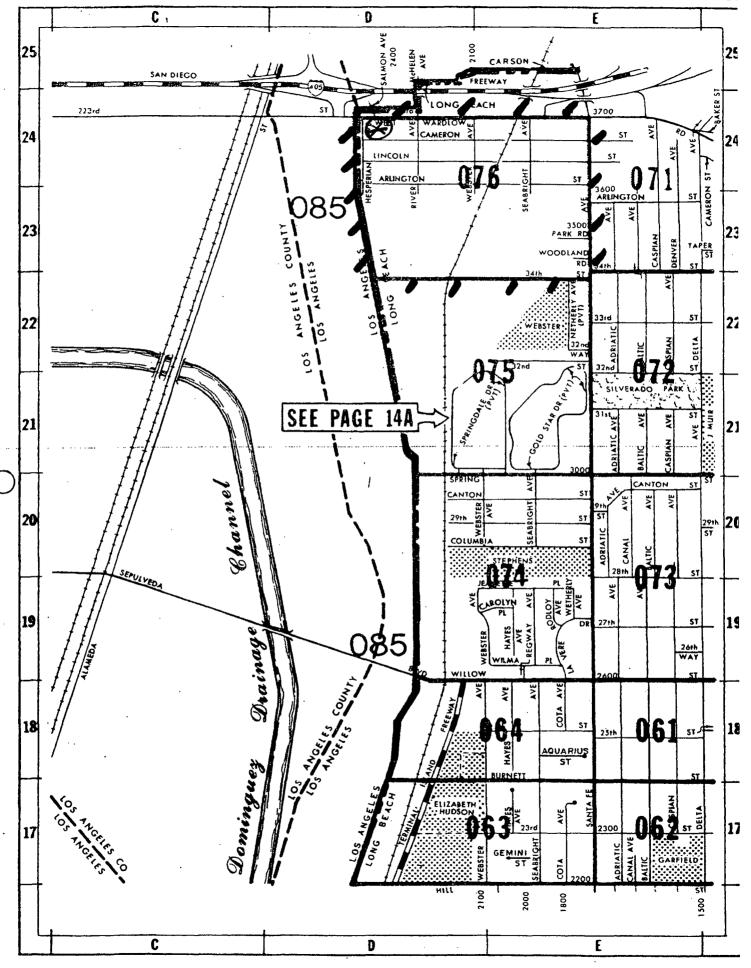

convenience and necessity is not required

for this application.

Census Tract:

5723.01

Boundaries:

Wardlow Road/San Francisco Avenue/405 Fwy to the North

Spring Street to the South

Los Angeles River/Union Pacific Railroad to the East

Santa Fe Avenue/City Limits to the West

Number of licenses allowed:

3

Number of licenses existing:

5

Police Reporting District:

076

Boundaries:

Wardlow Road to the North

34<sup>th</sup> Street to the South

Santa Fe Avenue to the East Hesperian Avenue to the West

Reported crimes in this district for ABC purposes are 129. Crime in a reporting district must be at least 212 to qualify for a high crime protest. A protest may not be filed on a person-to-person transfer application.