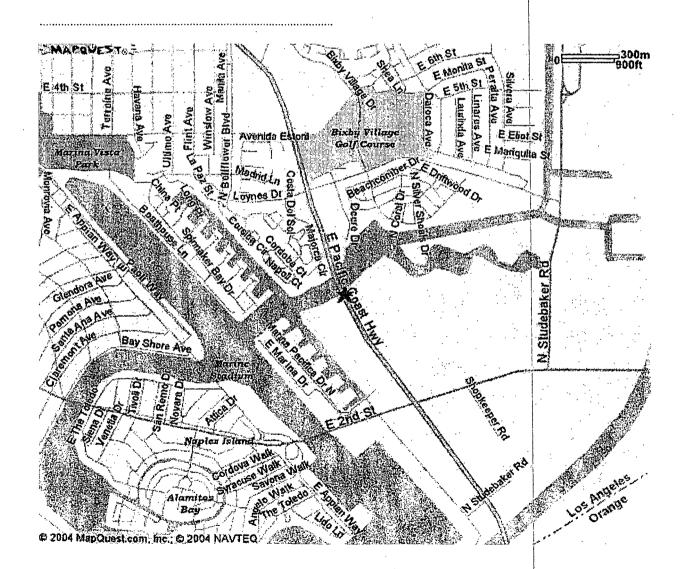

Restaurant With Alcohol

**Entertainment Without Dancing** 

Send To Printer Back to Map
6272 E Pacific Coast Hwy
Long Beach CA
90803-4806 US

Notes:

| OFFICE USE ONLY            |               |       | <u></u> |  |
|----------------------------|---------------|-------|---------|--|
| Accepted by:               | P. LeBoard    | Date: | 1-2904  |  |
| Zoning Approval Date: 9711 | 11/2-9/04 By: | gm    |         |  |