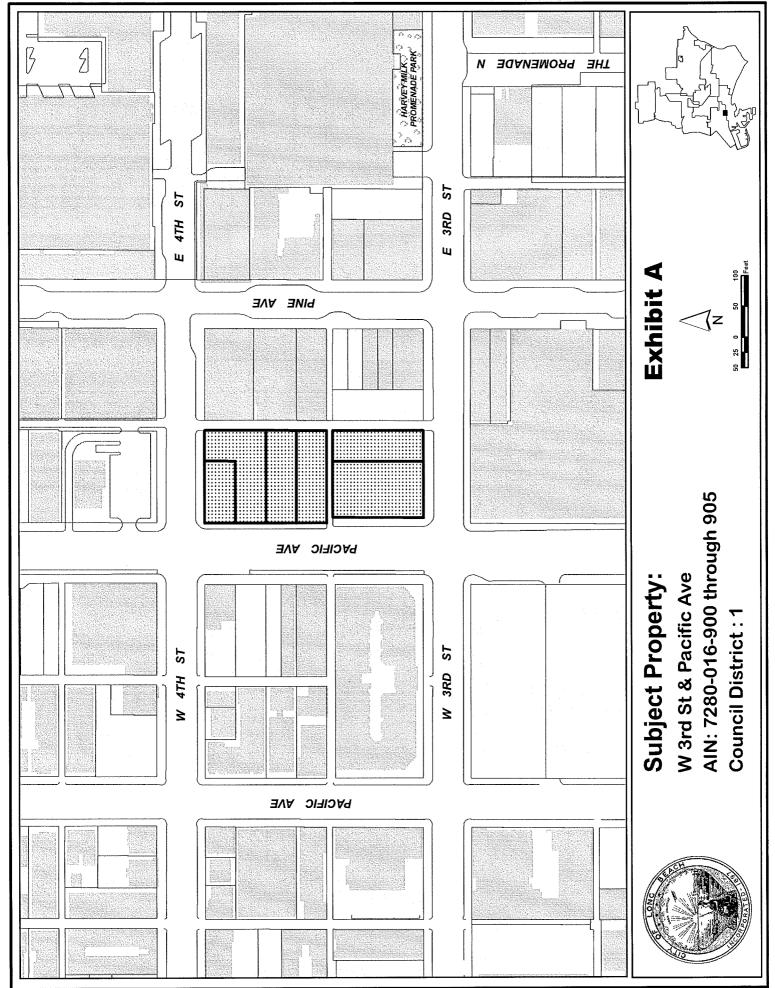

### DISCUSSION

The City of Long Beach (City) currently owns the Subject Property located at 328-348 Pacific Avenue/125-145 West 3<sup>rd</sup> Street/124 and 128 4<sup>th</sup> Street, collectively known as 3<sup>rd</sup> Street and Pacific Avenue, prominently positioned at the northeast corner of the intersection (Exhibit A). The Subject Property is approximately 52,500 square feet and is developed as a surface parking lot currently utilized for public parking and an employee-only lot for Code Enforcement staff. Formerly owned by the Redevelopment Agency of the City of Long Beach (Agency), the Subject Property was included in the Successor Agency's Long Range Property Management Plan (LRPMP), which was approved by the State of California Department of Finance (DOF) on March 10, 2015 and amended on June 24, 2015. The Subject Property has been categorized with a permissible use of "Future Development" allowing for the disposition of the Subject Property through a Request for Proposals (RFP) process for development consistent with the vision and intent of the Downtown Long Beach Redevelopment Project Area and its guiding documents. As further required in the LRPMP, the Subject Property has been conveyed to the City and is now a City-owned asset. A portion of the property was acquired through funds from the sale of tax-exempt bonds. A portion of these bonds may need to be redeemed upon conveyance of the property.