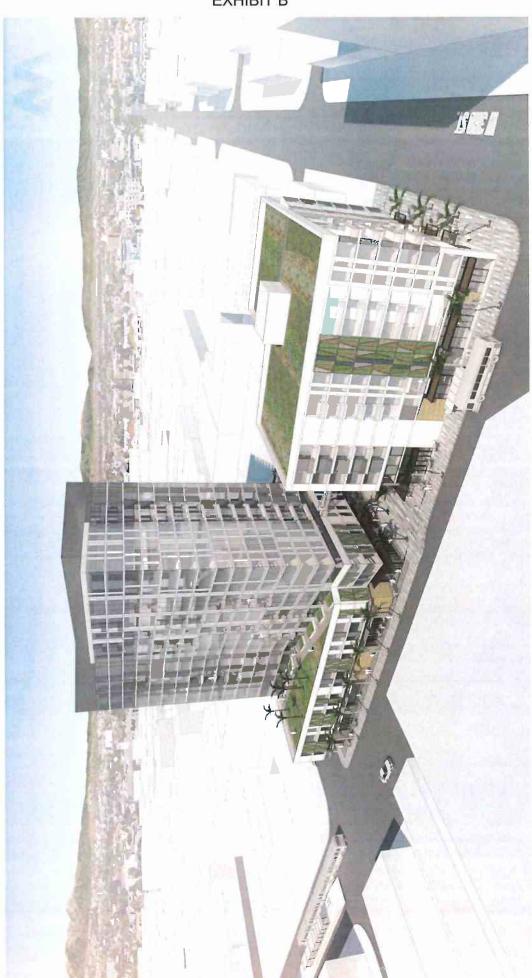

A panel consisting of representatives from the Departments of Development Services and Economic and Property Development and an outside real estate economic consultant, reviewed the five proposals. The panel unanimously selected the proposal submitted by Buyer/Developer, and is recommending that City Council select the Buyer/Developer as the City's preferred proposer and authorize execution of a PSA for sale and development of the Subject Property. The Project proposed by the Buyer/Developer is a mixed-use development consisting of a 229-unit, for-rent, 18-story, residential tower, a 96-unit, for-rent, seven-story residential tower, and 25,000 square feet of commercial retail. The Project provides an architecturally superior, world class, high rise development of for-rent, studio, one-bedroom and two-bedroom apartments within an 18-story tower and a seven-story tower. The Project also incorporates dynamic use of physical space, needed density in the Downtown and critical contribution to the Downtown urban fabric. A project rendering is attached as Exhibit B.