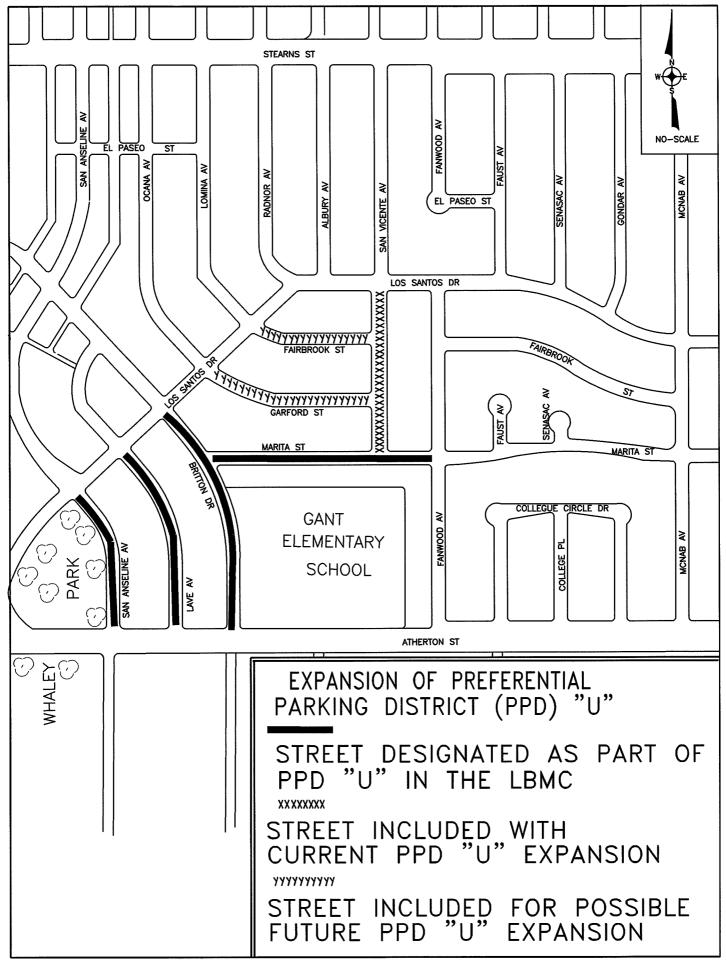

In order to prevent parking spillover in the blocks adjacent to the proposed preferential parking district expansion, the City Traffic Engineer is proposing to expand the district to include streets that may be impacted. The streets included in the proposed expansion are: Garford Street and Fairbrook Street between San Vicente Avenue and Los Santos Drive and Fanwood Avenue between Marita Street and Los Santos Drive. Residents of these streets were informed of the proposal by mail and feedback was requested. The additional streets will not include signage or parking restrictions at this time; however, by including them in the district now, the residents could request parking restrictions in the future through a well-supported petition. A map showing the proposed preferential parking district expansion is attached as Exhibit B.

HONORABLE MAYOR AND CITY COUNCIL May 10, 2016 Page 2

The City Traffic Engineer has reviewed the results of the parking study, the resident petition and the feedback responses from the mailing, and has determined that the area qualifies for the expansion of a preferential parking district. It is recommended the City Council designate the entire three-block area as part of the Preferential Parking District "U" expansion as outlined in Exhibit B to prevent the migration of the parking problems to adjacent streets.

## Exhibit B