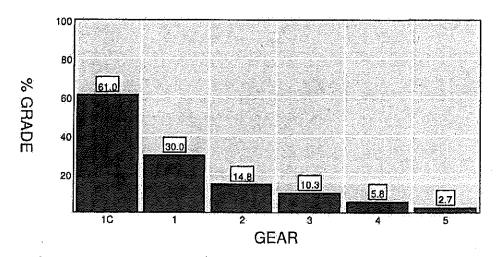

|
|-----------------|---------------------------------------------------|
| Engine          | ISL-G, 320 HP @ 2200/1000 LB-FT, CUMMINS-WESTPORT |
| Rated Power     | 320 HP @ 2200 RPM                                 |
| Peak Torque     | 1000 LB-FT @ 1300                                 |
| Transmission    | ALLISON 3000 SERIES, 5-SPEED                      |
| Rear Axle       | MERITOR MT40-14X (40000 LBS)                      |
| Rear Axle Ratio | 5.86                                              |
| Rear Tire       | F1R22.5H                                          |
| Tire Revolution | 0                                                 |

### Prepared For KRISTIN MIKULA CITY OF CLAREMONT

VIN: 20010961 - SVCACRLE7GH220466

### 09/03/2015

### Gradeability



|      | Trans. | Rear Axle | Overall   | Peak     | Wheel |      | Maximum |
|------|--------|-----------|-----------|----------|-------|------|---------|
| Gear | Ratio  | Ratio     | Reduction | Torque   | HP    | MPH  | Grade%  |
| IC   | 6.91   | 5.86      | 40.5      | 1,000.0  | 255.7 | 3.9  | 61.0    |
| ı    | 3.49   | 5.86      | 20.5      | 1,000:0  | 255.7 | 7.7  | 30.0    |
| . 2  | 1,86   | 5.86      | 10.9      | 0.0000.1 | 255.7 | 14.4 | 14,8    |
| 3    | 1,41   | 5.86      | 8.3       | 1,000.0  | 255.7 | 19.0 | 10.3    |
| 4    | 1,00   | 5.86      | 5.9       | 1,000.0  | 255,7 | 26.8 | 5.8     |
| 5    | 0.75   | 5.86      | 4.4       | 1.000.0  | 255,7 | 35.7 | 2.7     |

| Model           | ACX64 Class 8                                     |  |
|-----------------|-