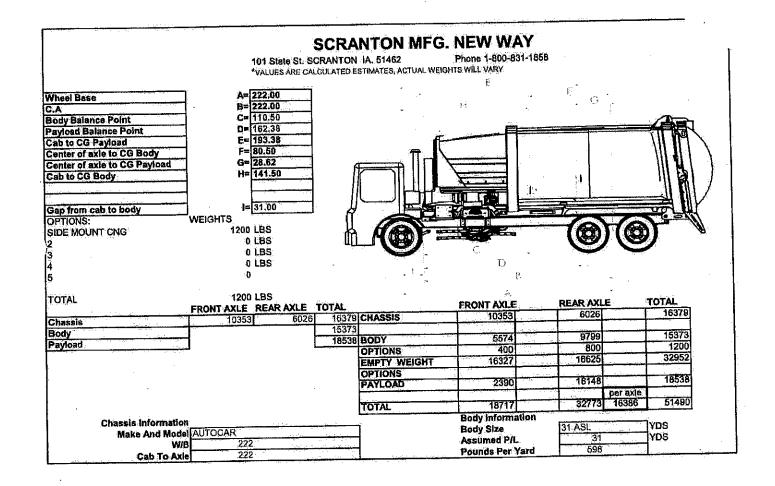

WHEREAS, Section 1802 of the Long Beach City Charter permits the City to make purchases under the purchasing contracts of other governmental agencies when authorized to do so by a resolution; and

WHEREAS, the City desires to purchase ten (10), Autocar ACX 64, CNG-fueled, refuse collection trucks ("Trucks"); and

WHEREAS, the City of Claremont has Purchase Order No. 11274, for the purchase of these Trucks ("Purchase Order"); and

WHEREAS, Resolution No. RES-16-0011, authorizes the City to purchase ten (10), Autocar ACX 64, CNG-fueled, refuse collection trucks, by virtue of the Claremont Purchase Order;

25

26

27

28

Autocar ACX 64, CNG-fueled, refuse collection trucks, of substantially the same type and kind purchased under the City of Claremont, except as modified by Exhibit "B", attached hereto and incorporated by this reference, in an annual amount not to exceed Three Million Three Hundred Three Thousand Six Hundred Fifty Eight Dollars (\$3,303,658), including taxes and fees. To the extent that the Claremont Purchase Order and this Agreement are inconsistent, the following priority shall govern: (1) this Agreement and (2) the Claremont Purchase Order.

- Payment for the ten (10), Autocar ACX 64, CNG-fueled, C. refuse collection trucks, purchased from Contractor by the City shall be made by the City on delivery to and acceptance of the ten (10), Autocar ACX 64, CNGfueled, refuse collection trucks, by the City and submittal of an invoice to the City. Payment is due thirty (30) days after the date of the invoice.
  - D. All warranties shall accrue to the City of Long Beach.
- 2. Neither this Agreement nor any money that becomes due to Contractor under this Agreement may be assigned by Contractor without the prior written consent of the City Manager or his designee.
- 3. Any notice given under this Agreement shall be in writing and personally delivered or deposited in the U.S. Postal Service, return receipt, and shall be delivered or mailed to Contractor at the relevant address first stated above, and to the City at 333 West Ocean Boulevard, Long Beach, California 90802 Attn: City Manager. Notice shall be deemed given three days after deposit in the mail.
- 4. The terms appearing on the Claremont Purchase Order are incorporated in this Agreement.
- Contractor shall cooperate with the City in all matters relating to self-5. accrual of use tax. Contractor shall contact the City Treasurer for additional information regarding self-accrual.
  - 6. This Agreement and all documents which are incorporated by