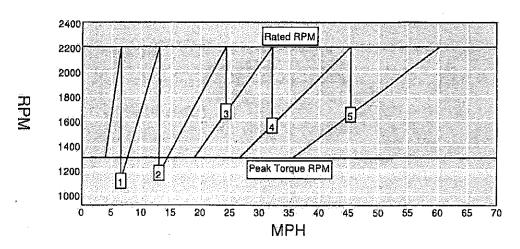

| TURNING RADIUS                |  |  |  |
| В | 76.89         | CURB TO CURB TURNING DIAMETER |  |  |  |
| ¢ | 83.04         | WALL TO WALL TURNING DIAMETER |  |  |  |

| Model           |                                                   |
|-----------------|---------------------------------------------------|
| Brigine         | ISL-G, 320 HP @ 2200/1000 LB-FT, CUMMINS-WESTPORT |
| Transmission    | ALLISON 3000 SERIES, 5-SPEED                      |
| Rear Axle       | MERITOR MT40-14X (40000 LBS)                      |
| Rear Axle Ratio | 5.86                                              |
| Rear Tire       | 11R22.5H                                          |

### Prepared For KRISTIN MIKULA CITY OF CLAREMONT

VIN: 20010961 - 5VCACRLE7GH220466

#### 09/03/2015

### Shift Chart



| <br>Gear | Trans.<br>Ration | Rear Axle<br>Ration | Overall<br>Reduction | % Split | МРН  | RPM<br>After Shift |
|----------|------------------|---------------------|----------------------|---------|------|--------------------|
| ic       | 6.91             | 5,86                | 40.5                 | 0.0     | 6.6  | 0                  |
| 4        | 3,49             | 5.86                | 20.5                 | 98.0    | 13.0 | Ļinj               |
| 2        | 1.86             | 5:86                | 10.9                 | 87.6    | 24.4 | 1,172              |
| 3        | 1:41             | 5.86                | 8.3                  | 31.9    | 32.1 | 1,667              |
| 4        | 1.00             | 5.86                | 5,9                  | 41.0    | 45.3 | 1,560