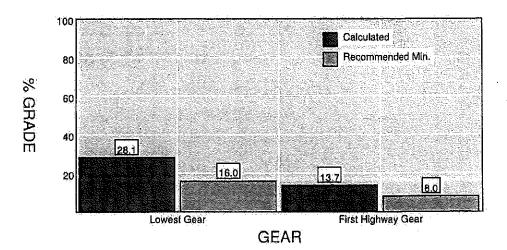

-----|--|
| Engine          | ISL-G, 320 HP @ 2200/1000 LB-FT, CUMMINS-WESTPORT |  |
| Peak Torque     | 1000 LB-FT @ 1300                                 |  |
| Transmission    | ALLISON 3000 SERIES, 5-SPEED                      |  |
| Rear Axle       | MERITOR MT40-14X (40000 LBS)                      |  |
| Reur Axic Ratio | 5.86                                              |  |
| Reur Tire       | 11R22.5H                                          |  |
| Pire Revolution | 0                                                 |  |
| gvw/gcv         | 0                                                 |  |
| Surface         | Concrete                                          |  |

Prepared For KRISTIN MIKULA CITY OF CLAREMONT

VIN: 20010961-5VCACRLE7GH220466.

### 09/03/2015

## Startability



| Gear               | Application      | Recommended Minimum Grade % | Calculated<br>Grade % |
|--------------------|------------------|-----------------------------|-----------------------|
| Lowest Gear        | City             | 12.0                        | n/a                   |
|                    | On Highway       | 16,0                        | 28.1                  |
|                    | On-Off Highway   | 18.0                        | n/a                   |
|                    | Off Highway      | 20,0                        | n/a                   |
|                    |                  | ·0.0                        | ∵n/a-                 |
| First Highway Gear | All Applications | 8.0                         | 13.7                  |

| DI MORI MONT DOMININA | •