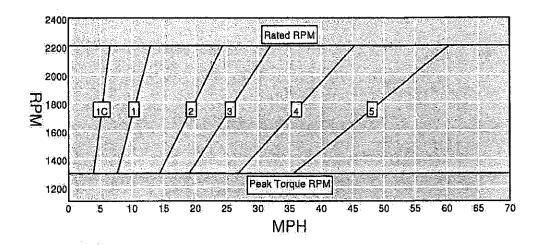

3        | 1:41             | 5.86                | 8.3                  | 31.9    | 32.1 | 1,667              |
| 4        | 1.00             | 5.86                | 5,9                  | 41.0    | 45.3 | 1,560              |
| 5        | 0.75             | 5.86                | 4.4                  | 33.3    | 60.4 | 1,650              |

#### SPECIFICATION SUMMARY

| Model |
|-------|
|-------|

ACX64 Class 8

Engine

ISL-G, 320 HP @ 2200/1000 LB-FT, CUMMINS-WESTPORT

Rated Power

320 HP @ 2200 RPM

Peak Torque

1000 LB-FT @ 1300

Transmission

ALLISON 3000 SERIES, 5-SPEED

Rear Axle

MERITOR MT40-14X (40000 LBS)

Rear Axle Ratio

5.86

Rear Tire

11R22.5H

Tire Revolution

Prepared For KRISTIN MIKULA CITY OF CLAREMONT

VIN: 20010961 - SVCACRLE7GH220466

# Operating Range

09/03/2015



| -