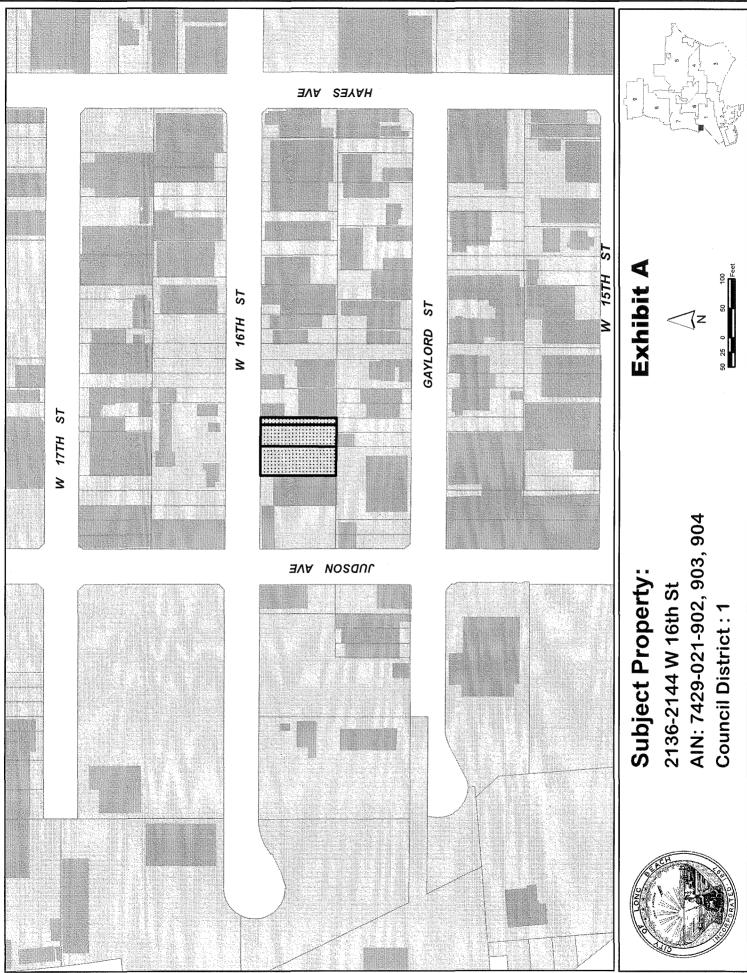

WHEREAS, the City of Long Beach, as Successor Agency to the Redevelopment Agency of the City of Long Beach ("Successor Agency") currently owns the property located at 2136-2144 West 16th Street ("Subject Property"); and

Project Title: CE-15-152

Project Location/Address: 2136-2144 West 16th Street, APNs 7429-021-902, -903 and -904

Project Activity/Description: <u>Transfer of approximately 13,012 square feet of property owned by the City of</u> Long Beach, as Successor Agency to the Redevelopment Agency of the City of Long Beach, located at 2136-2144 West 16<sup>th</sup> Street, APNs 7429-021-902, -903, and -904