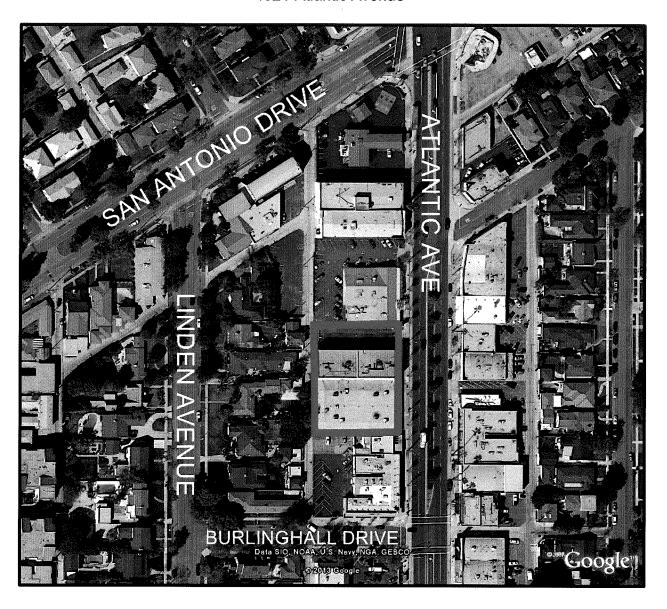

WHEREAS, Permittee has an immediate need to occupy certain real property owned by City located at 4321 Atlantic, commonly known as the "Expo Building" and more particularly depicted on Exhibit "A" attached hereto (the "Premises").

## EXHIBIT A PREMISES

### 4321 Atlantic Avenue