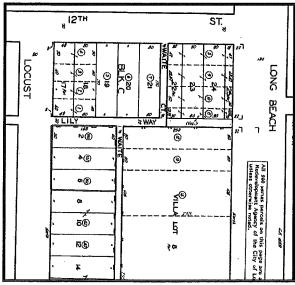

- Property Nos. 22-27 (Wrigley Market Place)
- Property No. 135 (Parking Lot at Market Street and Long Beach Boulevard)
- Property Nos. 139-141 (Parking Lot at Linden Avenue and South Street)
- Property Nos. 234-236 (Cal Can Holdings Development)

In addition to the four groups of properties above, the Agency has also included six more groups of properties for the DOF's consideration. The Agency is requesting to change these properties from Future Development to Properties for Sale in order to expedite their disposition.