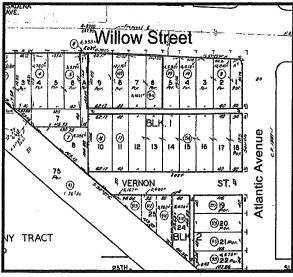

- Property Nos. 22-27 (Wrigley Market Place)
- Property No. 135 (Parking Lot at Market Street and Long Beach Boulevard)
- Property Nos. 139-141 (Parking Lot at Linden Avenue and South Street)
- Property Nos. 234-236 (Cal Can Holdings Development)