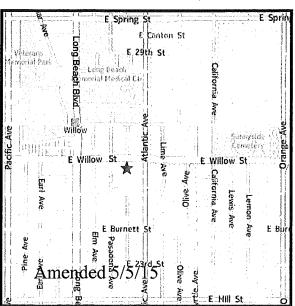

On March 10, 2015, the Department of Finance approved the Agency's use or disposition of all the properties in the Revised Plan with the following exceptions:

- Property Nos. 22-27 (Wrigley Market Place)
- Property No. 135 (parking lot at Market Street and Long Beach Boulevard)
- Property Nos. 139-141 (parking lot at Linden Avenue and South Street)
- Property Nos. 234-236 (Cal Can Holdings Development)

- Property Nos. 22-27 (Wrigley Market Place)
- Property No. 135 (Parking Lot at Market Street and Long Beach Boulevard)
- Property Nos. 139-141 (Parking Lot at Linden Avenue and South Street)
- Property Nos. 234-236 (Cal Can Holdings Development)