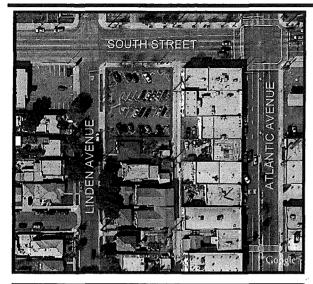

On March 10, 2015, the Department of Finance approved the Agency's use or disposition of all the properties in the Revised Plan with the following exceptions:

- Property Nos. 22-27 (Wrigley Market Place)
- Property No. 135 (parking lot at Market Street and Long Beach Boulevard)
- Property Nos. 139-141 (parking lot at Linden Avenue and South Street)
- Property Nos. 234-236 (Cal Can Holdings Development)

- Property Nos. 22-27 (Wrigley Market Place)
- Property No. 135 (Parking Lot at Market Street and Long Beach Boulevard)
- Property Nos. 139-141 (Parking Lot at Linden Avenue and South Street)
- Property Nos. 234-236 (Cal Can Holdings Development)