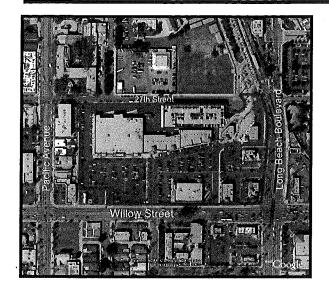

On March 10, 2015, the Department of Finance approved the Agency's use or disposition of all the properties in the Revised Plan with the following exceptions:

- Property Nos. 22-27 (Wrigley Market Place)
- Property No. 135 (parking lot at Market Street and Long Beach Boulevard)
- Property Nos. 139-141 (parking lot at Linden Avenue and South Street)
- Property Nos. 234-236 (Cal Can Holdings Development)

- Property Nos. 22-27 (Wrigley Market Place)
- Property No. 135 (Parking Lot at Market Street and Long Beach Boulevard)
- Property Nos. 139-141 (Parking Lot at Linden Avenue and South Street)
- Property Nos. 234-236 (Cal Can Holdings Development)