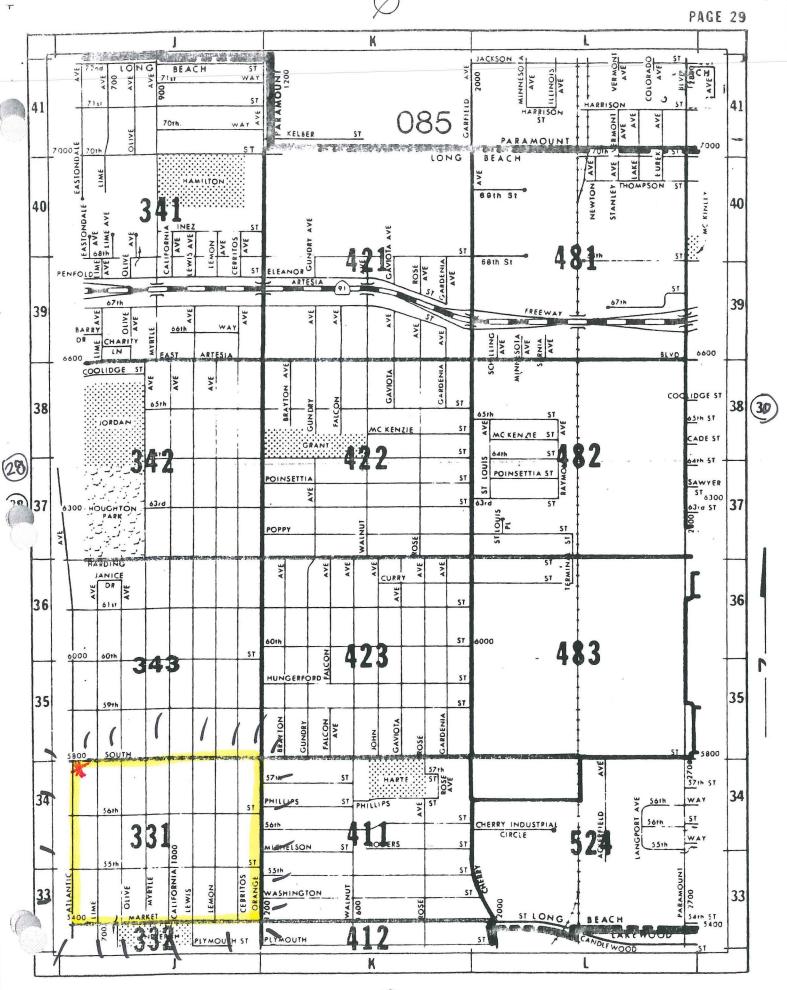

| Council District:                                                                                                                                 | 8                                                                                                                                                                                        |                                                                                                                             |  |  |
|---------------------------------------------------------------------------------------------------------------------------------------------------|------------------------------------------------------------------------------------------------------------------------------------------------------------------------------------------|-----------------------------------------------------------------------------------------------------------------------------|--|--|
| Applicant:<br>DBA:<br>Address:                                                                                                                    | Legend Energy<br>Cerritos Shell<br>5740 Atlantic Avenue                                                                                                                                  |                                                                                                                             |  |  |
| Type of Application:                                                                                                                              | A person-to-person and premise-to-premise transfer of an<br>Off-Sale Beer and Wine license. This license is being transferred from<br>Mr. C Wine and Beer Company at 5498 Linden Avenue. |                                                                                                                             |  |  |
| Bases for possible protest: High crime.<br>Churches within 600 feet.<br>School within 600 feet.                                                   |                                                                                                                                                                                          |                                                                                                                             |  |  |
| <b>PUBLIC CONVENIENCE DETERMINATION:</b> A determination by the City of public convenience and necessity <b>is</b> required for this application. |                                                                                                                                                                                          |                                                                                                                             |  |  |
| Census Tract:                                                                                                                                     | 5706.01                                                                                                                                                                                  |                                                                                                                             |  |  |
| Boundaries:                                                                                                                                       | Storm Drainage Chan<br>Orange Avenue to the                                                                                                                                              | 59th Street to the North<br>Storm Drainage Channel to the South<br>Orange Avenue to the East<br>Atlantic Avenue to the West |  |  |
| Number of licenses allowe<br>Number of licenses existin                                                                                           |                                                                                                                                                                                          |                                                                                                                             |  |  |
| Police Reporting District:                                                                                                                        | 331                                                                                                                                                                                      | 331                                                                                                                         |  |  |
| Boundaries:                                                                                                                                       | Market Street to the S<br>Orange Avenue to the                                                                                                                                           | South Street to the North<br>Market Street to the South<br>Orange Avenue to the East<br>Atlantic Avenue to the West         |  |  |
| Reported crimes in this dis                                                                                                                       | trict for ABC purposes are 16                                                                                                                                                            | 2. Crime in a reporting district                                                                                            |  |  |

Reported crimes in this district for ABC purposes are 162. Crime in a reporting district must be at least 147 to qualify for a high crime protest.

| Type of business:       | Gas station.   |  |
|-------------------------|----------------|--|
| Last day to request     |                |  |
| conditions and protest: | March 06, 2015 |  |