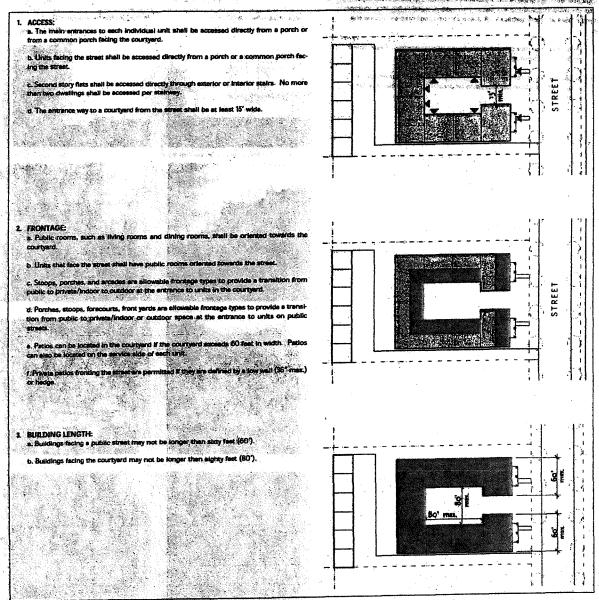

front rooms. This type is suitable for ground-floor
  residential uses at short setbacks. A porch or shed roof may also cover the
  stoop.
- (a) In no case shall the ground story be elevated more than 3 feet above the adjacent sidewalk.
- (b) Stoops must correspond directly to the building entry(s) and be at least 3 feet wide (perpendicular to or parallel with the adjacent sidewalk).



Frontyard & Porch : Hustrative Prioto

MOULE & POLYZOIDES ARCHITECTS AND LIRSANISTS

#### 2. WORKFORCE HOUSING ARCHITECTURAL TYPES

#### COURT

Courts are an architectural type consisting of dwelling units that can be arranged in three possible configurations: townhouses, flats, and flats over flats. These are arrayed next to each other to form a shared type that is parity



The contract of the second of





profesional transfers, and the second section of the second section of the second section of the second section of the second section of the second section of the second section of the second section of the second section of the second section of the second section of the second section of the second section of the second section of the second section of the second section of the second section of the second section of the second section of the second section of the second section of the second section of the second section of the second section of the second section of the second section of the second section of the second section of the second section of the second section of the second section of the second section of the second section of the second section of the second section of