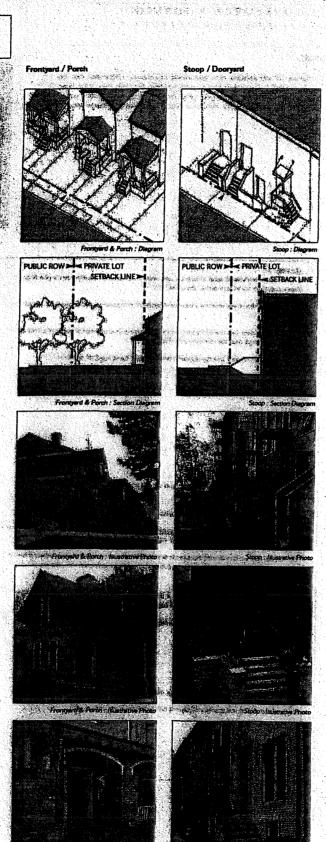

ut none shall be less than 5 feet deep (clear), 10 feet wide (clear) and 10 feet all (clear):
- (b) Porches may be at grade or raised to transition into the duliding no case shall porches be raised more than 3 leet from the adjuster grade.
- Stoop Stoops are elevated entry porches/steirs pleced close to the
  frontage line with the ground story elevated from the sidewelk, securing privery for the windows and front rooms. This type is suitable for ground-floor
  residential uses at short setbacks. A porch or shed roof may also cover the
  stoop.
- (a) In no case shall the ground story be elevated more than 3 feet above the adjacent sidewalk.
- (b) Stoops must correspond directly to the building entry(s) and be at least 3 feet wide (perpendicular to or parallel with the adjacent sidewalk).



Frontyard & Porch : Hustrative Prioto

MOULE & POLYZOIDES ARCHITECTS AND LIRSANISTS

#### 2. WORKFORCE HOUSING ARCHITECTURAL TYPES

#### COURT

Courts are an architectural type consisting of dwelling units that can be arranged in three possible configurations: townhouses, flats, and flats over flats. These are arrayed next to each other to form a shared type that is parity



The contract of the second of





profesional transfers, and the second section of the second section of the second section of the second section of the second section of the second section of the second section of the second section of the second section of the second section of the second section of the second section of the second section of the second section of the second section of the second section of the s