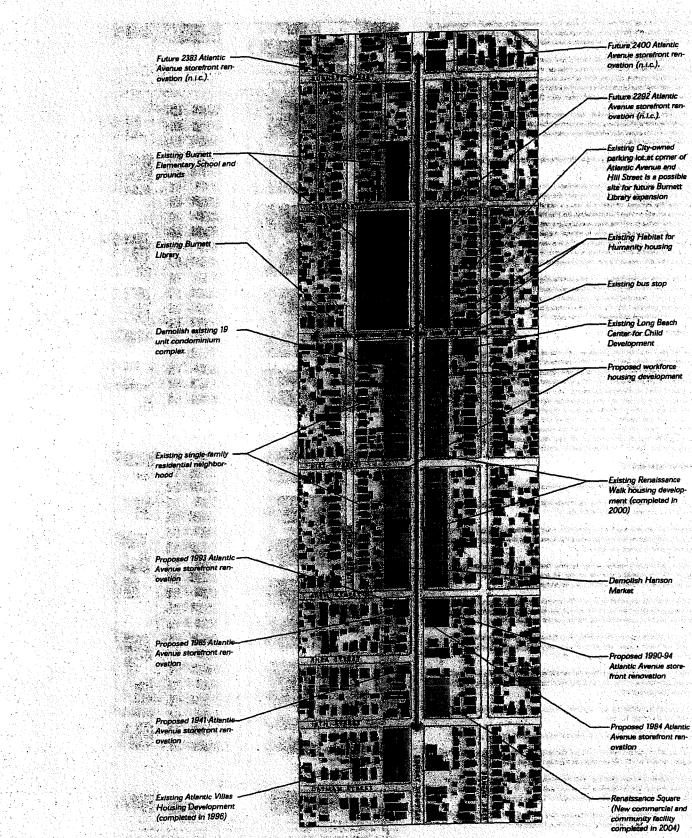

ting parking requirement. Reduce the City of Long Beach's parking requirement for the workforce focusing development. Such a reduction is justified by the close proximity of public transportation (the blue line and several bus lines). Efforts should be taken to work with the the City of Long Beach to reduce the required amount of parking for this development (see page 4).

Finally, this Master Pien is intended to compliment several City-sponsored projects completed along Atlantic Averuse including Reneissance Welk (a forty unit single-family housing development). Atlantic Villes (a 15 unit mutt-family housing development), two \*Hebitat Tor Humanity handed single-family housing development).



The Master Pien area is within a quarter mile of the Blue-line station at Pacific Coast High





MASTER PLAN COMPONENTS

Moule & Polyzoides

| Future 288 Atlantic Avenue storefront ren- iovation (n.l.c.).  Existing City-owned parking lotat corner of Atlantic Avenue and HII Street is a possible site for future Burnett Librely expansion  Existing Hebitat for Humanity housing  Existing Long Beach Center-for Child Development  Proposed workforce housing development (completed in 2000)  Demotish Hanson Market  Proposed 1990-94 Atlantic Avenue store- front renovation  Proposed 1990-94 Atlantic Avenue store- front renovation  Proposed 1990-94 Atlantic Avenue store- front renovation  Proposed 1990-94 Atlantic Avenue store- front renovation  Proposed 1990-94 Atlantic Avenue store- front renovation  Proposed 1990-94 Atlantic Avenue store- front renovation  Proposed 1990-94 Atlantic Avenue sto