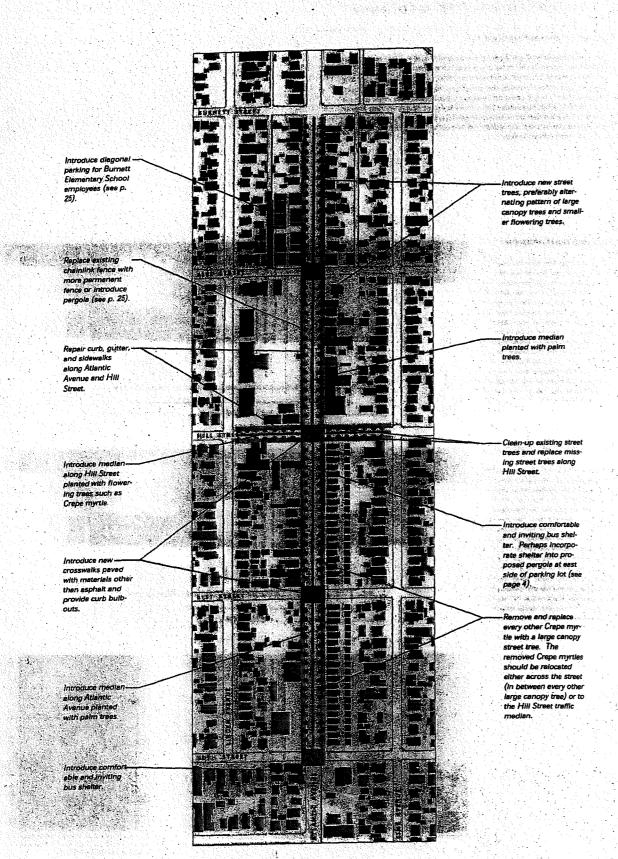

, and from yards. Finally, most of the buildings along Attantic Avenue are built to the front setback line. Widening the street to accommodate more entire or buildings that the derivation of all buildings constructed to the front setback line. Widening that the General Plan to amended to remove the Attentic Avenue street widening requirements. Widening Atlantic Avenue would be very detrimental to the pedestrian character of





Unkempt street trees, broken curbs and gutters, and scruff



The padestrian character of Atlantic Averue is seriously comd access codes), by the absence of street trees on unimiting bus stops.



Attentic Avenue Into a car dominated thoroughfare, the seriously hempering the creation of a vibrant and con-

ATLANTIC AVENUE WORKFORCE HOUSING DEVELOPMENT MASTER PLAN



INFRASTRUCTURE IMPROVEMENTS

MOULE & POLYZOIDES ARCHITECTS AND URBANISTS

#### 3. INFRASTRUCTURE IMPROVEMENTS PROPOSED TRAFFIC MEDIANS

#### ATLANTIC AVENUE MEDIAN

The community is concerned about automobile speeding, pedestrian sefety (particularly children), and noise along Atlantic Avenue. Introducing a median in the center of Atlantic Avenue will slow traffic, provide a midway stopping point for pedestrians crossing the street, and alleviète the visual and aural impact of such a major street on residences, businesses, and other communications. nity venues (Burnett Elementary School and Burnett Library) fronting Atlantic Avenue. A median also provides a distinguishing feature to the neighborhood that signals to motorists and pedestrians of their arrival into and/or departure from the