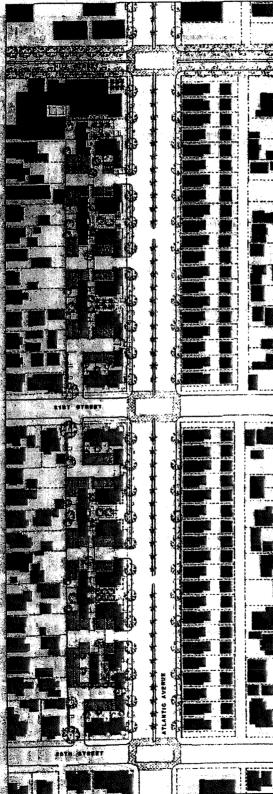

lendscaping shall be consistent with City of Long. Beach landscape guidelines.
- 8. Private space located at the backside of a unit may be enclosed with opeque walls or fences (min. 42" high).
- 9. Per the Zoning Code, provide a communal area or children's play area.
- 10. Trash cans/dumpsters and recycling receptacles shall be enclosed with opaque walls or fences. Gates to such enclosures shall also be opaque.
- 11. Utilities (electric and gas meters) shall be located in the rear half of the property and shall not be visible from the street or courtyards. Utilities (electrical and gas meters, etc.) and trash shall not be located in the countyards.
- 12. Parking courts shall be pedastrian-friendly, well landscaped, and include automobile spead-controlling elements (such as speed bumps).



Earnple of a project designed according to the Architectural Type standards. This scheme, ut-lating two Courgeard Housing Types (A & B) and Quadpleass (C), distributes 55 residential units over two blocks. Note that this scheme assumes the future widening of Atlantic Avenue par the City of Long Beech General Plan.

ATLANTIC AVENUE WOMBTORCE HOUSING DEVELOPMENT MASTER PLAN

fig. s. E.



In order to preserve the residential character of the neighborhood, buildings secing this street (afrown in dark brown) aboutd be house-the in scale, massing, and eithitectural delibility. These buildings serve to schen both the higher density countend housing end the perking from the street. Also, since the number of buildings facing the street are fewer in number than those of the development across the