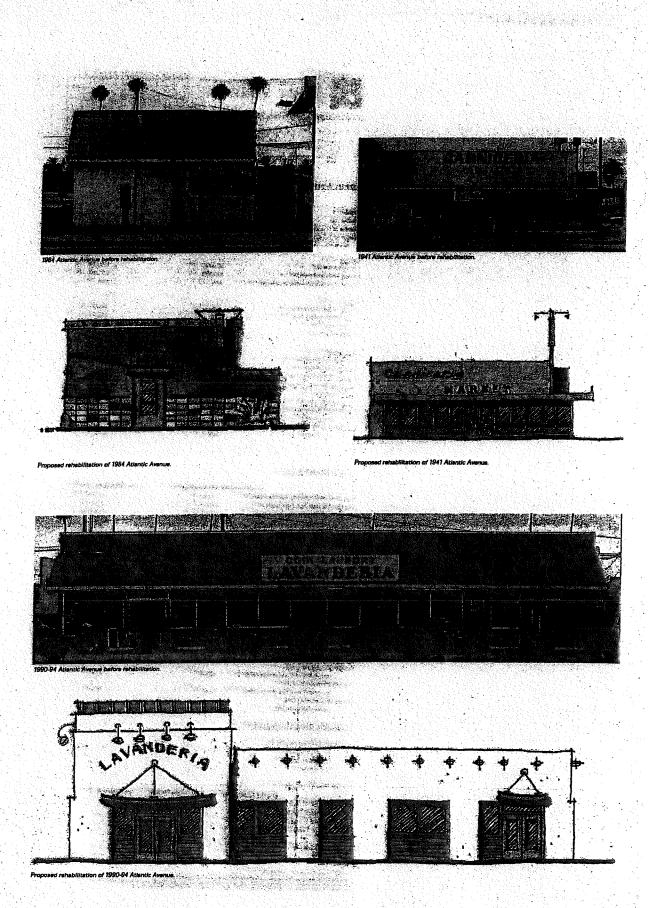

ucing new lighting and new signage, providing a new entry door, providing a decorative tile base, and rehabilitating the existing blade sign. 1993 Atlantic will be renovated by replacing the existing aluminum storefront doors with historically appropriate doors, providing a wood base below the windows, introduc-ing metal awnings detailed as cloth, and providing new lighting. For both storefronts, the existing security grills will be relocated to the interior of the

1990-94 Atlantic Avenue: The facade will be improved by removing the manserd roof, raising the parapet height at the northwest comer, introducing new signage and lighting, and installing awnings over the entries. Landscaping will also be improduced adjacent to the sidewalk to screen the parking for from Atlantic Avenue.









MOULE & POLYZOIDES
ARCHITECTS AND URBANISTS

### 7. DEMOGRAPHICS



#### POPULATION

| Papulation                                                     | Alteria Nove   | 1301                        | nacije)             | 161 281            |
|----------------------------------------------------------------|----------------|-----------------------------|---------------------|--------------------|
| Afelian age:<br>Harriber of Topuph (Mile)                      |                | . 25<br>11,051              |                     | 30B<br>163,270     |
| Person of people with Hind In                                  | Long           |                             | " is look           |                    |
| Dends It to years age.                                         |                | <