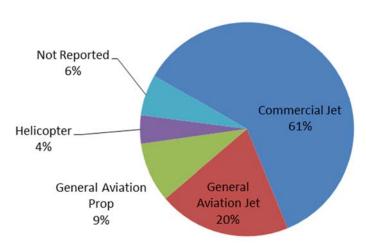

h Flying Club                                    | 10/26/14 | 0:24:43  | Α   | 30  | PA28     | 10    | 86.5 | 79.0  | VIOLATION     |
| Kalitta Charter II                                        | 10/26/14 | 23:21:48 | D   | 30  | DC9      | 9     | 98.3 | 79.0  | VIOLATION     |
| Pegasus Elite Aviation LLC                                | 10/30/14 | 23:21:13 | Α   | 30  | GLF4     | 10    | 89.4 | 79.0  | VIOLATION     |

#### **DEFINITIONS:**

**A/D/G** — Arrival / Departure / Ground Operation

**RWY** — Runway

**A/C Type** — Aircraft Type

 ${\it SEL}-{\it SENEL}-{\it Single}$  Event Noise Exposure Level (dBA)

**ALT ENF** — Alternative Enforcement

**NMTID** — Noise Monitor

VIO— Violation

### **LGB AIRCRAFT NOISE COMPLAINTS**

### October 2014

### **Complaints by Aircraft Type**



### **Complaints by Concern**



| Complaints By Zip Code |            |       |  |  |  |  |  |
|------------------------|------------|-------|--|--|--|--|--|
| Code                   | Complaints | Units |  |  |  |  |  |
| 90501                  | 3          | 1     |  |  |  |  |  |
| 90712                  | 3          | 1     |  |  |  |  |  |
| 90740                  | 2          | 2     |  |  |  |  |  |
| 90755                  | 72         | 2     |  |  |  |  |  |
| 90803                  | 5          | 2     |  |  |  |  |  |
| 90807                  | 12         | 7     |  |  |  |  |  |
| 90808                  | 28         | 2     |  |  |  |  |  |
| 90815                  | 3          | 3     |  |  |  |  |  |
| 92612                  | 41         | 3     |  |  |  |  |  |
| 92626