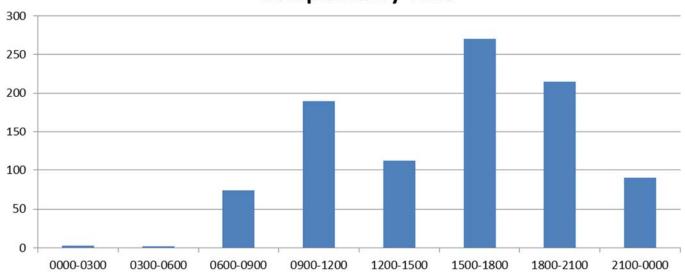

|  |  |  |  |
| 90803                  | 5          | 2     |  |  |  |  |  |
| 90807                  | 12         | 7     |  |  |  |  |  |
| 90808                  | 28         | 2     |  |  |  |  |  |
| 90815                  | 3          | 3     |  |  |  |  |  |
| 92612                  | 41         | 3     |  |  |  |  |  |
| 92626                  | 179        | 1     |  |  |  |  |  |
| 92646                  | 535        | 2     |  |  |  |  |  |
| 92648                  | 4          | 1     |  |  |  |  |  |
| 92649                  | 17         | 2     |  |  |  |  |  |
| 92869                  | 5          | 1     |  |  |  |  |  |
| Not Reported           | 47         | 11    |  |  |  |  |  |
| Grand Total            | 956        | 41    |  |  |  |  |  |

### **Complaints by Time**







### **Long Beach Airport**

4100 E. Donald Douglas Drive, Long Beach, CA 90808 www.lgb.org • lgbarpt@longbeach.gov

Administration • (562) 570-2619