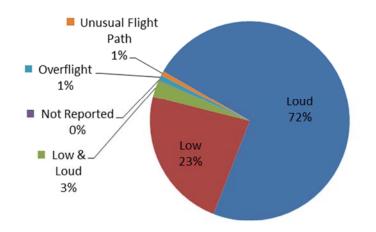

### **Complaints by Concern**

| Complaints By Zip Code |            |       |  |  |  |  |  |
|------------------------|------------|-------|--|--|--|--|--|
| Code                   | Complaints | Units |  |  |  |  |  |
| 90501                  | 3          | 1     |  |  |  |  |  |
| 90712                  | 3          | 1     |  |  |  |  |  |
| 90740                  | 2          | 2     |  |  |  |  |  |
| 90755                  | 72         | 2     |  |  |  |  |  |
| 90803                  | 5          | 2     |  |  |  |  |  |
| 90807                  | 12         | 7     |  |  |  |  |  |
| 90808                  | 28         | 2     |  |  |  |  |  |
| 90815                  | 3          | 3     |  |  |  |  |  |
| 92612                  | 41         | 3     |  |  |  |  |  |
| 92626                  | 179        | 1     |  |  |  |  |  |
| 92646                  | 535        | 2     |  |  |  |  |  |
| 92648                  | 4          | 1     |  |  |  |  |  |
| 92649                  | 17         | 2     |  |  |  |  |  |
| 92869                  | 5          | 1     |  |  |  |  |  |
| Not Reported           | 47         | 11    |  |  |  |  |  |
| Grand Total            | 956        | 41    |  |  |  |  |  |