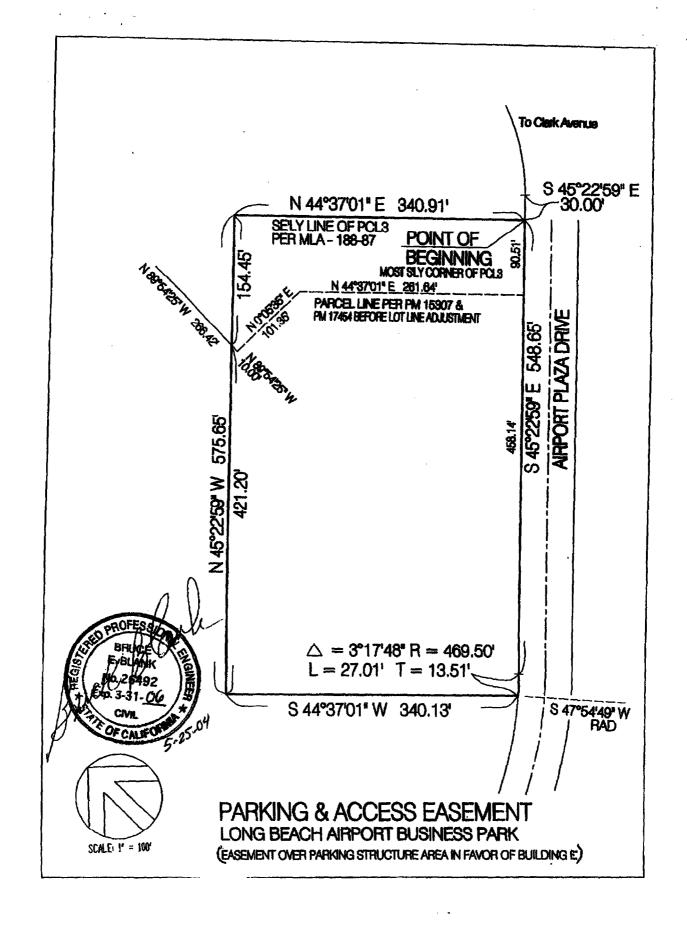

- E. On or about May 25, 1990, Long Beach Airport Business Park III, a California limited partnership ("LBABPIII") and LBABPII entered into that certain agreement entitled "Parking Agreement" on May 30, 1990 ("Parking Agreement"), which was recorded on May 30, 1990 as Instrument No. 90-965129 in the Official Records.
- F. Pursuant to the Parking Agreements, LBABPII, as subtenant under the Sublease has certain easements, vehicle parking rights and other rights and obligations encumbering Parcel 3 of Parcel Map No. 17454 ("Parking Structure Parcel") which is for the benefit of Parcel 2 of Parcel Map No. 17454 (collectively, the "Parking Rights"). The Parking Structure Parcel is more particularly described in Exhibit "B" attached hereto.

//

Exhibit "C" attached hereto for up to up to 716 parking stalls ("Easement Area") for general motor vehicle parking purposes, including without limitation valet, rental car, guest, visitor, invitee, employee and other general parking and related purposes, (ii) a non-exclusive easement during the Term for motor vehicle and pedestrian ingress and egress on, over and across those portions of the Parking Structure Parcel (excluding the Easement Area) such that there shall at all times be reasonable access to the Easement Area, (iii) the use of the Parking Structure constructed and operated on the Parking Structure Parcel to accommodate such general parking purposes (collectively "Extended Parking Rights").