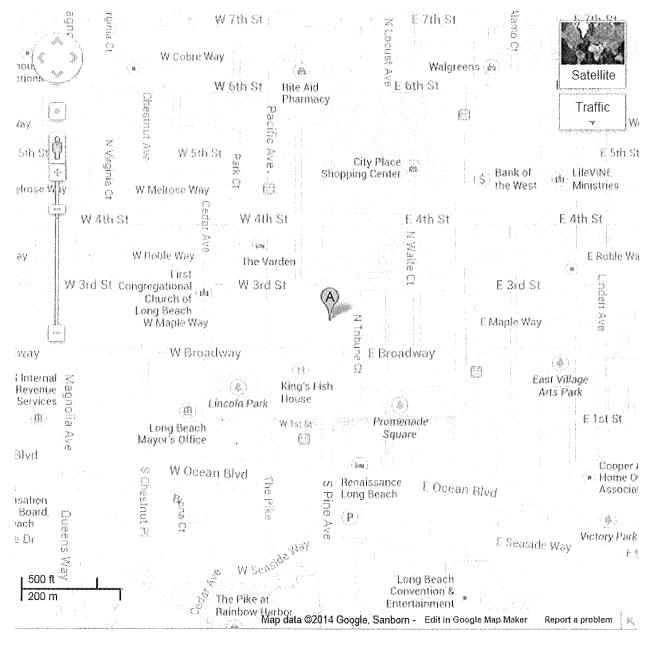

#### RECOMMENDATION:

Receive the supporting documentation into the record, conclude the hearing and grant a permit with conditions on the application of Mary's Long Beach, Inc., DBA Hamburger Mary's, 330 Pine Avenue, for Entertainment with Dancing by Patrons. (District 1)

In the event that any of the recommended conditions are in conflict with other permits or licenses, the permittee shall adhere to the strictest of the applicable conditions. This location has been licensed as a restaurant with alcohol since June 2013.