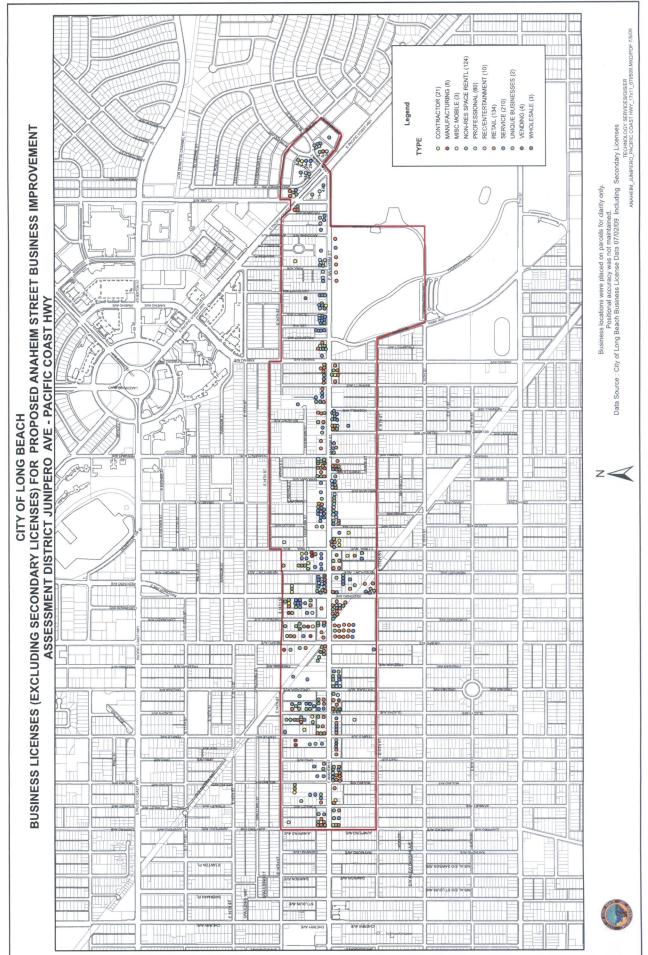

#### II. East Anaheim Street Parking and Business Improvement Area Boundary

A. District Map – Junipero Avenue to the west, Pacific Coast Highway to the east, 11<sup>th</sup> Street to the south, 14<sup>th</sup> Street to the north

(East Anaheim Street Business Improvement Area Boundary

#### B. General Description

Based on the results of the 2008 Business Survey taken by business owners in the district area, the East Anaheim Street Business Alliance (EASBA) will work with member business on enhancing the identity and promoting the area for the benefit of all businesses. EASBA will also coordinate with the city to conduct street clean up activities, public safety programs and to deliver marketing and promotional services using funds received from EASPBIA assessments.