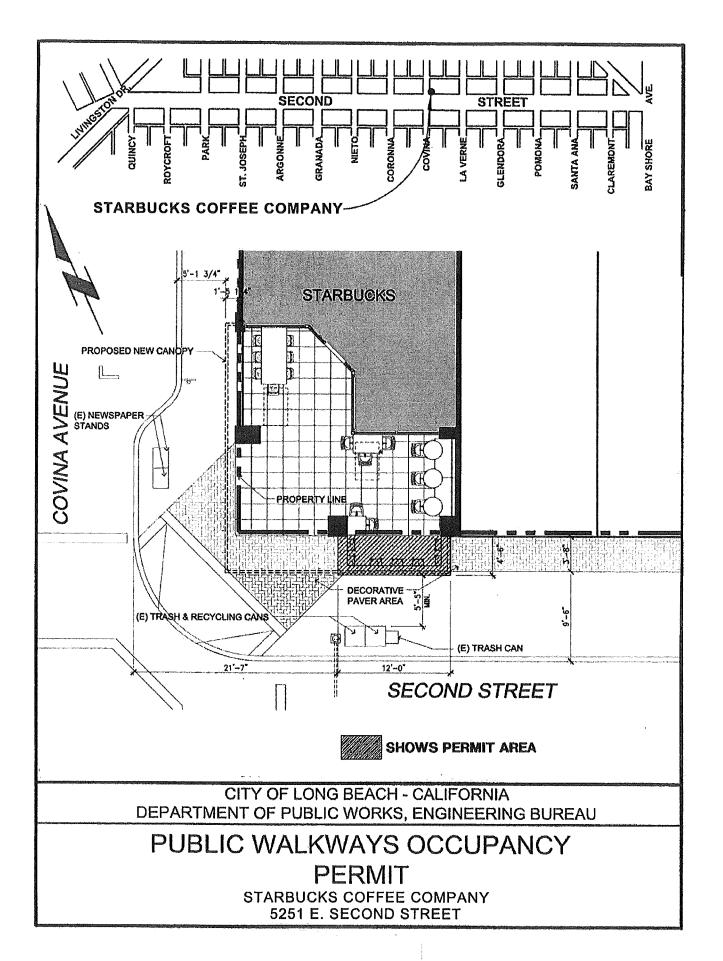

## **DISCUSSION**

Starbucks Corporation, the operator of Starbucks, located at 5251 East Second Street requests a permit to temporarily occupy part of the adjoining sidewalk for the purpose of sidewalk dining. The proposed permit area is shown on the attachment. Approval of this permit is based on the conditions and standards of Chapter 14.14 of the Long Beach Municipal Code, which describes temporary uses of public right-of-way. The width of the sidewalk is thirteen feet and six inches. A minimum width of five feet will be maintained between the sidewalk-dining area and other sidewalk obstructions. If approved, the use of the permit area will be restricted to the hours between 10:00 a.m. and 10:00 p.m.