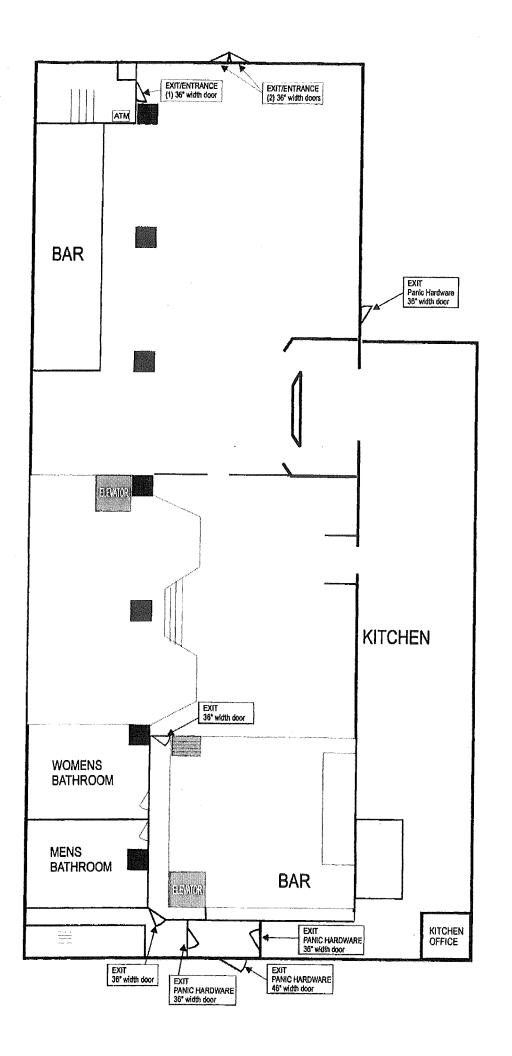

#### **ADDITIONAL CONDITIONS**

- 18. The permittee shall install and maintain a video surveillance system that monitors no less than the front and rear of the business with full view of the public right-of-ways and any parking lot under the control of the permittee. The video system must be capable of delineating on playback the activity and physical features of persons and areas within the premises. Recordings shall be retained for a minimum of 30 days and be accessible via the Internet by the Long Beach Police Department. A Public Internet Protocol (IP) address and user name/password is also required to allow the Long Beach Police Department to view live and recorded video from these cameras over the internet. All video security cameras shall be installed to the satisfaction of the Chief of Police, Director of Technology Services, and Director of Development Services. At the discretion of the Chief of Police, the permittee may be required to add additional video cameras.
- 19. If the permittee utilizes an independent third party event promoter to provide entertainment related services resulting in any public safety call for service, the City reserves the right to remove and/or restrict the use of independent third party promoters.