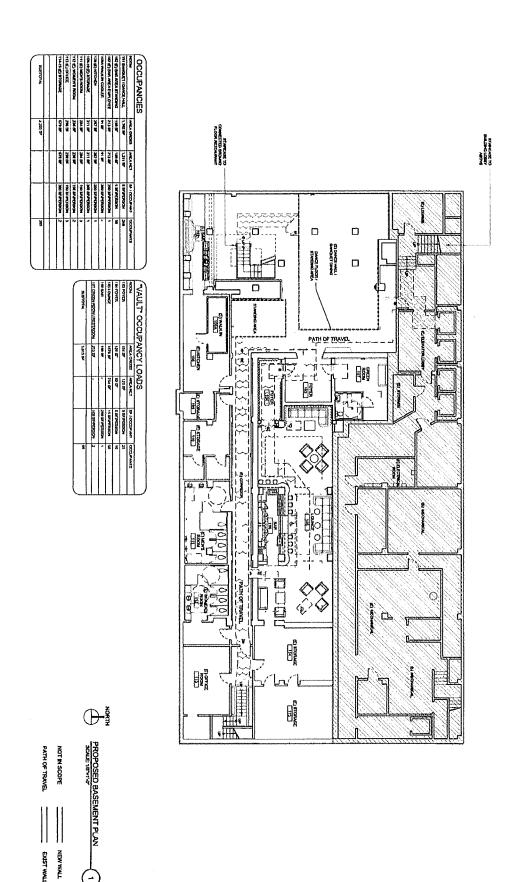

- 8. Current occupancy loads shall be posted at all times, and the permittee shall have an effective system to keep count of the number of occupants present at any given time and provide that information to public safety personnel upon request. (LBMC section 18.48.320)
- 9. Should the permittee's operations give rise to a substantial increase in complaints/calls for police service, the permittee shall increase security staff, implement the use of electronic metal detection equipment, increase outside lighting, or make other changes to the premises or operation as the Chief of Police determines are necessary to protect the safety of the public. In the event of a conflict on this issue between the requirements of this permit and any permit issued by the Alcoholic Beverage Commission, the more stringent regulation shall control.
- 10. The permittee shall be responsible for maintaining an adequate security staff to supervise patrons and those waiting to enter. Potential patrons awaiting entry in a defined "queue" shall be counted toward the calculation of required security staffing levels. For up to fifty (50) people inside (or in a defined queue waiting to enter) an establishment, the permittee shall provide a minimum of one (1) uniformed licensed security guard per floor. There shall be one additional guard for each subsequent increment or each partial increment of 50, plus one guard per each additional floor. (Example: a one-story establishment with 75 patrons present must have two guards. A two-story establishment with 75 patrons present must have three guards.) Potential patrons awaiting entry in a defined "queue" shall be counted toward the calculation of required security staffing levels. The Chief of Police may relax these staffing levels during daylight hours, or during hours in which the primary activity in the establishment is dining, if he determines that a lower level of security staffing is consistent with the protection of public health and safety.