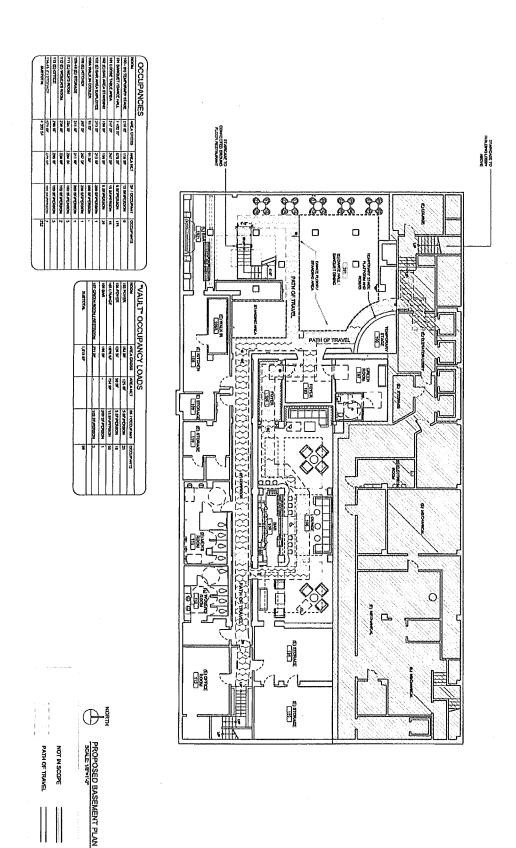

- 8. Current occupancy loads shall be posted at all times, and the permittee shall have an effective system to keep count of the number of occupants present at any given time and provide that information to public safety personnel upon request. (LBMC section 18.48.320)
- 9. Should the permittee's operations give rise to a substantial increase in complaints/calls for police service, the permittee shall increase security staff, implement the use of electronic metal detection equipment, increase outside lighting, or make other changes to the premises or operation as the Chief of Police determines are necessary to protect the safety of the public. In the event of a conflict on this issue between the requirements of this permit and any permit issued by the Alcoholic Beverage Commission, the more stringent regulation shall control.
- 10. The permittee shall be responsible for maintaining an adequate security staff to supervise patrons and those waiting to enter. Potential patrons awaiting entry in a defined "queue" shall be counted toward the calculation of required security staffing levels. For up to fifty (50) people inside (or in a defined queue waiting to enter) an establishment, the permittee shall provide a minimum of one (1) uniformed licensed security guard per floor. There shall be one additional guard for each subsequent increment or each partial increment of 50, plus one guard per each additional floor. (Example: a one-story establishment with 75 patrons present must have two guards. A two-story establishment with 75 patrons present must have three guards.) Potential patrons awaiting entry in a defined "queue" shall be counted toward the calculation of required security staffing levels. The Chief of Police may relax these staffing levels during daylight hours, or during hours in which the primary activity in the establishment is dining, if he determines that a lower level of security staffing is consistent with the protection of public health and safety.