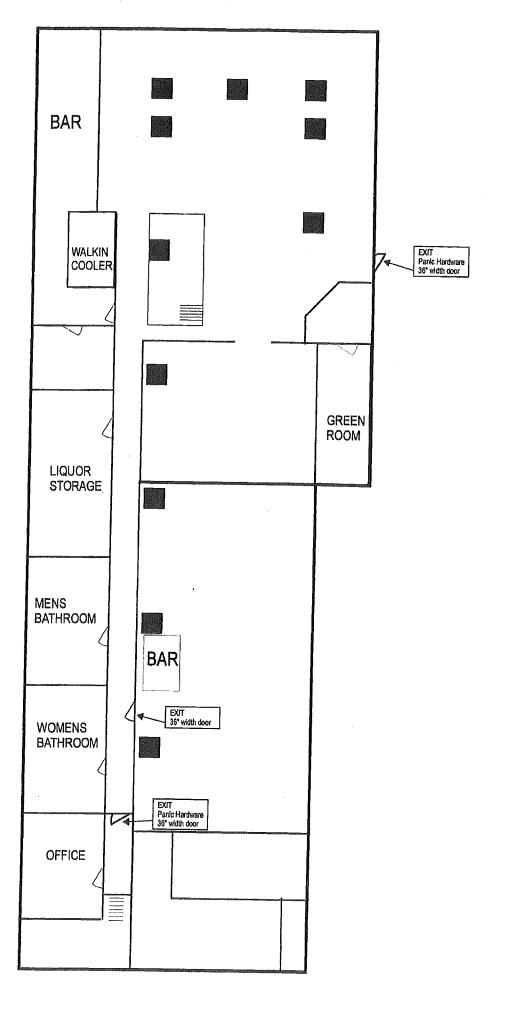

#### **ADDITIONAL CONDITIONS**

- 18. The permittee shall install and maintain a video surveillance system that monitors no less than the front and rear of the business with full view of the public right-of-ways and any parking lot under the control of the permittee. The video system must be capable of delineating on playback the activity and physical features of persons and areas within the premises. Recordings shall be retained for a minimum of 30 days and be accessible via the Internet by the Long Beach Police Department. A Public Internet Protocol (IP) address and user name/password is also required to allow the Long Beach Police Department to view live and recorded video from these cameras over the internet. All video security cameras shall be installed to the satisfaction of the Chief of Police, Director of Technology Services, and Director of Development Services. At the discretion of the Chief of Police, the permittee may be required to add additional video cameras.
- 19. If the permittee utilizes an independent third party event promoter to provide entertainment related services resulting in any public safety call for service, the City reserves the right to remove and/or restrict the use of independent third party promoters.