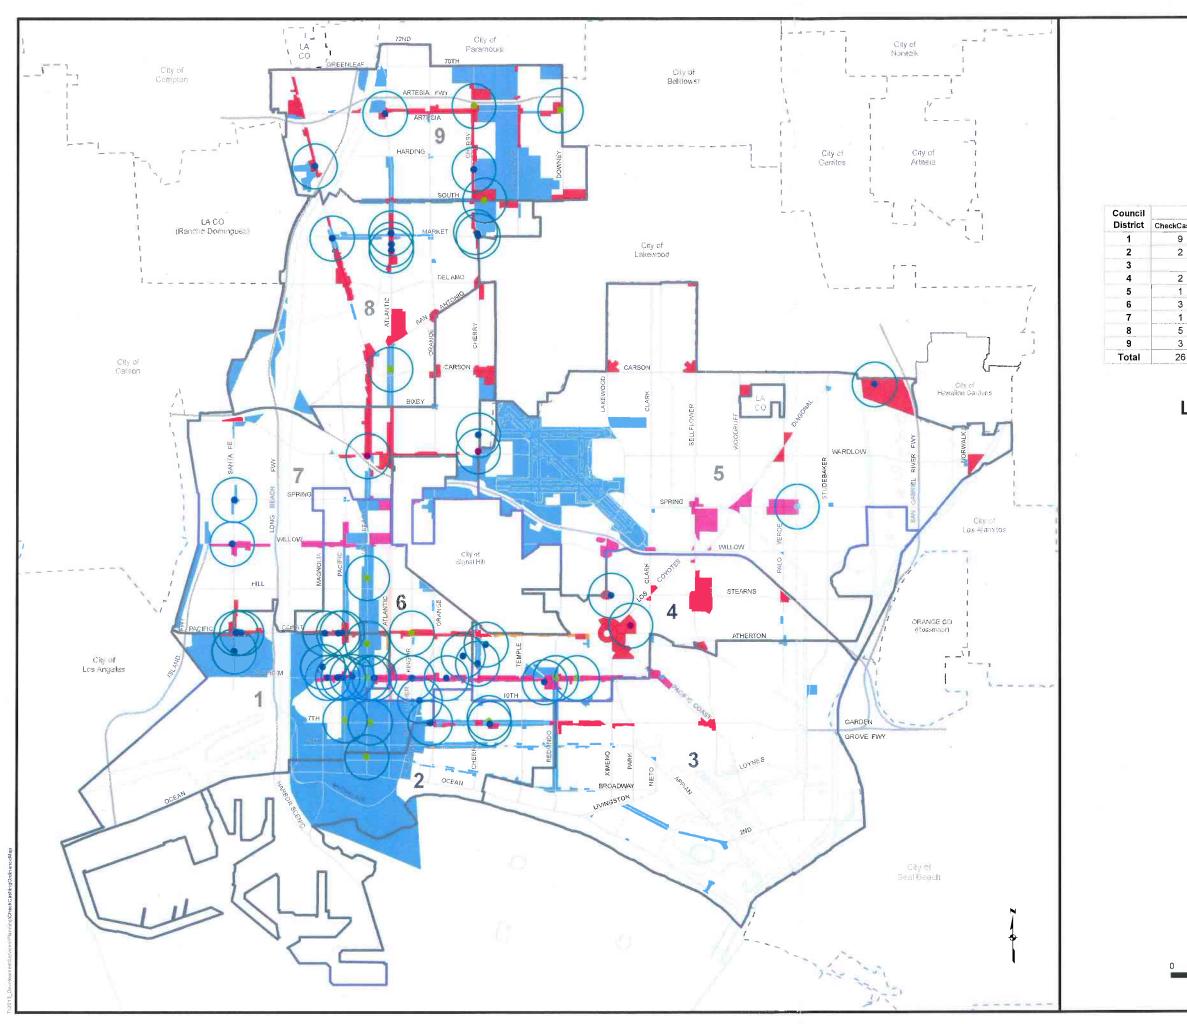

# LONG BEACH CHECK CASHING ORDINANCE MAP

| Prop   | osed Zones A  | lowed         | Proposed Zones Not Allowed |               |               |       |  |  |  |
|--------|---------------|---------------|----------------------------|---------------|---------------|-------|--|--|--|
| ashing | PaydayLending | ConsumerLoans | CheckCashing               | PaydayLending | ConsumerLoans | Total |  |  |  |
| 9      |               |               | 3                          | 4             |               | 16    |  |  |  |
| 2      |               |               |                            | 2             |               | 4     |  |  |  |
|        |               |               |                            |               |               | 0     |  |  |  |
| 2      | 2             | 1             | 2                          |               |               | 7     |  |  |  |
| 1      | 1             |               |                            |               |               | 2     |  |  |  |
| 3      | 1             |               | 1                          | 1             |               | 6     |  |  |  |
| 1      |               | 1             | 2                          |               | 1             | 5     |  |  |  |
| 5      |               |               | 1                          | 1             |               | 7     |  |  |  |
| 3      | 3             |               |                            |               |               | 6     |  |  |  |
| 6      | 7             | 2             | 9                          | 8             | 1             | 53    |  |  |  |

# LEGEND

- Check Cashing (35)
- Payday Lending (15)
- Consumer Loans (3)
  - 1320 ft Radius (1/4 mile)

# ZONES ALLOWED

- CCA, CCN, CCP, CCR, CHW
- СН, СО
- PD-25

# ZONES NOT ALLOWED

# ZONES NOT ALLOWED

CNA, CNP, CNR, IG, IL, IM, PD-6, 29, 30

Sources: Check Cashing Business Locations provided by Development Services (As of November 28, 2012) Low Income Census Tracts identified by H.U.D. FY 2011 Income Limits Summary for 4 Person Household Low, Very Low and Extremely Low Income Limits and U.S. Census Table S1901 2007-2011 American Community Survey 5-year Estimates

**Council Districts** 