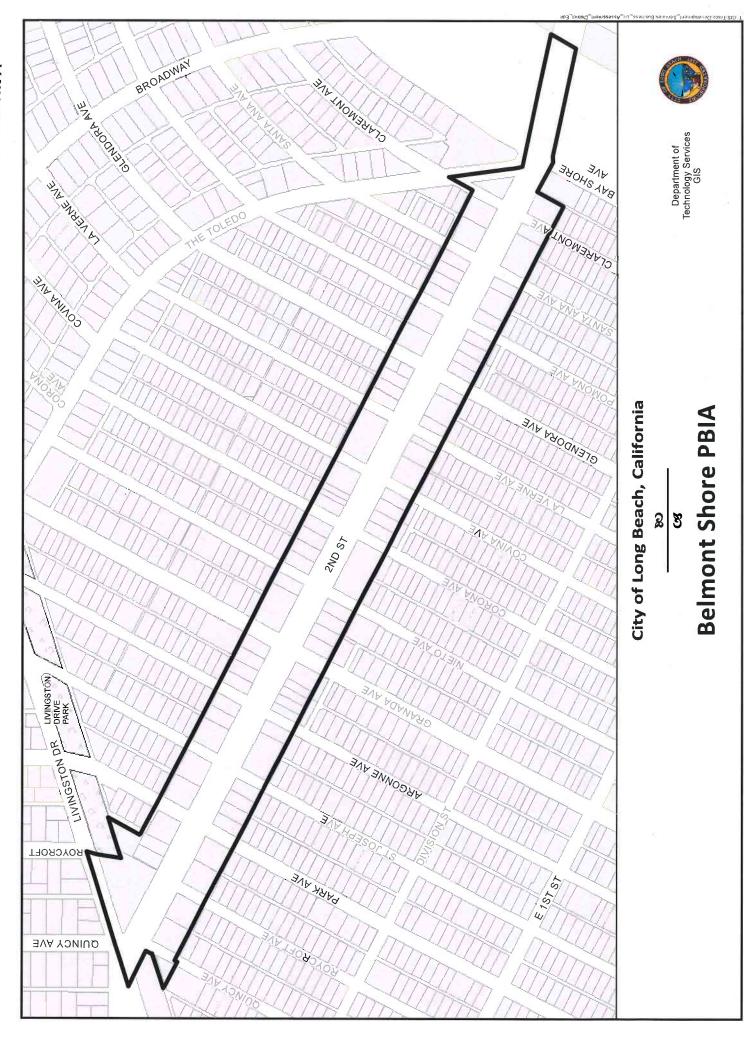

Section 1. The Belmont Shore Parking Meter fund shall be a continuing fund and shall be for the purpose of accounting for revenues from parking meters located within that part of the Belmont Shore area of the City depicted on the map attached hereto as Attachment "A". Any expenditures from the Belmont Shore Parking Revenue Fund are hereby expressly limited to and shall be only authorized for the purposes of acquisition, construction, improvement, operation or maintenance (including all services and supplies) of City parking lots, parking facilities, or parking related equipment or fixtures; for subsidization of bus passes for employees of businesses located in the area described in Attachment No. "A"; and for traffic signals, street lighting, street furniture, landscaping, project art and other appurtenant work and improvements to streets, curbs, gutters and sidewalks on public streets and alleys located within or which are for the benefit of the area described in Attachment "A"; or the Bay Shore branch of the Long Beach Public Library.