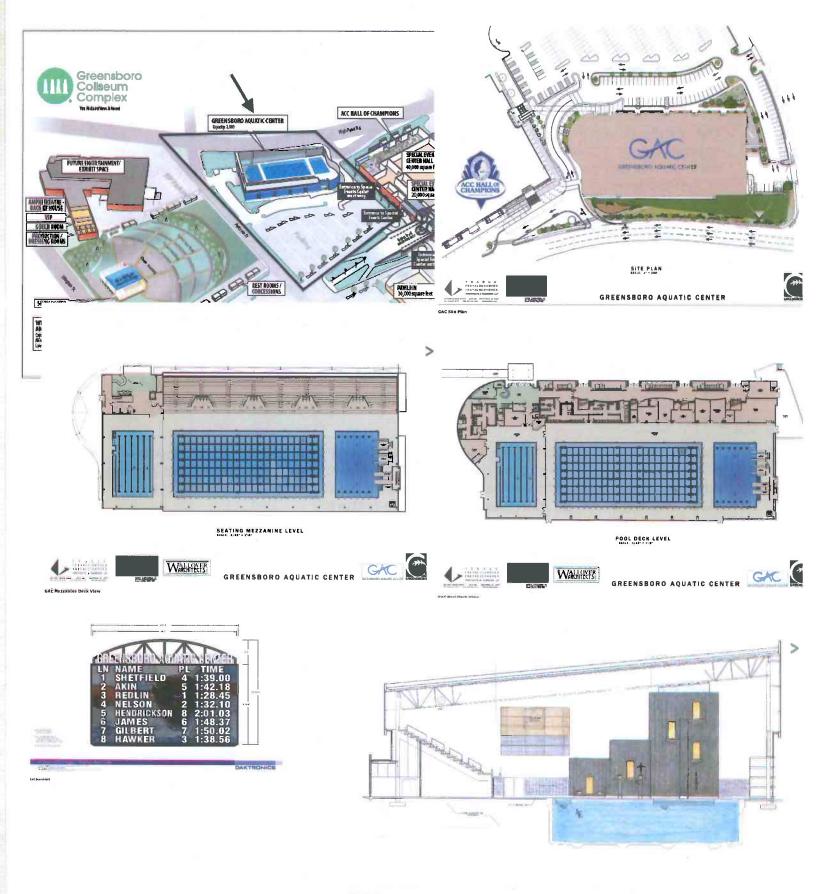

### **FACILITIES**

Three (3) bodies of water are included in this innovative aquatic complex;

- 50-meter stretch competition pool that is 25 yards wide with 8 long course and 16 to 22 lanes for short-course
- 25-yard x 46' warm-up/down teaching and therapeutic pool with 6 swimming lanes

• 25-yard diving well with 6 swimming lanes and 8 diving apparatus The combined water surface area of these pools is 17,895 square feet or approximately 1.5 million gallons of water. The facility will accommodate 1,848 offdeck permanent spectator seats and deck bleacher seating bringing total capacity to 2,500 persons.

The competition pool is an all-deep water pool, 52.5 meters by 25 yards with two moveable fiberglass bulkheads which will allow up to 10 different pool configurations (eight 50-meter lanes, 16 25-meter lanes, 22 25-yard lanes, etc.) for maximum flexibility. It will also have the capability to host two water polo events simultaneously and the main pool depth is 9' throughout tapering to 10'.

A 25-yard wide diving well, 17 feet deep, will be outfitted with a sparger system or soft water landing. The separate diving well features:

- a pair of one-and three-meter springboards
- 5, 7.5 and 10-meter diving platforms

#### **TECHNICAL SPECIFICATIONS:**

| Building Footprint<br>Area: |                                                                                                           | 58,794 SF                                       |
|-----------------------------|-----------------------------------------------------------------------------------------------------------|-------------------------------------------------|
| No. of Stories:             | 1 - Main Pool deck level<br>2 - Mezzanine level with spectator<br>seating<br>3 - Lower Equipment basement |                                                 |
| Total building Area:        | Pool Deck Level<br>Mezzanine Seating<br>Level<br>Equipment Basement<br>Total Building Area                | 58,794 SF<br>14,999 SF<br>4,530 SF<br>78,323 SF |
| Building<br>Dimensions:     | 163' x 378'-4"                                                                                            |                                                 |
| Seating Capacity:           | Permanent Spectator<br>Seating<br>Bleacher Seating<br>Total Seating                                       | 1,848 Seats<br>652<br>2,500 Seats               |

## EXHIBIT "D": Greensboro, NC \$18.8 million

| Pools:<br>Diving:          | One Warm-Up/Down Te<br>25 yards<br>One 50 meter Stretch (<br>52.5m x 25 yards with<br>moveable bulkheads fo<br>8-50m lanes<br>16-25m lanes<br>22-25 yard lane<br>One 25 yard 17' Diving<br>All pools feature pressu<br>filters. State-of-the-art<br>treatment will also be in<br>the filtration system. All<br>high quality stainless st<br>gutters.<br>Two (2) One meter spri<br>Two (2) Three meter spri<br>Two (2) Three meter spri<br>One (1) Five meter<br>One (1) 7.5 meter<br>One (1) 10 meter | Competition Pool,<br>two (2)<br>r:<br>s<br>Vessel<br>ire regenerative<br>ultraviolet water<br>ntegrated with<br>l pools feature<br>ceel re-circulating<br>mg boards<br>pring boards:<br>cer platform<br>er platform |  |
|----------------------------|-------------------------------------------------------------------------------------------------------------------------------------------------------------------------------------------------------------------------------------------------------------------------------------------------------------------------------------------------------------------------------------------------------------------------------------------------------------------------------------------------------|---------------------------------------------------------------------------------------------------------------------------------------------------------------------------------------------------------------------|--|
| Aquatic Support:           | Classrooms<br>Fitness Room<br>Production/Timing<br>Trainers/First Aid<br>Pro Shop<br>Offices                                                                                                                                                                                                                                                                                                                                                                                                          | 4 (3 wet, 1 dry)<br>1<br>1<br>1<br>1<br>3                                                                                                                                                                           |  |
| Toilets / Locker<br>Rooms: | Showers<br>Toilets<br>Urinals<br>Sinks<br>Lockers                                                                                                                                                                                                                                                                                                                                                                                                                                                     | 23<br>48<br>17<br>36<br>442                                                                                                                                                                                         |  |