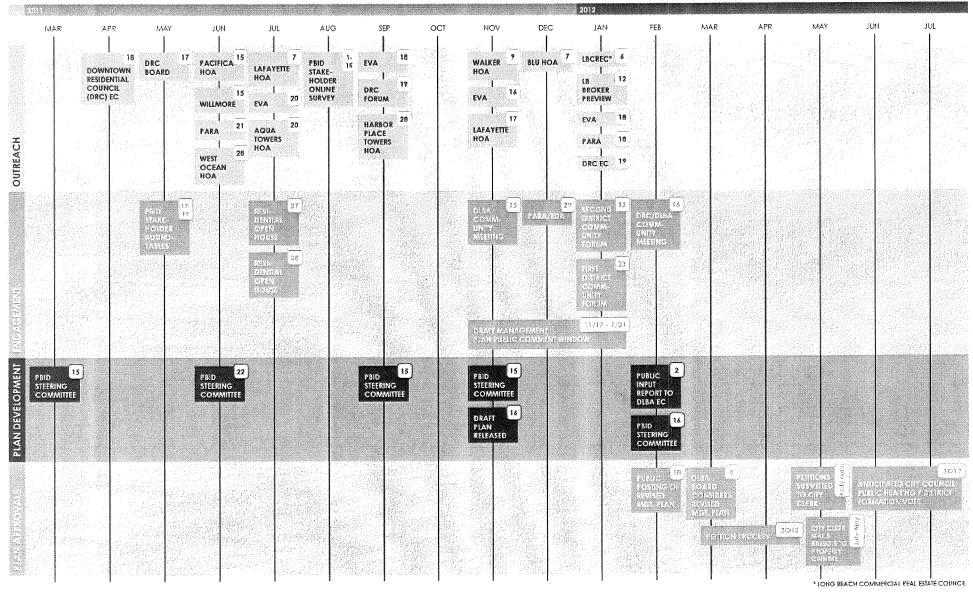

#### Process to Develop the PBID Management District Plan

To develop the Management District Plan and to continue the Downtown Long Beach PBID, Downtown property and business owners, residents and civic leaders have been involved in a participatory process that was initiated in the spring of 2011. The consulting firms of Progressive Urban Management Associates (PBID consultant), Kristin Lowell Inc. (certified engineer) and Goldfarb and Lipman (legal counsel) were retained by the DLBA to develop the Management Plan for continuing the PBID. Key steps included:

- 1. **DLBA Oversight:** To guide the consultant team and validate PBID renewal concepts, the DLBA Board of Directors and a PBID Steering Committee made up of a diverse array of Downtown property owners have served to review PBID Management Plan concepts as they have been developed.
- 2. One-On-One and Roundtable Meetings with Property Owners: The DLBA staff and consultants conducted a series of one-on-one and roundtable meetings with property owners located throughout the PBID. Top improvement priorities and guiding principles that emerged from the meetings with property owners and consultation with the PBID Committee included:
  - Providing consistency in the Downtown experience, particularly the basics of clean and safe, is critical to Downtown's overall vitality.
  - Make sure that PBID services are supplemental to, and do not replace, City services.
  - Make it simple and non-bureaucratic and keep costs reasonable.
- 3. Resident Open Houses & Meetings with HOAs: DLBA staff and consultants conducted a series of meetings with neighborhood associations, HOAs, and other resident groups located in the PBID. Since residents benefit from environmental improvements provided by the PBID, owner-occupied units are being added to the district. While residents reinforced the preceding themes, they also emphasized:
  - Any new assessment funds collected from residents should be used for enhanced PBID services.
  - Residents expect proportional representation and voice in PBID decision-making.

- **4. Online Survey:** Approximately 300 Downtown stakeholders, mostly residents, responded to an online survey seeking suggestions and priorities for the design of the PBID. Top improvement priorities from the survey included:
  - Economic development with an emphasis on activating storefronts and attracting new businesses.
  - Improve efforts to reduce homelessness.
  - Make Downtown more attractive, including upgrading street furniture and storefronts.
- 5. City Base Level of Services: Concurrent with the property and business-owner outreach process to develop the PBID Management Plan, meetings were held with City staff to develop an accounting of current city services and a policy commitment to continue these services through the duration of the PBID.