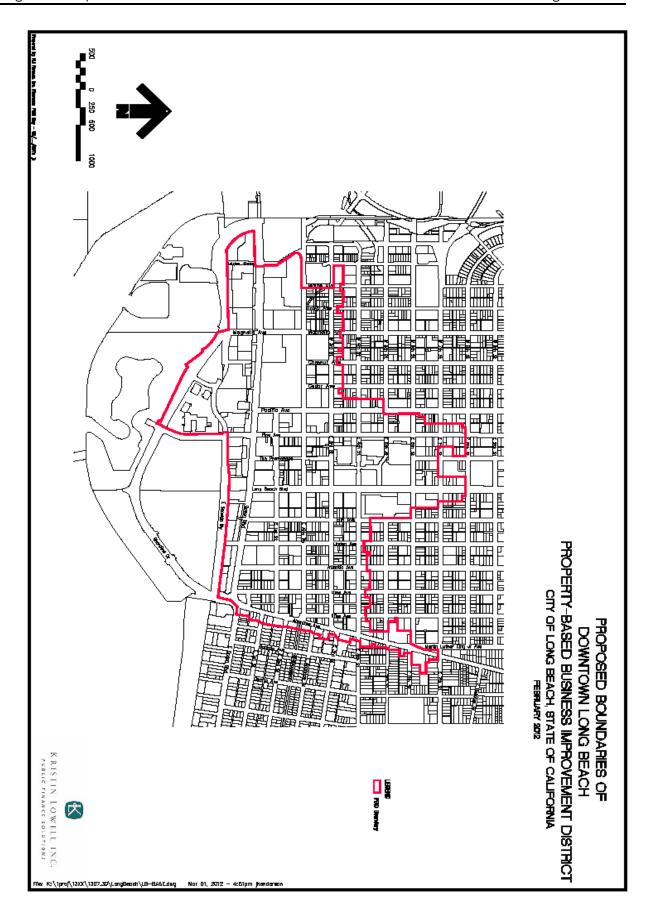

HONORABLE MAYOR AND CITY COUNCIL August 7, 2012 Page 2

footage. In addition, the District boundaries, as proposed, are expanded to the west along 3<sup>rd</sup> Street to Golden Avenue, and certain benefit zones are modified to reflect the level of service and benefits that will be provided. Contained within the District is the City's Civic Center complex including City Hall, the Main Library and the City parking structure.

| Improvements & Activities | The district will encompass the core of Downtown Long Beach, including approximately 70 blocks that are bounded approximately by Shoreline Drive to the south, Golden Shore to the west and Alamitos Avenue to the east. The northern boundary is 3 <sup>rd</sup> Street along the western part of the district, 8 <sup>th</sup> Street in the central part and 4 <sup>th</sup> Street along the eastern part. <i>A map of the proposed district boundary is provided on page 10.</i> A Clean, Inviting and Vibrant Downtown: The PBID will finance improvements and activities that will improve the Downtown environment and experience for property owners, residents, workers and visitors, including: |
|---------------------------|------------------------------------------------------------------------------------------------------------------------------------------------------------------------------------------------------------------------------------------------------------------------------------------------------------------------------------------------------------------------------------------------------------------------------------------------------------------------------------------------------------------------------------------------------------------------------------------------------------------------------------------------------------------------------------------------------------|
|                           | Environment:                                                                                                                                                                                                                                                                                                                                                                                                                                                                                                                                                                                                                                                                                               |
|                           | <ul> <li>Clean Teams that sweep, scrub and power wash sidewalks, remove litter and graffiti,<br/>increase the frequency of trash removal and maintain landscaping within the<br/>Downtown.</li> </ul>                                                                                                                                                                                                                                                                                                                                                                                                                                                                                                      |
|                           | <ul> <li>Safety Guides that provide information on Downtown activities and attractions, work with local police, businesses, and homeowners associations to prevent crime and work productively to reduce homelessness and street populations.</li> </ul>                                                                                                                                                                                                                                                                                                                                                                                                                                                   |
|                           | Beautification improvements that make Downtown more visually attractive, including enhanced streetscape, landscaping, street furniture, lighting, public art and banners.                                                                                                                                                                                                                                                                                                                                                                                                                                                                                                                                  |
|                           | Economy:                                                                                                                                                                                                                                                                                                                                                                                                                                                                                                                                                                                                                                                                                                   |
|                           | Economic Development services aimed to assist property owners in recruitment and retention of tenants, including efforts to fill storefronts, attract diverse retail and employers to occupy office buildings.                                                                                                                                                                                                                                                                                                                                                                                                                                                                                             |
|                           | <ul> <li>Marketing &amp; Special Events to promote a positive image and activate Downtown with a regularly scheduled series of festivals, events, promotions and public relations activities.</li> </ul>                                                                                                                                                                                                                                                                                                                                                                                                                                                                                                   |
| Method of Financing:      | Levy of assessments upon real property that benefit from improvements and activities.                                                                                                                                                                                                                                                                                                                                                                                                                                                                                                                                                                                                                      |

#### II. PBID BOUNDARIES

The PBID will encompass approximately 70 blocks of the core of the Downtown area bounded roughly by:

- Shoreline Drive to the south, including the Pine Avenue Circle
- Golden Shore to the west and
- Alamitos Avenue to the east.
- To the north, 3<sup>rd</sup> Street in the western part of the PBID, 8<sup>th</sup> Street in the central part and 4<sup>th</sup> Street in the eastern part.

Included in the expansion to the PBID during this cycle of renewal are the blocks bounded by Pacific, Broadway, Maine and 3<sup>rd</sup> Street. This area has been added due to the increase in pedestrians, traffic and other activity in the PBID that is expected to result from the new state courthouse facility.

A map of the proposed district boundary is provided on the following page and a more detailed map with specific parcel lines is included as an Exhibit.

Page 9 Downtown Long Beach PBID Management Plan FINAL