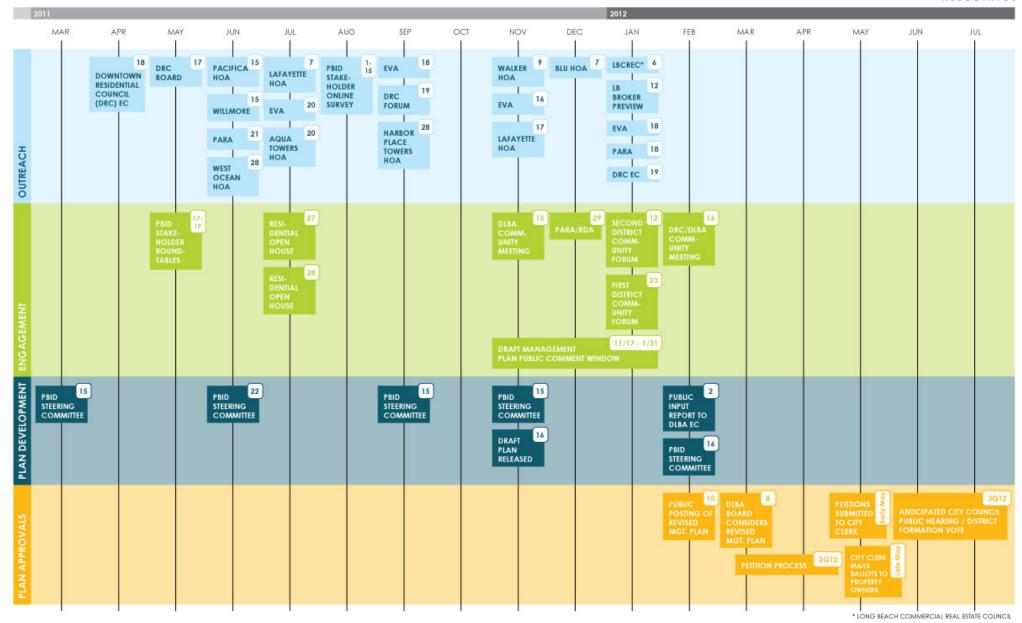

A chart illustrating the process to develop the Final Draft PBID Management Plan and its anticipated approval schedule is provided on the following page.

#### PROPERTY BASED IMPROVEMENT DISTRICT (PBID) - Management Plan Development and Approval Process Timeline

Page 7 Downtown Long Beach PBID Management Plan FINAL