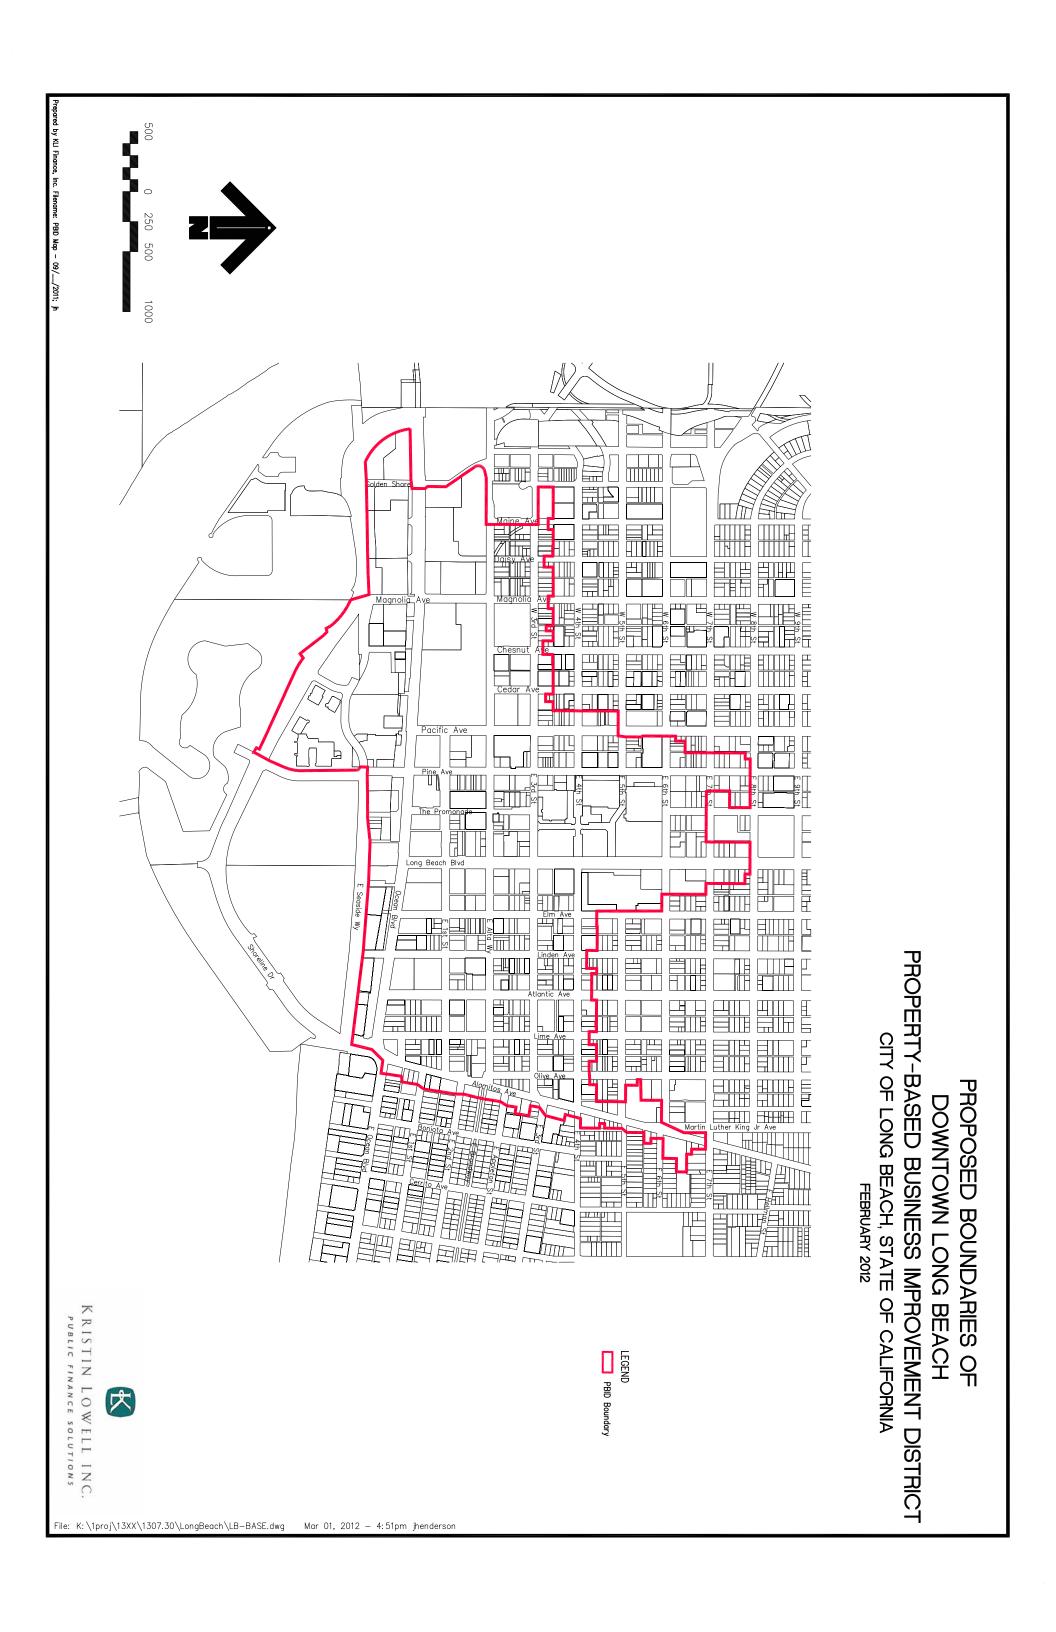

HONORABLE MAYOR AND CITY COUNCIL August 7, 2012 Page 2

footage. In addition, the District boundaries, as proposed, are expanded to the west along 3<sup>rd</sup> Street to Golden Avenue, and certain benefit zones are modified to reflect the level of service and benefits that will be provided. Contained within the District is the City's Civic Center complex including City Hall, the Main Library and the City parking structure.

| Improvements & Activities | The district will encompass the core of Downtown Long Beach, including approximately 70 blocks that are bounded approximately by Shoreline Drive to the south, Golden Shore to the west and Alamitos Avenue to the east. The northern boundary is 3 <sup>rd</sup> Street along the western part of the district, 8 <sup>th</sup> Street in the central part and 4 <sup>th</sup> Street along the eastern part. <i>A map of the proposed district boundary is provided on page 10.</i> A Clean, Inviting and Vibrant Downtown: The PBID will finance improvements and activities that will improve the Downtown environment and experience for property owners, residents, workers and visitors, including: |
|---------------------------|------------------------------------------------------------------------------------------------------------------------------------------------------------------------------------------------------------------------------------------------------------------------------------------------------------------------------------------------------------------------------------------------------------------------------------------------------------------------------------------------------------------------------------------------------------------------------------------------------------------------------------------------------------------------------------------------------------|
|                           | Environment:                                                                                                                                                                                                                                                                                                                                                                                                                                                                                                                                                                                                                                                                                               |
|                           | <ul> <li>Clean Teams that sweep, scrub and power wash sidewalks, remove litter and graffiti,<br/>increase the frequency of trash removal and maintain landscaping within the<br/>Downtown.</li> </ul>                                                                                                                                                                                                                                                                                                                                                                                                                                                                                                      |
|                           | <ul> <li>Safety Guides that provide information on Downtown activities and attractions, work with local police, businesses, and homeowners associations to prevent crime and work productively to reduce homelessness and street populations.</li> </ul>                                                                                                                                                                                                                                                                                                                                                                                                                                                   |
|                           | Beautification improvements that make Downtown more visually attractive, including enhanced streetscape, landscaping, street furniture, lighting, public art and banners.                                                                                                                                                                                                                                                                                                                                                                                                                                                                                                                                  |
|                           | Economy:                                                                                                                                                                                                                                                                                                                                                                                                                                                                                                                                                                                                                                                                                                   |
|                           | Economic Development services aimed to assist property owners in recruitment and retention of tenants, including efforts to fill storefronts, attract diverse retail and employers to occupy office buildings.                                                                                                                                                                                                                                                                                                                                                                                                                                                                                             |
|                           | <ul> <li>Marketing &amp; Special Events to promote a positive image and activate Downtown with a regularly scheduled series of festivals, events, promotions and public relations activities.</li> </ul>                                                                                                                                                                                                                                                                                                                                                                                                                                                                                                   |
| Method of Financing:      | Levy of assessments upon real property that benefit from improvements and activities.                                                                                                                                                                                                                                                                                                                                                                                                                                                                                                                                                                                                                      |

#### II. PBID BOUNDARIES

The PBID will encompass approximately 70 blocks of the core of the Downtown area bounded roughly by:

- Shoreline Drive to the south, including the Pine Avenue Circle
- Golden Shore to the west and
- Alamitos Avenue to the east.
- To the north, 3<sup>rd</sup> Street in the western part of the PBID, 8<sup>th</sup> Street in the central part and 4<sup>th</sup> Street in the eastern part.

Included in the expansion to the PBID during this cycle of renewal are the blocks bounded by Pacific, Broadway, Maine and 3<sup>rd</sup> Street. This area has been added due to the increase in pedestrians, traffic and other activity in the PBID that is expected to result from the new state courthouse facility.

A map of the proposed district boundary is provided on the following page and a more detailed map with specific parcel lines is included as an Exhibit.

Page 9 Downtown Long Beach PBID Management Plan FINAL