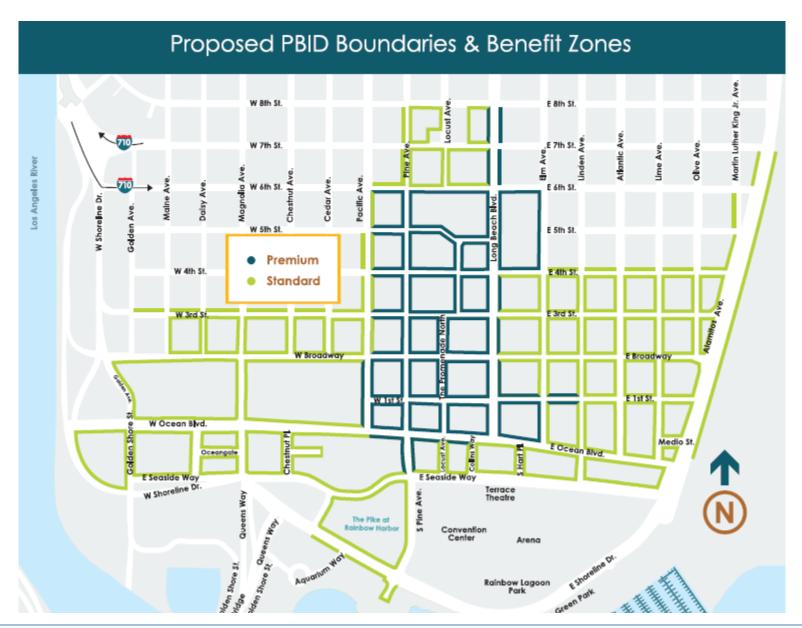

#### II. PBID BOUNDARIES

The PBID will encompass approximately 70 blocks of the core of the Downtown area bounded roughly by:

- Shoreline Drive to the south, including the Pine Avenue Circle
- Golden Shore to the west and
- Alamitos Avenue to the east.
- To the north, 3<sup>rd</sup> Street in the western part of the PBID, 8<sup>th</sup> Street in the central part and 4<sup>th</sup> Street in the eastern part.

Included in the expansion to the PBID during this cycle of renewal are the blocks bounded by Pacific, Broadway, Maine and 3<sup>rd</sup> Street. This area has been added due to the increase in pedestrians, traffic and other activity in the PBID that is expected to result from the new state courthouse facility.

**Benefit Zones:** Two benefit zones are proposed with two different levels of service. The deployment and frequency of clean and safe services in the Premium zone will be greater than the deployment and frequency of clean and safe services in the Standard zone. The benefit zones are delineated as follows:

- **Premium Service Zone** includes most blocks in the central portion of the PBID bounded by Long Beach Boulevard to the east, 6<sup>th</sup> Street to the north, Pine and Pacific Avenues to the west and Ocean Boulevard to the south.
- **Standard Service Zone** includes much of the western portion of the PBID bounded roughly by Pacific Avenue, 3<sup>rd</sup> Street, Golden Shore, Shoreline Drive and Ocean Boulevard. To the east, the Standard zone is roughly bounded by Elm Avenue, 4<sup>th</sup> Street, Alamitos Avenue and Ocean Boulevard.

Changes to the treatment of properties and service zones during this cycle of PBID renewal include:

• Moving to two service zones, as opposed to three. The pre-existing "basic zone" is to be eliminated and replaced with Standard services. The introduction of Standard services acknowledges increased activity in the basic zone area, plus the anticipation that service demands will continue to grow from activity generated by the state courthouse facility, among other entitled developments.

A map of the proposed district boundary is provided on the following page and a more detailed map with specific parcel lines is included as an Exhibit.

Page 9 Downtown Long Beach PBID Management Plan FINAL