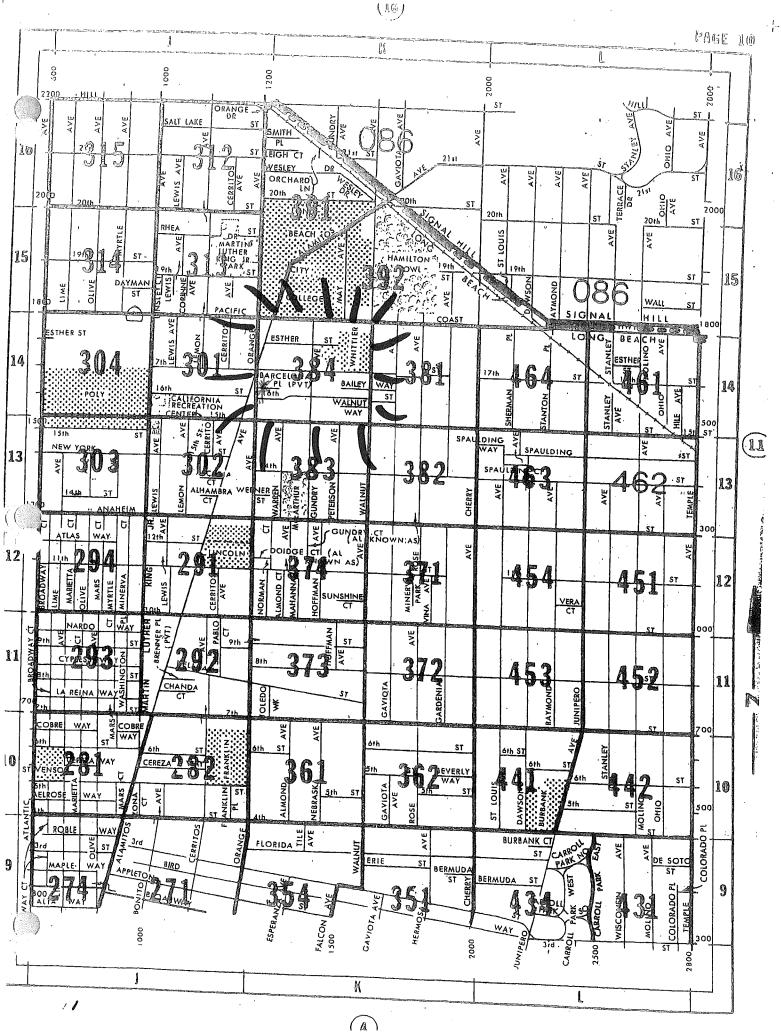

ICK H. WEST MANAGER

PATROL BUREAU (562) 570-7214 FAX (562) 570-7058 SUPPORT BUREAU (562) 570-7342 FAX (562) 570-6018 HONORABLE MAYOR AND CITY COUNCIL July 3, 2012

| Council District:                                                                                                                                 | 6                                                             |                                  |                                                                                                              |  |
|---------------------------------------------------------------------------------------------------------------------------------------------------|---------------------------------------------------------------|----------------------------------|--------------------------------------------------------------------------------------------------------------|--|
| Applicant:<br>DBA:<br>Address:                                                                                                                    | Yolanda Beatrice M<br>Playas El Salvador<br>1640 Orange Avenu |                                  | Restaurant                                                                                                   |  |
| Type of Application:                                                                                                                              | -                                                             | inal applicati<br>le eating plac | on for an On-Sale Beer and Wine for<br>ce license.                                                           |  |
| Bases for possible protest: Residence within 100 feet.<br>Church within immediate vicinity.<br>Public playground within 600.                      |                                                               |                                  |                                                                                                              |  |
| PUBLIC CONVENIENCE                                                                                                                                | DETERI                                                        | MINATION:                        | A determination by the City of public convenience and necessity <b>is not</b> required for this application. |  |
| Census Tract:                                                                                                                                     | Ę                                                             | 5752.01                          |                                                                                                              |  |
| Boundaries:                                                                                                                                       | /                                                             | Anaheim Str<br>Gundry Aver       | t Highway to the North<br>eet to the South<br>nue/Walnut Avenue to the East<br>r King Jr. Avenue to the West |  |
| Number of licenses allowed:<br>Number of licenses existing:                                                                                       |                                                               | 5<br>2                           |                                                                                                              |  |
| Police Reporting District:                                                                                                                        |                                                               | 384                              |                                                                                                              |  |
| Boundaries:                                                                                                                                       | N                                                             | 15th Street to<br>Walnut Aven    | t Highway to the North<br>o the South<br>ue to the East<br>nue to the West                                   |  |
| Reported crimes in this district for ABC purposes are 85. Crime in a reporting district must be at least 171 to qualify for a high crime protest. |                                                               |                                  |                                                                                                              |  |

## **RESIDENCE WITHIN 100 FEET**

1612 Orange Avenue 1622 ½ Orange Avenue 1205 East 17<sup>th</sup> Street 1224 East 17<sup>th</sup> Street 1225 East 17<sup>th</sup> Street Single Family Residence Single Family Residence Single Family Residence Single Family Residence Single Family Residence

# CHURCHES, SCHOOLS, PARKS, HOSPITALS AND PLAYGROUNDS WITHIN 600 FEET

| 1632 Orange Avenue                          | Liberty Church  |
|---------------------------------------------|-----------------|
| 16 <sup>th</sup> Street and Alamitos Avenue | Rosa Parks Park |