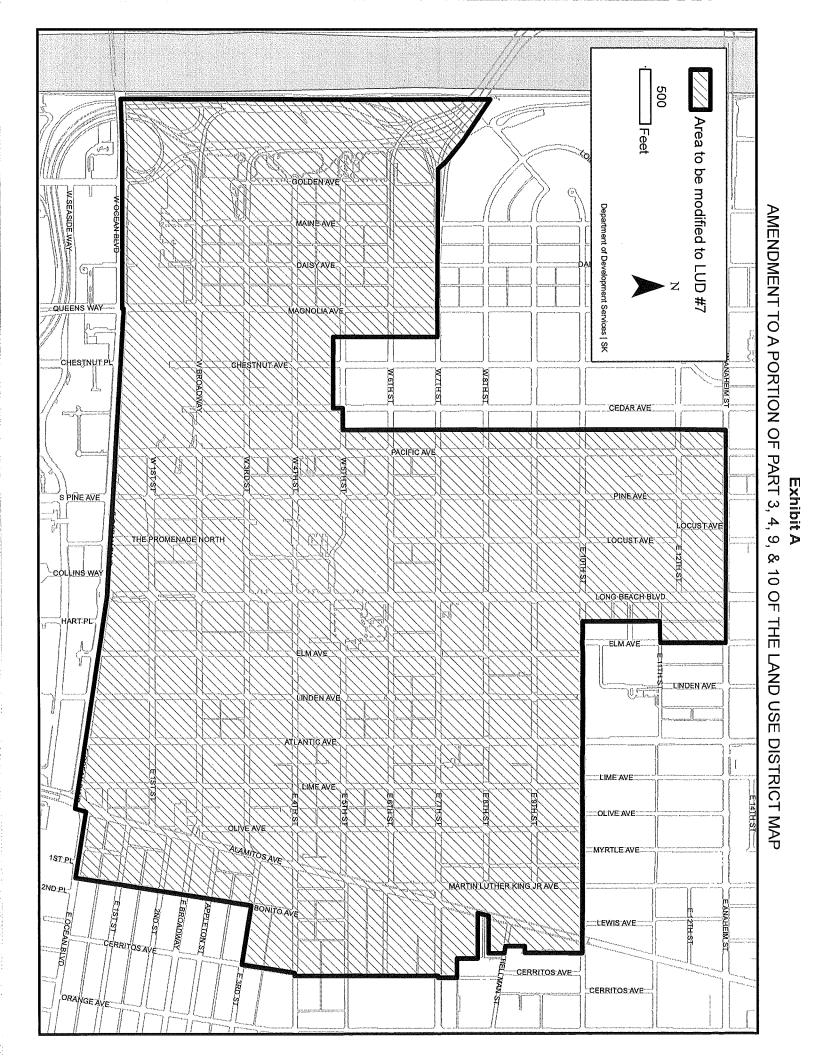

Η. 13 Following receipt of all appropriate environmental documentation, full 14 hearings and deliberation, the City Council did concur with the recommendations of the 15 Planning Commission and did approve, adopt and certify the environmental 16 documentation and the amendment to the Land Use Element of the General Plan from 17 LUD 3B (Moderate Density Residential District), LUD 4 (High Density Residential District), LUD 5 (Urban High Density Residential District), LUD 8 (Major Commercial Corridor), 18 19 LUD 8A (Traditional Retail Strip Commercial District), LUD 8M (Mixed Office/Residential 20 Strip District), LUD 8N (Shopping Nodes), LUD 9R (Restricted Industry), LUD 10 21 (Institutional and School District), and LUD 11 (Open Space and Park District) to LUD 7 22 (Mixed Uses) for all property within the Downtown Plan (PD-30) area, as indicated on 23 Exhibit "A", which is attached hereto and incorporated herein by this reference.

24 Section 2. The City Council of the City of Long Beach hereby formally 25 approves and adopts the amendments to the map of the Land Use Element of the 26 General Plan of the City of Long Beach relating to those certain areas located in PD-30, as certified and recommended by the Planning Commission and which are as depicted 28 on Exhibit "A" which is attached hereto and incorporated herein by this reference.