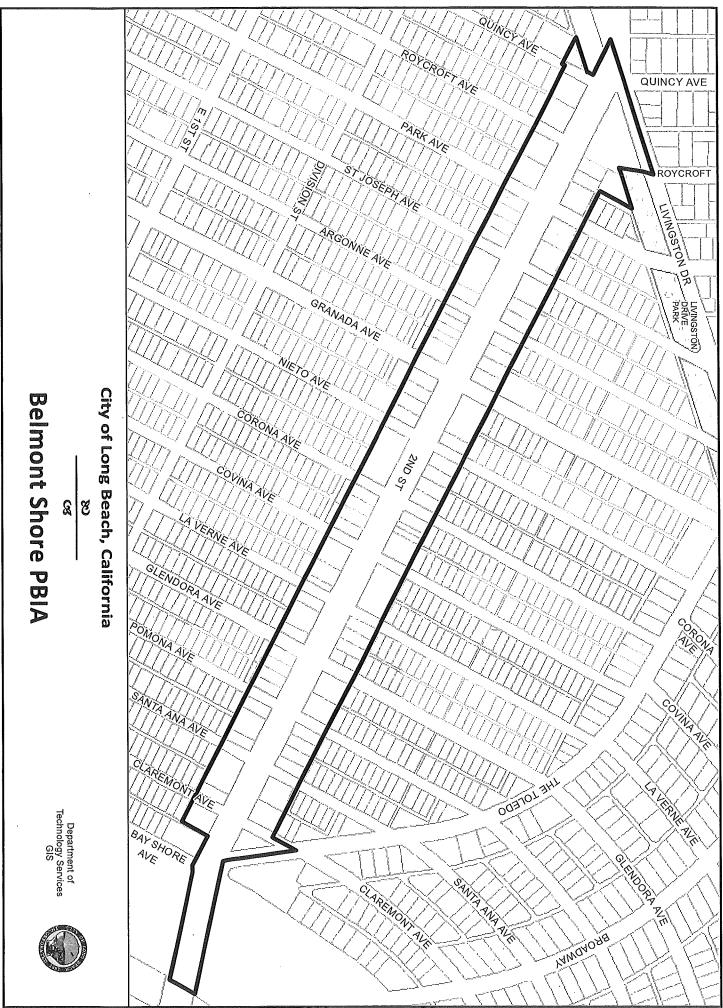

15 Section 1. The Belmont Shore Parking Meter fund shall be a continuing fund and shall be for the purpose of accounting for revenues from parking meters located 16 within that part of the Belmont Shore area of the City depicted on the map attached 17 hereto as Attachment "A". Any expenditures from the Belmont Shore Parking Revenue 18 19 Fund are hereby expressly limited to and shall be only authorized for the purposes of 20 acquisition, construction, improvement, operation or maintenance (including all services 21 and supplies) of City parking lots, parking facilities, or parking related equipment or 22 fixtures; for subsidization of bus passes for employees of businesses located in the area 23 described in Attachment No. "A"; and for traffic signals, street lighting, street furniture, 24 landscaping, project art and other appurtenant work and improvements to streets. curbs. 25 gutters and sidewalks on public streets and alleys located within or which are for the benefit of the area described in Attachment "A"; or the Bay Shore branch of the Long 26 27 Beach Public Library.