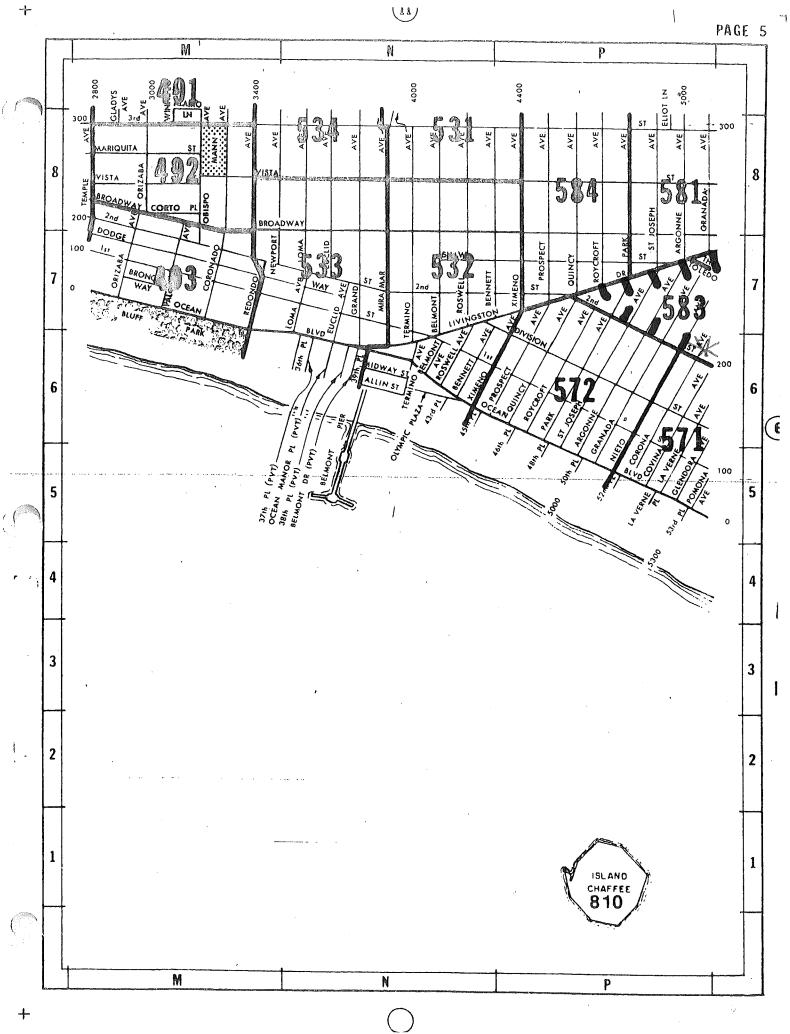

# **PUBLIC CONVENIENCE DETERMINATION:** A determination by the City of public convenience and necessity **is not** required for this application.

Census Tract:

Boundaries:

Vista Street to the North Livingston Drive/2nd Street to the South Nieto Avenue/Broadway/Los Cerritos Channel to the East Ximeno Avenue to the West

| Number of licenses allowed:<br>Number of licenses existing: | 3<br>20                                                                                                                          |
|-------------------------------------------------------------|----------------------------------------------------------------------------------------------------------------------------------|
| Police Reporting District:                                  | 583                                                                                                                              |
| Boundaries:                                                 | Livingston Drive/The Toledo to the North<br>2nd Street to the South<br>Bay Shore Avenue to the East<br>Quincy Avenue to the West |

5774.00

Reported crimes in this district for ABC purposes are 175. Crime in a reporting district must be at least 177 to qualify for a high crime protest.

| Type of business:       | A restaurant.    |
|-------------------------|------------------|
| Last day to request     |                  |
| conditions and protest: | December 7, 2011 |