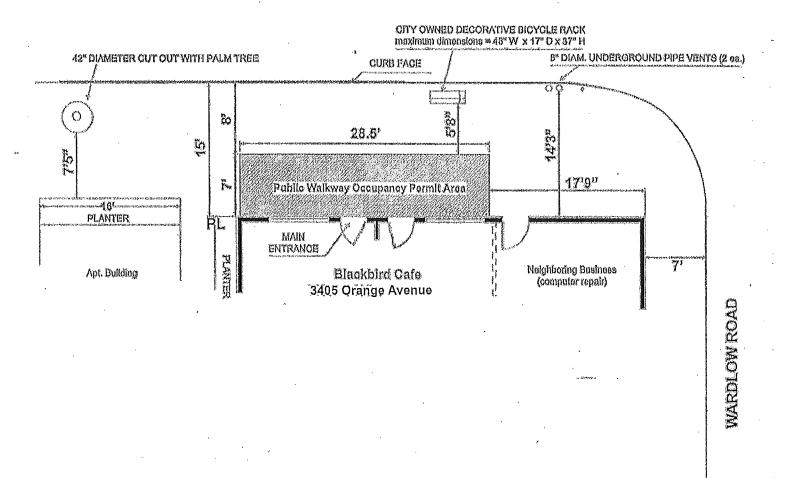

#### DISCUSSION

The operator of a new restaurant known as the Blackbird Cafe, located at 3405/3407 Orange Avenue, requests a permit to temporarily occupy a part of the adjoining sidewalk for the purpose of sidewalk dining. The proposed permit area and a list of furnishings and accessories to be placed in the permit area are shown on the attachment. Approval of this permit is based on the conditions and standards of Chapter 14.14 of the Long Beach Municipal Code, which describes temporary uses of public rights-of-way. The width of the sidewalk at this location is 15 feet. A minimum clearance of 5 feet 8 inches will be maintained between the permit area and a City bicycle rack mounted on the sidewalk.

Attachment – Permit Area Map & List of furnishings

### Orange Avenue