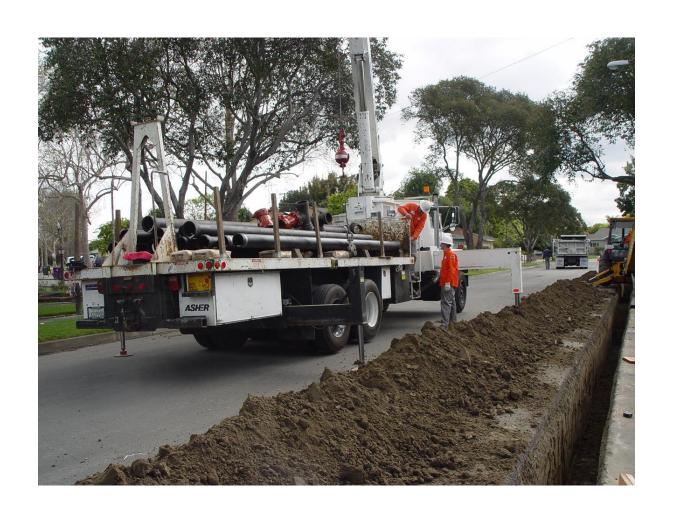

## **Ductile Iron Pipe**

- Used in daily Water
  Construction operations
- Replacing aging cast iron water mains with new ductile iron piping
- Used to make repairs when main breaks occur