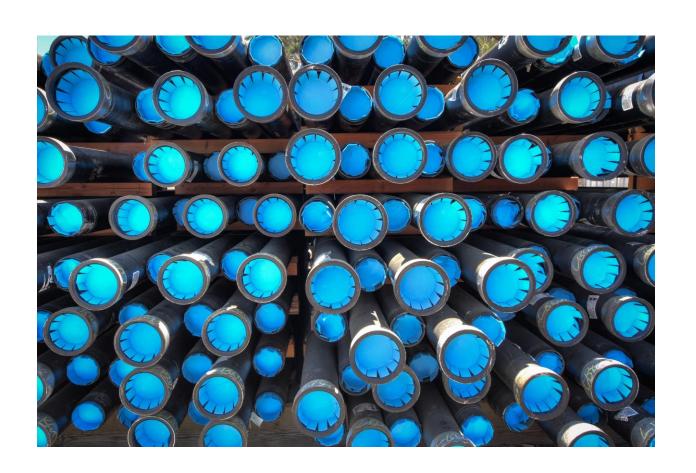

## **Ductile Iron Pipe**

- Used in daily Water
  Construction operations
- Replacing aging cast iron water mains with new ductile iron piping
- Used to make repairs when main breaks occur