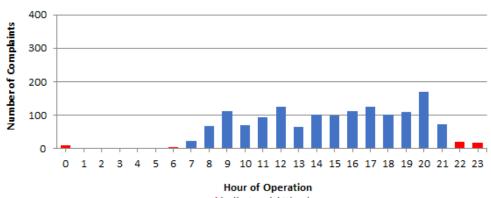

#### **LGB AIRCRAFT NOISE COMPLAINTS** March 2023

#### **Complaints by Time of Operation**

red indicates nighttime hours