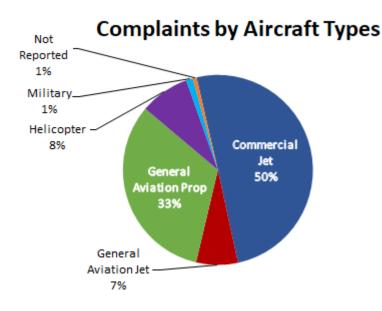

oring Terminal

| TOTAL NOISE BUDGET PERFORMANCE April 2022 - March 2023 |                                               |      |       |  |  |  |  |  |
|--------------------------------------------------------|-----------------------------------------------|------|-------|--|--|--|--|--|
| RMT#                                                   | RMT # NOISE BUDGET ACTUAL PERCENT BUDGET USED |      |       |  |  |  |  |  |
| 9                                                      | 102.7                                         | 48.3 | 47.0% |  |  |  |  |  |
| 10                                                     | 120.9                                         | 75.1 | 62.1% |  |  |  |  |  |

Source: Long Beach Airport Staff Calculations

#### **LGB AIRCRAFT NOISE COMPLAINTS** March 2023



#### **Complaints by Concern**



| Complaints by Zip Code |            |       |  |  |  |  |  |
|------------------------|------------|-------|--|--|--|--|--|
| Zip Code               | Complaints | Units |  |  |  |  |  |
| 90242                  | 32         | 1     |  |  |  |  |  |
| 90248                  | 1          | 1     |  |  |  |  |  |
| 90254                  | 2          | 1     |  |  |  |  |  |
| 90278                  | 36         | 1     |  |  |  |  |  |
| 90712                  | 1          | 1     |  |  |  |  |  |
| 90713                  | 1          | 1     |  |  |  |  |  |
| 90731                  | 1          | 1     |  |  |  |  |  |
| 90805                  | 8          | 1     |  |  |  |  |  |
| 90807                  | 192        | 37    |  |  |  |  |  |
| 90808