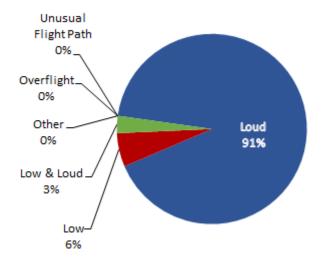

#### **LGB AIRCRAFT NOISE COMPLAINTS** March 2023

#### **Complaints by Time of Operation**

red indicates nighttime hours