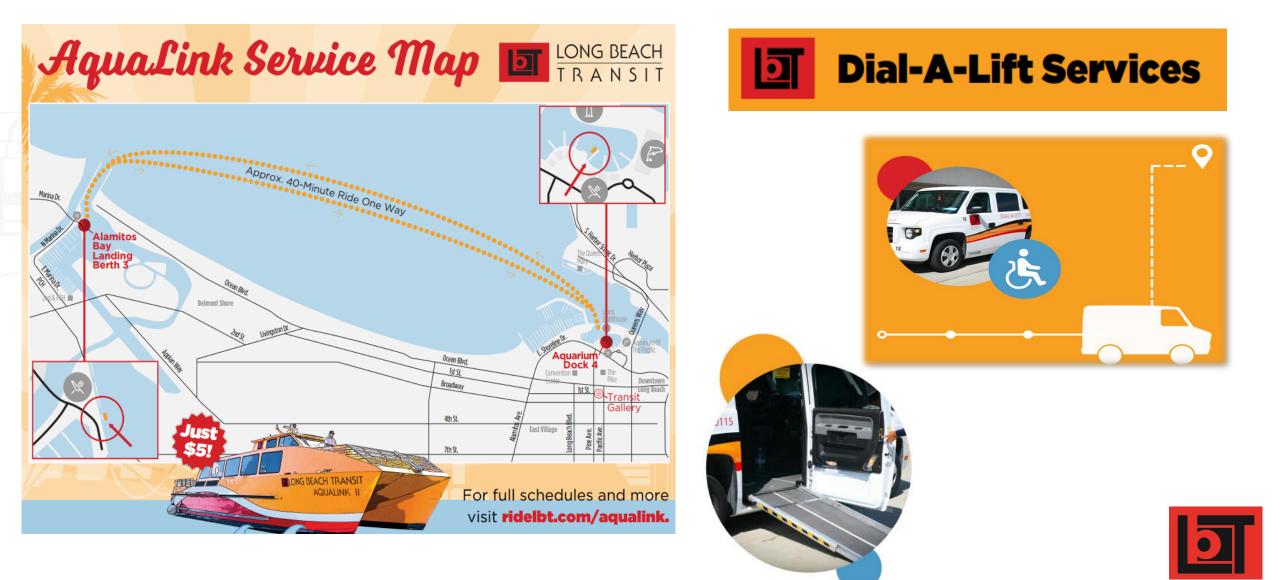

- Organizational Focus
- LBT Overview
- Budget
- Programs
- Customer Survey
- What's Next for LBT







# **Organizational Focus**



## **LBT Overview - Facilities**



# LBT Overview - Transit System

- 107-square-mile service area
- Long Beach and 13 cities (Signal Hill, Bellflower, Carson, among other cities)
- 250 Buses operating 38 fixed routes
- 15 million annual boarding customers (pre-pandemic 23million)
- Connects with regional operators including LA Metro, Torrance Transit, LA DOT, OCTA, as well as Amtrak and Flixbus



# LBT Overview - Water Taxi and Paratransit



# LBT Overview: UCLA Westwood Commuter Express





# FY 2023 Budget



# FY 2023 Budget Foundations

#### **No Fare Increase**

#### **Incremental Service Expansion**

## **Implement GoPass Program**

#### **Utilize Federal COVID-19 Relief Funds**





# FY 2023 Operating Revenue





# FY 2023 Operating Expenses





# **Core Business Categories**





# **Customer Survey Highlights**



11

## Customer Survey Highlights – Long Beach Service Area

#### Customers are workers and students mostly under 45



# Customer Survey – Satisfaction Ratings



#### Good and Excellent Ratings



## Preferred Improvements





# **Transit Customer Amenities Program**

• Nearly ~2,000 bus stop locations



Updated Shelter



Real-time Information (e-paper)



Benches



# Zero-Emission Bus Fleet Prog