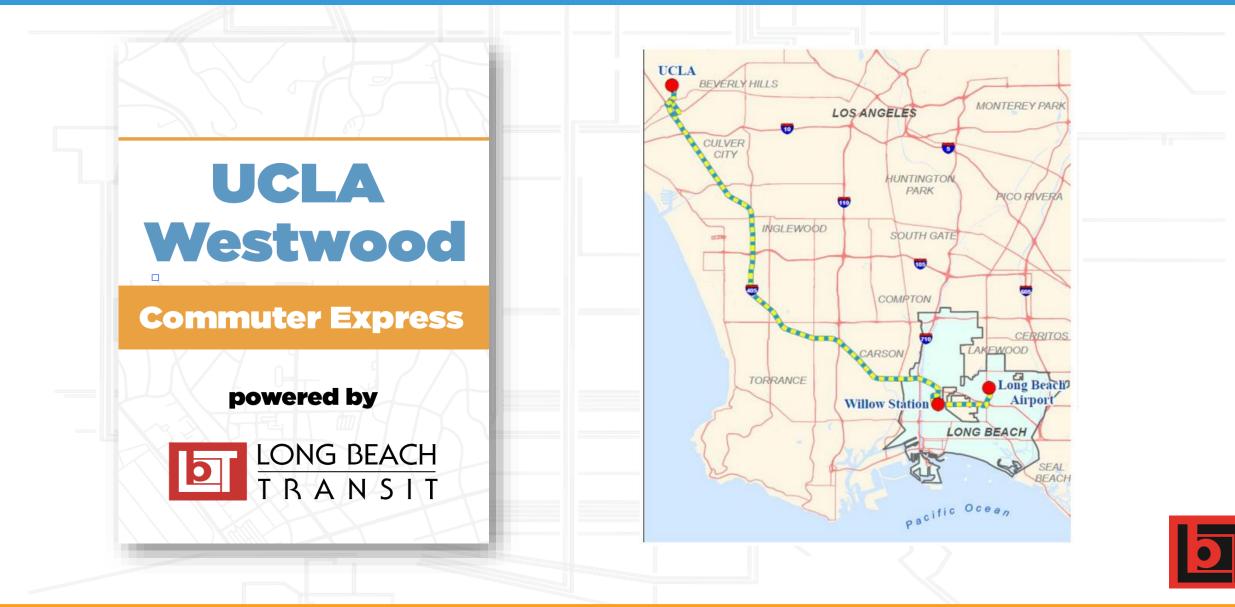

- Organizational Focus
- LBT Overview
- Budget
- Programs
- Customer Survey
- What's Next for LBT







# **Organizational Focus**



## **LBT Overview - Facilities**



# LBT Overview - Transit System

- 107-square-mile service area
- Long Beach and 13 cities (Signal Hill, Bellflower, Carson, among other cities)
- 250 Buses operating 38 fixed routes
- 15 million annual boarding customers (pre-pandemic 23million)
- Connects with regional operators including LA Metro, Torrance Transit, LA DOT, OCTA, as well as Amtrak and Flixbus



# LBT Overview - Water Taxi and Paratransit



# LBT Overview: UCLA Westwood Commuter Express





# FY 2023 Budget



# FY 2023 Budget Foundations

#### **No Fare Increase**

#### **Incremental Service Expansion**

## **Implement GoPass Program**

#### **Utilize Federal COVID-19 Relief Funds**





# FY 2023 Operating Revenue





# FY 2023 Operating Expenses





# **Core Business Categories**





# **Customer Survey Highlights**



11

## Customer Survey Highlights – Long Beach Service Area

#### Customers are workers and students mostly under 45



# Customer Survey – Satisfaction Ratings



#### Good and Excellent Ratings



## Preferred Improvements





# **Transit Customer Amenities Program**

• Nearly ~2,000 bus stop locations



Updated Shelter



Real-time Information (e-paper)



Benches



# Zero-Emission Bus Fleet Program

## Total Existing Fleet Includes:

- 24 Batte