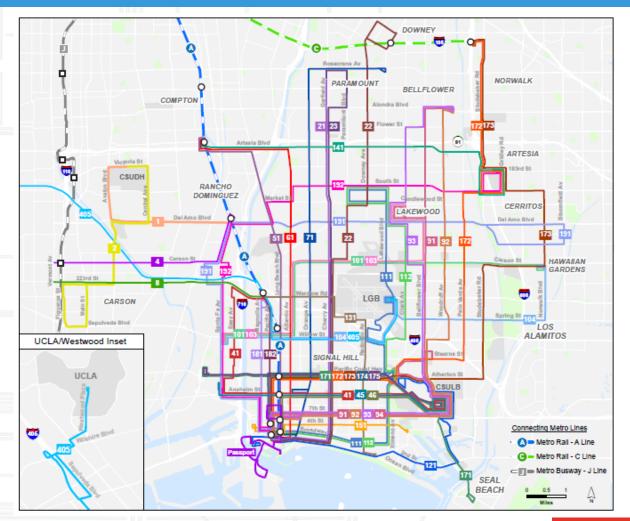

# LBT Overview - Transit System

- 107-square-mile service area
- Long Beach and 13 cities (Signal Hill, Bellflower, Carson, among other cities)
- 250 Buses operating 38 fixed routes
- 15 million annual boarding customers (pre-pandemic 23million)
- Connects with regional operators including LA Metro, Torrance Transit, LA DOT, OCTA, as well as Amtrak and Flixbus