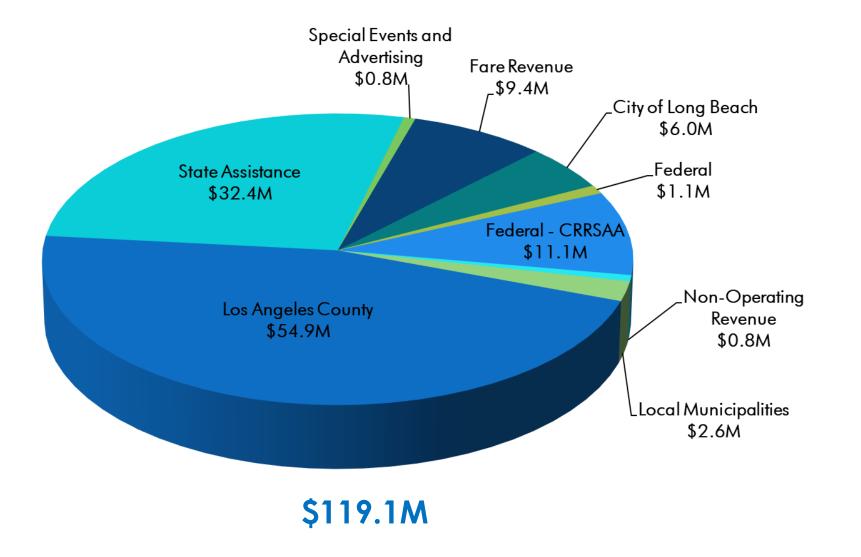

Survey
- What's Next for LBT







# **Organizational Focus**



## **LBT Overview - Facilities**



# LBT Overview - Transit System

- 107-square-mile service area
- Long Beach and 13 cities (Signal Hill, Bellflower, Carson, among other cities)
- 250 Buses operating 38 fixed routes
- 15 million annual boarding customers (pre-pandemic 23million)
- Connects with regional operators including LA Metro, Torrance Transit, LA DOT, OCTA, as well as Amtrak and Flixbus



# LBT Overview - Water Taxi and Paratransit



# LBT Overview: UCLA Westwood Commuter Express





# FY 2023 Budget



# FY 2023 Budget Foundations

#### **No Fare Increase**

#### **Incremental Service Expansion**

## **Implement GoPass Program**

#### **Utilize Federal COVID-19 Relief Funds**





# FY 2023 Operating Revenue





# FY 2023 Operating Expenses





# **Core Business Categories**





# **Customer Survey Highlights**



11

## Customer Survey Highlights – Long Beach Service Area

#### Customers are workers and students mostly under 45



# Customer Survey – Satisfaction Ratings



#### Good and Excellent Ratings



## Preferred Improvements





# **Transit Customer Amenities Program**

• Nearly ~2,000 bus stop locations



Updated Shelter



Real-time Information (e-paper)



Benches



# Zero-Emission Bus Fleet Program

## Total Existing Fleet Includes:

- 24 Battery-electric buses
- 125 Compressed natural gas (CNG)
- 88 Gasoline-electric hybrids (hybrids)

## Ongoing Procurement:

- Purchased 20 battery-electric buses 2023
- Purchased 5 Over-the-road coaches, 2024

## Future Bus Fleet

• 100 pe