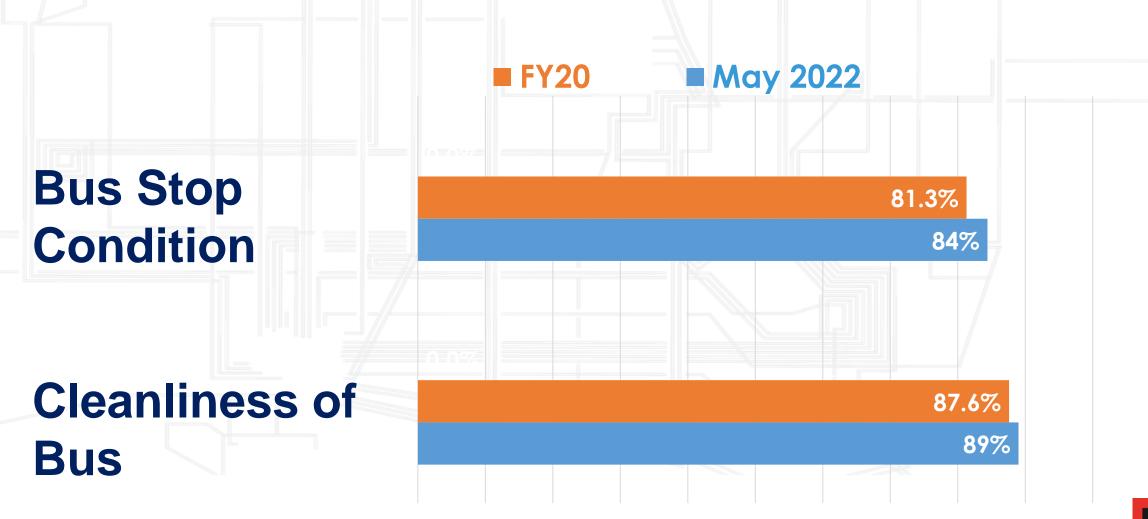

fixed routes
- 15 million annual boarding customers (pre-pandemic 23million)
- Connects with regional operators including LA Metro, Torrance Transit, LA DOT, OCTA, as well as Amtrak and Flixbus



# LBT Overview - Water Taxi and Paratransit



# LBT Overview: UCLA Westwood Commuter Express





# FY 2023 Budget



# FY 2023 Budget Foundations

#### **No Fare Increase**

#### **Incremental Service Expansion**

## **Implement GoPass Program**

#### **Utilize Federal COVID-19 Relief Funds**





# FY 2023 Operating Revenue





# FY 2023 Operating Expenses





# **Core Business Categories**





# **Customer Survey Highlights**



11

## Customer Survey Highlights – Long Beach Service Area

#### Customers are workers and students mostly under 45



# Customer Survey – Satisfaction Ratings



#### Good and Excellent Ratings



## Preferred Improvements





# **Transit Customer Amenities Program**

• Nearly ~2,000 bus stop locations



Updated Shelter



Real-time Information (e-paper)



Benches



# Zero-Emission Bus Fleet Program

## Total Existing Fleet Includes:

- 24 Battery-electric buses
- 125 Compressed natural gas (CNG)
- 88 Gasoline-electric hybrids (hybrids)

## Ongoing Procurement:

- Purchased 20 battery-electric buses 2023
- Purchased 5 Over-the-road coaches, 2024

## Future Bus Fleet

• 100 percent zero-emission bus fleet - 2030



## **Charging Pedestal**



# **Facilities Modernization Program**





#### LBT1

- Reconfiguration to meet battery-electric bus (BEB) needs
- Solar-powered charging canopy system and battery storage facilities
- Upgrade maintenanc