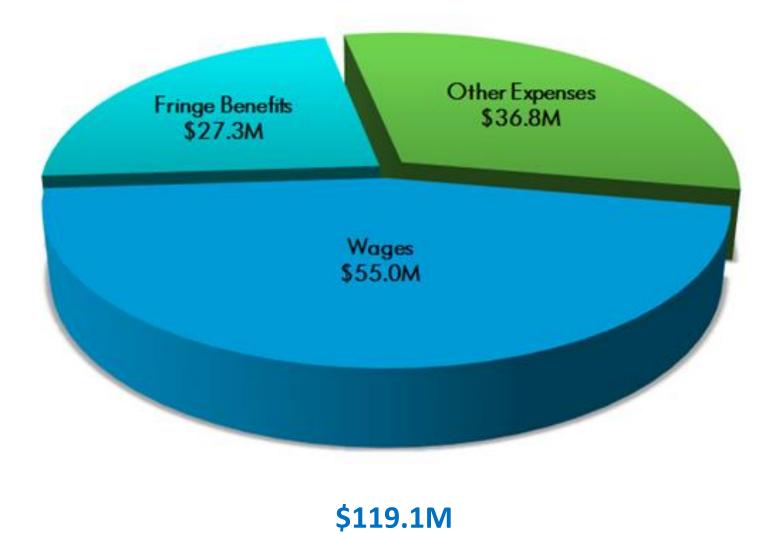

# **Organizational Focus**



## **LBT Overview - Facilities**



# LBT Overview - Transit System

- 107-square-mile service area
- Long Beach and 13 cities (Signal Hill, Bellflower, Carson, among other cities)
- 250 Buses operating 38 fixed routes
- 15 million annual boarding customers (pre-pandemic 23million)
- Connects with regional operators including LA Metro, Torrance Transit, LA DOT, OCTA, as well as Amtrak and Flixbus



# LBT Overview - Water Taxi and Paratransit



# LBT Overview: UCLA Westwood Commuter Express





# FY 2023 Budget



# FY 2023 Budget Foundations

#### **No Fare Increase**

#### **Incremental Service Expansion**

## **Implement GoPass Program**

#### **Utilize Federal COVID-19 Relief Funds**





# FY 2023 Operating Revenue





# FY 2023 Operating Expenses





# **Core Business Categories**





# **Customer Survey Highlights**



11

## Customer Survey Highlights – Long Beach Service Area

#### Customers are workers and students mostly under 45



# Customer Survey – Satisfaction Ratings



#### Good and Excellent Ratings



## Preferred Improvements





# **Transit Customer Amenities Program**

• Nearly ~2,000 bus stop locations



Updated Shelter



Real-time Information (e-paper)



Benches



# Zero-Emission Bus Fleet Program

## Total Existing Fleet Includes:

- 24 Battery-electric buses
- 125 Compressed natural gas (CNG)
- 88 Gasoline-electric hybrids (hybrids)

## Ongoing Procurement:

- Purchased 20 battery-electric buses 2023
- Purchased 5 Over-the-road coaches, 2024

## Future Bus Fleet

• 100 percent zero-emission bus fleet - 20