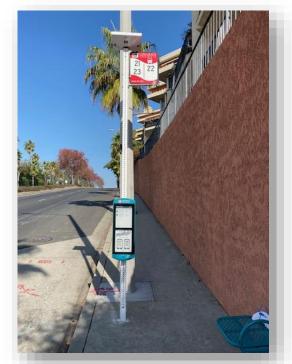

# **Transit Customer Amenities Program**

• Nearly ~2,000 bus stop locations

Updated Shelter

Real-time Information (e-paper)

Benches