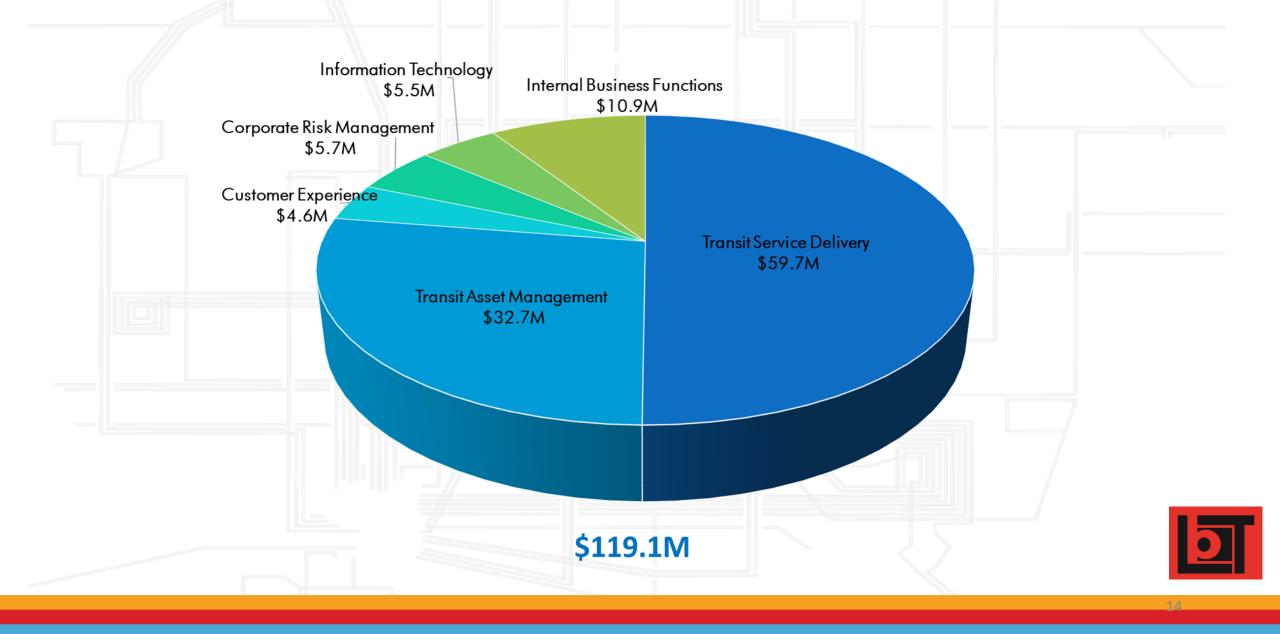

**LBT Overview - Facilities**



# LBT Overview - Transit System

- 107-square-mile service area
- Long Beach and 13 cities (Signal Hill, Bellflower, Carson, among other cities)
- 250 Buses operating 38 fixed routes
- 15 million annual boarding customers (pre-pandemic 23million)
- Connects with regional operators including LA Metro, Torrance Transit, LA DOT, OCTA, as well as Amtrak and Flixbus



# LBT Overview - Water Taxi and Paratransit



# LBT Overview: UCLA Westwood Commuter Express





# FY 2023 Budget



# FY 2023 Budget Foundations

#### **No Fare Increase**

#### **Incremental Service Expansion**

## **Implement GoPass Program**

#### **Utilize Federal COVID-19 Relief Funds**





# FY 2023 Operating Revenue





# FY 2023 Operating Expenses





# **Core Business Categories**





# **Customer Survey Highlights**



11

## Customer Survey Highlights – Long Beach Service Area

#### Customers are workers and students mostly under 45



# Customer Survey – Satisfaction Ratings



#### Good and Excellent Ratings



## Preferred Improvements





# **Transit Customer Amenities Program**

• Nearly ~2,000 bus stop locations



Updated Shelter



Real-time Information (e-paper)



Benches



# Zero-Emission Bus Fleet Program

## Total Existing Fleet Includes:

- 24 Battery-electric buses
- 125 Compressed natural gas (CNG)
- 88 Gasoline-electric hybrids (hybrids)

## Ongoing Procurement:

- Purchased 20 battery-electric buses 2023
- Purchased 5 Over-the-road coaches, 2024

## Future Bus Fleet

• 100 percent zero-emission bus fleet - 2030



## **Charging Pedestal**



#