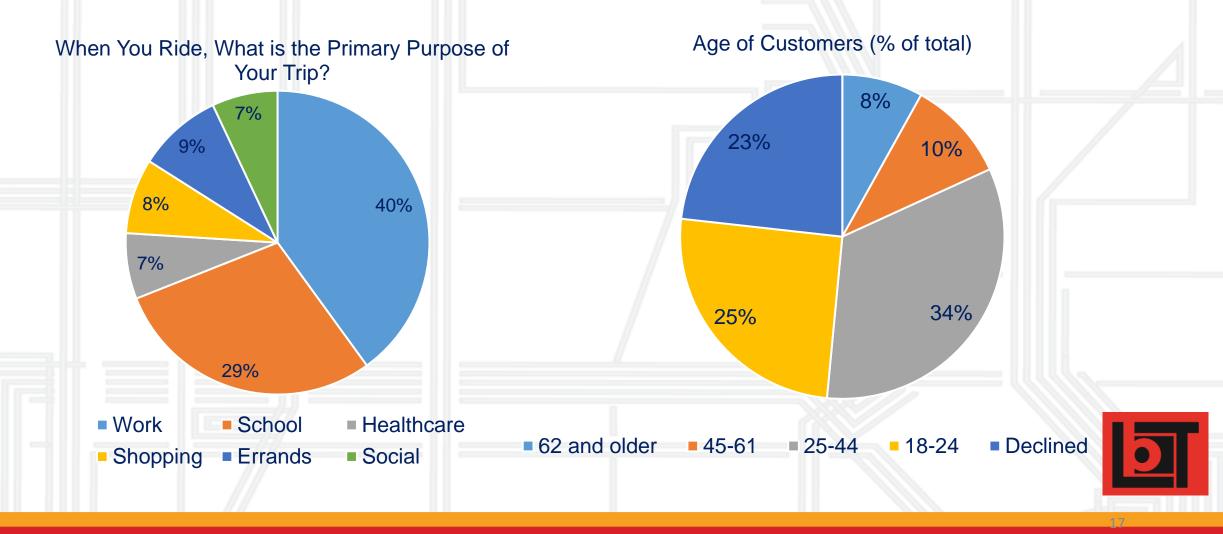

among other cities)
- 250 Buses operating 38 fixed routes
- 15 million annual boarding customers (pre-pandemic 23million)
- Connects with regional operators including LA Metro, Torrance Transit, LA DOT, OCTA, as well as Amtrak and Flixbus



# LBT Overview - Water Taxi and Paratransit



# LBT Overview: UCLA Westwood Commuter Express





# FY 2023 Budget



# FY 2023 Budget Foundations

#### **No Fare Increase**

#### **Incremental Service Expansion**

## **Implement GoPass Program**

#### **Utilize Federal COVID-19 Relief Funds**





# FY 2023 Operating Revenue





# FY 2023 Operating Expenses





# **Core Business Categories**





# **Customer Survey Highlights**



11

## Customer Survey Highlights – Long Beach Service Area

#### Customers are workers and students mostly under 45



# Customer Survey – Satisfaction Ratings



#### Good and Excellent Ratings



## Preferred Improvements





# **Transit Customer Amenities Program**

• Nearly ~2,000 bus stop locations



Updated Shelter



Real-time Information (e-paper)



Benches



# Zero-Emission Bus Fleet Program

## Total Existing Fleet Includes:

- 24 Battery-electric buses
- 125 Compressed natural gas (CNG)
- 88 Gasoline-electric hybrids (hybrids)

## Ongoing Procurement:

- Purchased 20 battery-electric buses 2023
- Purchased 5 Over-the-road coaches, 2024

## Future Bus Fleet

• 100 percent zero-emission bus fleet - 2030



## **Charging Pedestal**



# **Facilities Modernization Program**





#### LBT1

- Reconfiguration to meet battery-electric bus (BEB) needs
- Solar-powered charging canopy system and bat