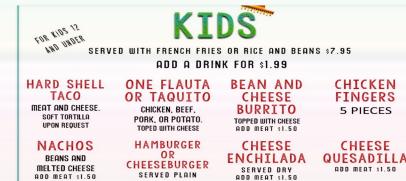

E AND MELTED CHEESE.

# ENSENADA SHRIMP BURRITO

GRILLED SHRIMP, SPANISH RICE, PINTO BEANS, SAUTEED ONION, BELL PEPPER AND TOMATO. TOPPED WITH SALSA VERDE, BAJA SAUCE AND CHEESE.

#### CHIMICHANGA

A DEEP-FRIED FLOUR TORTILLA FILLED WITH REFRIED BEANS, SPANISH RICE AND YOUR CHOICE OF MEAT. TOPPED WITH MELTED CHEESE. (SERVED DRY) SUBSTITUTE ASADA, LENGUA, SHRIMP, OR GRILLED FISH OF THE DAY FOR \$3.00

## CALI BURRITO

SPANISH RICE, REFRIED BEANS, CRISPY TATER TOTS, PICO DE GALLO, LETTUCE, CREMA MEXICANA AND YOUR CHOICE OF MEAT. DRIZZLED WITH SALSA VERDE. SUBSTITUTE ASADA, LENGUA, SHRIMP, OR GRILLED FISH OF THE DAY FOR \$3.00

# RELLENO BURRITO

HOMEMADE PINTO BEANS, WHITE RICE .GRILLED POBLANO PEPPERS AND CHEESE. TOPPED WITH POBLANO SAUCE AND MELTED CHEESE, SUB BATTERED CHILE UPON REQUEST



# REAKFAST

ADD. AVOCADO OR GUACAMOLE \$2,25// SOUR CREAM \$1,99

#### BREAKFAST BURRITO

FLOUR TORTILLA FILLED WITH SCRAMBLED EGGS, CHEESE, PINTO BEANS, FRESH AVOCADO, POTATOES, SALSA VERDE OR SPICY RED SAUCE AND YOUR CHOICE OF CHORIZO, SOY CHORIZO OR BACON

#### HUEVOS RANCHEROS

TWO EGGS (ANY STYLE) ON A CORN TORTILLA TOPPED WITH RANCHERA SAUCE AND MELTED CHEESE. GARNISHED WITH FRESH PICO DE GALLO, CILANTRO, JALAPEÑOS, LETTUCE AND SOUR CREAM, SERVED WITH RICE AND BEANS OR HOME FRIED POTATOES. FLOUR OR CORN TORTILLAS.

# CHILAQUILES VERDES OR SPICY RED 🥌

CRISPY HOMEMADE TORTILLA CHIPS TOSSED IN NORMA'S SALSA AND TWO EGGS (ANY STYLE), TOPPED WITH CILANTRO, CREMA MEXICANA, ONIONS AND COTIJA CHEESE. SERVED WITH RICE AND BEANS OR HOME FRIED POTATOES. ADD: CHICKEN \$4.50 / ASADA \$6.50

#