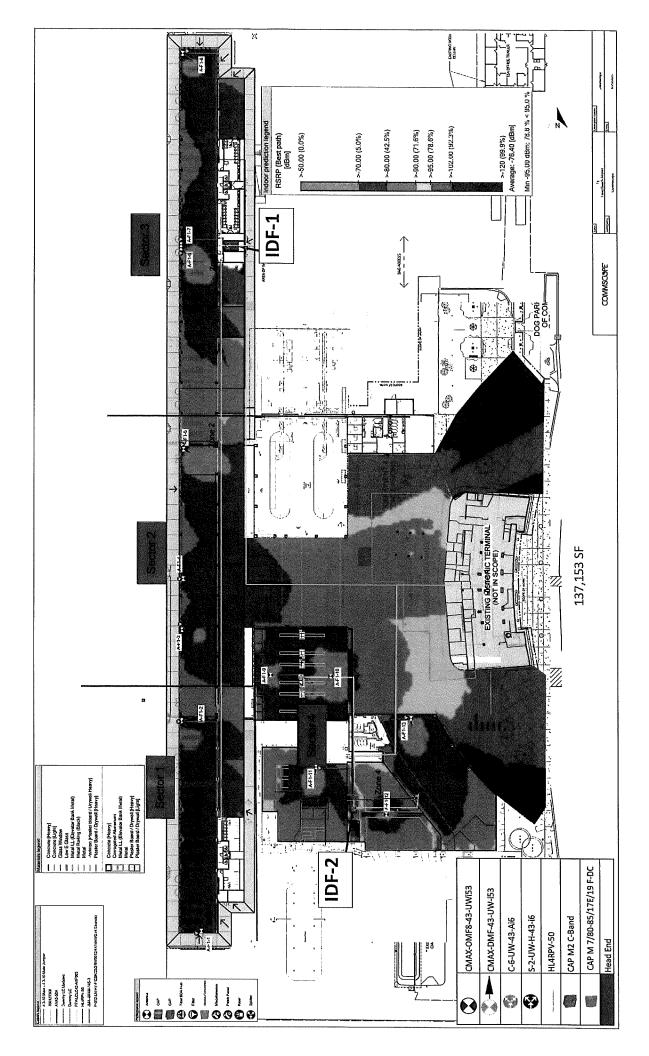

- 3. <u>Power.</u> Lessor will supply electrical power in quality, quantity, and levels currently available at the Property, and customary for the operation of the Lessee Equipment, at Lessee's cost for the power cosumed by Lessee Equipment. Notwithstanding the foregoing, no interruption or discontinuance of such electrical power to the Property will render Lessor liable to Lessee for damages or relieve Lessee of any of its obligations hereunder.
- 4. Ownership and Control. Lessor and Lessee agree that the Lessee Equipment shall be and remain the property of Lessee under all circumstances, under Lessee's exclusive control, free and clear of any liens or encumbrances, and shall be deemed to be and remain personal property and not part of the real estate on which the same are located. Lessor shall have no obligation with respect to the maintenance, repair or replacement of the Lessee Equipment, which shall be done solely by or on behalf of Lessee and/or other CMRS Providers. Lessee shall have the right to make any required connections and/or attachments to the DAS in order to allow Lessee to monitor the DAS, including summary alarm notification in the event of a DAS failure, from outside of the Premises via Lessee's infrastructure ("Monitoring Equipment"); provided, however, that Lessee's Monitoring Equipment shall not impair or impede security or communications systems of Lessor.
- 5. <u>Coverage Area.</u> The DAS shall provide coverage in the area shown on Appendix B in accordance with commercially reasonable industry standards for coverage provided by similar DAS projects. The design, construction, equipment, installation, maintenance, repair and upgrade of the DAS shall be Lessee's sole cost. Lessee shall not be charged rent in connection with this Venue Lease.

### Antennas:

Verizon shall install (8) panel antennas mounted to the wall near the ceiling at (8) separate locations throughout the airport. The antennas shall be located in (3) locations in the North Concourse (3) locations in the Rose Garden Court and (2) locations in the South Concourse. The antennas shall be painted to match the existing ceiling colors.

### Conduit:

All antennas shall be connected by new coaxial cables traveling in new conduit along the ceiling to three separate Radio Equipment Backboards mounted at the low roof exterior wall along the north and south Concourses. Each Radio Backboard shall connect with new hybrid cables (fiber and low voltage power) in new conduit running along the roof to a galvanized metal roof penetration (doghouse) over the Verizon IDF closet located in the North Concourse Data Room. This IDF closet will be connected with new 7x144 strands fiber using existing airport conduit to Verizon's Head End Equipment Room located in the Historic Concourse Basement. The Head End Equipment room will have power provided from the airport switch gear located in the Historic Concourse Basement traveling in new conduit along the ceiling. The Head End Equipment room shall also have a separate dedicated MPOE fiber connection (for backhaul) traveling in new conduit along the ceiling to be y cast into an existing conduit (that is abandoned) and is traveling outside the building to a vault located by the passenger drop off area. The vault shall be fed using Verizon fiber and existing airport underground conduits from the property line at Lakewood Blvd.

### Radio Equipment Backboards:

The Radio Equipment Backboards are located outside between the Antennas and the IDF Closet. They consist of wall mounted, exterior plywood backboards where radios and assorted connections are mounted and conduits terminate. They are located in (3) separate locations along the low roof of the North Concourse (2 locations) and South Concourse (1 location)

### IDF Closet:

Verizon's IDF closet at the North Concourse is located between the Radio Equipment Backboard and the Head End Equipment room and shall consist of the installation of one new electrical equipment rack in the North Concourse Data Room. The electrical rack will contain Verizon equipment that receives the conduit mentioned above feeding through new conduit at the ceiling and then departing through existing conduits at the floor to the Verizon Head End. The IDF closet Equipment is provided power from an adjacent airport power panel via a Shark sub meter.