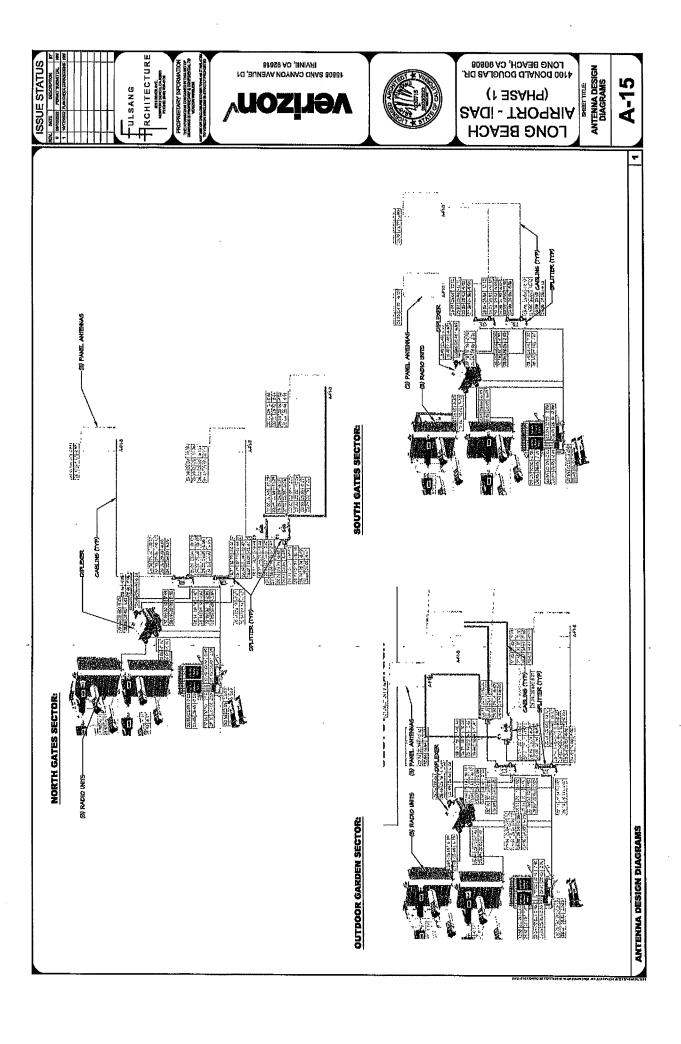

### Antennas:

Verizon shall install (8) panel antennas mounted to the wall near the ceiling at (8) separate locations throughout the airport. The antennas shall be located in (3) locations in the North Concourse (3) locations in the Rose Garden Court and (2) locations in the South Concourse. The antennas shall be painted to match the existing ceiling colors.

### Conduit:

All antennas shall be connected by new coaxial cables traveling in new conduit along the ceiling to three separate Radio Equipment Backboards mounted at the low roof exterior wall along the north and south Concourses. Each Radio Backboard shall connect with new hybrid cables (fiber and low voltage power) in new conduit running along the roof to a galvanized metal roof penetration (doghouse) over the Verizon IDF closet located in the North Concourse Data Room. This IDF closet will be connected with new 7x144 strands fiber using existing airport conduit to Verizon's Head End Equipment Room located in the Historic Concourse Basement. The Head End Equipment room will have power provided from the airport switch gear located in the Historic Concourse Basement traveling in new conduit along the ceiling. The Head End Equipment room shall also have a separate dedicated MPOE fiber connection (for backhaul) traveling in new conduit along the ceiling to be y cast into an existing conduit (that is abandoned) and is traveling outside the building to a vault located by the passenger drop off area. The vault shall be fed using Verizon fiber and existing airport underground conduits from the property line at Lakewood Blvd.

### Radio Equipment Backboards:

The Radio Equipment Backboards are located outside between the Antennas and the IDF Closet. They consist of wall mounted, exterior plywood backboards where radios and assorted connections are mounted and conduits terminate. They are located in (3) separate locations along the low roof of the North Concourse (2 locations) and South Concourse (1 location)

### IDF Closet:

Verizon's IDF closet at the North Concourse is located between the Radio Equipment Backboard and the Head End Equipment room and shall consist of the installation of one new electrical equipment rack in the North Concourse Data Room. The electrical rack will contain Verizon equipment that receives the conduit mentioned above feeding through new conduit at the ceiling and then departing through existing conduits at the floor to the Verizon Head End. The IDF closet Equipment is provided power from an adjacent airport power panel via a Shark sub meter.