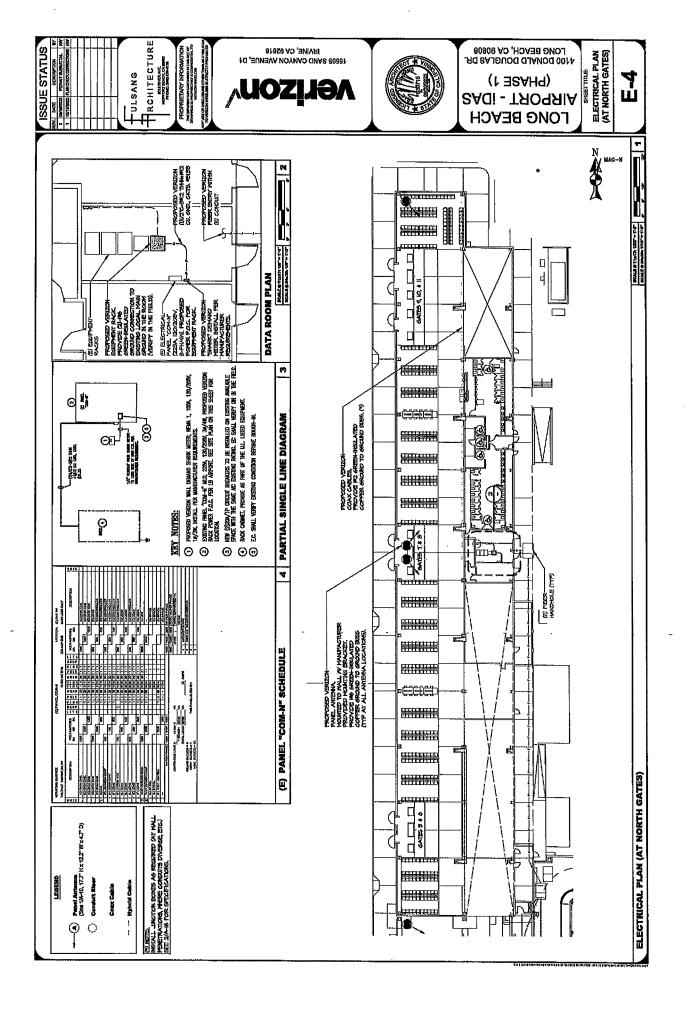

### Antennas:

Verizon shall install (8) panel antennas mounted to the wall near the ceiling at (8) separate locations throughout the airport. The antennas shall be located in (3) locations in the North Concourse (3) locations in the Rose Garden Court and (2) locations in the South Concourse. The antennas shall be painted to match the existing ceiling colors.

There will also be (1) GPS antenna mounted on the roof of the Historic Concourse.

### Conduit:

All antennas shall be connected by new coaxial cables traveling in new conduit along the ceiling to three separate Radio Equipment Backboards mounted at the low roof exterior wall along the north and south Concourses. Each Radio Backboard shall connect with new hybrid cables (fiber and low voltage power) in new conduit running along the roof to a galvanized metal roof penetration (doghouse) over the Verizon IDF closet located in the North Concourse Data Room. This IDF closet will be connected with new 7x144 strands fiber using existing airport conduit to Verizon's Head End Equipment Room located in the Historic Concourse Basement. The Head End Equipment room will have power provided from the airport switch gear located in the Historic Concourse Basement traveling in new conduit along the ceiling. The Head End Equipment room shall also have a separate dedicated MPOE fiber connection (for backhaul) traveling in new conduit along the ceiling to be y cast into an existing conduit (that is abandoned) and is traveling outside the building to a vault located by the passenger drop off area. The vault shall be fed using Verizon fiber and existing airport underground conduits from the property line at Lakewood Blvd.