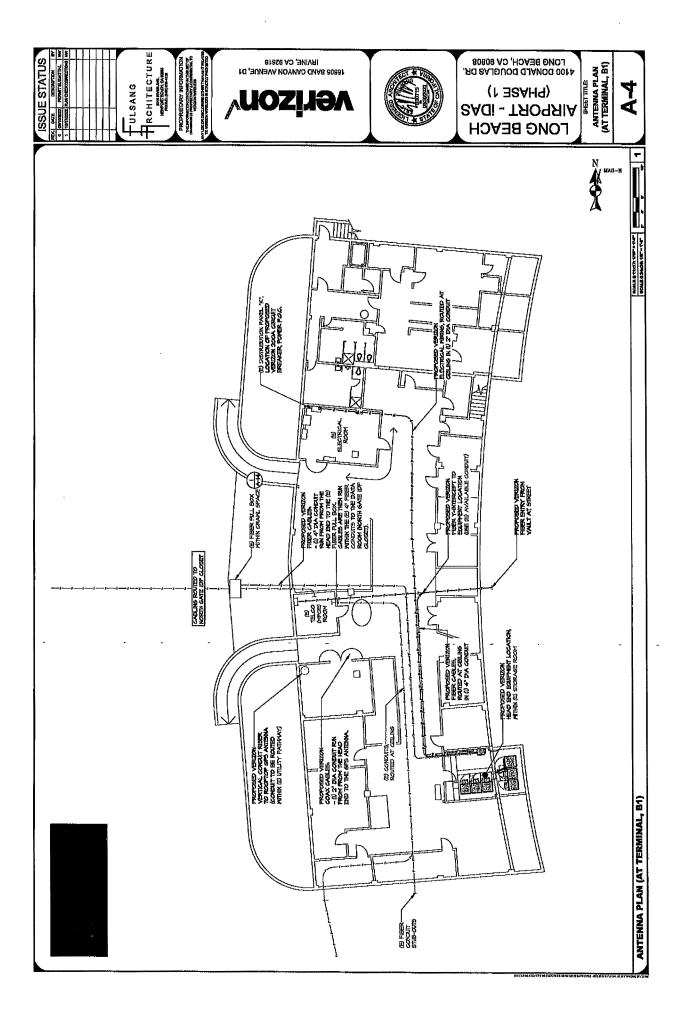

### Antennas:

Verizon shall install (8) panel antennas mounted to the wall near the ceiling at (8) separate locations throughout the airport. The antennas shall be located in (3) locations in the North Concourse (3) locations in the Rose Garden Court and (2) locations in the South Concourse. The antennas shall be painted to match the existing ceiling colors.

### Conduit:

All antennas shall be connected by new coaxial cables traveling in new conduit along the ceiling to three separate Radio Equipment Backboards mounted at the low roof exterior wall along the north and south Concourses. Each Radio Backboard shall connect with new hybrid cables (fiber and low voltage power) in new conduit running along the roof to a galvanized metal roof penetration (doghouse) over the Verizon IDF closet located in the North Concourse Data Room. This IDF closet will be connected with new 7x144 strands fiber using existing airport conduit to Verizon's Head End Equipment Room located in the Historic Concourse Basement. The Head End Equipment room will have power provided from the airport switch gear located in the Historic Concourse Basement traveling in new conduit along the ceiling. The Head End Equipment room shall also have a separate dedicated MPOE fiber connection (for backhaul) traveling in new conduit along the ceiling to be y cast into an existing conduit (that is abandoned) and is traveling outside the building to a vault located by the passenger drop off area. The vault shall be fed using Verizon fiber and existing airport underground conduits from the property line at Lakewood Blvd.

### IDF Closet:

Verizon's IDF closet at the North Concourse is located between the Radio Equipment Backboard and the Head End Equipment room and shall consist of the installation of one new electrical equipment rack in the North Concourse Data Room. The electrical rack will contain Verizon equipment that receives the conduit mentioned above feeding through new conduit at the ceiling and then departing through existing conduits at the floor to the Verizon Head End. The IDF closet Equipment is provided power from an adjacent airport power panel via a Shark sub meter.