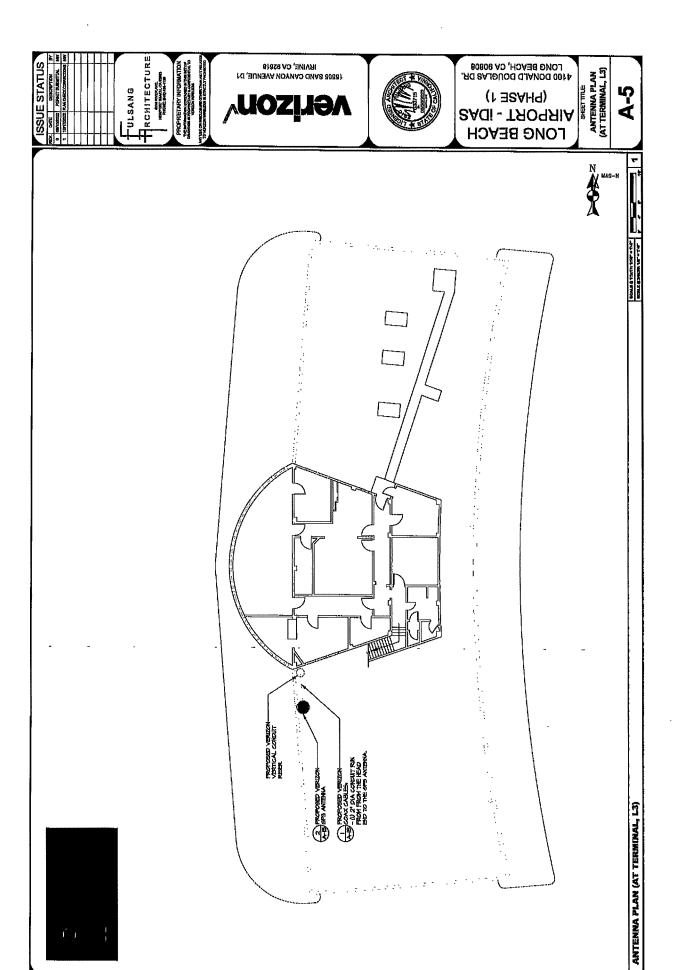

There will also be (1) GPS antenna mounted on the roof of the Historic Concourse.

The GPS antenna on the Historic Concourse roof shall connect with coaxial cable inside new conduit down an existing shaft to the Historic Concourse Basement and along the ceiling to the Verizon Head End Equipment room.