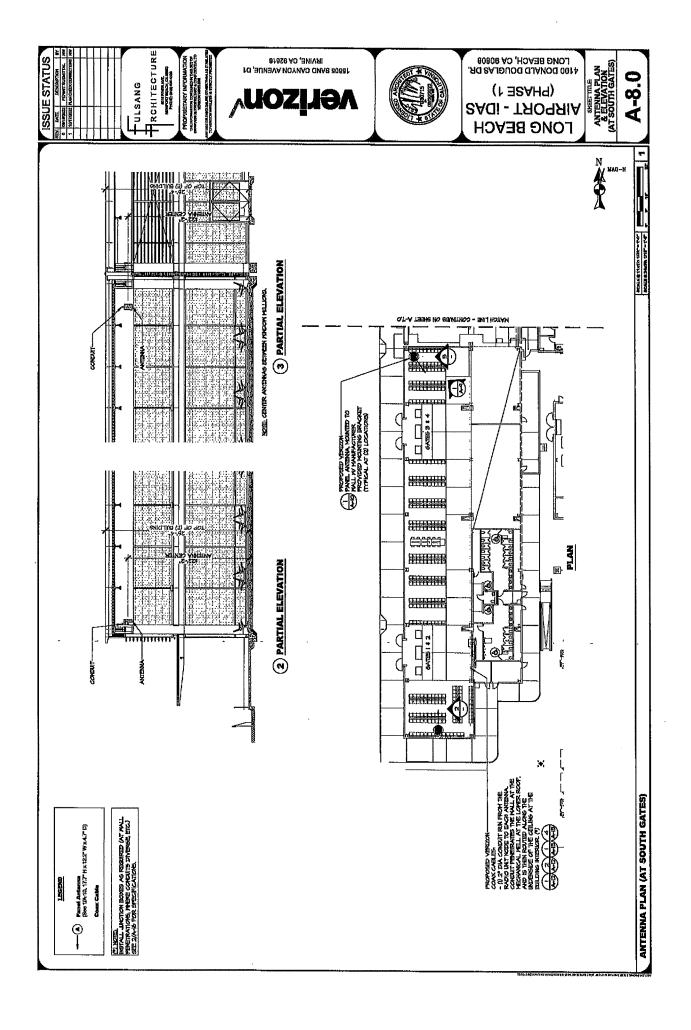

### Antennas:

Verizon shall install (8) panel antennas mounted to the wall near the ceiling at (8) separate locations throughout the airport. The antennas shall be located in (3) locations in the North Concourse (3) locations in the Rose Garden Court and (2) locations in the South Concourse. The antennas shall be painted to match the existing ceiling colors.

There will also be (1) GPS antenna mounted on the roof of the Historic Concourse.

### Conduit:

All antennas shall be connected by new coaxial cables traveling in new conduit along the ceiling to three separate Radio Equipment Backboards mounted at the low roof exterior wall along the north and south Concourses. Each Radio Backboard shall connect with new hybrid cables (fiber and low voltage power) in new conduit running along the roof to a galvanized metal roof penetration (doghouse) over the Verizon IDF closet located in the North Concourse Data Room. This IDF closet will be connected with new 7x144 strands fiber using existing airport conduit to Verizon's Head End Equipment Room located in the Historic Concourse Basement. The Head End Equipment room will have power provided from the airport switch gear located in the Historic Concourse Basement traveling in new conduit along the ceiling. The Head End Equipment room shall also have a separate dedicated MPOE fiber connection (for backhaul) traveling in new conduit along the ceiling to be y cast into an existing conduit (that is abandoned) and is traveling outside the building to a vault located by the passenger drop off area. The vault shall be fed using Verizon fiber and existing airport underground conduits from the property line at Lakewood Blvd.

### Radio Equipment Backboards:

The Radio Equipment Backboards are located outside between the Antennas and the IDF Closet. They consist of wall mounted, exterior plywood backboards where radios and assorted connections are mounted and conduits terminate. They are located in (3) separate locations along the low roof of the North Concourse (2 locations) and South Concourse (1 location)