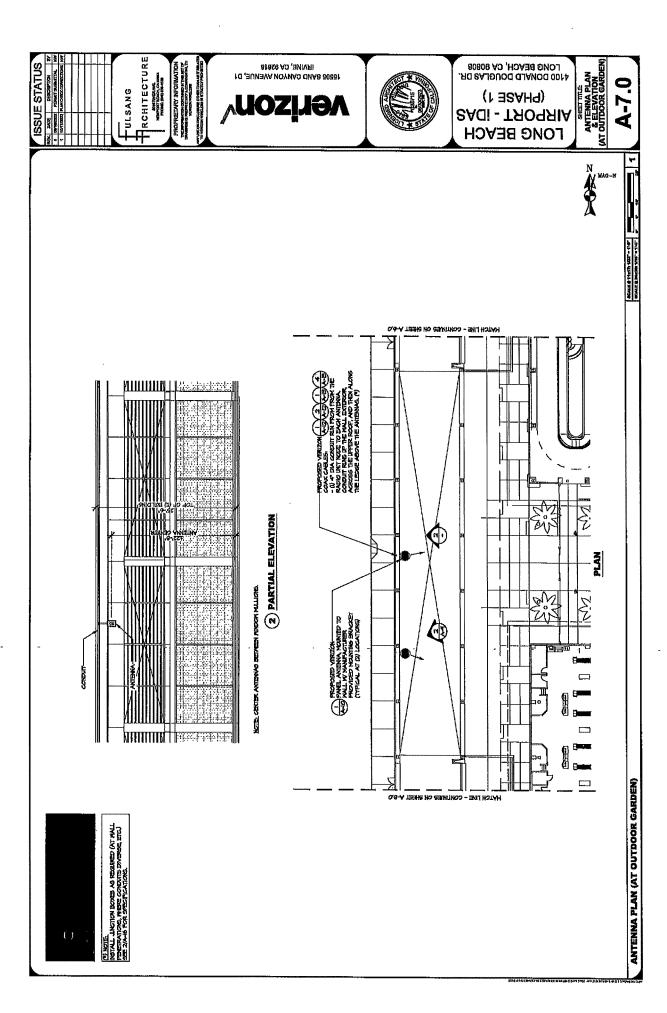

### Antennas:

Verizon shall install (8) panel antennas mounted to the wall near the ceiling at (8) separate locations throughout the airport. The antennas shall be located in (3) locations in the North Concourse (3) locations in the Rose Garden Court and (2) locations in the South Concourse. The antennas shall be painted to match the existing ceiling colors.

### Conduit:

All antennas shall be connected by new coaxial cables traveling in new conduit along the ceiling to three separate Radio Equipment Backboards mounted at the low roof exterior wall along the north and south Concourses. Each Radio Backboard shall connect with new hybrid cables (fiber and low voltage power) in new conduit running along the roof to a galvanized metal roof penetration (doghouse) over the Verizon IDF closet located in the North Concourse Data Room. This IDF closet will be connected with new 7x144 strands fiber using existing airport conduit to Verizon's Head End Equipment Room located in the Historic Concourse Basement. The Head End Equipment room will have power provided from the airport switch gear located in the Historic Concourse Basement traveling in new conduit along the ceiling. The Head End Equipment room shall also have a separate dedicated MPOE fiber connection (for backhaul) traveling in new conduit along the ceiling to be y cast into an existing conduit (that is abandoned) and is traveling outside the building to a vault located by the passenger drop off area. The vault shall be fed using Verizon fiber and existing airport underground conduits from the property line at Lakewood Blvd.