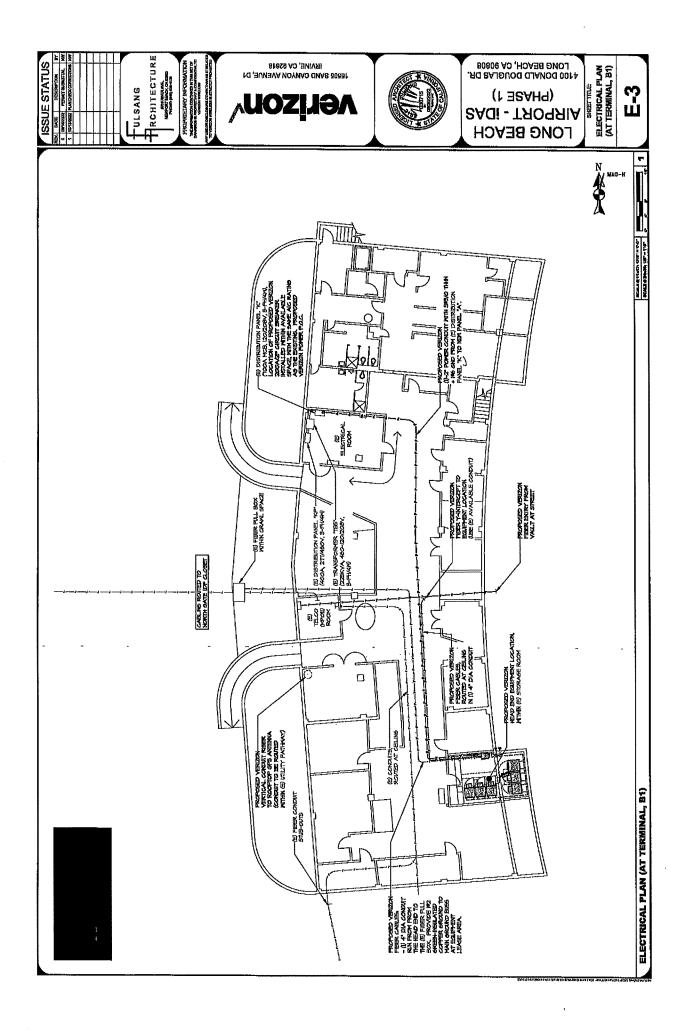

### Conduit:

All antennas shall be connected by new coaxial cables traveling in new conduit along the ceiling to three separate Radio Equipment Backboards mounted at the low roof exterior wall along the north and south Concourses. Each Radio Backboard shall connect with new hybrid cables (fiber and low voltage power) in new conduit running along the roof to a galvanized metal roof penetration (doghouse) over the Verizon IDF closet located in the North Concourse Data Room. This IDF closet will be connected with new 7x144 strands fiber using existing airport conduit to Verizon's Head End Equipment Room located in the Historic Concourse Basement. The Head End Equipment room will have power provided from the airport switch gear located in the Historic Concourse Basement traveling in new conduit along the ceiling. The Head End Equipment room shall also have a separate dedicated MPOE fiber connection (for backhaul) traveling in new conduit along the ceiling to be y cast into an existing conduit (that is abandoned) and is traveling outside the building to a vault located by the passenger drop off area. The vault shall be fed using Verizon fiber and existing airport underground conduits from the property line at Lakewood Blvd.

The GPS antenna on the Historic Concourse roof shall connect with coaxial cable inside new conduit down an existing shaft to the Historic Concourse Basement and along the ceiling to the Verizon Head End Equipment room.