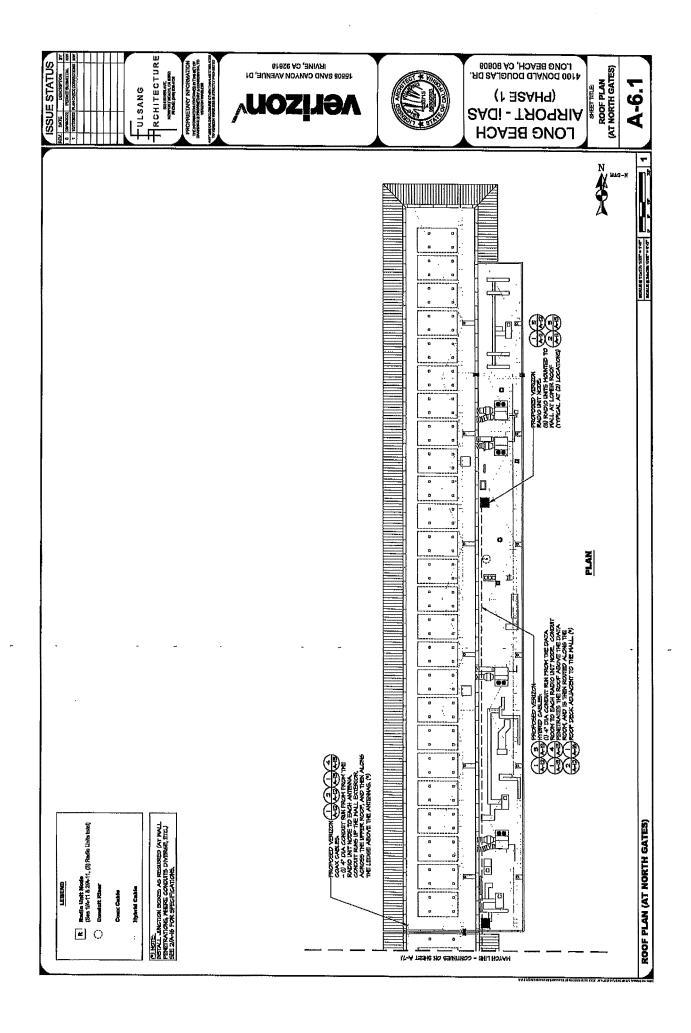

### Antennas:

Verizon shall install (8) panel antennas mounted to the wall near the ceiling at (8) separate locations throughout the airport. The antennas shall be located in (3) locations in the North Concourse (3) locations in the Rose Garden Court and (2) locations in the South Concourse. The antennas shall be painted to match the existing ceiling colors.

### Conduit:

All antennas shall be connected by new coaxial cables traveling in new conduit along the ceiling to three separate Radio Equipment Backboards mounted at the low roof exterior wall along the north and south Concourses. Each Radio Backboard shall connect with new hybrid cables (fiber and low voltage power) in new conduit running along the roof to a galvanized metal roof penetration (doghouse) over the Verizon IDF closet located in the North Concourse Data Room. This IDF closet will be connected with new 7x144 strands fiber using existing airport conduit to Verizon's Head End Equipment Room located in the Historic Concourse Basement. The Head End Equipment room will have power provided from the airport switch gear located in the Historic Concourse Basement traveling in new conduit along the ceiling. The Head End Equipment room shall also have a separate dedicated MPOE fiber connection (for backhaul) traveling in new conduit along the ceiling to be y cast into an existing conduit (that is abandoned) and is traveling outside the building to a vault located by the passenger drop off area. The vault shall be fed using Verizon fiber and existing airport underground conduits from the property line at Lakewood Blvd.

### Radio Equipment Backboards:

The Radio Equipment Backboards are located outside between the Antennas and the IDF Closet. They consist of wall mounted, exterior plywood backboards where radios and assorted connections are mounted and conduits terminate. They are located in (3) separate locations along the low roof of the North Concourse (2 locations) and South Concourse (1 location)