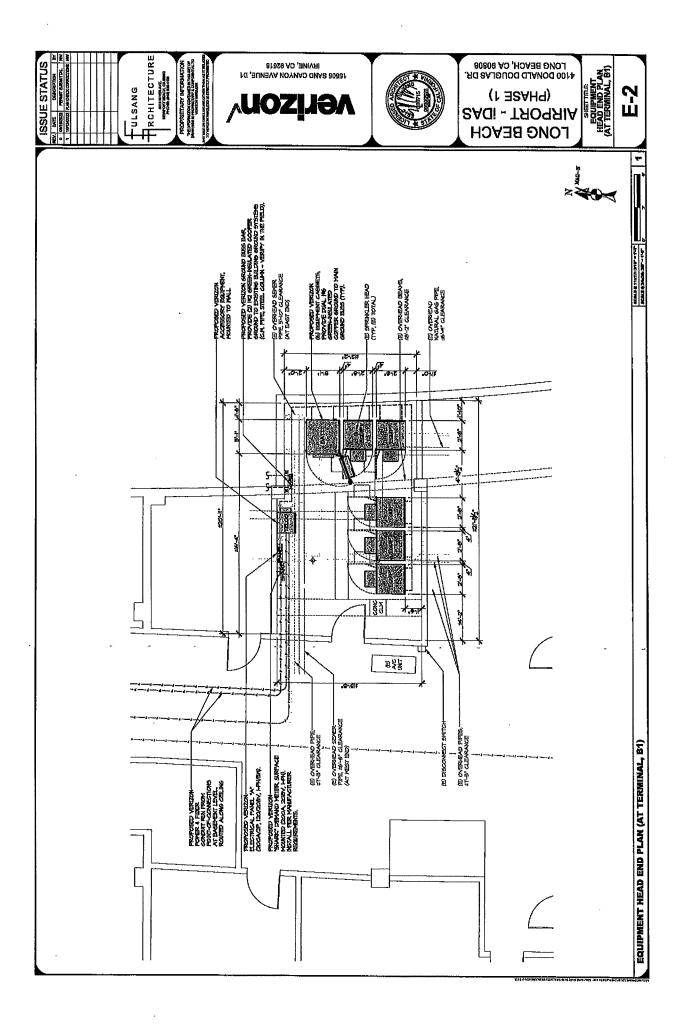

### Radio Equipment Backboards:

The Radio Equipment Backboards are located outside between the Antennas and the IDF Closet. They consist of wall mounted, exterior plywood backboards where radios and assorted connections are mounted and conduits terminate. They are located in (3) separate locations along the low roof of the North Concourse (2 locations) and South Concourse (1 location)

### IDF Closet:

Verizon's IDF closet at the North Concourse is located between the Radio Equipment Backboard and the Head End Equipment room and shall consist of the installation of one new electrical equipment rack in the North Concourse Data Room. The electrical rack will contain Verizon equipment that receives the conduit mentioned above feeding through new conduit at the ceiling and then departing through existing conduits at the floor to the Verizon Head End. The IDF closet Equipment is provided power from an adjacent airport power panel via a Shark sub meter.

### **Head End Equipment room:**

Verizon's Head End Equipment room is located inside the Historic Concourse Basement and consists of equipment contained inside premanufactured cabinets. There will be power and fiber connections provided from conduits mentioned above. The power is coming from airport switchgear also located inside the Historic Concourse Basement via a Shark sub meter to a panel inside the Head End Equipment room. The fiber is coming from outside the Concourse and directly to the Head End.