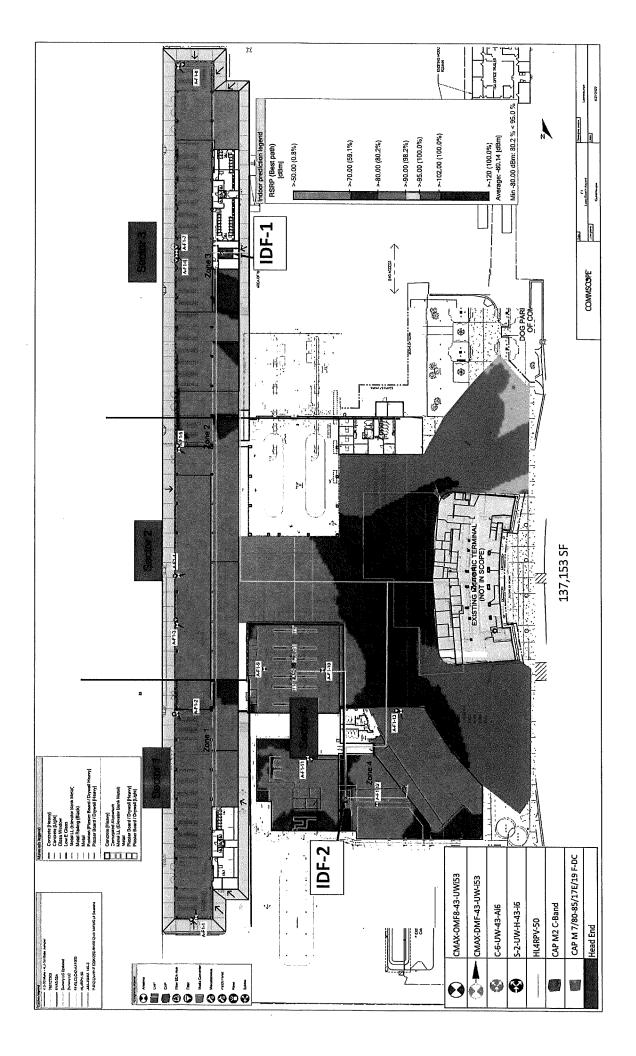

- 3. <u>Power.</u> Lessor will supply electrical power in quality, quantity, and levels currently available at the Property, and customary for the operation of the Lessee Equipment, at Lessee's cost for the power cosumed by Lessee Equipment. Notwithstanding the foregoing, no interruption or discontinuance of such electrical power to the Property will render Lessor liable to Lessee for damages or relieve Lessee of any of its obligations hereunder.
- 4. Ownership and Control. Lessor and Lessee agree that the Lessee Equipment shall be and remain the property of Lessee under all circumstances, under Lessee's exclusive control, free and clear of any liens or encumbrances, and shall be deemed to be and remain personal property and not part of the real estate on which the same are located. Lessor shall have no obligation with respect to the maintenance, repair or replacement of the Lessee Equipment, which shall be done solely by or on behalf of Lessee and/or other CMRS Providers. Lessee shall have the right to make any required connections and/or attachments to the DAS in order to allow Lessee to monitor the DAS, including summary alarm notification in the event of a DAS failure, from outside of the Premises via Lessee's infrastructure ("Monitoring Equipment"); provided, however, that Lessee's Monitoring Equipment shall not impair or impede security or communications systems of Lessor.
- 5. <u>Coverage Area.</u> The DAS shall provide coverage in the area shown on Appendix B in accordance with commercially reasonable industry standards for coverage provided by similar DAS projects. The design, construction, equipment, installation, maintenance, repair and upgrade of the DAS shall be Lessee's sole cost. Lessee shall not be charged rent in connection with this Venue Lease.

### Antennas:

Verizon shall install (8) panel antennas mounted to the wall near the ceiling at (8) separate locations throughout the airport. The antennas shall be located in (3) locations in the North Concourse (3) locations in the Rose Garden Court and (2) locations in the South Concourse. The antennas shall be painted to match the existing ceiling colors.

### Conduit:

All antennas shall be connected by new coaxial cables traveling in new conduit along the ceiling to three separate Radio Equipment Backboards mounted at the low roof exterior wall along the north and south Concourses. Each Radio Backboard shall connect with new hybrid cables (fiber and low voltage power) in new conduit running along the roof to a galvanized metal roof penetration (doghouse) over the Verizon IDF closet located in the North Concourse Data Room. This IDF closet will be connected with new 7x144 strands fiber using existing airport conduit to Verizon's Head End Equipment Room located in the Historic Concourse Basement. The Head End Equipment room will have power provided from the airport switch gear located in the Historic Concourse Basement traveling in new conduit along the ceiling. The Head End Equipment room shall also have a separate dedicated MPOE fiber connection (for backhaul) traveling in new conduit along the ceiling to be y cast into an existing conduit (that is abandoned) and is traveling outside the building to a vault located by the passenger drop off area. The vault shall be fed using Verizon fiber and existing airport underground conduits from the property line at Lakewood Blvd.

### Radio Equipment Backboards:

The Radio Equipment Backboards are located outside between the Antennas and the IDF Closet. They consist of wall mounted, exterior plywood backboards where radios and assorted connections are mounted and conduits terminate. They are located in (3) separate locations along the low roof of the North Concourse (2 locations) and South Concourse (1 location)

### IDF Closet:

Verizon's IDF closet at the North Concourse is located between the Radio Equipment Backboard and the Head End Equipment room and shall consist of the installation of one new electrical equipment rack in the North Concourse Data Room. The electrical rack will contain Verizon equipment that receives the conduit mentioned above feeding through new conduit at the ceiling and then departing through existing conduits at the floor to the Verizon Head End. The IDF closet Equipment is provided power from an adjacent airport power panel via a Shark sub meter.