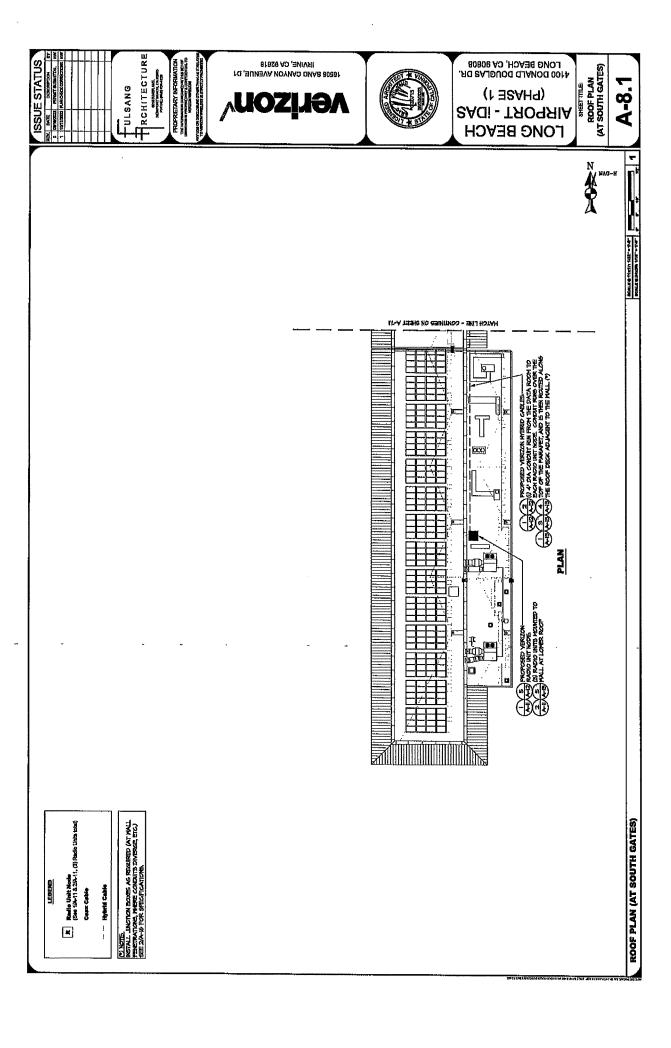

### IDF Closet:

Verizon's IDF closet at the North Concourse is located between the Radio Equipment Backboard and the Head End Equipment room and shall consist of the installation of one new electrical equipment rack in the North Concourse Data Room. The electrical rack will contain Verizon equipment that receives the conduit mentioned above feeding through new conduit at the ceiling and then departing through existing conduits at the floor to the Verizon Head End. The IDF closet Equipment is provided power from an adjacent airport power panel via a Shark sub meter.

### **Head End Equipment room:**

Verizon's Head End Equipment room is located inside the Historic Concourse Basement and consists of equipment contained inside premanufactured cabinets. There will be power and fiber connections provided from conduits mentioned above. The power is coming from airport switchgear also located inside the Historic Concourse Basement via a Shark sub meter to a panel inside the Head End Equipment room. The fiber is coming from outside the Concourse and directly to the Head End.