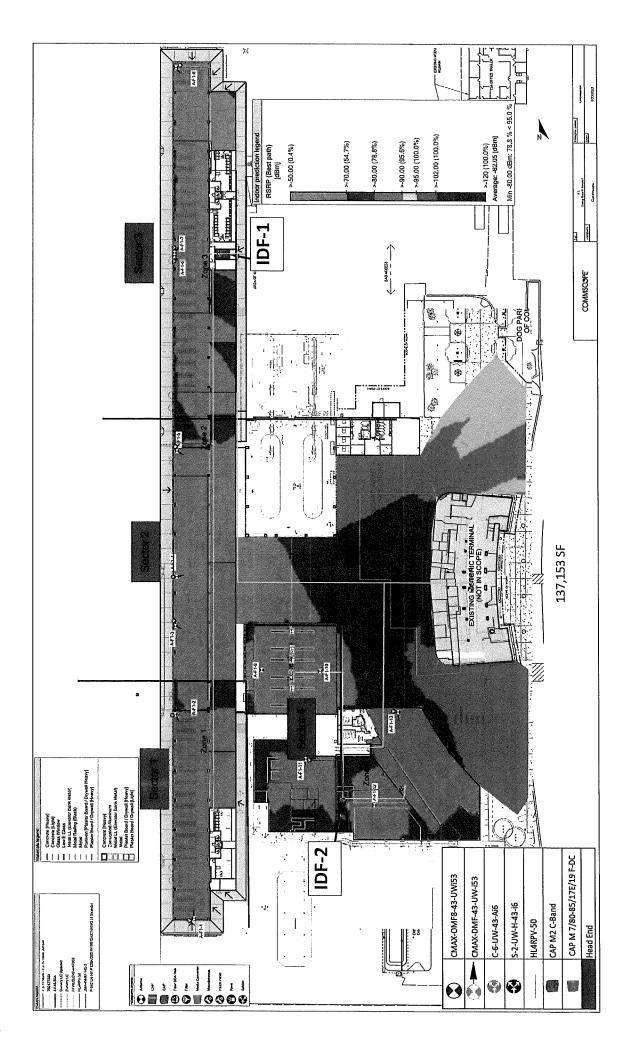

- 3. <u>Power.</u> Lessor will supply electrical power in quality, quantity, and levels currently available at the Property, and customary for the operation of the Lessee Equipment, at Lessee's cost for the power cosumed by Lessee Equipment. Notwithstanding the foregoing, no interruption or discontinuance of such electrical power to the Property will render Lessor liable to Lessee for damages or relieve Lessee of any of its obligations hereunder.
- 4. Ownership and Control. Lessor and Lessee agree that the Lessee Equipment shall be and remain the property of Lessee under all circumstances, under Lessee's exclusive control, free and clear of any liens or encumbrances, and shall be deemed to be and remain personal property and not part of the real estate on which the same are located. Lessor shall have no obligation with respect to the maintenance, repair or replacement of the Lessee Equipment, which shall be done solely by or on behalf of Lessee and/or other CMRS Providers. Lessee shall have the right to make any required connections and/or attachments to the DAS in order to allow Lessee to monitor the DAS, including summary alarm notification in the event of a DAS failure, from outside of the Premises via Lessee's infrastructure ("Monitoring Equipment"); provided, however, that Lessee's Monitoring Equipment shall not impair or impede security or communications systems of Lessor.
- 5. <u>Coverage Area.</u> The DAS shall provide coverage in the area shown on Appendix B in accordance with commercially reasonable industry standards for coverage provided by similar DAS projects. The design, construction, equipment, installation, maintenance, repair and upgrade of the DAS shall be Lessee's sole cost. Lessee shall not be charged rent in connection with this Venue Lease.

### Antennas:

Verizon shall install (8) panel antennas mounted to the wall near the ceiling at (8) separate locations throughout the airport. The antennas shall be located in (3) locations in the North Concourse (3) locations in the Rose Garden Court and (2) locations in the South Concourse. The antennas shall be painted to match the existing ceiling colors.

### Conduit:

All antennas shall be connected by new coaxial cables traveling in new conduit along the ceiling to three separate Radio Equipment Backboards mounted at the low roof exterior wall along the north and south Concourses. Each Radio Backboard shall connect with new hybrid cables (fiber and low voltage power) in new conduit running along the roof to a galvanized metal roof penetration (doghouse) over the Verizon IDF closet located in the North Concourse Data Room. This IDF closet will be connected with new 7x144 strands fiber using existing airport conduit to Verizon's Head End Equipment Room located in the Historic Concourse Basement. The Head End Equipment room will have power provided from the airport switch gear located in the Historic Concourse Basement traveling in new conduit along the ceiling. The Head End Equipment room shall also have a separate dedicated MPOE fiber connection (for backhaul) traveling in new conduit along the ceiling to be y cast into an existing conduit (that is abandoned) and is traveling outside the building to a vault located by the passenger drop off area. The vault shall be fed using Verizon fiber and existing airport underground conduits from the property line at Lakewood Blvd.

### Radio Equipment Backboards:

The Radio Equipment Backboards are located outside between the Antennas and the IDF Closet. They consist of wall mounted, exterior plywood backboards where radios and assorted connections are mounted and conduits terminate. They are located in (3) separate locations along the low roof of the North Concourse (2 locations) and South Concourse (1 location)

### IDF Closet:

Verizon's IDF closet at the North Concourse is located between the Radio Equipment Backboard and the Head End Equipment room and shall consist of the installation of one new electrical equipment rack in the North Concourse Data Room. The electrical rack will contain Verizon equipment that receives the conduit mentioned above feeding through new conduit at the ceiling and then departing through existing conduits at the floor to the Verizon Head End. The IDF closet Equipment is provided power from an adjacent airport power panel via a Shark sub meter.