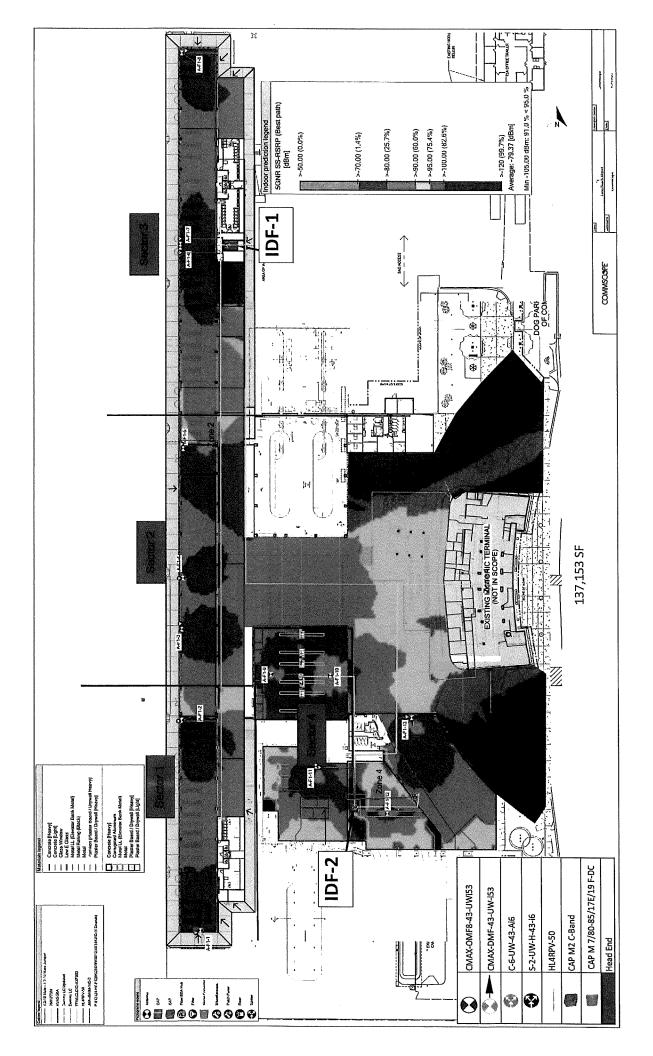

### Antennas:

Verizon shall install (8) panel antennas mounted to the wall near the ceiling at (8) separate locations throughout the airport. The antennas shall be located in (3) locations in the North Concourse (3) locations in the Rose Garden Court and (2) locations in the South Concourse. The antennas shall be painted to match the existing ceiling colors.

There will also be (1) GPS antenna mounted on the roof of the Historic Concourse.

### Conduit:

All antennas shall be connected by new coaxial cables traveling in new conduit along the ceiling to three separate Radio Equipment Backboards mounted at the low roof exterior wall along the north and south Concourses. Each Radio Backboard shall connect with new hybrid cables (fiber and low voltage power) in new conduit running along the roof to a galvanized metal roof penetration (doghouse) over the Verizon IDF closet located in the North Concourse Data Room. This IDF closet will be connected with new 7x144 strands fiber using existing airport conduit to Verizon's Head End Equipment Room located in the Historic Concourse Basement. The Head End Equipment room will have power provided from the airport switch gear located in the Historic Concourse Basement traveling in new conduit along the ceiling. The Head End Equipment room shall also have a separate dedicated MPOE fiber connection (for backhaul) traveling in new conduit along the ceiling to be y cast into an existing conduit (that is abandoned) and is traveling outside the building to a vault located by the passenger drop off area. The vault shall be fed using Verizon fiber and existing airport underground conduits from the property line at Lakewood Blvd.

The GPS antenna on the Historic Concourse roof shall connect with coaxial cable inside new conduit down an existing shaft to the Historic Concourse Basement and along the ceiling to the Verizon Head End Equipment room.

### Radio Equipment Backboards:

The Radio Equipment Backboards are located outside between the Antennas and the IDF Closet. They consist of wall mounted, exterior plywood backboards where radios and assorted connections are mounted and conduits terminate. They are located in (3) separate locations along the low roof of the North Concourse (2 locations) and South Concourse (1 location)

### IDF Closet:

Verizon's IDF closet at the North Concourse is located between the Radio Equipment Backboard and the Head End Equipment room and shall consist of the installation of one new electrical equipment rack in the North Concourse Data Room. The electrical rack will contain Verizon equipment that receives the conduit mentioned above feeding through new conduit at the ceiling and then departing through existing conduits at the floor to the Verizon Head End. The IDF closet Equipment is provided power from an adjacent airport power panel via a Shark sub meter.

### **Head End Equipment room:**

Verizon's Head End Equipment room is located inside the Historic Concourse Basement and consists of equipment contained inside premanufactured cabinets. There will be power and fiber connections provided from conduits mentioned above. The power is coming from airport switchgear also located inside the Historic Concourse Basement via a Shark sub meter to a panel inside the Head End Equipment room. The fiber is coming from outside the Concourse and directly to the Head End.