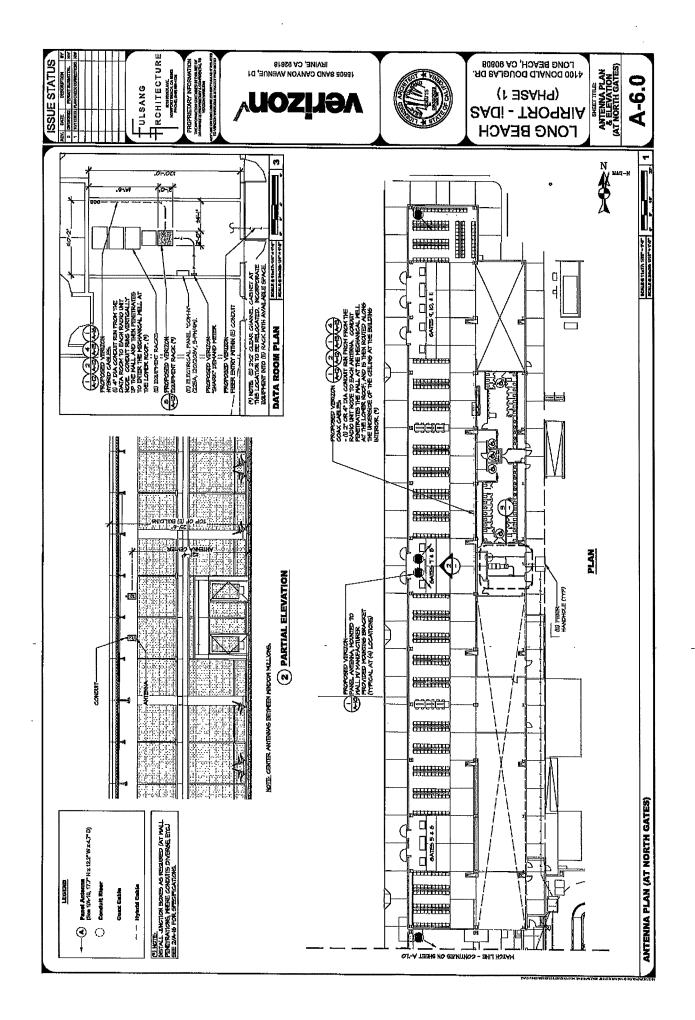

### Antennas:

Verizon shall install (8) panel antennas mounted to the wall near the ceiling at (8) separate locations throughout the airport. The antennas shall be located in (3) locations in the North Concourse (3) locations in the Rose Garden Court and (2) locations in the South Concourse. The antennas shall be painted to match the existing ceiling colors.

There will also be (1) GPS antenna mounted on the roof of the Historic Concourse.

### Conduit:

All antennas shall be connected by new coaxial cables traveling in new conduit along the ceiling to three separate Radio Equipment Backboards mounted at the low roof exterior wall along the north and south Concourses. Each Radio Backboard shall connect with new hybrid cables (fiber and low voltage power) in new conduit running along the roof to a galvanized metal roof penetration (doghouse) over the Verizon IDF closet located in the North Concourse Data Room. This IDF closet will be connected with new 7x144 strands fiber using existing airport conduit to Verizon's Head End Equipment Room located in the Historic Concourse Basement. The Head End Equipment room will have power provided from the airport switch gear located in the Historic Concourse Basement traveling in new conduit along the ceiling. The Head End Equipment room shall also have a separate dedicated MPOE fiber connection (for backhaul) traveling in new conduit along the ceiling to be y cast into an existing conduit (that is abandoned) and is traveling outside the building to a vault located by the passenger drop off area. The vault shall be fed using Verizon fiber and existing airport underground conduits from the property line at Lakewood Blvd.

### Radio Equipment Backboards:

The Radio Equipment Backboards are located outside between the Antennas and the IDF Closet. They consist of wall mounted, exterior plywood backboards where radios and assorted connections are mounted and conduits terminate. They are located in (3) separate locations along the low roof of the North Concourse (2 locations) and South Concourse (1 location)

### IDF Closet:

Verizon's IDF closet at the North Concourse is located between the Radio Equipment Backboard and the Head End Equipment room and shall consist of the installation of one new electrical equipment rack in the North Concourse Data Room. The electrical rack will contain Verizon equipment that receives the conduit mentioned above feeding through new conduit at the ceiling and then departing through existing conduits at the floor to the Verizon Head End. The IDF closet Equipment is provided power from an adjacent airport power panel via a Shark sub meter.