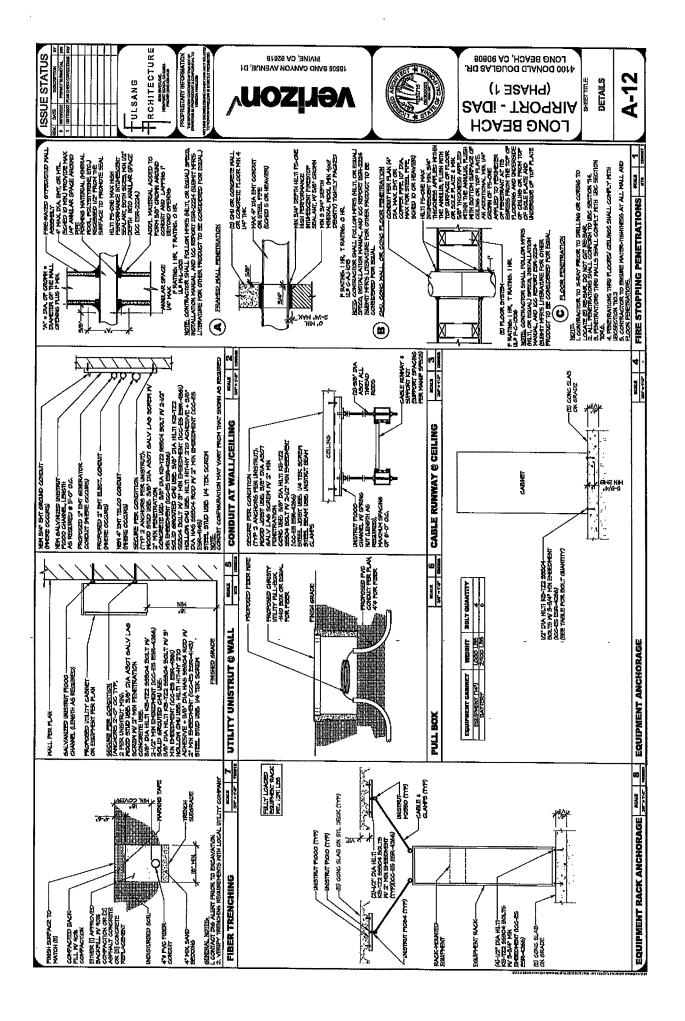

### Antennas:

Verizon shall install (8) panel antennas mounted to the wall near the ceiling at (8) separate locations throughout the airport. The antennas shall be located in (3) locations in the North Concourse (3) locations in the Rose Garden Court and (2) locations in the South Concourse. The antennas shall be painted to match the existing ceiling colors.

There will also be (1) GPS antenna mounted on the roof of the Historic Concourse.

### Conduit:

All antennas shall be connected by new coaxial cables traveling in new conduit along the ceiling to three separate Radio Equipment Backboards mounted at the low roof exterior wall along the north and south Concourses. Each Radio Backboard shall connect with new hybrid cables (fiber and low voltage power) in new conduit running along the roof to a galvanized metal roof penetration (doghouse) over the Verizon IDF closet located in the North Concourse Data Room. This IDF closet will be connected with new 7x144 strands fiber using existing airport conduit to Verizon's Head End Equipment Room located in the Historic Concourse Basement. The Head End Equipment room will have power provided from the airport switch gear located in the Historic Concourse Basement traveling in new conduit along the ceiling. The Head End Equipment room shall also have a separate dedicated MPOE fiber connection (for backhaul) traveling in new conduit along the ceiling to be y cast into an existing conduit (that is abandoned) and is traveling outside the building to a vault located by the passenger drop off area. The vault shall be fed using Verizon fiber and existing airport underground conduits from the property line at Lakewood Blvd.

The GPS antenna on the Historic Concourse roof shall connect with coaxial cable inside new conduit down an existing shaft to the Historic Concourse Basement and along the ceiling to the Verizon Head End Equipment room.

### Radio Equipment Backboards:

The Radio Equipment Backboards are located outside between the Antennas and the IDF Closet. They consist of wall mounted, exterior plywood backboards where radios and assorted connections are mounted and conduits terminate. They are located in (3) separate locations along the low roof of the North Concourse (2 locations) and South Concourse (1 location)

### IDF Closet:

Verizon's IDF closet at the North Concourse is located between the Radio Equipment Backboard and the Head End Equipment room and shall consist of the installation of one new electrical equipment rack in the North Concourse Data Room. The electrical rack will contain Verizon equipment that receives the conduit mentioned above feeding through new conduit at the ceiling and then departing through existing conduits at the floor to the Verizon Head End. The IDF closet Equipment is provided power from an adjacent airport power panel via a Shark sub meter.

### **Head End Equipment room:**

Verizon's Head End Equipment room is located inside the Historic Concourse Basement and consists of equipment contained inside premanufactured cabinets. There will be power and fiber connections provided from conduits mentioned above. The power is coming from airport switchgear also located inside the Historic Concourse Basement via a Shark sub meter to a panel inside the Head End Equipment room. The fiber is coming from outside the Concourse and directly to the Head End.