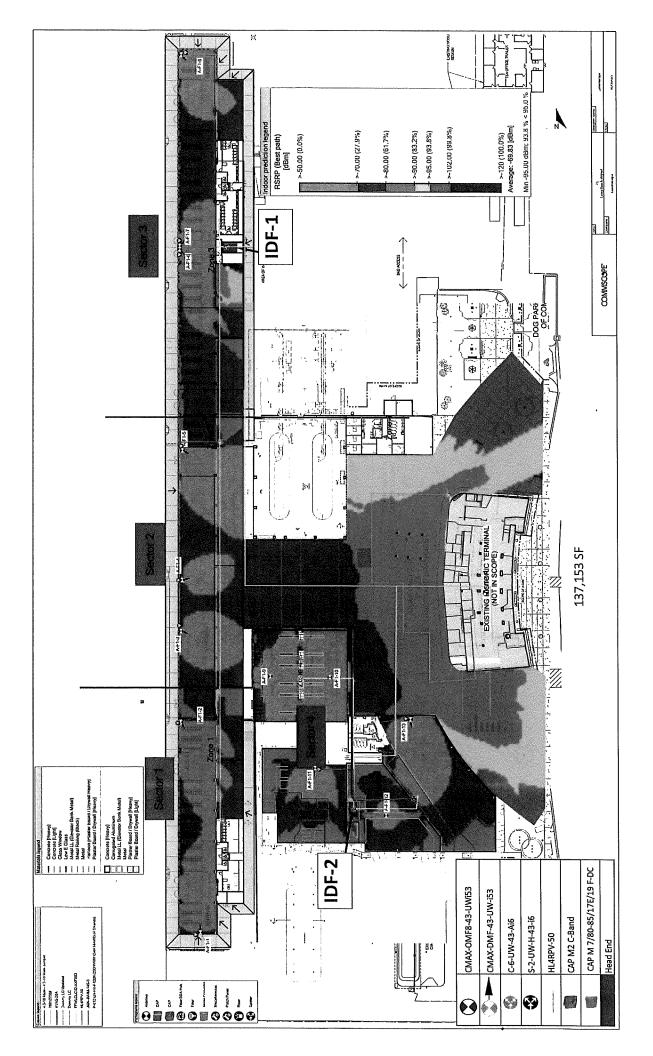

- 3. <u>Power.</u> Lessor will supply electrical power in quality, quantity, and levels currently available at the Property, and customary for the operation of the Lessee Equipment, at Lessee's cost for the power cosumed by Lessee Equipment. Notwithstanding the foregoing, no interruption or discontinuance of such electrical power to the Property will render Lessor liable to Lessee for damages or relieve Lessee of any of its obligations hereunder.
- 4. Ownership and Control. Lessor and Lessee agree that the Lessee Equipment shall be and remain the property of Lessee under all circumstances, under Lessee's exclusive control, free and clear of any liens or encumbrances, and shall be deemed to be and remain personal property and not part of the real estate on which the same are located. Lessor shall have no obligation with respect to the maintenance, repair or replacement of the Lessee Equipment, which shall be done solely by or on behalf of Lessee and/or other CMRS Providers. Lessee shall have the right to make any required connections and/or attachments to the DAS in order to allow Lessee to monitor the DAS, including summary alarm notification in the event of a DAS failure, from outside of the Premises via Lessee's infrastructure ("Monitoring Equipment"); provided, however, that Lessee's Monitoring Equipment shall not impair or impede security or communications systems of Lessor.
- 5. <u>Coverage Area.</u> The DAS shall provide coverage in the area shown on Appendix B in accordance with commercially reasonable industry standards for coverage provided by similar DAS projects. The design, construction, equipment, installation, maintenance, repair and upgrade of the DAS shall be Lessee's sole cost. Lessee shall not be charged rent in connection with this Venue Lease.

### Antennas:

Verizon shall install (8) panel antennas mounted to the wall near the ceiling at (8) separate locations throughout the airport. The antennas shall be located in (3) locations in the North Concourse (3) locations in the Rose Garden Court and (2) locations in the South Concourse. The antennas shall be painted to match the existing ceiling colors.

### Conduit:

All antennas shall be connected by new coaxial cables traveling in new conduit along the ceiling to three separate Radio Equipment Backboards mounted at the low roof exterior wall along the north and south Concourses. Each Radio Backboard shall connect with new hybrid cables (fiber and low voltage power) in new conduit running along the roof to a galvanized metal roof penetration (doghouse) over the Verizon IDF closet located in the North Concourse Data Room. This IDF closet will be connected with new 7x144 strands fiber using existing airport conduit to Verizon's Head End Equipment Room located in the Historic Concourse Basement. The Head End Equipment room will have power provided from the airport switch gear located in the Historic Concourse Basement traveling in new conduit along the ceiling. The Head End Equipment room shall also have a separate dedicated MPOE fiber connection (for backhaul) traveling in new conduit along the ceiling to be y cast into an existing conduit (that is abandoned) and is traveling outside the building to a vault located by the passenger drop off area. The vault shall be fed using Verizon fiber and existing airport underground conduits from the property line at Lakewood Blvd.

### Radio Equipment Backboards:

The Radio Equipment Backboards are located outside between the Antennas and the IDF Closet. They consist of wall mounted, exterior plywood backboards where radios and assorted connections are mounted and conduits terminate. They are located in (3) separate locations along the low roof of the North Concourse (2 locations) and South Concourse (1 location)

### IDF Closet:

Verizon's IDF closet at the North Concourse is located between the Radio Equipment Backboard and the Head End Equipment room and shall consist of the installation of one new electrical equipment rack in the North Concourse Data Room. The electrical rack will contain Verizon equipment that receives the conduit mentioned above feeding through new conduit at the ceiling and then departing through existing conduits at the floor to the Verizon Head End. The IDF closet Equipment is provided power from an adjacent airport power panel via a Shark sub meter.