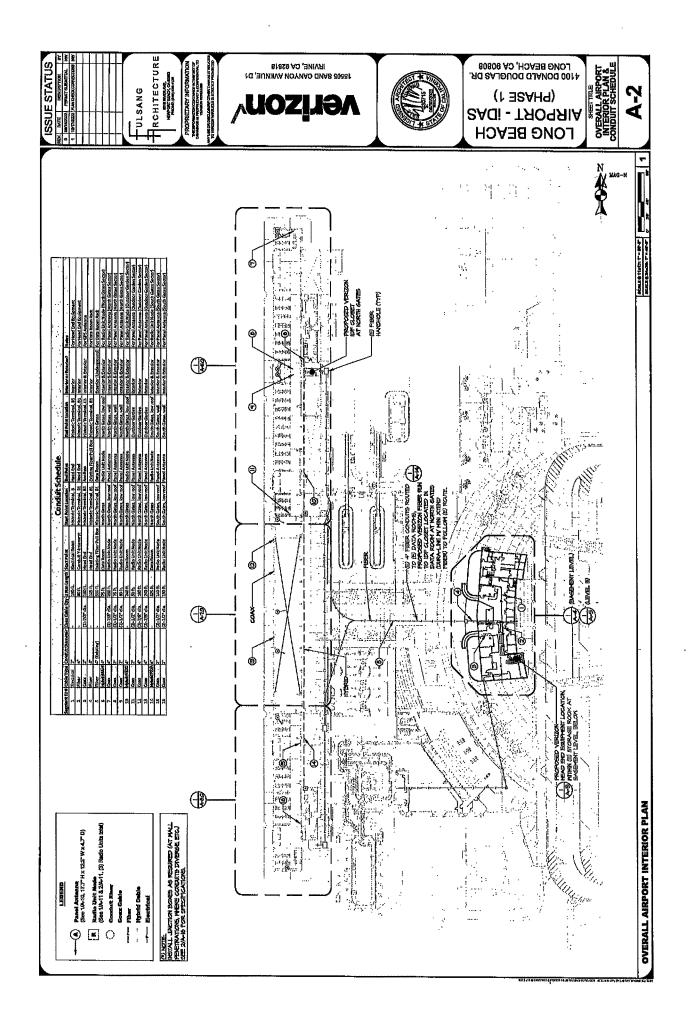

### VERIZON WIRELESS SCOPE OF WORK AT LONG BEACH AIRPORT

### PHASE 1

Proposed Scope of Work to be completed by Verizon Wireless at Long Beach Municipal Airport

### Locations:

Historic Concourse, North Concourse, Rose Garden Court, South Concourse

### Antennas:

Verizon shall install (8) panel antennas mounted to the wall near the ceiling at (8) separate locations throughout the airport. The antennas shall be located in (3) locations in the North Concourse (3) locations in the Rose Garden Court and (2) locations in the South Concourse. The antennas shall be painted to match the existing ceiling colors.

There will also be (1) GPS antenna mounted on the roof of the Historic Concourse.

### Conduit:

All antennas shall be connected by new coaxial cables traveling in new conduit along the ceiling to three separate Radio Equipment Backboards mounted at the low roof exterior wall along the north and south Concourses. Each Radio Backboard shall connect with new hybrid cables (fiber and low voltage power) in new conduit running along the roof to a galvanized metal roof penetration (doghouse) over the Verizon IDF closet located in the North Concourse Data Room. This IDF closet will be connected with new 7x144 strands fiber using existing airport conduit to Verizon's Head End Equipment Room located in the Historic Concourse Basement. The Head End Equipment room will have power provided from the airport switch gear located in the Historic Concourse Basement traveling in new conduit along the ceiling. The Head End Equipment room shall also have a separate dedicated MPOE fiber connection (for backhaul) traveling in new conduit along the ceiling to be y cast into an existing conduit (that is abandoned) and is traveling outside the building to a vault located by the passenger drop off area. The vault shall be fed using Verizon fiber and existing airport underground conduits from the property line at Lakewood Blvd.

The GPS antenna on the Historic Concourse roof shall connect with coaxial cable inside new conduit down an existing shaft to the Historic Concourse Basement and along the ceiling to the Verizon Head End Equipment room.

### Radio Equipment Backboards:

The Radio Equipment Backboards are located outside between the Antennas and the IDF Closet. They consist of wall mounted, exterior plywood backboards where radios and assorted connections are mounted and conduits terminate. They are located in (3) separate locations along the low roof of the North Concourse (2 locations) and South Concourse (1 location)

### IDF Closet:

Verizon's IDF closet at the North Concourse is located between the Radio Equipment Backboard and the Head End Equipment room and shall consist of the installation of one new electrical equipment rack in the North Concourse Data Room. The electrical rack will contain Verizon equipment that receives the conduit mentioned above feeding through new conduit at the ceiling and then departing through existing conduits at the floor to the Verizon Head End. The IDF closet Equipment is provided power from an adjacent airport power panel via a Shark sub meter.

### **Head End Equipment room:**

Verizon's Head End Equipment room is located inside the Historic Concourse Basement and consists of equipment contained inside premanufactured cabinets. There will be power and fiber connections provided from conduits mentioned above. The power is coming from airport switchgear also located inside the Historic Concourse Basement via a Shark sub meter to a panel inside the Head End Equipment room. The fiber is coming from outside the Concourse and directly to the Head End.

### End Phase 1