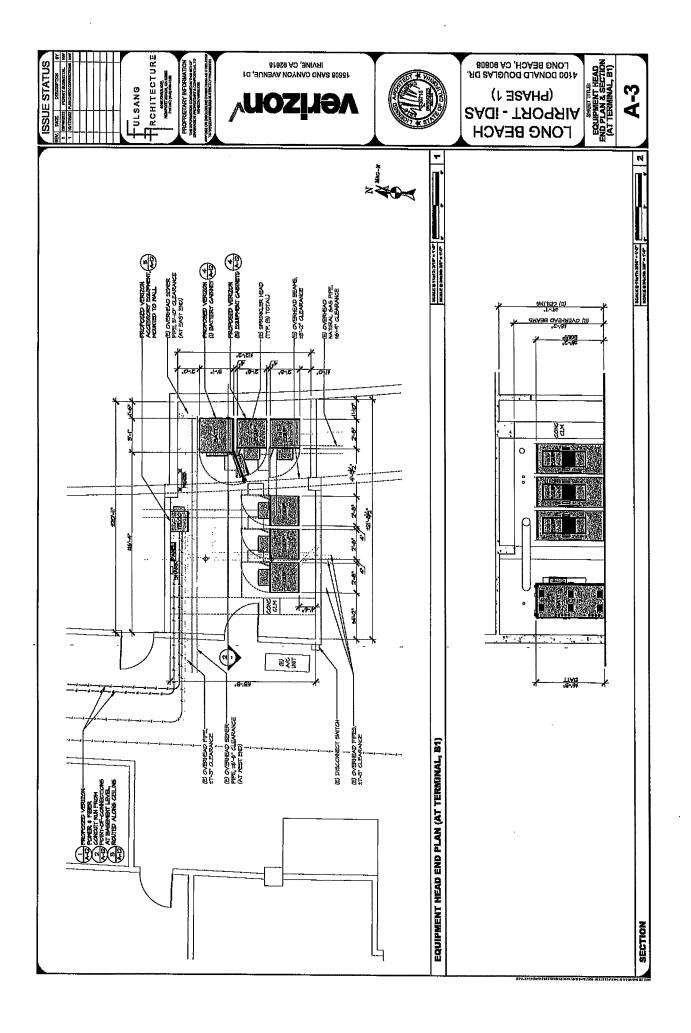

### Radio Equipment Backboards:

The Radio Equipment Backboards are located outside between the Antennas and the IDF Closet. They consist of wall mounted, exterior plywood backboards where radios and assorted connections are mounted and conduits terminate. They are located in (3) separate locations along the low roof of the North Concourse (2 locations) and South Concourse (1 location)

### IDF Closet:

Verizon's IDF closet at the North Concourse is located between the Radio Equipment Backboard and the Head End Equipment room and shall consist of the installation of one new electrical equipment rack in the North Concourse Data Room. The electrical rack will contain Verizon equipment that receives the conduit mentioned above feeding through new conduit at the ceiling and then departing through existing conduits at the floor to the Verizon Head End. The IDF closet Equipment is provided power from an adjacent airport power panel via a Shark sub meter.

### **Head End Equipment room:**

Verizon's Head End Equipment room is located inside the Historic Concourse Basement and consists of equipment contained inside premanufactured cabinets. There will be power and fiber connections provided from conduits mentioned above. The power is coming from airport switchgear also located inside the Historic Concourse Basement via a Shark sub meter to a panel inside the Head End Equipment room. The fiber is coming from outside the Concourse and directly to the Head End.