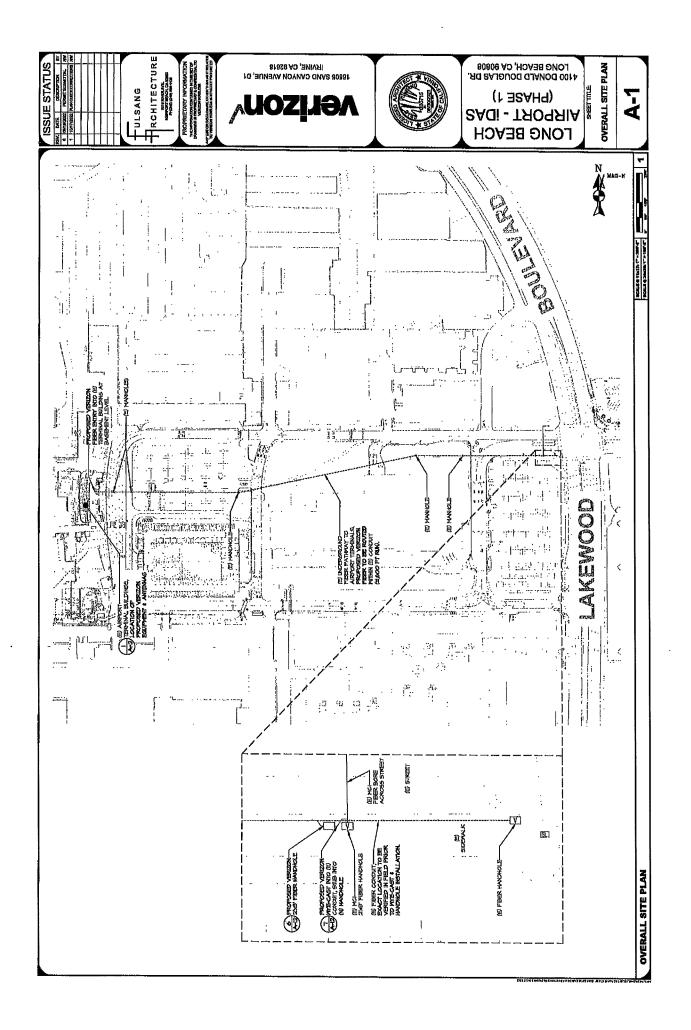

### VERIZON WIRELESS SCOPE OF WORK AT LONG BEACH AIRPORT

### PHASE 1

Proposed Scope of Work to be completed by Verizon Wireless at Long Beach Municipal Airport

### Locations:

Historic Concourse, North Concourse, Rose Garden Court, South Concourse

### Antennas:

Verizon shall install (8) panel antennas mounted to the wall near the ceiling at (8) separate locations throughout the airport. The antennas shall be located in (3) locations in the North Concourse (3) locations in the Rose Garden Court and (2) locations in the South Concourse. The antennas shall be painted to match the existing ceiling colors.

There will also be (1) GPS antenna mounted on the roof of the Historic Concourse.

### Conduit:

All antennas shall be connected by new coaxial cables traveling in new conduit along the ceiling to three separate Radio Equipment Backboards mounted at the low roof exterior wall along the north and south Concourses. Each Radio Backboard shall connect with new hybrid cables (fiber and low voltage power) in new conduit running along the roof to a galvanized metal roof penetration (doghouse) over the Verizon IDF closet located in the North Concourse Data Room. This IDF closet will be connected with new 7x144 strands fiber using existing airport conduit to Verizon's Head End Equipment Room located in the Historic Concourse Basement. The Head End Equipment room will have power provided from the airport switch gear located in the Historic Concourse Basement traveling in new conduit along the ceiling. The Head End Equipment room shall also have a separate dedicated MPOE fiber connection (for backhaul) traveling in new conduit along the ceiling to be y cast into an existing conduit (that is abandoned) and is traveling outside the building to a vault located by the passenger drop off area. The vault shall be fed using Verizon fiber and existing airport underground conduits from the property line at Lakewood Blvd.

The GPS antenna on the Historic Concourse roof shall connect with coaxial cable inside new conduit down an existing shaft to the Historic Concourse Basement and along the ceiling to the Verizon Head End Equipment room.

### Radio Equipment Backboards:

The Radio Equipment Backboards are located outside between the Antennas and the IDF Closet. They consist of wall mounted, exterior plywood backboards where radios and assorted connections are mounted and conduits terminate. They are located in (3) separate locations along the low roof of the North Concourse (2 locations) and South Concourse (1 location)

### IDF Closet:

Verizon's IDF closet at the North Concourse is located between the Radio Equipment Backboard and the Head End Equipment room and shall consist of the installation of one new electrical equipment rack in the North Concourse Data Room. The electrical rack will contain Verizon equipment that receives the conduit mentioned above feeding through new conduit at the ceiling and then departing through existing conduits at the floor to the Verizon Head End. The IDF closet Equipment is provided power from an adjacent airport power panel via a Shark sub meter.

### **Head End Equipment room:**

Verizon's Head End Equipment room is located inside the Historic Concourse Basement and consists of equipment contained inside premanufactured cabinets. There will be power and fiber connections provided from conduits mentioned above. The power is coming from airport switchgear also located inside the Historic Concourse Basement via a Shark sub meter to a panel inside the Head End Equipment room. The fiber is coming from outside the Concourse and directly to the Head End.