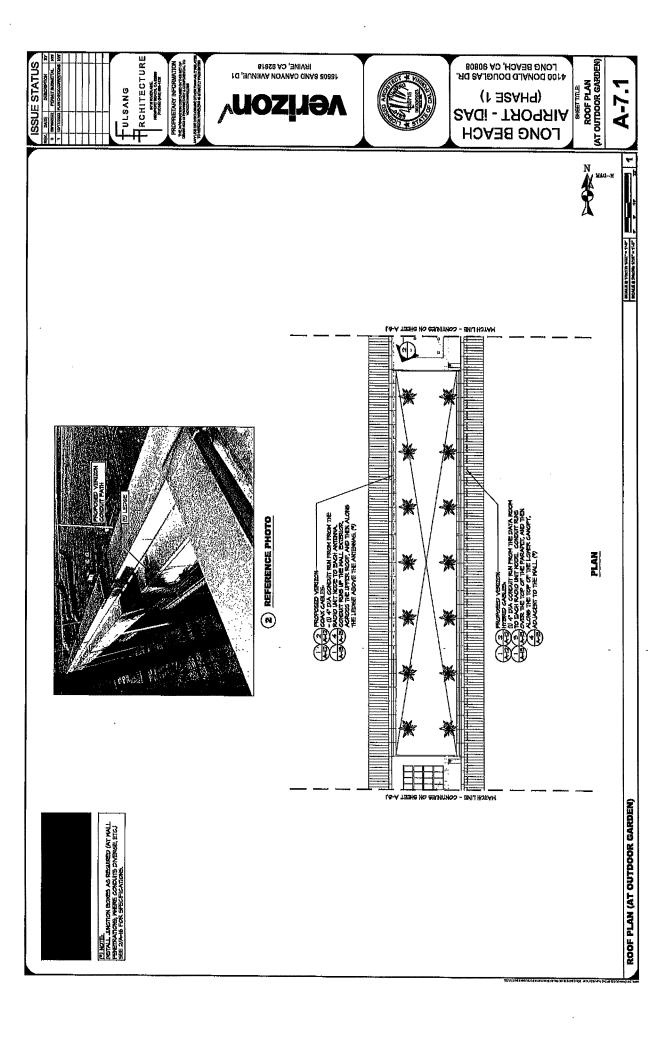

### Antennas:

Verizon shall install (8) panel antennas mounted to the wall near the ceiling at (8) separate locations throughout the airport. The antennas shall be located in (3) locations in the North Concourse (3) locations in the Rose Garden Court and (2) locations in the South Concourse. The antennas shall be painted to match the existing ceiling colors.

### Conduit:

All antennas shall be connected by new coaxial cables traveling in new conduit along the ceiling to three separate Radio Equipment Backboards mounted at the low roof exterior wall along the north and south Concourses. Each Radio Backboard shall connect with new hybrid cables (fiber and low voltage power) in new conduit running along the roof to a galvanized metal roof penetration (doghouse) over the Verizon IDF closet located in the North Concourse Data Room. This IDF closet will be connected with new 7x144 strands fiber using existing airport conduit to Verizon's Head End Equipment Room located in the Historic Concourse Basement. The Head End Equipment room will have power provided from the airport switch gear located in the Historic Concourse Basement traveling in new conduit along the ceiling. The Head End Equipment room shall also have a separate dedicated MPOE fiber connection (for backhaul) traveling in new conduit along the ceiling to be y cast into an existing conduit (that is abandoned) and is traveling outside the building to a vault located by the passenger drop off area. The vault shall be fed using Verizon fiber and existing airport underground conduits from the property line at Lakewood Blvd.