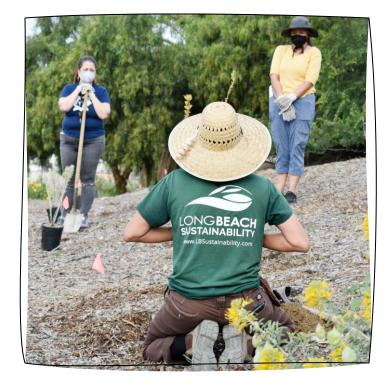

### Willow Springs Park

LONGBEACH

- Planted 13 locally appropriate native trees
- Planted 200+ native plants
- Removed 5 acres of invasive plants
- Diverted **793,172 gallons of water** from storm drain system into the bioswale and wetland restoration area