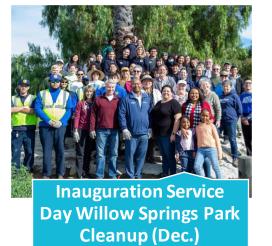

### Willow Springs Park

LONGBEACH

- Planted 13 locally appropriate native trees
- Planted 200+ native plants
- Removed 5 acres of invasive plants
- Diverted **793,172 gallons of water** from storm drain system into the bioswale and wetland restoration area