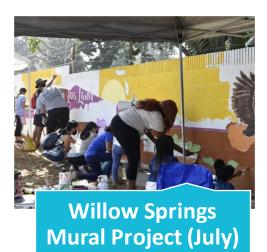

### Willow Springs Park

LONGBEACH

- Planted 13 locally appropriate native trees
- Planted 200+ native plants
- Removed 5 acres of invasive plants
- Diverted **793,172 gallons of water** from storm drain system into the bioswale and wetland restoration area