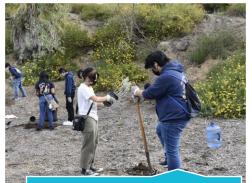

### Willow Springs Park

LONGBEACH

- Planted 13 locally appropriate native trees
- Planted 200+ native plants
- Removed 5 acres of invasive plants
- Diverted **793,172 gallons of water** from storm drain system into the bioswale and wetland restoration area