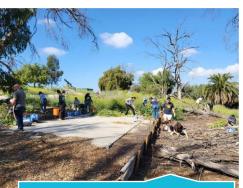

### Willow Springs Park

LONGBEACH

- Planted 13 locally appropriate native trees
- Planted 200+ native plants
- Removed 5 acres of invasive plants
- Diverted **793,172 gallons of water** from storm drain system into the bioswale and wetland restoration area