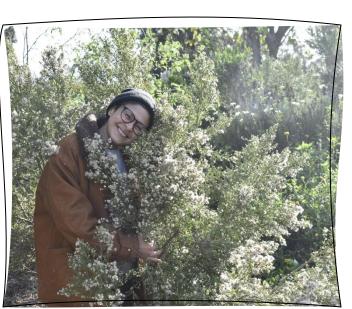

### Willow Springs Park

LONGBEACH

- Planted 13 locally appropriate native trees
- Planted 200+ native plants
- Removed 5 acres of invasive plants
- Diverted **793,172 gallons of water** from storm drain system into the bioswale and wetland restoration area