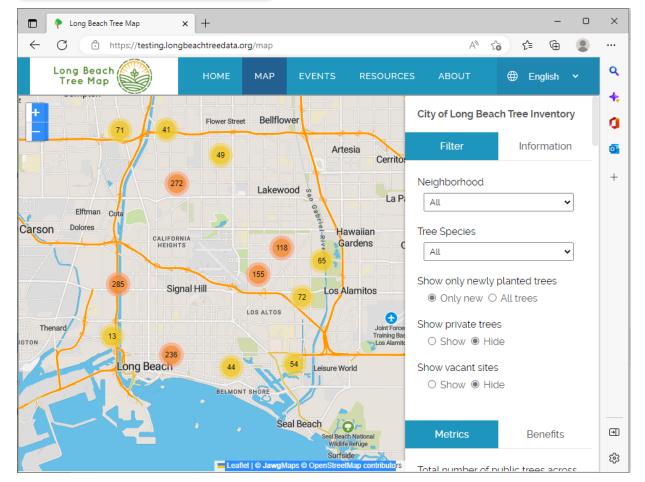

## Long Beach Sustainability

Sustainable City Commission | January 26, 2023





# 2022 Year in Review

- Tree Planting
- Long Beach Tree Map
- > Mulch Deliveries
- Willow Springs Park
- Green Business Program
- Social Media
- > Events, Workshops, & Meetings
- Youth Climate Programs & Service-Learning
- More Programs





### **Tree Planting**

#### Street Tree Planting

- Planted 150 street trees in parkways city-wide
- Fruit Trees in Front Yards
- Planted 47 fruit trees in front yards of residents in priority communities in North, West and Central Long Beach







#### Long Beach Tree Map

longbeachtreedata.org

#### Created in partnership with:



beeckcenter social impact + innovation







Centre for Public Impact A BCG FOUNDATION









#### Mulch Delivery & Pickup

- Delivered 244 tons of free mulch through 439 deliveries in partnership with the Conservation Corps of Long Beach
- 178 were Lawn-to-Garden participants
- Willow Springs Park mulch pickup yard continued to provide more than 600 tons of mulch to residents and contractors















### Willow Springs Park



LONGBEACH

- Planted 13 locally appropriate native trees
- Planted 200+ native plants
- Removed 5 acres of invasive plants
- Diverted **793,172 gallons of water** from storm drain system into the bioswale and wetland restoration area

#### Green Business Program

- Outreached to 50 businesses via email, phone call, and/or in-person events
- Enrolled 20 businesses in GB
- Certified 10 businesses
- Re-certified 13 businesses (every 3 yrs.)
- Statew