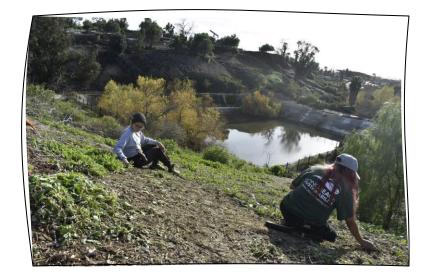

### Willow Springs Park

LONGBEACH

- Planted 13 locally appropriate native trees
- Planted 200+ native plants
- Removed 5 acres of invasive plants
- Diverted **793,172 gallons of water** from storm drain system into the bioswale and wetland restoration area