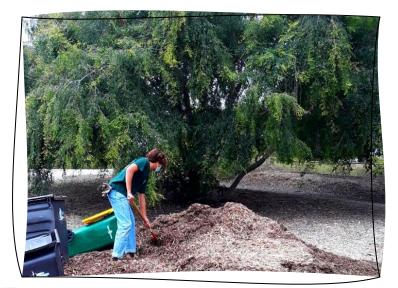

#### Mulch Delivery & Pickup

- Delivered 244 tons of free mulch through 439 deliveries in partnership with the Conservation Corps of Long Beach
- 178 were Lawn-to-Garden participants
- Willow Springs Park mulch pickup yard continued to provide more than 600 tons of mulch to residents and contractors