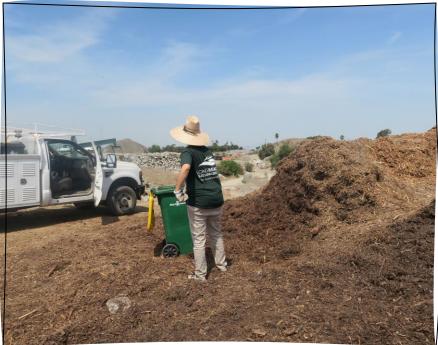

#### Mulch Delivery & Pickup

- Delivered 244 tons of free mulch through 439 deliveries in partnership with the Conservation Corps of Long Beach
- 178 were Lawn-to-Garden participants
- Willow Springs Park mulch pickup yard continued to provide more than 600 tons of mulch to residents and contractors