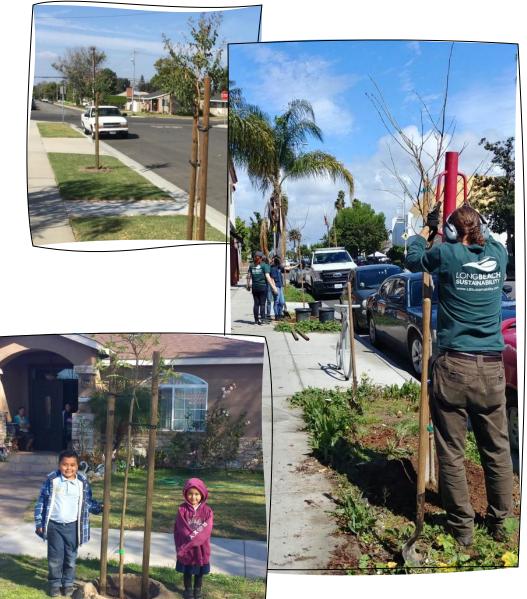

### **Tree Planting**

#### Street Tree Planting

- Planted 150 street trees in parkways city-wide
- Fruit Trees in Front Yards
- Planted 47 fruit trees in front yards of residents in priority communities in North, West and Central Long Beach