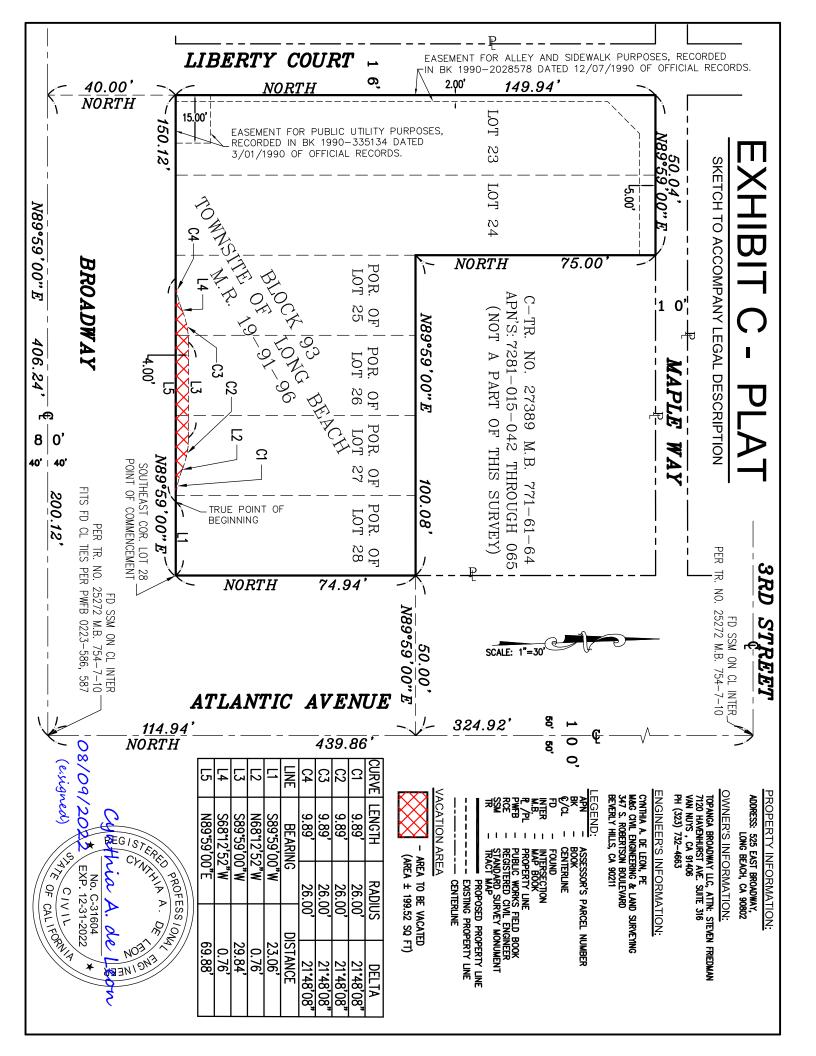

## EXHIBIT "B" EASEMENT TO BE VACATED

THAT PORTION OF LOTS 25 THROUGH 28, IN BLOCK 93 OF THE TOWNSITE OF LONG BEACH, IN THE CITY OF LONG BEACH, COUNTY OF LOS ANGELES, STATE OF CALIFORNIA, AS PER MAP RECORDED IN BOOK 19 PAGES 91 THROUGH 96 INCLUSIVE OF MISCELLANEOUS RECORDS, IN THE OFFICE OF THE COUNTY RECORDER OF SAID COUNTY DESCRIBED AS FOLLOWS:

COMMENCING AT THE SOUTHEAST CORNER OF SAID LOT 28; THENCE WEST 23.06 FEET ALONG THE NORTHERLY LINE OF SECOND STREET (NOW NAMED BROADWAY) 80.00 FEET WIDE AS SHOWN ON SAID TOWNSITE OF LONG BEACH, TO THE BEGINNING OF A TANGENT CURVE CONCAVE TO THE NORTHEAST HAVING A RADIUS OF 26.00 FEET, HEREIN REFERRED TO AS THE TRUE POINT OF BEGINNING; THENCE NORTHWESTERLY 9.89 FEET ALONG SAID CURVE THROUGH A CENTRAL ANGLE OF 21 DEGREES 48 MINUTES 08 SECONDS; THENCE NORTH 68 DEGREES 12 MINUTES 52 SECONDS 0.76 FEET TO THE BEGINNING OF A TANGENT CURVE CONCAVE TO THE SOUTHWEST HAVING A RADIUS OF 26.00 FEET; THENCE NORTHWESTERLY 9.89 FEET ALONG SAID CURVE THROUGH A CENTRAL ANGLE OF 21 DEGREES 48 MINUTES 08 SECONDS; THENCE SOUTH 89 DEGREES 59 MINUTES 00 SECONDS WEST 29.84 FEET, ALONG A LINE PARALLEL WITH AND 4.00 FEET NORTHERLY MEASURED AT RIGHT ANGLES FROM SAID NORTH LINE OF BROADWAY, TO THE BEGINNING OF A TANGENT CURVE CONCAVE SOUTHEASTERLY AND HAVING A RADIUS OF 26.00 FEET; THENCE SOUTHWESTERLY 9.89 FEET ALONG SAID CURVE THROUGH A CENTRAL ANGLE OF 21 DEGREES 48 MINUTES 08 SECONDS; THENCE SOUTH 68 DEGREES 12 MINUTES 52 SECONDS WEST 0.76 FEET TO THE BEGINNING OF A TANGENT CURVE CONCAVE TO THE NORTHWEST HAVING A RADIUS OF 26.00 FEET; THENCE SOUTHWESTERLY 9.89 FEET ALONG SAID CURVE THROUGH A CENTRAL ANGLE OF 21 DEGREES 48 MINUTES 08 SECONDS TO A POINT OF CUSP WITH THE SOUTH LINE OF SAID LOT 25, ALSO BEING THE NORTHERLY LINE OF BROADWAY; THENCE EASTERLY 69.88 FEET ALONG SAID NORTHERLY LINE OF BROADWAY TO THE TRUE POINT OF BEGINNING.

CONTAINING 199.52 SQUARE FEET, MORE OR LESS.

ALL AS SHOWN ON EXHIBIT "C", ATTACHED HERETO AND BY THIS REFERENCE MADE A PART HEREOF.

Cynthia A. de Leon

08/09/2022

CYNTHIA A. DE LEON, RCE 31604 (esigned)

DATE