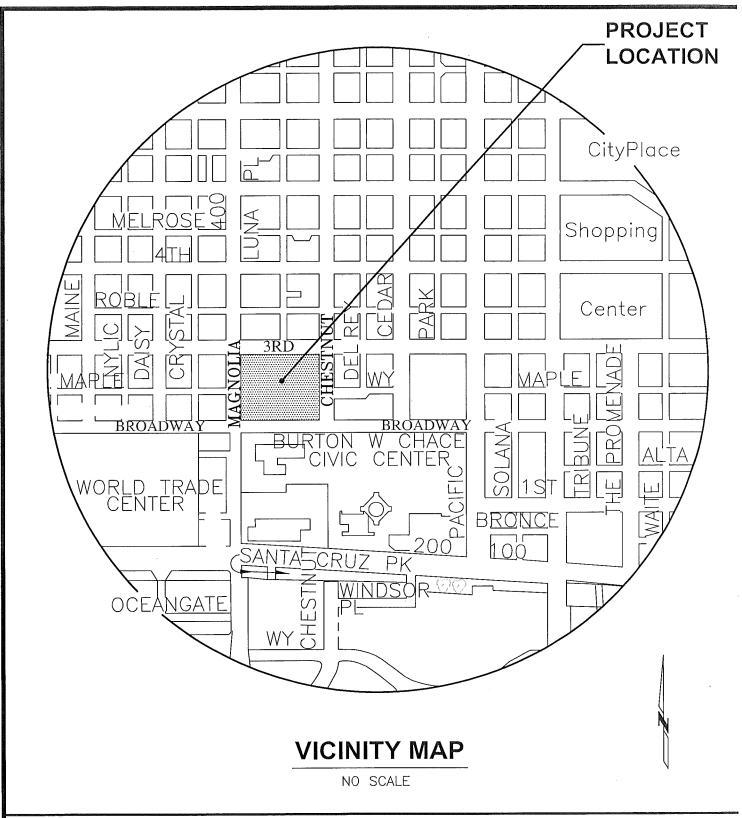

### RECOMMENDATION:

Find that all requirements of the final subdivision map for construction of a 291 residential unit mixed-use development have been satisfied and approve the final map for Tract No. 66301 located north of Broadway and east of Magnolia Avenue. (District 1)

The project will consist of a 291 unit residential development, including 26 low income units and 16,000 square feet of retail space. A vicinity map is attached showing the location of the project.

This matter was reviewed by Deputy City Attorney Linda Trang on November 17, 2010 and by Budget and Performance Management Bureau Manager Lou Palmer on November 23, 2010.

RICK H. WEST MANAGER

CITY OF LONG BEACH - CALIFORNIA DEPARTMENT OF PUBLIC WORKS, ENGINEERING BUREAU

TRACT MAP 66301
421 WEST BROADWAY
NORTH OF BROADWAY AND
EAST OF MAGNOLIA AVENUE