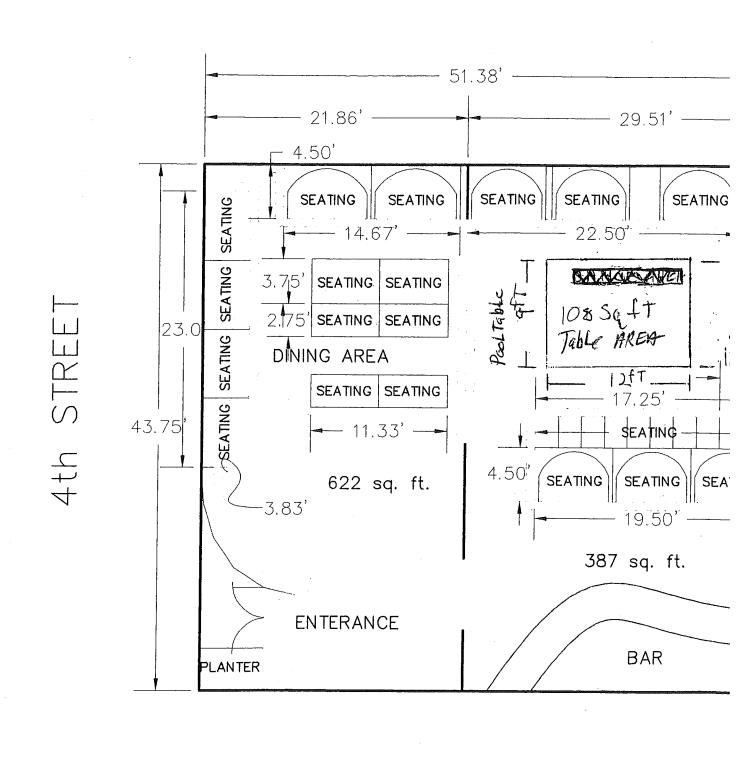

geles, State of California, on the date of March 21, 1934, Case Number 370512. The notice, of which the annexed is a true printed copy, has been published in each regular and entire issue of said newspaper and not in any supplement thereof on the following dates. to wit,

June 8.15.22.29. 2008

The Long Beach Press-Telegram, a newspaper of general circulation, is delivered to and available in, but not limited to the following cities: Long Beach, Lakewood, Beliffower, Cerritos, Downey, Norwalk, Artesia, Paramount, Wilmington, Compton, South Gate, Los Alamitos, Seal Beach, Cypress, La Palma, Lynwood, San Pedro, Hawaiian Gardens, Huntington Park, La Mirada, Santa Fe Springs, Carson.

I declare under penalty of perjury that the foregoing is true and correct.

#### Proof of Publication of









| 1   | 100             | 1.      | VE (2) | 4.    | 4143    | 145-155 | 100      | 14     | 17 31   | Section 1 | 40.00  | 4.     | 145.12 | 175% c              | of to J   | 4      | 0.115.1 | 2000   | 'adhari | ****         |        |        |          |         |      |         |                 |       |            |            |       |
|-----|-----------------|---------|--------|-------|---------|---------|----------|--------|---------|-----------|--------|--------|--------|---------------------|-----------|--------|---------|--------|---------|--------------|--------|--------|----------|---------|------|---------|-----------------|-------|------------|------------|-------|
| - 1 | $\Delta \sim c$ | ont     | ed     | Di    | 11. 115 | 3-16-6  | . W. T   | 4000   | 60      | 4