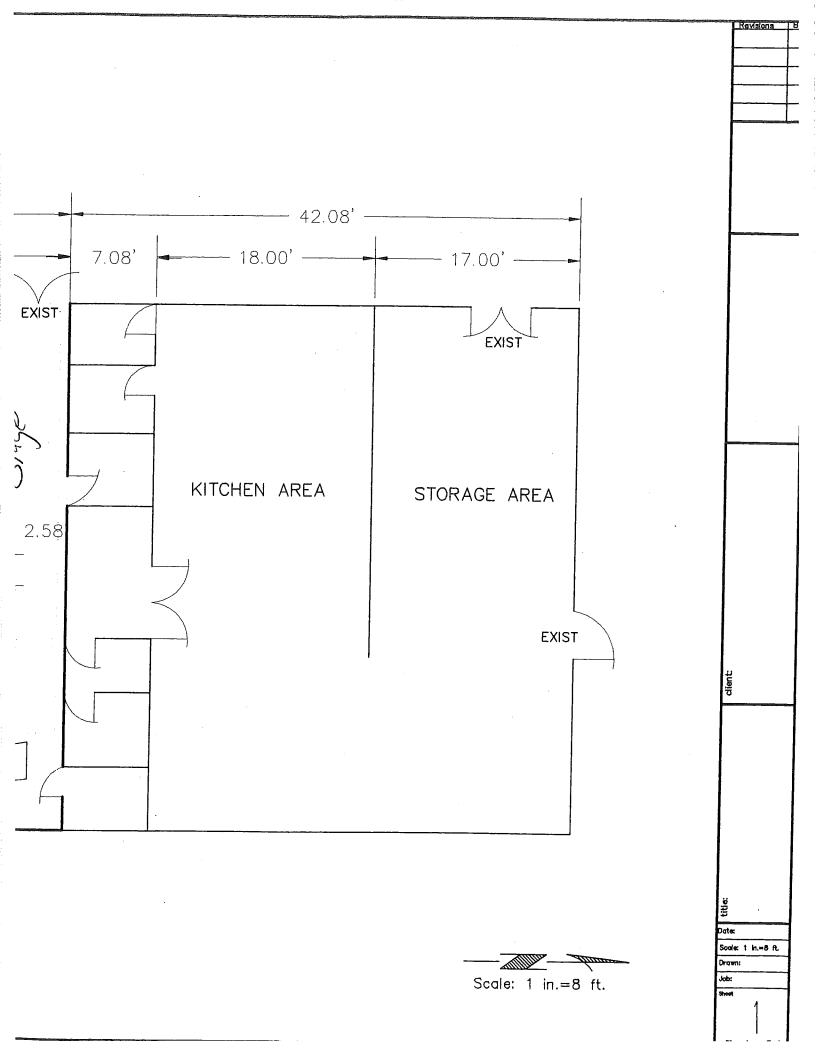

Angeles, State of California, on the date of March 21, 1934, Case Number 370512. The notice, of which the annexed is a true printed copy, has been published in each regular and entire issue of said newspaper and not in any supplement thereof on the following dates. to wit,

June 8.15.22.29. 2008

The Long Beach Press-Telegram, a newspaper of general circulation, is delivered to and available in, but not limited to the following cities: Long Beach, Lakewood, Beliffower, Cerritos, Downey, Norwalk, Artesia, Paramount, Wilmington, Compton, South Gate, Los Alamitos, Seal Beach, Cypress, La Palma, Lynwood, San Pedro, Hawaiian Gardens, Huntington Park, La Mirada, Santa Fe Springs, Carson.

I declare under penalty of perjury that the foregoing is true and correct.

#### Proof of Publication of









| 1   | 100             | 1.      | VE (2) | 4.    | 4143    | 145-155 | 100      | 14     | 17 31   | Section 1 | 40.00  | 4.     | 145.12 | 175% c              | of to J   | 4      | 0.115.1 | 2000   | 'adhari | ****         |        |        |          |         |      |         |                 |       |            |            |       |
|-----|-----------------|---------|--------|-------|---------|---------|----------|--------|---------|-----------|--------|--------|--------|---------------------|-----------|--------|---------|--------|---------|--------------|--------|--------|----------|---------|------|---------|-----------------|-------|------------|------------|-------|
| - 1 | $\Delta \sim c$ | ont     | ed     | Di    | 11. 115 | 3-16-6  | . W. T   | 4000   | 60      | 4