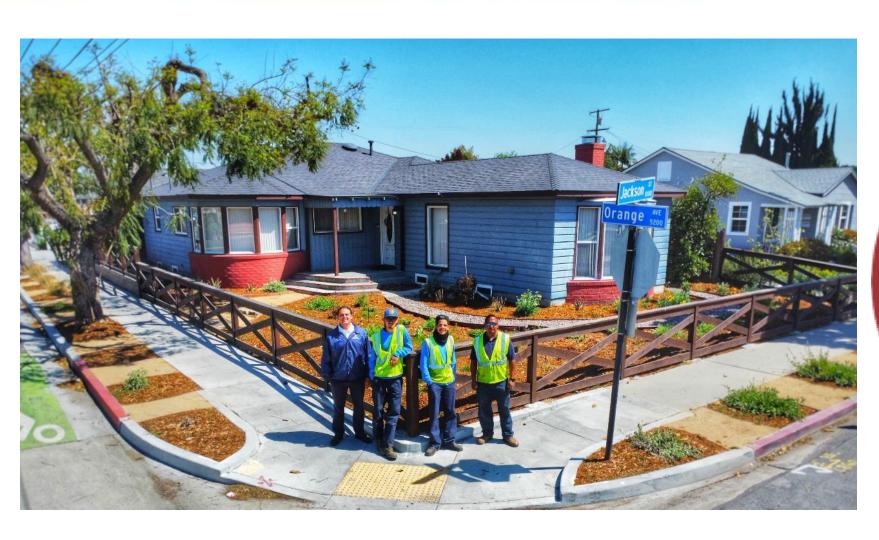

#### **Program Status**

- 16 gardens completed
  - Final house for pilot to begin in Aug
- 20,729 sq. ft. of turf replaced
- 54 trees planted at Jackson Park

- 356,491 gallons saved per year
- 42,897 kg of CO2 sequestered
  - Equivalent to 107,810 miles driven