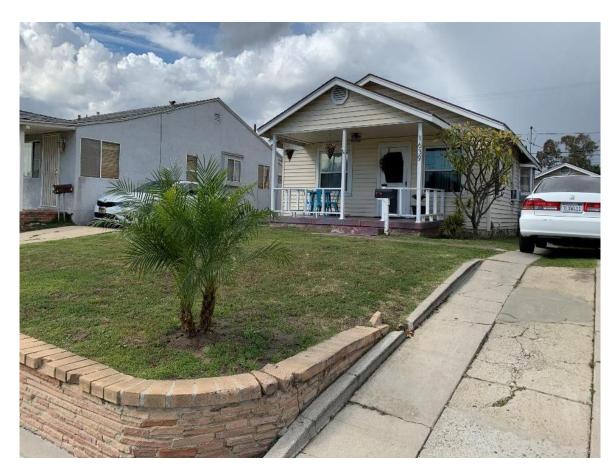

#### **Program Status**

- 16 gardens completed
  - Final house for pilot to begin in Aug
- 20,729 sq. ft. of turf replaced
- 54 trees planted at Jackson Park

- 356,491 gallons saved per year
- 42,897 kg of CO2 sequestered
  - Equivalent to 107,810 miles driven

## **Findings**

- DIG was expensive... but, improving!
  - Started ~\$23/sq. ft.
  - Made program adjustments
  - Last projects ~\$10/sq. ft.
- CA native plants available but can be far away
  - Nurseries can provide substitutes