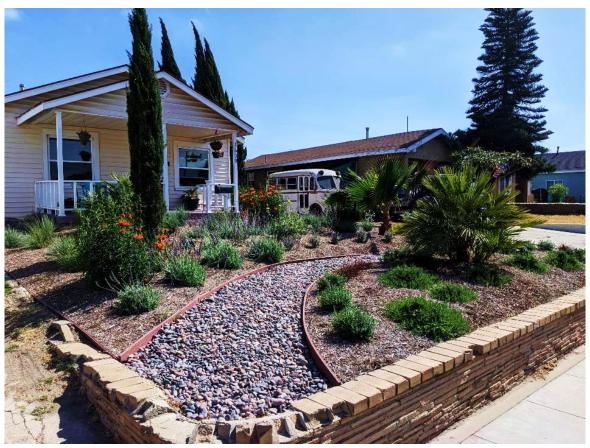

#### **Program Status**

- 16 gardens completed
  - Final house for pilot to begin in Aug
- 20,729 sq. ft. of turf replaced
- 54 trees planted at Jackson Park

- 356,491 gallons saved per year
- 42,897 kg of CO2 sequestered
  - Equivalent to 107,810 miles driven

## **Findings**

- DIG was expensive... but, improving!
  - Started ~\$23/sq. ft.
  - Made program adjustments
  - Last projects ~\$10/sq. ft.
- CA native plants available but can be far away
  - Nurseries can provide substitutes