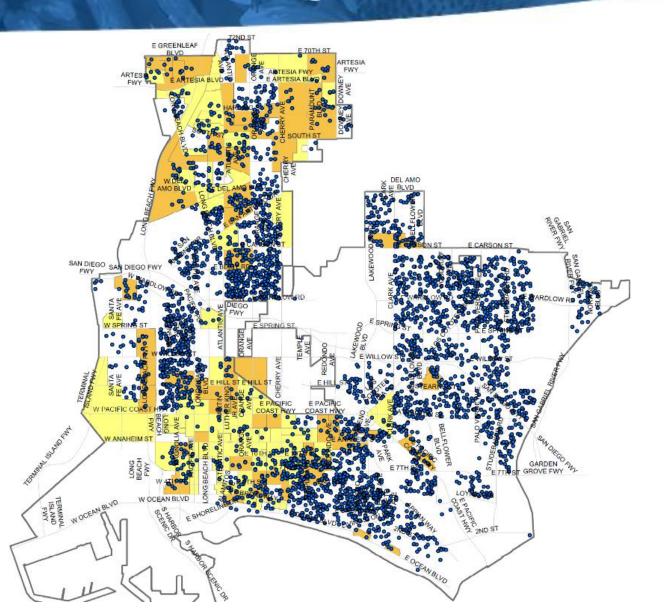

## Never Waste a Good Drought

- Lawn to Garden
- Major Streets
- City Boundary

  Median Household Income
- \$47,203 \$62,938
- < \$47,203