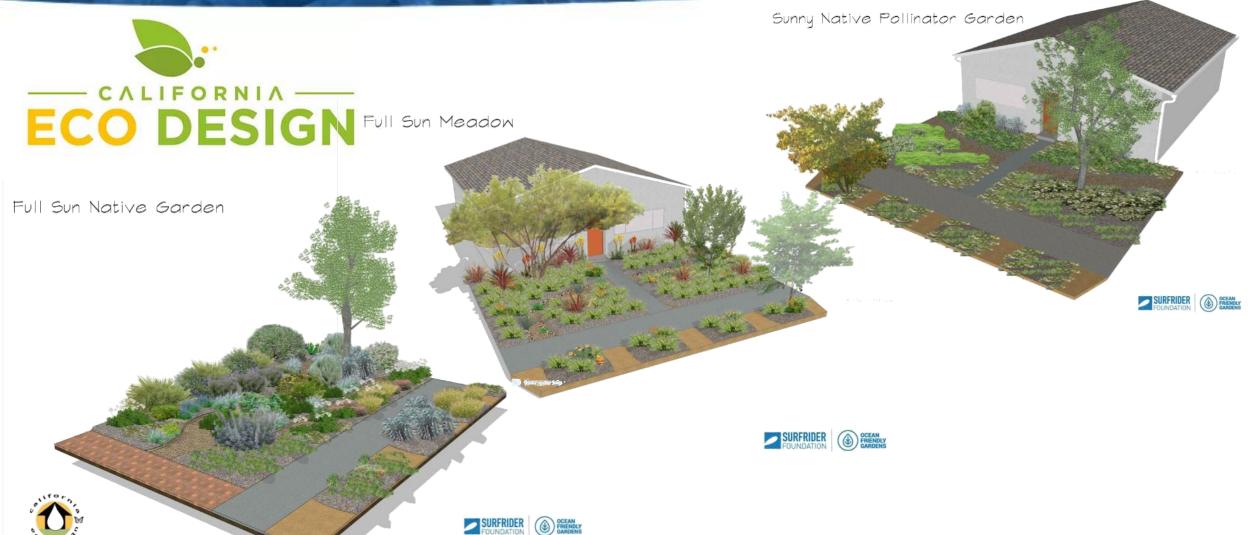

# Agenda

- Background
- Program Partnership
- Current Status and Next Step





### **Objectives**



- Promote turf removal in communities with low historical participation
- Pilot a direct installation approach

Analyze pilot program results

## **Funding**



• Total pilot cost: \$472,776

- External funding:
  - \$236,388 CA Coastal Conservancy
  - \$211,446 MWD

• Remaining cost to LBWD: \$24,942



## **Landscape Designer**



## **Program Installer**







#### **Program Status**

- 16 gardens completed
  - Final house for pilot to begin in Aug
- 20,729 sq. ft. of turf replaced
- 54 trees planted at Jackson Park

- 356,491 gallons saved per year
- 42,897 kg of CO2 sequestered
  - Equivalent to 107,810 miles driven



## **Findings**

- DIG was expensive... but, improving!
  - Started ~\$23/sq. ft.
  - Made program adjustments
  - Last projects ~\$10/sq. ft.
- CA native plants available but can be far away
  - Nurseries can provide substitutes

Irrigation timers and seasonal...



## ...Main...





## ...ten...





#### ...ance. Seasonal Maintenance!

- CCLB awarded \$49,985 grant for DIG maintenance
  - Landscape maintenance and customer education on Saturdays
  - Two opportunities in 1 year









## Ne