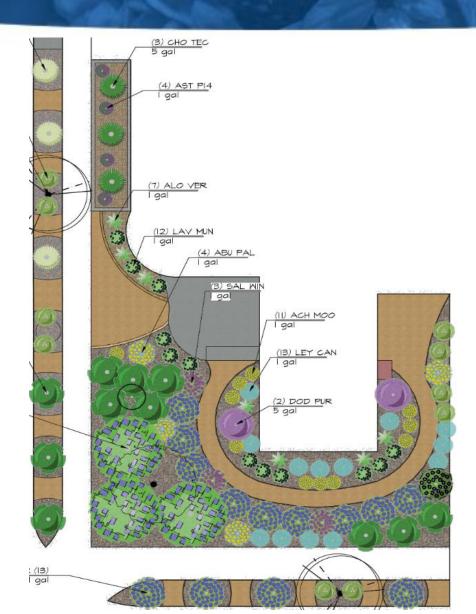

# Agenda

- Background
- Program Partnership
- Current Status and Next Step





### **Objectives**



- Promote turf removal in communities with low historical participation
- Pilot a direct installation approach

Analyze pilot program results

## **Funding**



• Total pilot cost: \$472,776

- External funding:
  - \$236,388 CA Coastal Conservancy
  - \$211,446 MWD

• Remaining cost to LBWD: \$24,942



## **Landscape Designer**



## **Program Installer**







#### **Program Status**

- 16 gardens completed
  - Final house for pilot to begin in Aug
- 20,729 sq. ft. of turf replaced
- 54 trees planted at Jackson Park

- 356,491 gallons saved per year
- 42,897 kg of CO2 sequestered
  - Equivalent to 107,810 miles driven



## **Findings**

- DIG was expensive... but, improving!
  - Started ~\$23/sq. ft.
  - Made program adjustments
  - Last projects ~\$10/sq. ft.
- CA native plants ava