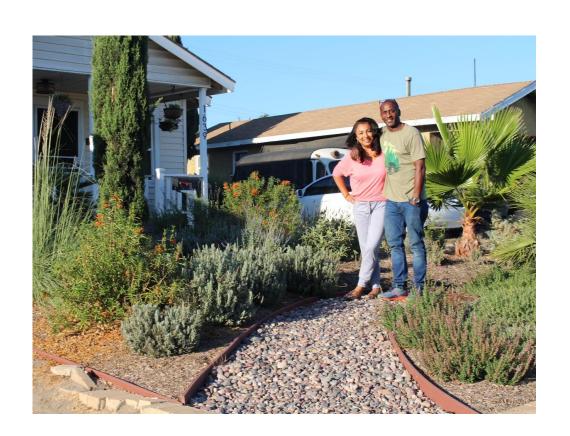

#### **Program Status**

- 16 gardens completed
  - Final house for pilot to begin in Aug
- 20,729 sq. ft. of turf replaced
- 54 trees planted at Jackson Park

- 356,491 gallons saved per year
- 42,897 kg of CO2 sequestered
  - Equivalent to 107,810 miles driven