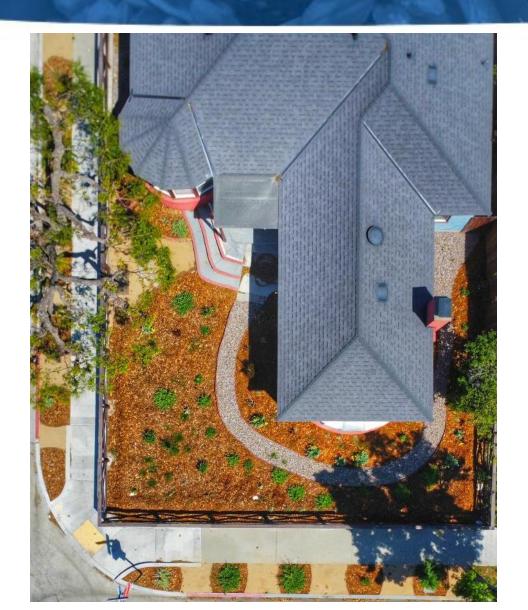

#### **Program Status**

- 16 gardens completed
  - Final house for pilot to begin in Aug
- 20,729 sq. ft. of turf replaced
- 54 trees planted at Jackson Park

- 356,491 gallons saved per year
- 42,897 kg of CO2 sequestered
  - Equivalent to 107,810 miles driven

## **Findings**

- DIG was expensive... but, improving!
  - Started ~\$23/sq. ft.
  - Made program adjustments
  - Last projects ~\$10/sq. ft.
- CA native plants available but can be far away
  - Nurseries can provide substitutes