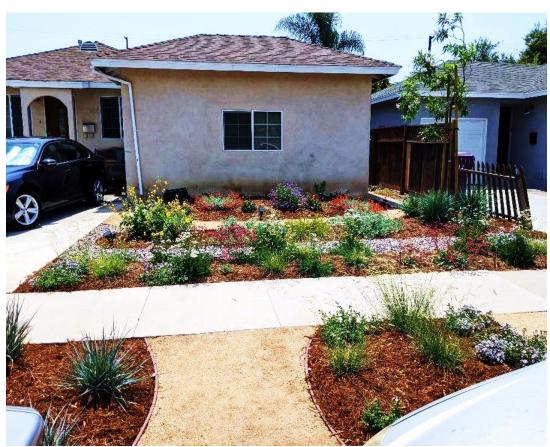

#### **Program Status**

- 16 gardens completed
  - Final house for pilot to begin in Aug
- 20,729 sq. ft. of turf replaced
- 54 trees planted at Jackson Park

- 356,491 gallons saved per year
- 42,897 kg of CO2 sequestered
  - Equivalent to 107,810 miles driven

## **Findings**

- DIG was expensive... but, improving!
  - Started ~\$23/sq. ft.
  - Made program adjustments
  - Last projects ~\$10/sq. ft.
- CA native plants available but can be far away
  - Nurseries can provide substitutes