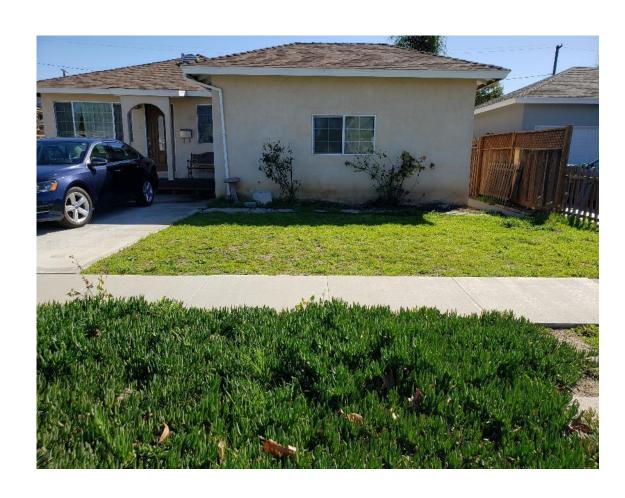

#### **Program Status**

- 16 gardens completed
  - Final house for pilot to begin in Aug
- 20,729 sq. ft. of turf replaced
- 54 trees planted at Jackson Park

- 356,491 gallons saved per year
- 42,897 kg of CO2 sequestered
  - Equivalent to 107,810 miles driven

## **Findings**

- DIG was expensive... but, improving!
  - Started ~\$23/sq. ft.
  - Made program adjustments
  - Last projects ~\$10/sq. ft.
- CA native plants available but can be far away
  - Nurseries can provide substitutes