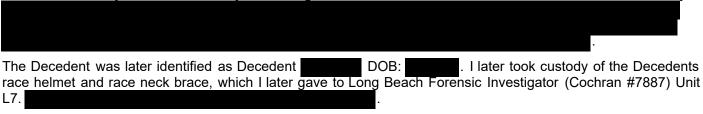

During the 2021 event, one race boat driver was killed during the event. Video and other evidence from the investigation provided confirmation that the speed of the vessels and the size of the venue contributed to the cause of the accident. The racing vessels involved in the fatal accident were traveling at over 110 mph. The Vessel Accident Report states that the "combination of the speed, proximity of the vessels, the unstable water environment, and limited steerage ability made the accident difficult to avoid in that particular moment in time." Video footage shows the wake created by the vessels hitting against the rocks and being pushed back into the vessels' path of travel. These wakes and high rate of speed caused one of the boat racers to lose control of their vessel, which collided with another boat and overturned. The driver of the overturned vessel was ejected and died from his injuries. Based on first-hand public safety personnel accounts and video, the unattended vessel continued at a high rate of speed, only overturning after hitting a wake. Had the vessel not overturned, it may have continued toward the spectating public with no physical barrier preventing impact.

A similar accident occurred during the Sprint Nationals Boat Racing event in 2018, also held in Marine Stadium, which also resulted in the death of one of the boat racers. There were similar patterns to the cause of the 2021 accident, including the rate of speed the vessels were traveling, the wakes created by the boats, and the small size of the stadium venue. Again, according to first-hand public safety personnel accounts, the unattended vessel continued travelling at a high rate of speed and penetrated the south border safety barrier comprised of manned vessels. At the time of the accident, the driver was immediately killed, however, the accelerator remained depressed. Had rescue teams not successfully boarded and stopped the vessel, it would have continued toward the swimming area of Mother's Beach, posing a danger to the public.