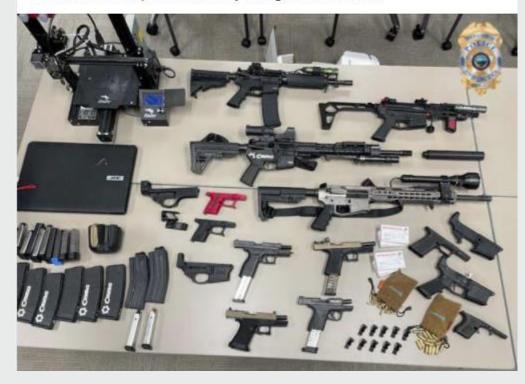

### Crimes Committed with Ghost Guns in 2021

A Safe City for All People

Public Safety Through Partnerships

Ethics, Intelligence & Respect

Long Beach Police Department (CA) December 3, 2021 · 🕲

...

This morning, the LBPD Coordinated Response Team, with support from Special Investigations detectives and the FBI, served two search warrants regarding the illegal manufacturing and trafficking of firearms. Through their efforts, detectives seized 16 firearms and arrested two suspects on felony charges. Great work!