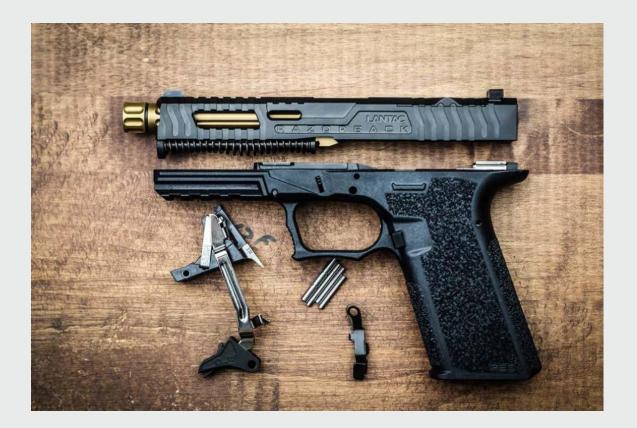

### What is a Ghost Gun?

A Safe City for All People

Public Safety Through Partnerships

A Privately Made Firearm (PMF), as defined in Title 18, U.S.C §921(a)(3)(A) or (B)), "Includes any combination of parts either designed or intended for use in converting any device into any destructive device described in subparagraph (A) or (B) and from which a destructive device may be readily assembled."

A PMF includes a frame or receiver, completed, assembled, or otherwise produced by a person not licensed to engage in the business of manufacturing firearms; and without a serial number on the frame or receiver by a licensed manufacturer or importer.