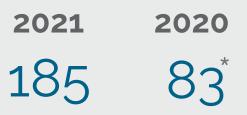

#### Prohibited Firearm Possessor Arrests

| 2021 | 2020 |    |
|------|------|----|
| 357  | 288  |    |
| 557  | 200  | IN |