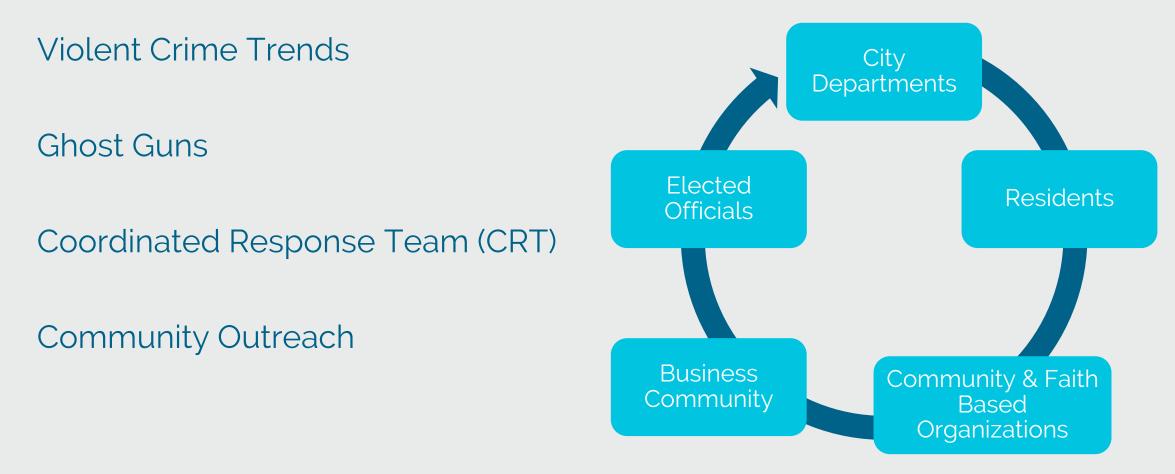

Gun Violence and Ghost Guns Public Safety Committee February 25, 2022









### Working Together for a Safe Long Beach

A Safe City for All People

Public Safety Through Partnerships

CITY OF

2

### **Our Community Partners**









\*

#### Prohibited Firearm Possessor Arrests

| 2021 | 2020 |    |
|------|------|----|
| 357  | 288  |    |
| 557  | 200  | IN |



#### Ghost Guns Seized



Ghost gun data is incomplete; ghost gun tracking started in May 2020.

**17%** OF ALL FIREARMS SEIZED IN 2021 WERE CONFIRMED TO BE GHOST GUNS

Source: LBPD Data; as of 2/22/22.





#### Citywide Murder Trends 2021 - 2020 A Safe City for All People





CITY OF LONGBEAC

### What is a Ghost Gun?

A Safe City for All People

Public Safety Through Partnerships

A Privately Made Firearm (PMF), as defined in Title 18, U.S.C §921(a)(3)(A) or (B)), "Includes any combination of parts either designed or intended for use in converting any device into any destructive device described in subparagraph (A) or (B) and from which a destruc