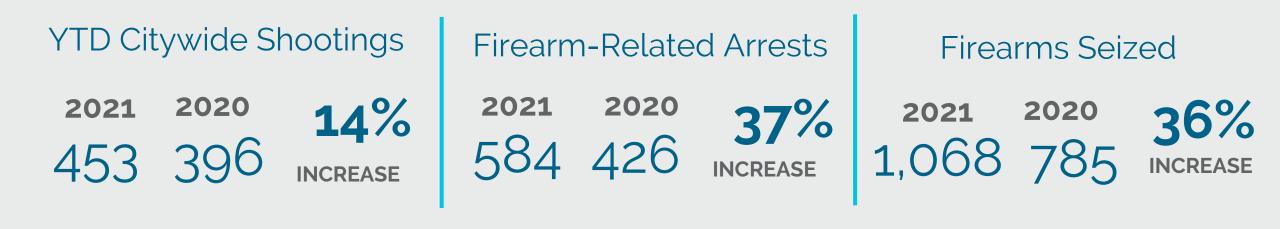

Gun Violence and Ghost Guns Public Safety Committee February 25, 2022









### Working Together for a Safe Long Beach

A Safe City for All People

Public Safety Through Partnerships

CITY OF

2

### **Our Community Partners**









\*

#### Prohibited Firearm Possessor Arrests

| 2021 | 2020 |    |
|------|------|----|
| 357  | 288  |    |
| 557  | 200  | IN |



#### Ghost Guns Seized



Ghost gun data is incomplete; ghost gun tracking started in May 2020.

**17%** OF ALL FIREARMS SEIZED IN 2021 WERE CONFIRMED TO BE GHOST GUNS

Source: LBPD Data; as of 2/22/22.





#### Citywide Murder Trends 2021 - 2020 A Safe City for All People





CITY OF LONGBEAC

### What is a Ghost Gun?

A Safe City for All People

Public Safety Through Partnerships

A Privately Made Firearm (PMF), as defined in Title 18, U.S.C §921(a)(3)(A) or (B)), "Includes any combination of parts either designed or intended for use in converting any device into any destructive device described in subparagraph (A) or (B) and from which a destructive d