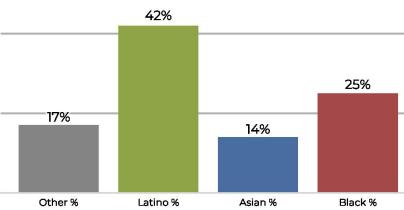

# City of Long Beach Proposed Final Map Hearing

NOVEMBER 18, 2021

# Proposed Final Map 1

Plan meets commission required criteria and also achieves the following:

- Deviation of 8.6%
- Reduces neighborhood splits
- Unifies multiple communities of interest



#### 2020 Census







#### 2020 Census









#### 2020 Census









#### 2020 Census









#### 2020 Census









#### 2020 Census









#### 2020 Census









#### 2020 Census









#### 2020 Census









#### 2020 Census









#### 2020 Census









#### 2020 Census









#### 2020 Census









#### 2020 Census









#### 2020 Census







#### 2020 Census









#### 2020 Census









#### 2020 Census







# Proposed Final Map 2

Adjustment of Proposed Final Map 1 with just two neighborhoods impacted.

- Deviation of 7%
- Reduces neighborhood splits
- Unifies multiple communities of interest
- Changes are to Bixby Knolls and Los Cerritos.



#### 2020 Census









#### 2020 Census









#### 2020 Census







#### 2020 Census