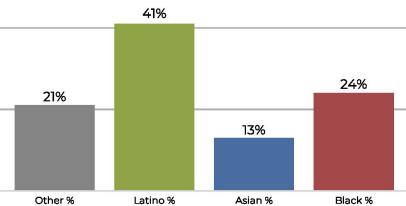

ommunities of interest



#### 2020 Census







#### 2020 Census









#### 2020 Census









#### 2020 Census









#### 2020 Census









#### 2020 Census









#### 2020 Census









#### 2020 Census









#### 2020 Census









#### 2020 Census









#### 2020 Census









#### 2020 Census









#### 2020 Census









#### 2020 Census









#### 2020 Census







#### 2020 Census









#### 2020 Census









#### 2020 Census







# Proposed Final Map 2

Adjustment of Proposed Final Map 1 with just two neighborhoods impacted.

- Deviation of 7%
- Reduces neighborhood splits
- Unifies multiple communities of interest
- Changes are to Bixby Knolls and Los Cerritos.



#### 2020 Census









#### 2020 Census









#### 2020 Census







#### 2020 Census