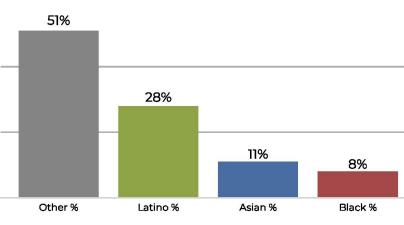

# Proposed Final Map 1

Plan meets commission required criteria and also achieves the following:

- Deviation of 8.6%
- Reduces neighborhood splits
- Unifies multiple communities of interest