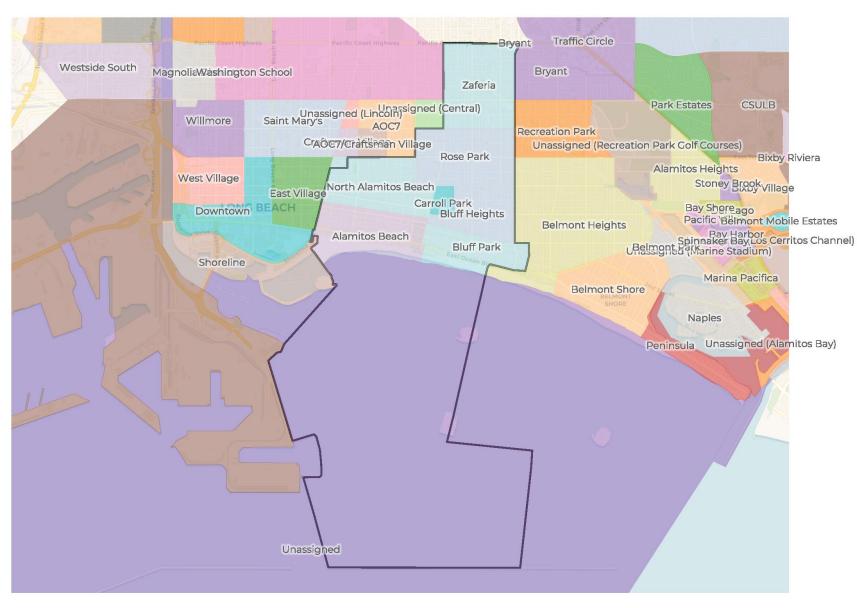

# Proposed Final Map 1

Plan meets commission required criteria and also achieves the following:

- Deviation of 8.6%
- Reduces neighborhood splits
- Unifies multiple communities of interest