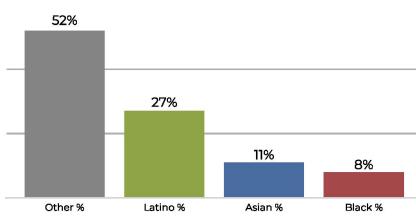

# Proposed Final Map 2

Adjustment of Proposed Final Map 1 with just two neighborhoods impacted.

- Deviation of 7%
- Reduces neighborhood splits
- Unifies multiple communities of interest
- Changes are to Bixby Knolls and Los Cerritos.