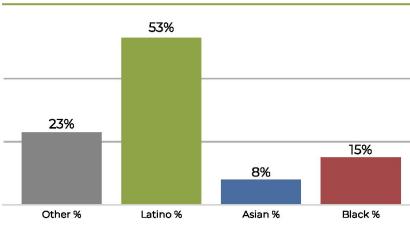

# City of Long Beach Proposed Final Map Hearing

NOVEMBER 18, 2021

# Proposed Final Map 1

Plan meets commission required criteria and also achieves the following:

- Deviation of 8.6%
- Reduces neighborhood splits
- Unifies multiple communities of interest



#### 2020 Census







#### 2020 Census









#### 2020 Census









#### 2020 Census









#### 2020 Census









#### 2020 Census









#### 2020 Census









#### 2020 Census









#### 2020 Census









#### 2020 Census









#### 2020 Census









#### 2020 Census









#### 2020 Census









#### 2020 Census









#### 2020 Census







#### 2020 Census









#### 2020 Census









#### 2020 Census







# Proposed Final Map 2

Adjustment of Proposed Final Map 1 with just two neighborhoods impacted.

- Deviation of 7%
- Reduces neighborhood splits
- Unifies multiple communities of interest
- Changes are to Bixby Knolls and Los Cerritos.



#### 2020 Census









#### 2020 Census









#### 2020 Census







#### 2020 Census