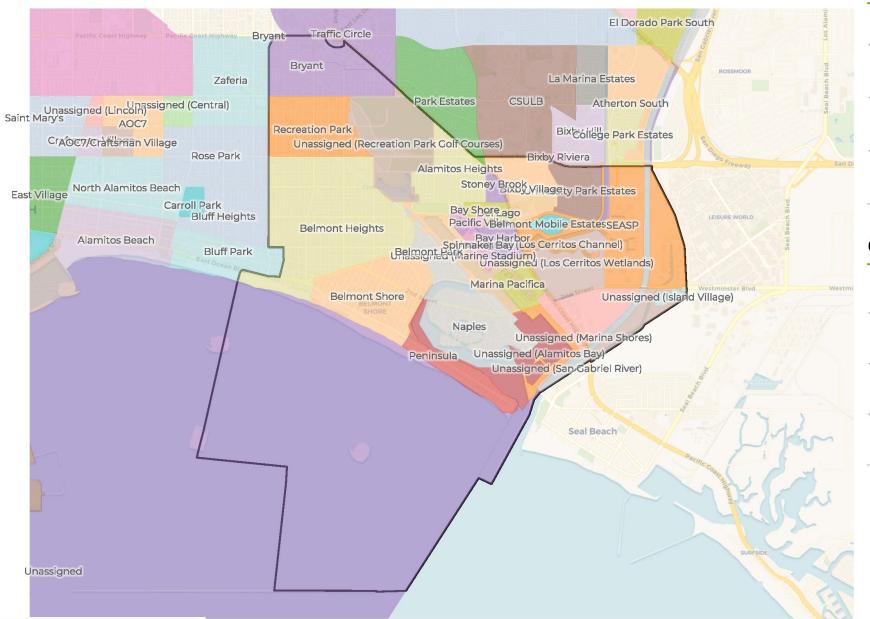

# Proposed Final Map 1

Plan meets commission required criteria and also achieves the following:

- Deviation of 8.6%
- Reduces neighborhood splits
- Unifies multiple communities of interest