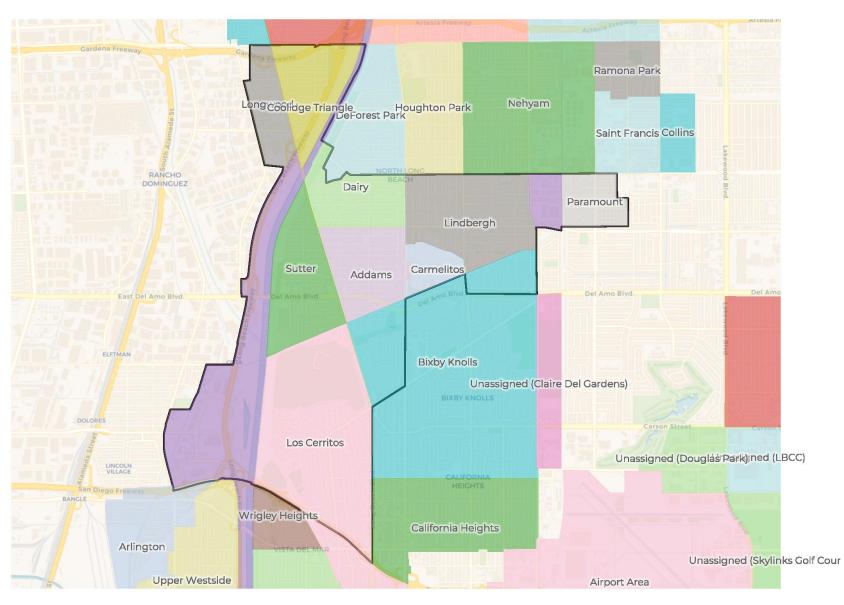

# Proposed Final Map 1

Plan meets commission required criteria and also achieves the following:

- Deviation of 8.6%
- Reduces neighborhood splits
- Unifies multiple communities of interest