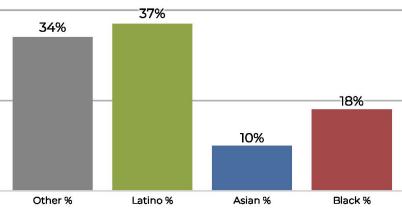

# Proposed Final Map 2

Adjustment of Proposed Final Map 1 with just two neighborhoods impacted.

- Deviation of 7%
- Reduces neighborhood splits
- Unifies multiple communities of interest
- Changes are to Bixby Knolls and Los Cerritos.