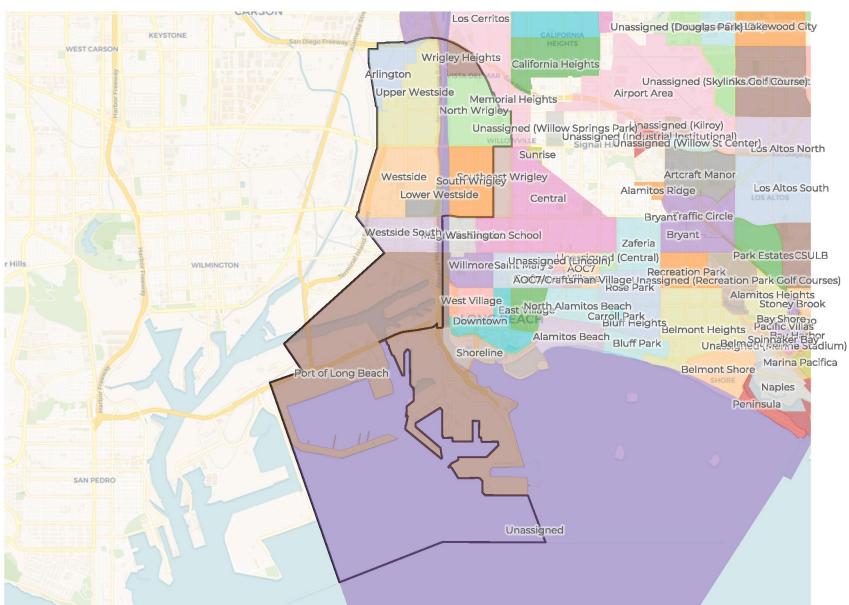

# Proposed Final Map 1

Plan meets commission required criteria and also achieves the following:

- Deviation of 8.6%
- Reduces neighborhood splits
- Unifies multiple communities of interest