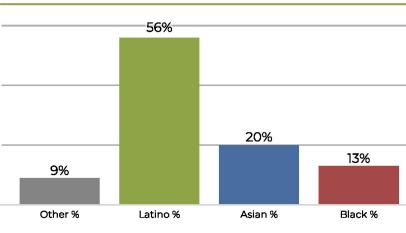

# City of Long Beach Proposed Final Map Hearing

NOVEMBER 18, 2021

# Proposed Final Map 1

Plan meets commission required criteria and also achieves the following:

- Deviation of 8.6%
- Reduces neighborhood splits
- Unifies multiple communities of interest



#### 2020 Census







#### 2020 Census









#### 2020 Census









#### 2020 Census









#### 2020 Census









#### 2020 Census









#### 2020 Census









#### 2020 Census









#### 2020 Census









#### 2020 Census









#### 2020 Census









#### 2020 Census









#### 2020 Census









#### 2020 Census









#### 2020 Census







#### 2020 Census









#### 2020 Census









#### 2020 Census







# Proposed Final Map 2

Adjustment of Proposed Final Map 1 with just two neighborhoods impacted.

- Deviation of 7%
- Reduces neighborhood splits
- Unifies multiple communities of interest
- Changes are to Bixby Knolls and Los Cerritos.



#### 2020 Census









#### 2020 Census









#### 2020 Census







#### 2020 Census