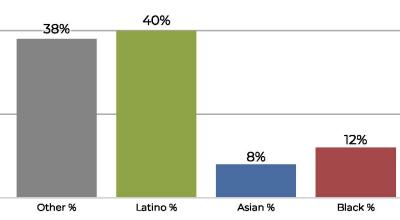

# Proposed Final Map 1

Plan meets commission required criteria and also achieves the following:

- Deviation of 8.6%
- Reduces neighborhood splits
- Unifies multiple communities of interest