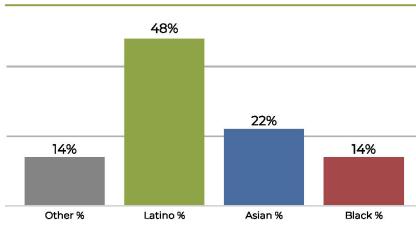

# Proposed Final Map 1

Plan meets commission required criteria and also achieves the following:

- Deviation of 8.6%
- Reduces neighborhood splits
- Unifies multiple communities of interest