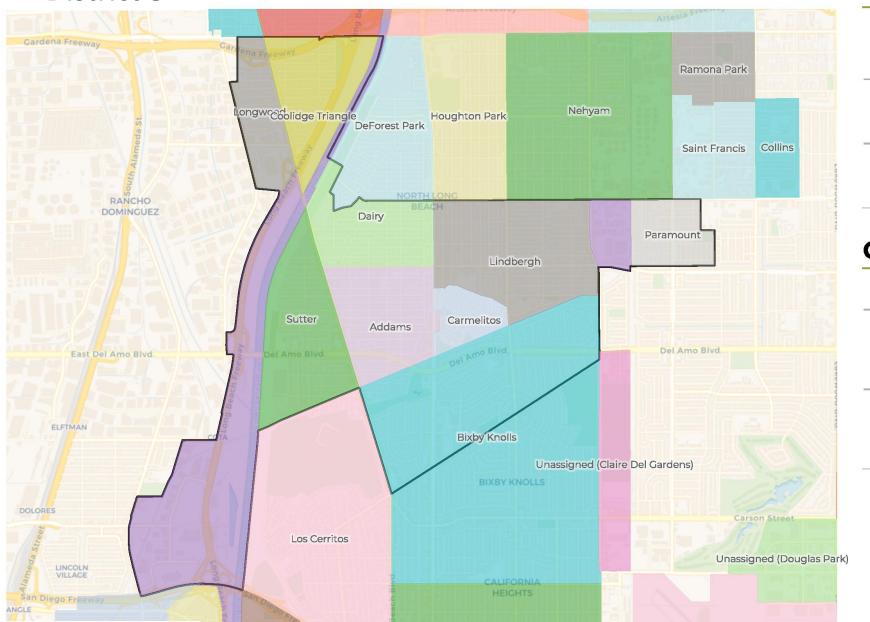

# Proposed Final Map 2

Adjustment of Proposed Final Map 1 with just two neighborhoods impacted.

- Deviation of 7%
- Reduces neighborhood splits
- Unifies multiple communities of interest
- Changes are to Bixby Knolls and Los Cerritos.