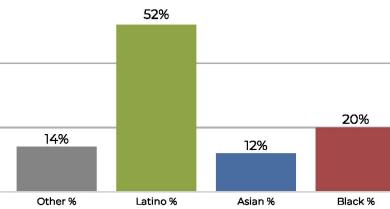

# Proposed Final Map 1

Plan meets commission required criteria and also achieves the following:

- Deviation of 8.6%
- Reduces neighborhood splits
- Unifies multiple communities of interest