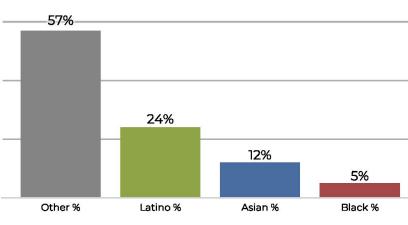

# Proposed Final Map 1

Plan meets commission required criteria and also achieves the following:

- Deviation of 8.6%
- Reduces neighborhood splits
- Unifies multiple communities of interest

#### 2020 Census