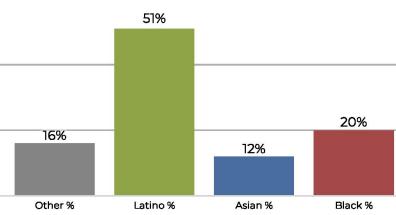

communities of interest



#### 2020 Census







#### 2020 Census









#### 2020 Census









#### 2020 Census









#### 2020 Census









#### 2020 Census









#### 2020 Census









#### 2020 Census









#### 2020 Census









#### 2020 Census









#### 2020 Census









#### 2020 Census









#### 2020 Census









#### 2020 Census









#### 2020 Census







#### 2020 Census









#### 2020 Census









#### 2020 Census







# Proposed Final Map 2

Adjustment of Proposed Final Map 1 with just two neighborhoods impacted.

- Deviation of 7%
- Reduces neighborhood splits
- Unifies multiple communities of interest
- Changes are to Bixby Knolls and Los Cerritos.



#### 2020 Census









#### 2020 Census









#### 2020 Census







#### 2020 Census