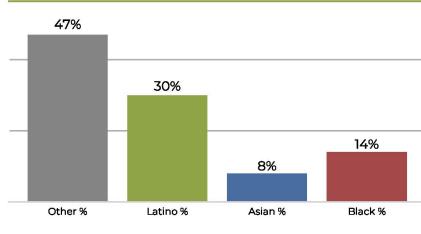

# City of Long Beach Proposed Final Map Hearing

NOVEMBER 18, 2021

# Proposed Final Map 1

Plan meets commission required criteria and also achieves the following:

- Deviation of 8.6%
- Reduces neighborhood splits
- Unifies multiple communities of interest



#### 2020 Census







#### 2020 Census









#### 2020 Census









#### 2020 Census









#### 2020 Census









#### 2020 Census









#### 2020 Census









#### 2020 Census









#### 2020 Census









#### 2020 Census









#### 2020 Census









#### 2020 Census









#### 2020 Census









#### 2020 Census









#### 2020 Census







#### 2020 Census









#### 2020 Census









#### 2020 Census







# Proposed Final Map 2

Adjustment of Proposed Final Map 1 with just two neighborhoods impacted.

- Deviation of 7%
- Reduces neighborhood splits
- Unifies multiple communities of interest
- Changes are to Bixby Knolls and Los Cerritos.



#### 2020 Census









#### 2020 Census









#### 2020 Census







#### 2020 Census