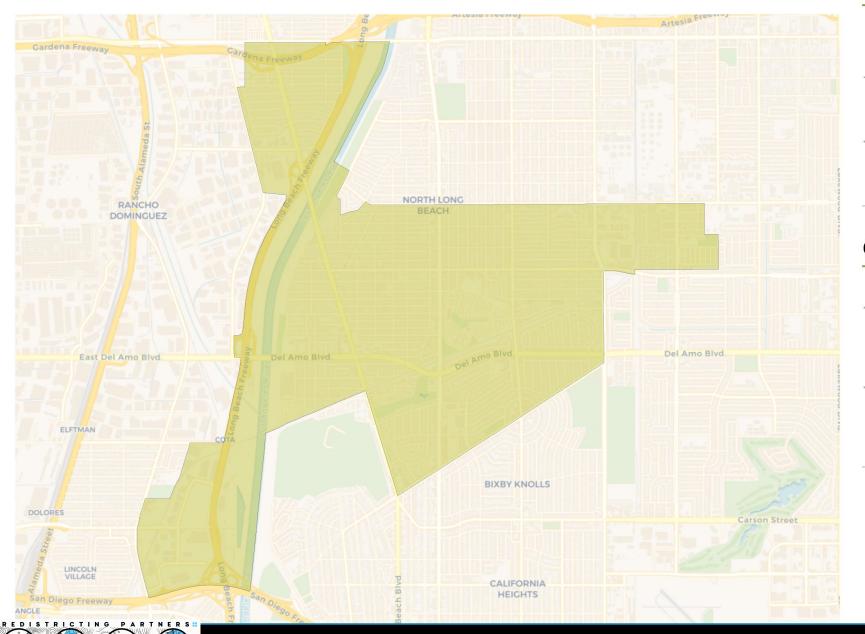

# Proposed Final Map 2

Adjustment of Proposed Final Map 1 with just two neighborhoods impacted.

- Deviation of 7%
- Reduces neighborhood splits
- Unifies multiple communities of interest
- Changes are to Bixby Knolls and Los Cerritos.