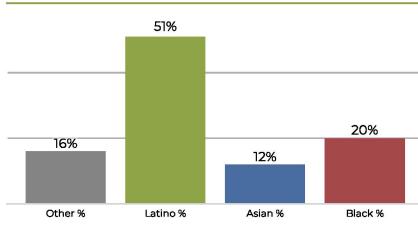

# Proposed Final Map 2

Adjustment of Proposed Final Map 1 with just two neighborhoods impacted.

- Deviation of 7%
- Reduces neighborhood splits
- Unifies multiple communities of interest
- Changes are to Bixby Knolls and Los Cerritos.