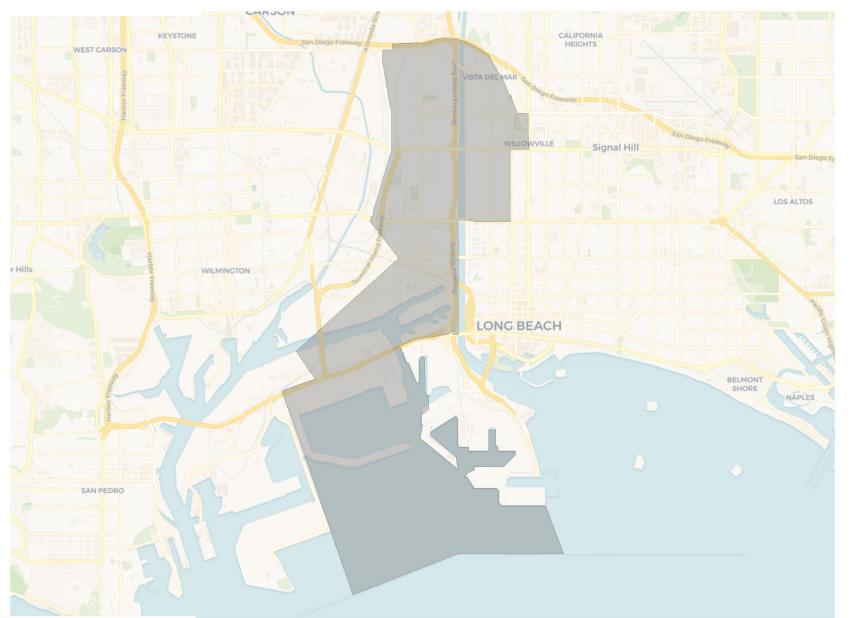

# Proposed Final Map 1

Plan meets commission required criteria and also achieves the following:

- Deviation of 8.6%
- Reduces neighborhood splits
- Unifies multiple communities of interest