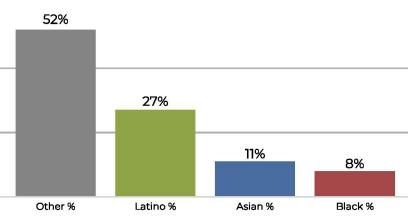

# City of Long Beach Proposed Final Map Hearing

NOVEMBER 18, 2021

# Proposed Final Map 1

Plan meets commission required criteria and also achieves the following:

- Deviation of 8.6%
- Reduces neighborhood splits
- Unifies multiple communities of interest



#### 2020 Census







#### 2020 Census









#### 2020 Census









#### 2020 Census









#### 2020 Census









#### 2020 Census









#### 2020 Census









#### 2020 Census









#### 2020 Census









#### 2020 Census









#### 2020 Census









#### 2020 Census









#### 2020 Census









#### 2020 Census









#### 2020 Census







#### 2020 Census









#### 2020 Census









#### 2020 Census







# Proposed Final Map 2

Adjustment of Proposed Final Map 1 with just two neighborhoods impacted.

- Deviation of 7%
- Reduces neighborhood splits
- Unifies multiple communities of interest
- Changes are to Bixby Knolls and Los Cerritos.



#### 2020 Census









#### 2020 Census









#### 2020 Census







#### 2020 Census