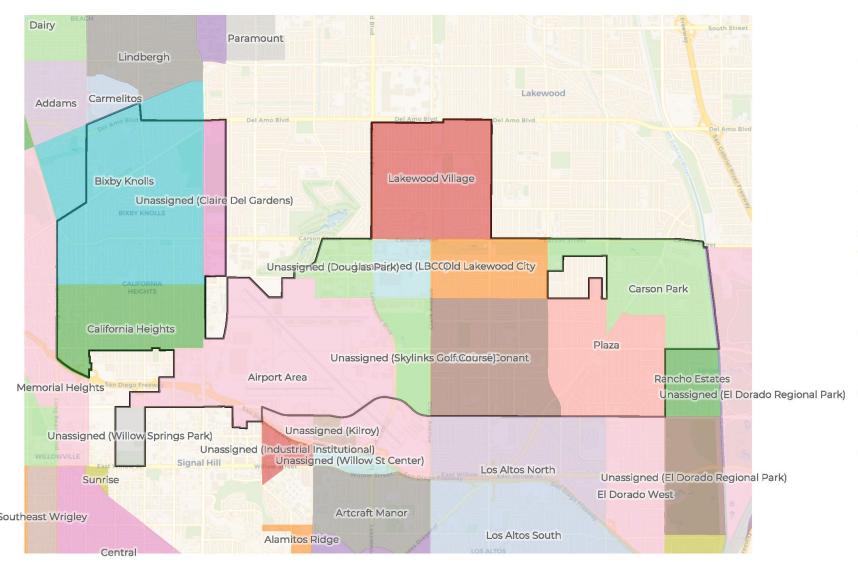

# Proposed Final Map 1

Plan meets commission required criteria and also achieves the following:

- Deviation of 8.6%
- Reduces neighborhood splits
- Unifies multiple communities of interest