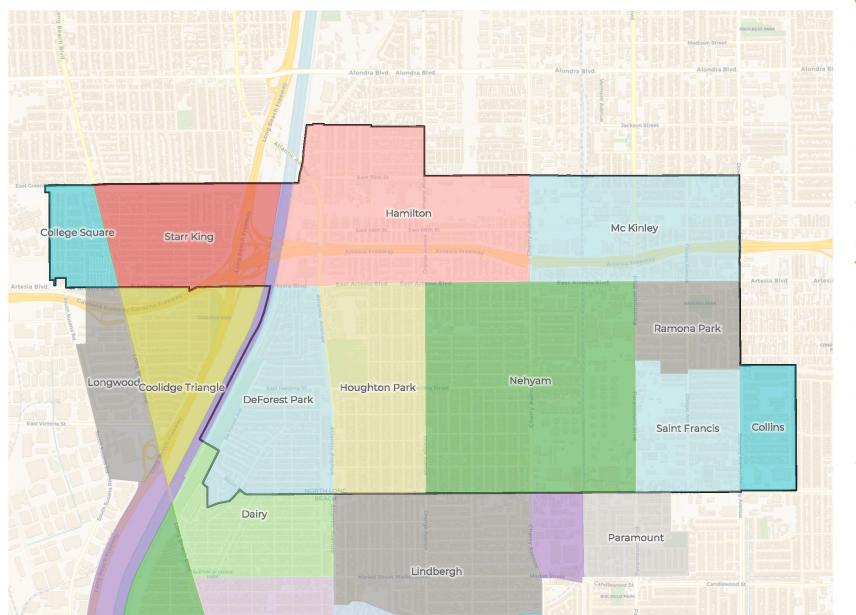

# Proposed Final Map 1

Plan meets commission required criteria and also achieves the following:

- Deviation of 8.6%
- Reduces neighborhood splits
- Unifies multiple communities of interest