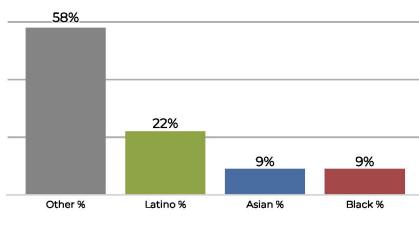

# Proposed Final Map 2

Adjustment of Proposed Final Map 1 with just two neighborhoods impacted.

- Deviation of 7%
- Reduces neighborhood splits
- Unifies multiple communities of interest
- Changes are to Bixby Knolls and Los Cerritos.