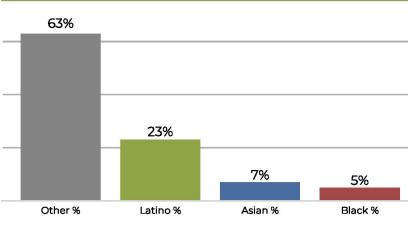

# City of Long Beach Proposed Final Map Hearing

NOVEMBER 18, 2021

# Proposed Final Map 1

Plan meets commission required criteria and also achieves the following:

- Deviation of 8.6%
- Reduces neighborhood splits
- Unifies multiple communities of interest



#### 2020 Census







#### 2020 Census









#### 2020 Census









#### 2020 Census









#### 2020 Census









#### 2020 Census









#### 2020 Census









#### 2020 Census









#### 2020 Census









#### 2020 Census









#### 2020 Census









#### 2020 Census









#### 2020 Census









#### 2020 Census









#### 2020 Census







#### 2020 Census









#### 2020 Census









#### 2020 Census







# Proposed Final Map 2

Adjustment of Proposed Final Map 1 with just two neighborhoods impacted.

- Deviation of 7%
- Reduces neighborhood splits
- Unifies multiple communities of interest
- Changes are to Bixby Knolls and Los Cerritos.



#### 2020 Census









#### 2020 Census









#### 2020 Census







#### 2020 Census