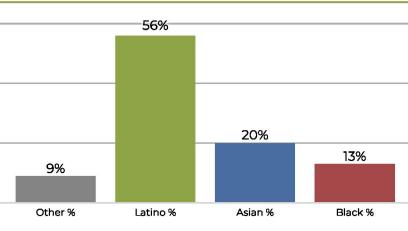

# City of Long Beach Proposed Final Map Hearing

NOVEMBER 18, 2021

# Proposed Final Map 1

Plan meets commission required criteria and also achieves the following:

- Deviation of 8.6%
- Reduces neighborhood splits
- Unifies multiple communities of interest



#### 2020 Census







#### 2020 Census









#### 2020 Census









#### 2020 Census









#### 2020 Census









#### 2020 Census









#### 2020 Census









#### 2020 Census









#### 2020 Census









#### 2020 Census









#### 2020 Census









#### 2020 Census









#### 2020 Census









#### 2020 Census









#### 2020 Census







#### 2020 Census









#### 2020 Census









#### 2020 Census







# Proposed Final Map 2

Adjustment of Proposed Final Map 1 with just two neighborhoods impacted.

- Deviation of 7%
- Reduces neighborhood splits
- Unifies multiple communities of interest
- Changes are to Bixby Knolls and Los Cerritos.



#### 2020 Census









#### 2020 Census









#### 2020 Census







#### 2020 Census