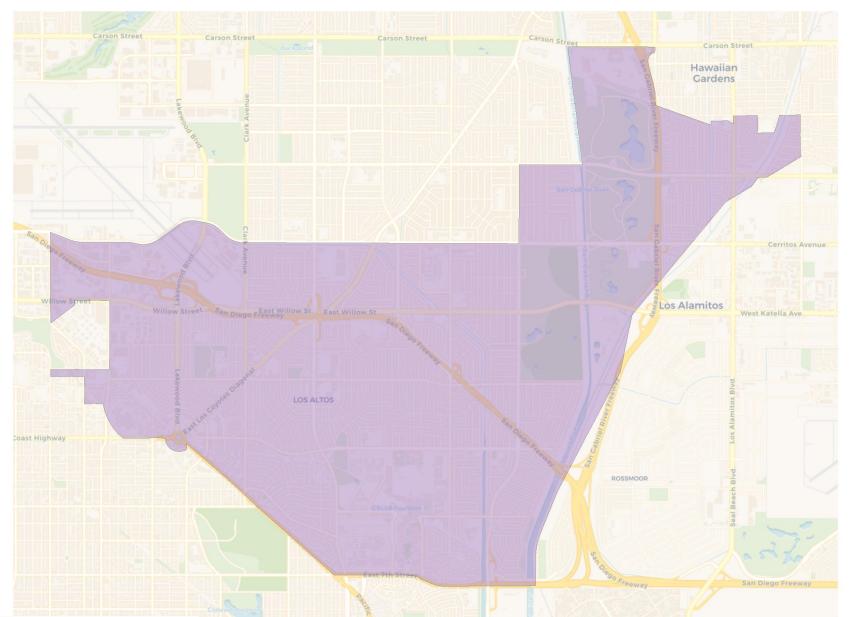

# Proposed Final Map 2

Adjustment of Proposed Final Map 1 with just two neighborhoods impacted.

- Deviation of 7%
- Reduces neighborhood splits
- Unifies multiple communities of interest
- Changes are to Bixby Knolls and Los Cerritos.