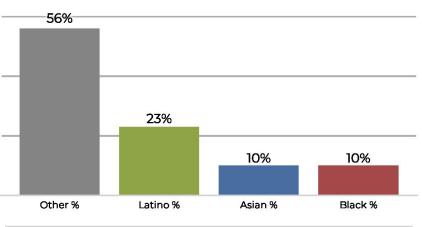

plits
- Unifies multiple communities of interest



#### 2020 Census







#### 2020 Census









#### 2020 Census









#### 2020 Census









#### 2020 Census









#### 2020 Census









#### 2020 Census









#### 2020 Census









#### 2020 Census









#### 2020 Census









#### 2020 Census









#### 2020 Census









#### 2020 Census









#### 2020 Census









#### 2020 Census







#### 2020 Census









#### 2020 Census









#### 2020 Census







# Proposed Final Map 2

Adjustment of Proposed Final Map 1 with just two neighborhoods impacted.

- Deviation of 7%
- Reduces neighborhood splits
- Unifies multiple communities of interest
- Changes are to Bixby Knolls and Los Cerritos.



#### 2020 Census









#### 2020 Census









#### 2020 Census







#### 2020 Census