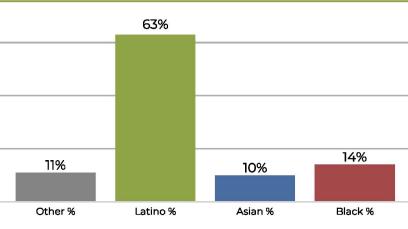

# City of Long Beach Proposed Final Map Hearing

NOVEMBER 18, 2021

# Proposed Final Map 1

Plan meets commission required criteria and also achieves the following:

- Deviation of 8.6%
- Reduces neighborhood splits
- Unifies multiple communities of interest



#### 2020 Census







#### 2020 Census









#### 2020 Census









#### 2020 Census









#### 2020 Census









#### 2020 Census









#### 2020 Census









#### 2020 Census









#### 2020 Census









#### 2020 Census









#### 2020 Census









#### 2020 Census









#### 2020 Census









#### 2020 Census









#### 2020 Census







#### 2020 Census









#### 2020 Census









#### 2020 Census







# Proposed Final Map 2

Adjustment of Proposed Final Map 1 with just two neighborhoods impacted.

- Deviation of 7%
- Reduces neighborhood splits
- Unifies multiple communities of interest
- Changes are to Bixby Knolls and Los Cerritos.



#### 2020 Census









#### 2020 Census









#### 2020 Census







#### 2020 Census