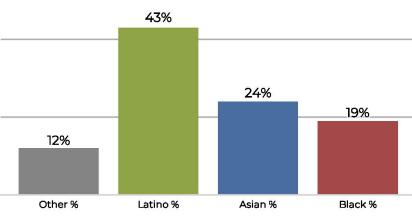

# City of Long Beach Proposed Final Map Hearing

NOVEMBER 18, 2021

# Proposed Final Map 1

Plan meets commission required criteria and also achieves the following:

- Deviation of 8.6%
- Reduces neighborhood splits
- Unifies multiple communities of interest



#### 2020 Census







#### 2020 Census









#### 2020 Census









#### 2020 Census









#### 2020 Census









#### 2020 Census









#### 2020 Census









#### 2020 Census









#### 2020 Census









#### 2020 Census









#### 2020 Census









#### 2020 Census









#### 2020 Census









#### 2020 Census









#### 2020 Census







#### 2020 Census









#### 2020 Census









#### 2020 Census







# Proposed Final Map 2

Adjustment of Proposed Final Map 1 with just two neighborhoods impacted.

- Deviation of 7%
- Reduces neighborhood splits
- Unifies multiple communities of interest
- Changes are to Bixby Knolls and Los Cerritos.



#### 2020 Census









#### 2020 Census









#### 2020 Census







#### 2020 Census