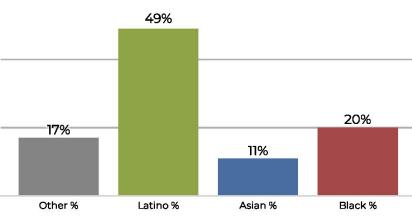

# City of Long Beach Proposed Final Map Hearing

NOVEMBER 18, 2021

# Proposed Final Map 1

Plan meets commission required criteria and also achieves the following:

- Deviation of 8.6%
- Reduces neighborhood splits
- Unifies multiple communities of interest



#### 2020 Census







#### 2020 Census









#### 2020 Census









#### 2020 Census









#### 2020 Census









#### 2020 Census









#### 2020 Census









#### 2020 Census









#### 2020 Census









#### 2020 Census









#### 2020 Census









#### 2020 Census









#### 2020 Census









#### 2020 Census









#### 2020 Census







#### 2020 Census









#### 2020 Census









#### 2020 Census







# Proposed Final Map 2

Adjustment of Proposed Final Map 1 with just two neighborhoods impacted.

- Deviation of 7%
- Reduces neighborhood splits
- Unifies multiple communities of interest
- Changes are to Bixby Knolls and Los Cerritos.



#### 2020 Census









#### 2020 Census









#### 2020 Census







#### 2020 Census