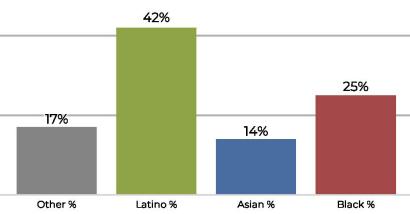

# Proposed Final Map 2

Adjustment of Proposed Final Map 1 with just two neighborhoods impacted.

- Deviation of 7%
- Reduces neighborhood splits
- Unifies multiple communities of interest
- Changes are to Bixby Knolls and Los Cerritos.