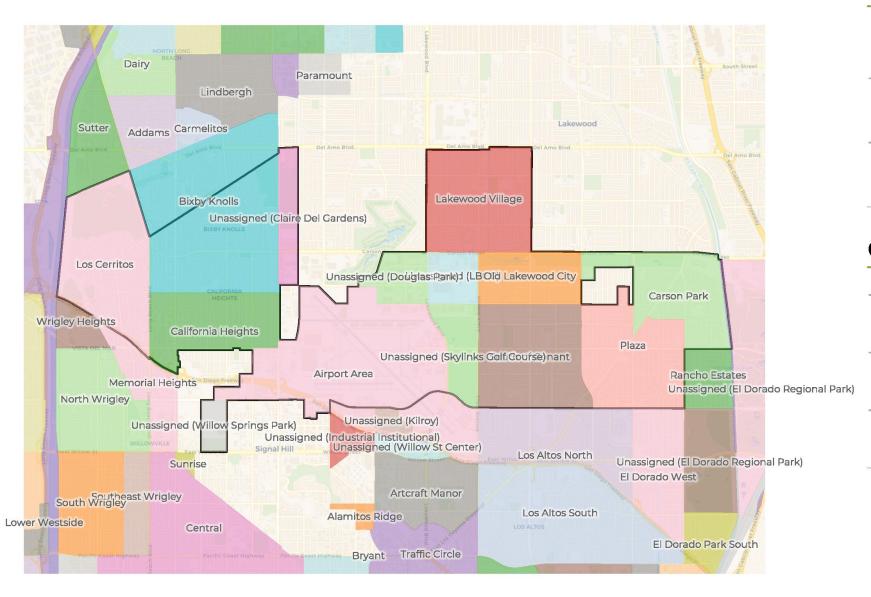

# Proposed Final Map 1

Plan meets commission required criteria and also achieves the following:

- Deviation of 8.6%
- Reduces neighborhood splits
- Unifies multiple communities of interest