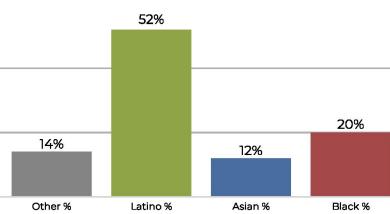

# Proposed Final Map 1

Plan meets commission required criteria and also achieves the following:

- Deviation of 8.6%
- Reduces neighborhood splits
- Unifies multiple communities of interest