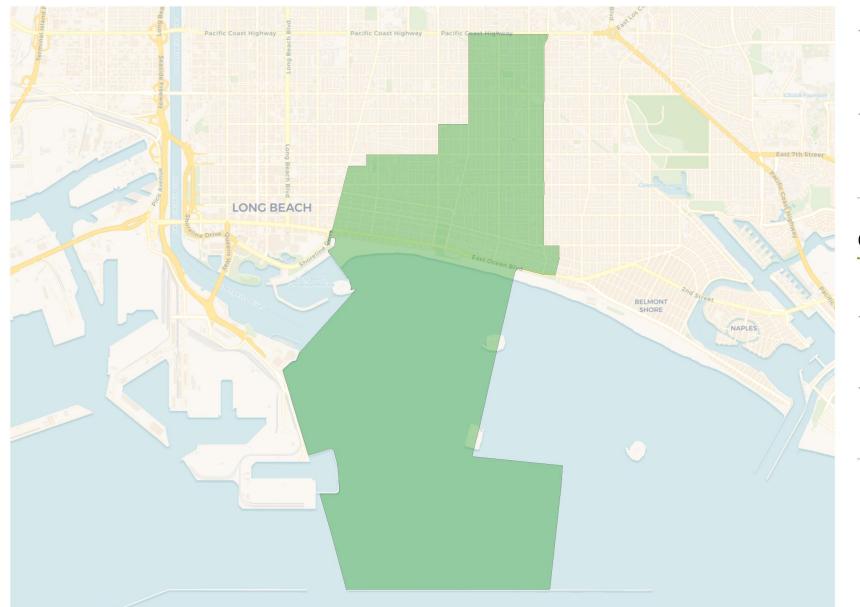

# Proposed Final Map 2

Adjustment of Proposed Final Map 1 with just two neighborhoods impacted.

- Deviation of 7%
- Reduces neighborhood splits
- Unifies multiple communities of interest
- Changes are to Bixby Knolls and Los Cerritos.