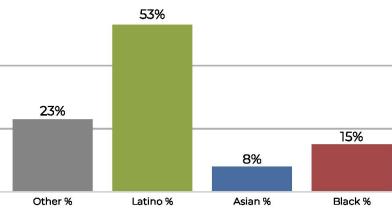

# City of Long Beach Proposed Final Map Hearing

NOVEMBER 18, 2021

# Proposed Final Map 1

Plan meets commission required criteria and also achieves the following:

- Deviation of 8.6%
- Reduces neighborhood splits
- Unifies multiple communities of interest



#### 2020 Census







#### 2020 Census









#### 2020 Census









#### 2020 Census









#### 2020 Census









#### 2020 Census









#### 2020 Census









#### 2020 Census









#### 2020 Census









#### 2020 Census









#### 2020 Census









#### 2020 Census









#### 2020 Census









#### 2020 Census









#### 2020 Census







#### 2020 Census









#### 2020 Census









#### 2020 Census







# Proposed Final Map 2

Adjustment of Proposed Final Map 1 with just two neighborhoods impacted.

- Deviation of 7%
- Reduces neighborhood splits
- Unifies multiple communities of interest
- Changes are to Bixby Knolls and Los Cerritos.



#### 2020 Census









#### 2020 Census









#### 2020 Census







#### 2020 Census