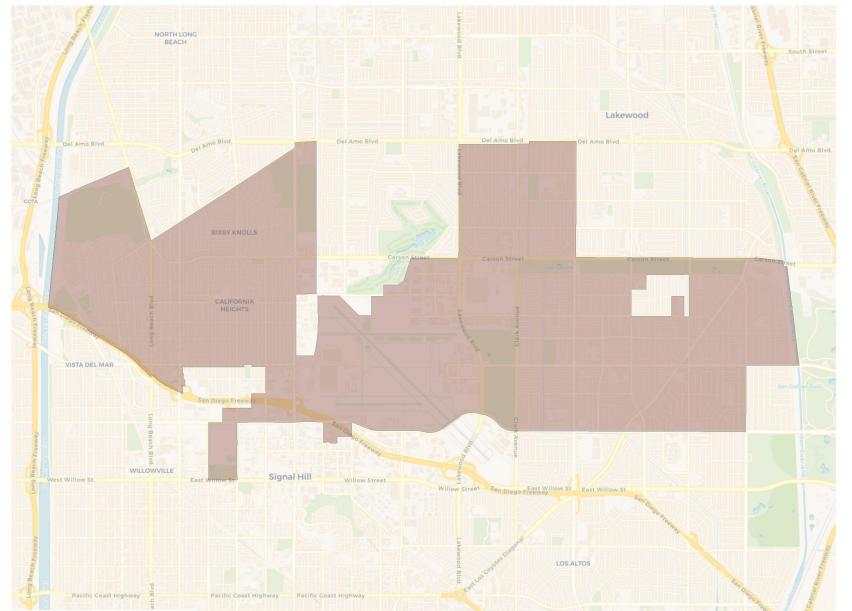

# Proposed Final Map 1

Plan meets commission required criteria and also achieves the following:

- Deviation of 8.6%
- Reduces neighborhood splits
- Unifies multiple communities of interest