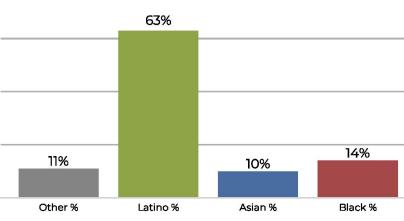

# City of Long Beach Proposed Final Map Hearing

NOVEMBER 18, 2021

# Proposed Final Map 1

Plan meets commission required criteria and also achieves the following:

- Deviation of 8.6%
- Reduces neighborhood splits
- Unifies multiple communities of interest



#### 2020 Census







#### 2020 Census









#### 2020 Census









#### 2020 Census









#### 2020 Census









#### 2020 Census









#### 2020 Census









#### 2020 Census









#### 2020 Census









#### 2020 Census









#### 2020 Census









#### 2020 Census









#### 2020 Census









#### 2020 Census









#### 2020 Census







#### 2020 Census









#### 2020 Census









#### 2020 Census







# Proposed Final Map 2

Adjustment of Proposed Final Map 1 with just two neighborhoods impacted.

- Deviation of 7%
- Reduces neighborhood splits
- Unifies multiple communities of interest
- Changes are to Bixby Knolls and Los Cerritos.



#### 2020 Census









#### 2020 Census









#### 2020 Census







#### 2020 Census