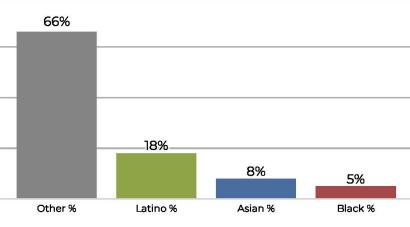

# Proposed Final Map 2

Adjustment of Proposed Final Map 1 with just two neighborhoods impacted.

- Deviation of 7%
- Reduces neighborhood splits
- Unifies multiple communities of interest
- Changes are to Bixby Knolls and Los Cerritos.