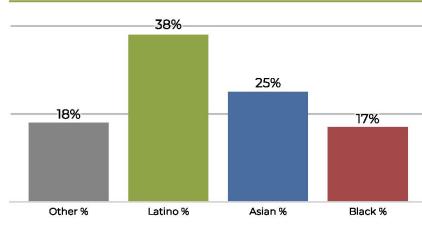

# Proposed Final Map 1

Plan meets commission required criteria and also achieves the following:

- Deviation of 8.6%
- Reduces neighborhood splits
- Unifies multiple communities of interest