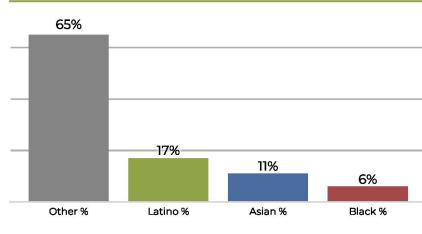

# City of Long Beach Proposed Final Map Hearing

NOVEMBER 18, 2021

# Proposed Final Map 1

Plan meets commission required criteria and also achieves the following:

- Deviation of 8.6%
- Reduces neighborhood splits
- Unifies multiple communities of interest



#### 2020 Census







#### 2020 Census









#### 2020 Census









#### 2020 Census









#### 2020 Census









#### 2020 Census









#### 2020 Census









#### 2020 Census









#### 2020 Census









#### 2020 Census









#### 2020 Census









#### 2020 Census









#### 2020 Census









#### 2020 Census









#### 2020 Census







#### 2020 Census









#### 2020 Census









#### 2020 Census







# Proposed Final Map 2

Adjustment of Proposed Final Map 1 with just two neighborhoods impacted.

- Deviation of 7%
- Reduces neighborhood splits
- Unifies multiple communities of interest
- Changes are to Bixby Knolls and Los Cerritos.



#### 2020 Census









#### 2020 Census









#### 2020 Census







#### 2020 Census