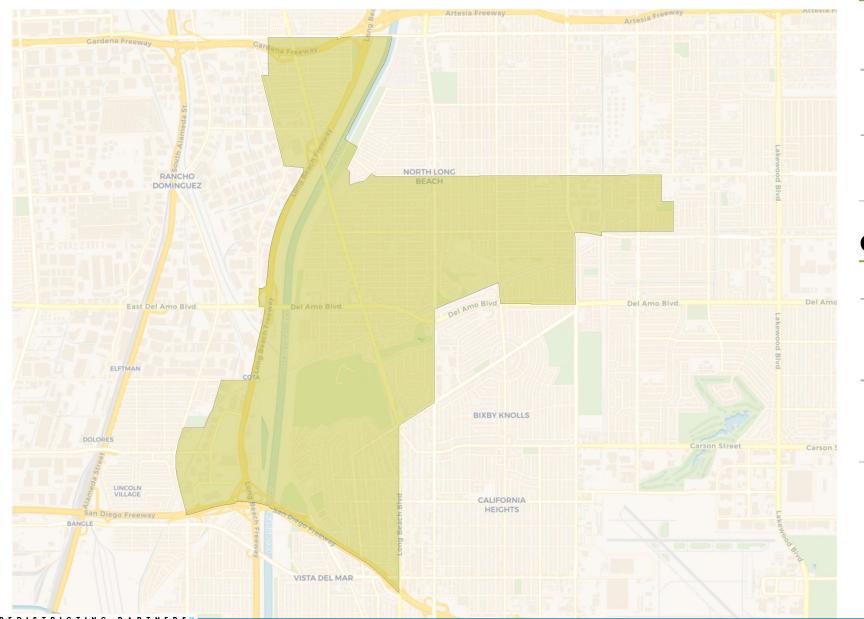

# Proposed Final Map 1

Plan meets commission required criteria and also achieves the following:

- Deviation of 8.6%
- Reduces neighborhood splits
- Unifies multiple communities of interest