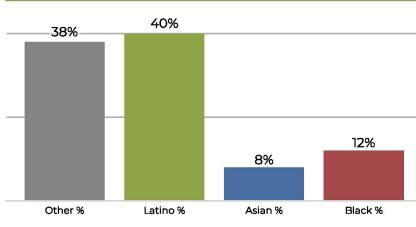

# Proposed Final Map 1

Plan meets commission required criteria and also achieves the following:

- Deviation of 8.6%
- Reduces neighborhood splits
- Unifies multiple communities of interest