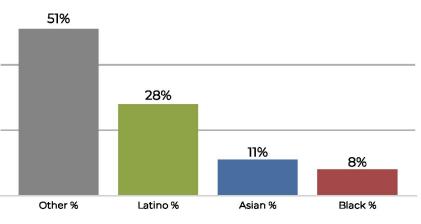

# Proposed Final Map 1

Plan meets commission required criteria and also achieves the following:

- Deviation of 8.6%
- Reduces neighborhood splits
- Unifies multiple communities of interest