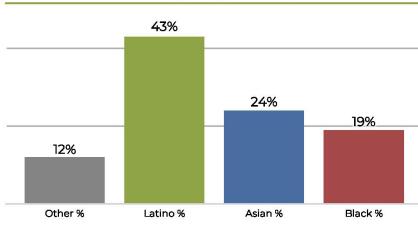

# Proposed Final Map 1

Plan meets commission required criteria and also achieves the following:

- Deviation of 8.6%
- Reduces neighborhood splits
- Unifies multiple communities of interest