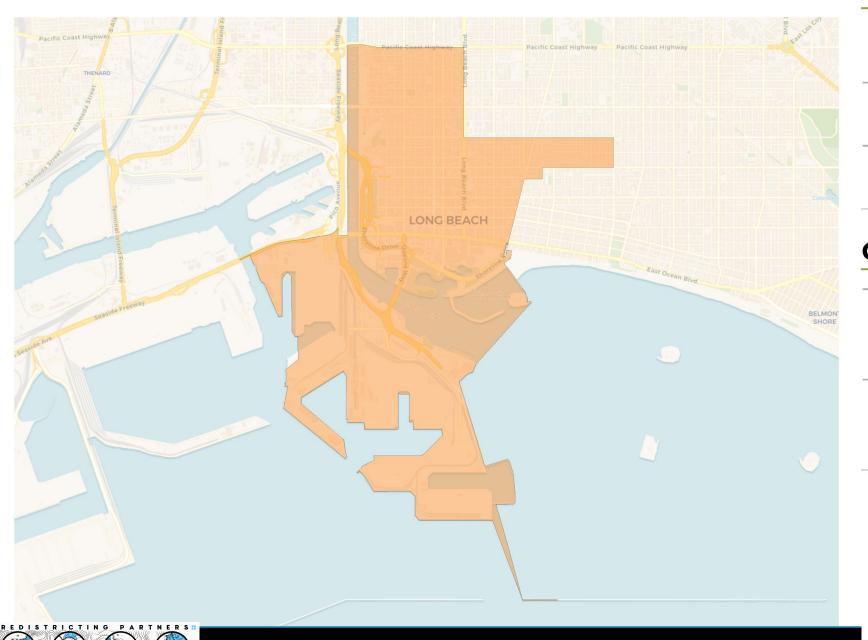

# Proposed Final Map 1

Plan meets commission required criteria and also achieves the following:

- Deviation of 8.6%
- Reduces neighborhood splits
- Unifies multiple communities of interest