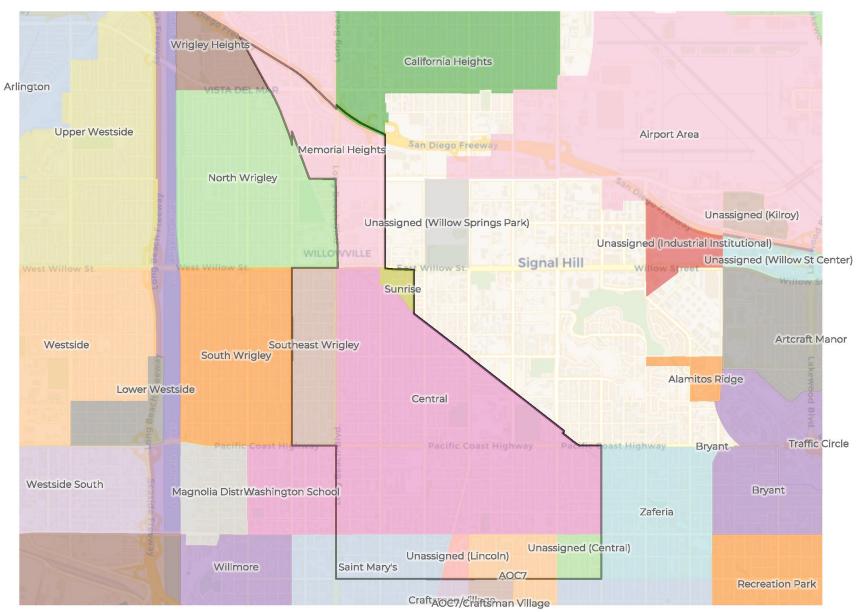

# Proposed Final Map 1

Plan meets commission required criteria and also achieves the following:

- Deviation of 8.6%
- Reduces neighborhood splits
- Unifies multiple communities of interest