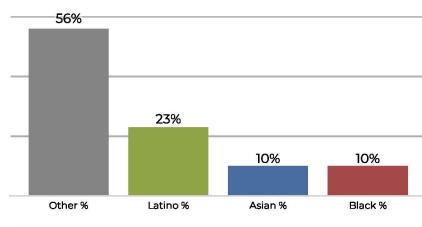

# Proposed Final Map 2

Adjustment of Proposed Final Map 1 with just two neighborhoods impacted.

- Deviation of 7%
- Reduces neighborhood splits
- Unifies multiple communities of interest
- Changes are to Bixby Knolls and Los Cerritos.