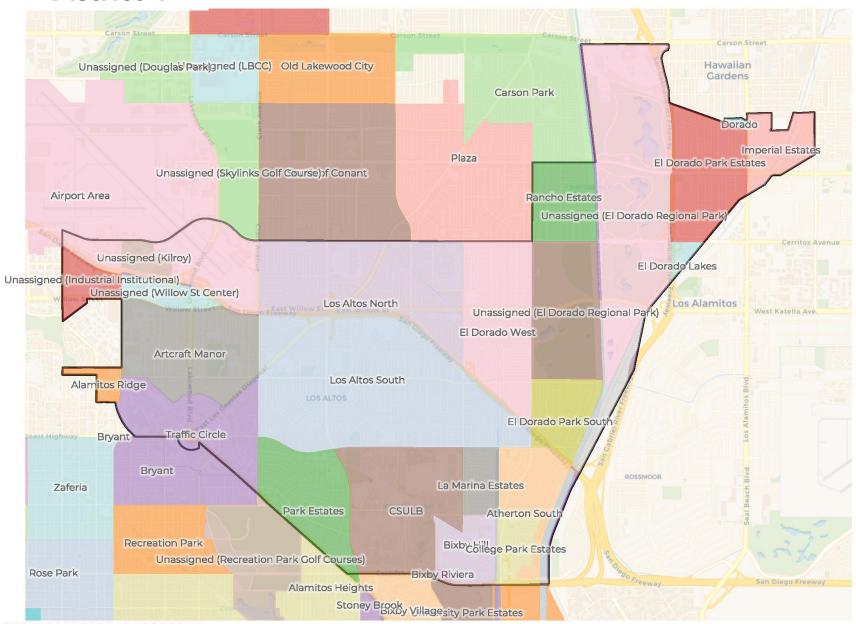

# Proposed Final Map 1

Plan meets commission required criteria and also achieves the following:

- Deviation of 8.6%
- Reduces neighborhood splits
- Unifies multiple communities of interest