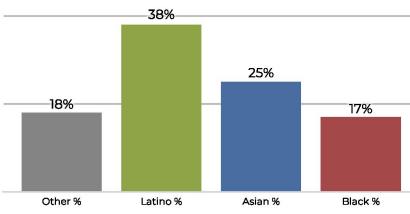

# Proposed Final Map 2

Adjustment of Proposed Final Map 1 with just two neighborhoods impacted.

- Deviation of 7%
- Reduces neighborhood splits
- Unifies multiple communities of interest
- Changes are to Bixby Knolls and Los Cerritos.