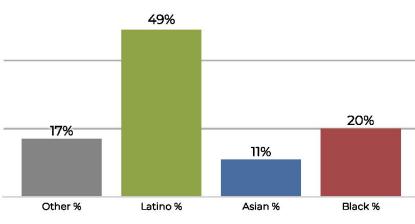

# City of Long Beach Proposed Final Map Hearing

NOVEMBER 18, 2021

# Proposed Final Map 1

Plan meets commission required criteria and also achieves the following:

- Deviation of 8.6%
- Reduces neighborhood splits
- Unifies multiple communities of interest



#### 2020 Census







#### 2020 Census









#### 2020 Census









#### 2020 Census









#### 2020 Census









#### 2020 Census









#### 2020 Census









#### 2020 Census









#### 2020 Census









#### 2020 Census









#### 2020 Census









#### 2020 Census









#### 2020 Census









#### 2020 Census









#### 2020 Census







#### 2020 Census









#### 2020 Census









#### 2020 Census







# Proposed Final Map 2

Adjustment of Proposed Final Map 1 with just two neighborhoods impacted.

- Deviation of 7%
- Reduces neighborhood splits
- Unifies multiple communities of interest
- Changes are to Bixby Knolls and Los Cerritos.



#### 2020 Census









#### 2020 Census









#### 2020 Census







#### 2020 Census