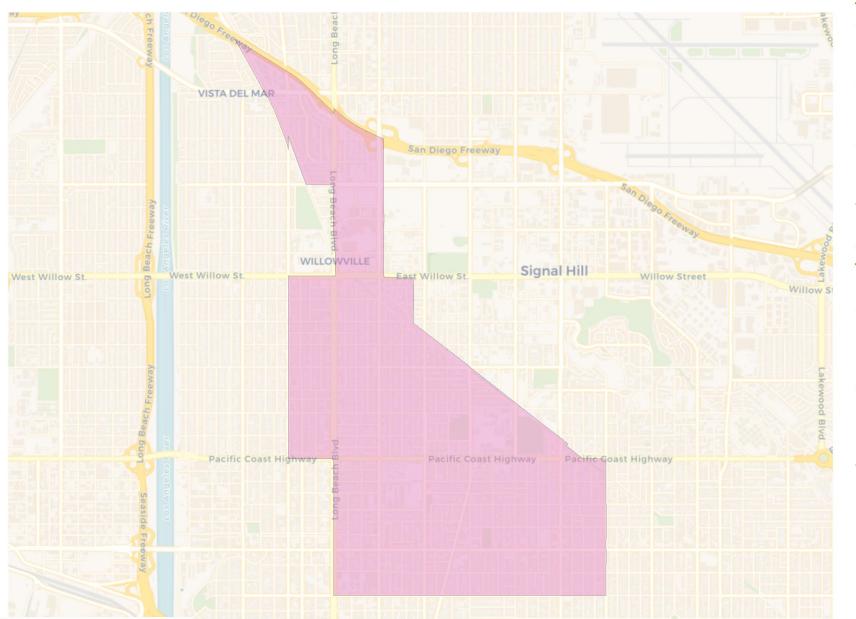

# Proposed Final Map 2

Adjustment of Proposed Final Map 1 with just two neighborhoods impacted.

- Deviation of 7%
- Reduces neighborhood splits
- Unifies multiple communities of interest
- Changes are to Bixby Knolls and Los Cerritos.