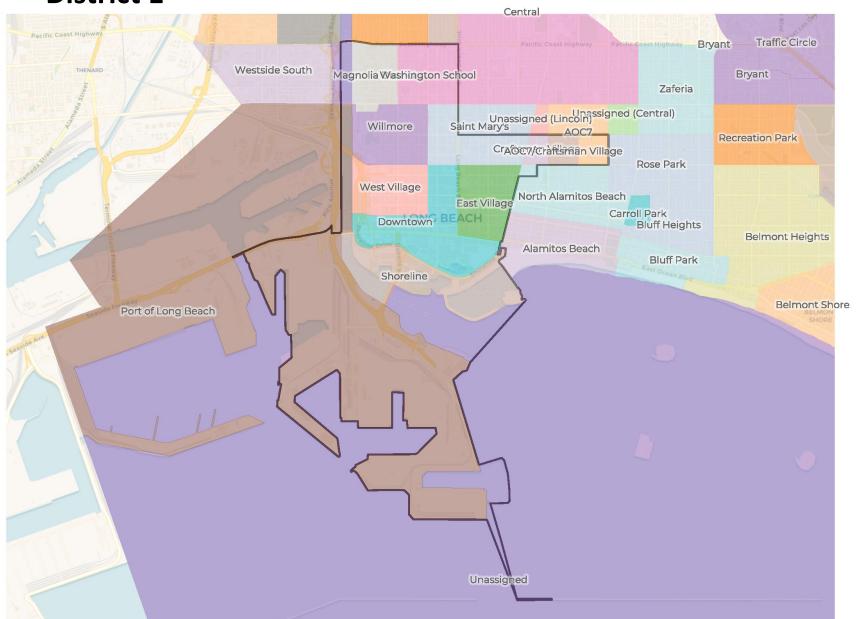

# Proposed Final Map 1

Plan meets commission required criteria and also achieves the following:

- Deviation of 8.6%
- Reduces neighborhood splits
- Unifies multiple communities of interest