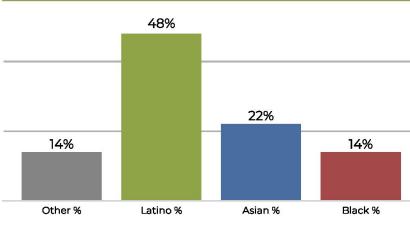

# Proposed Final Map 2

Adjustment of Proposed Final Map 1 with just two neighborhoods impacted.

- Deviation of 7%
- Reduces neighborhood splits
- Unifies multiple communities of interest
- Changes are to Bixby Knolls and Los Cerritos.