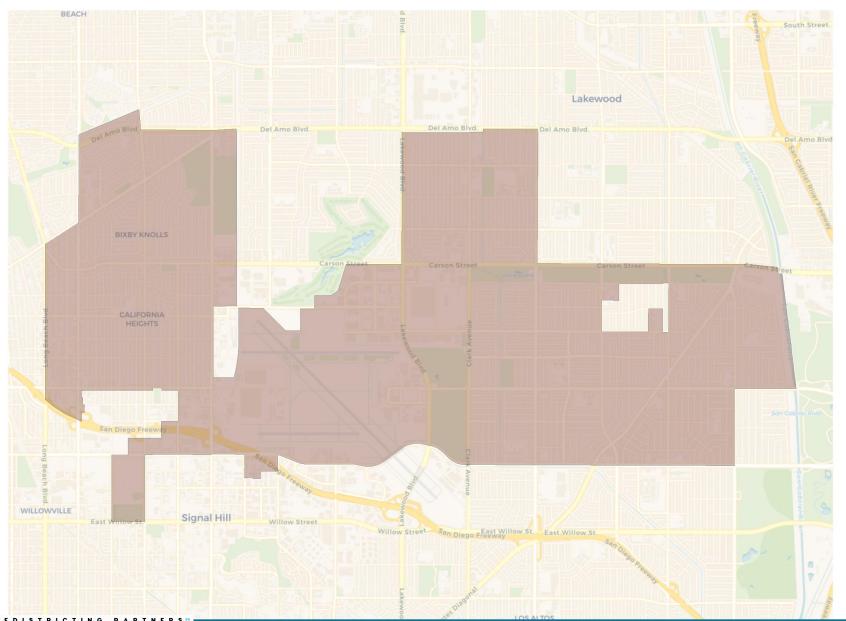

# Proposed Final Map 2

Adjustment of Proposed Final Map 1 with just two neighborhoods impacted.

- Deviation of 7%
- Reduces neighborhood splits
- Unifies multiple communities of interest
- Changes are to Bixby Knolls and Los Cerritos.