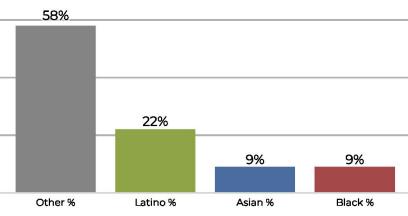

# City of Long Beach Proposed Final Map Hearing

NOVEMBER 18, 2021

# Proposed Final Map 1

Plan meets commission required criteria and also achieves the following:

- Deviation of 8.6%
- Reduces neighborhood splits
- Unifies multiple communities of interest



#### 2020 Census







#### 2020 Census









#### 2020 Census









#### 2020 Census









#### 2020 Census









#### 2020 Census









#### 2020 Census









#### 2020 Census









#### 2020 Census









#### 2020 Census









#### 2020 Census









#### 2020 Census









#### 2020 Census









#### 2020 Census









#### 2020 Census







#### 2020 Census









#### 2020 Census









#### 2020 Census







# Proposed Final Map 2

Adjustment of Proposed Final Map 1 with just two neighborhoods impacted.

- Deviation of 7%
- Reduces neighborhood splits
- Unifies multiple communities of interest
- Changes are to Bixby Knolls and Los Cerritos.



#### 2020 Census









#### 2020 Census









#### 2020 Census







#### 2020 Census