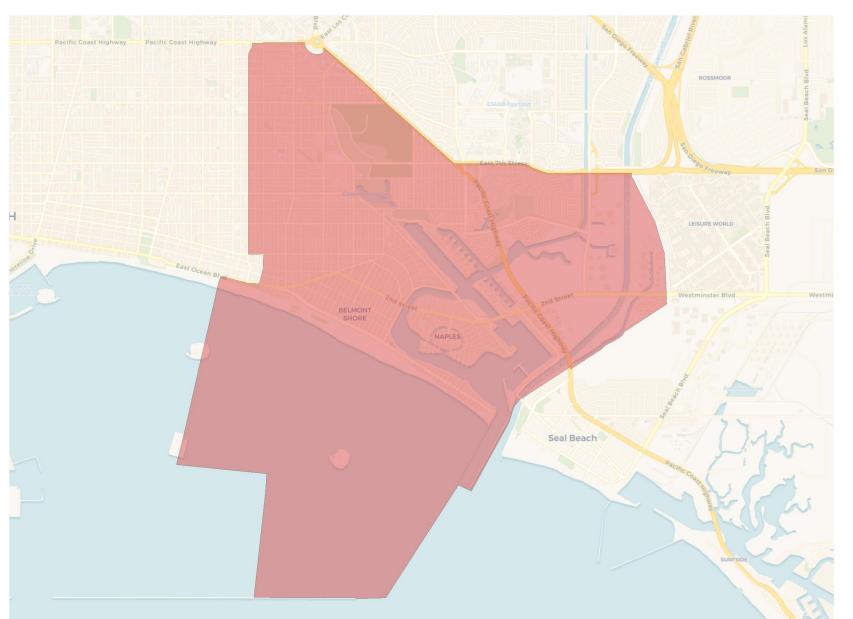

# Proposed Final Map 1

Plan meets commission required criteria and also achieves the following:

- Deviation of 8.6%
- Reduces neighborhood splits
- Unifies multiple communities of interest