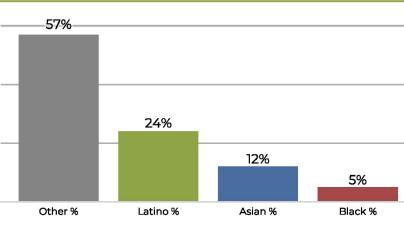

# Proposed Final Map 1

Plan meets commission required criteria and also achieves the following:

- Deviation of 8.6%
- Reduces neighborhood splits
- Unifies multiple communities of interest

#### 2020 Census