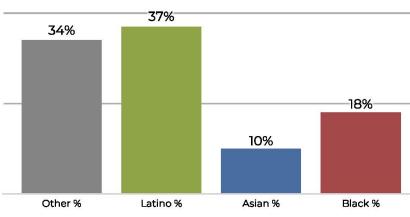

# City of Long Beach Proposed Final Map Hearing

NOVEMBER 18, 2021

# Proposed Final Map 1

Plan meets commission required criteria and also achieves the following:

- Deviation of 8.6%
- Reduces neighborhood splits
- Unifies multiple communities of interest



#### 2020 Census







#### 2020 Census









#### 2020 Census









#### 2020 Census









#### 2020 Census









#### 2020 Census









#### 2020 Census









#### 2020 Census









#### 2020 Census









#### 2020 Census









#### 2020 Census









#### 2020 Census









#### 2020 Census









#### 2020 Census









#### 2020 Census







#### 2020 Census









#### 2020 Census









#### 2020 Census







# Proposed Final Map 2

Adjustment of Proposed Final Map 1 with just two neighborhoods impacted.

- Deviation of 7%
- Reduces neighborhood splits
- Unifies multiple communities of interest
- Changes are to Bixby Knolls and Los Cerritos.



#### 2020 Census









#### 2020 Census









#### 2020 Census







#### 2020 Census