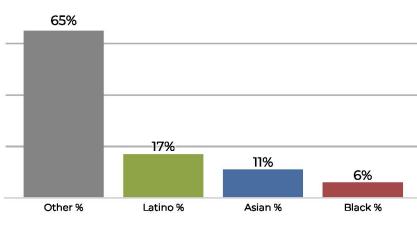

# Proposed Final Map 2

Adjustment of Proposed Final Map 1 with just two neighborhoods impacted.

- Deviation of 7%
- Reduces neighborhood splits
- Unifies multiple communities of interest
- Changes are to Bixby Knolls and Los Cerritos.

#### 2020 Census