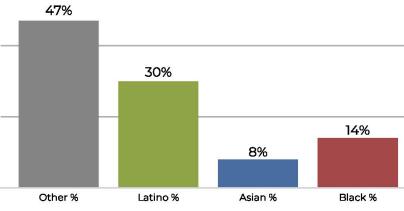

# Proposed Final Map 2

Adjustment of Proposed Final Map 1 with just two neighborhoods impacted.

- Deviation of 7%
- Reduces neighborhood splits
- Unifies multiple communities of interest
- Changes are to Bixby Knolls and Los Cerritos.