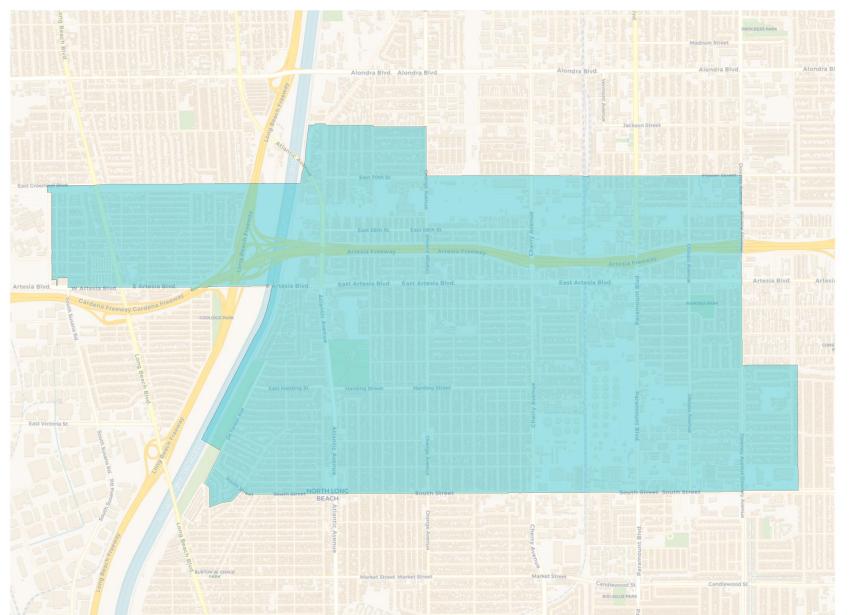

# Proposed Final Map 1

Plan meets commission required criteria and also achieves the following:

- Deviation of 8.6%
- Reduces neighborhood splits
- Unifies multiple communities of interest