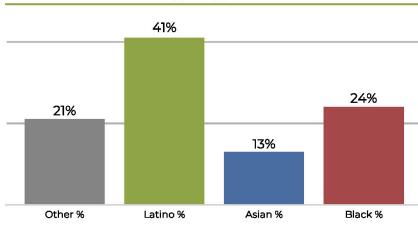

# Proposed Final Map 2

Adjustment of Proposed Final Map 1 with just two neighborhoods impacted.

- Deviation of 7%
- Reduces neighborhood splits
- Unifies multiple communities of interest
- Changes are to Bixby Knolls and Los Cerritos.