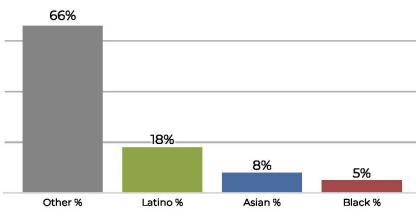

# City of Long Beach Proposed Final Map Hearing

NOVEMBER 18, 2021

# Proposed Final Map 1

Plan meets commission required criteria and also achieves the following:

- Deviation of 8.6%
- Reduces neighborhood splits
- Unifies multiple communities of interest



#### 2020 Census







#### 2020 Census









#### 2020 Census









#### 2020 Census









#### 2020 Census









#### 2020 Census









#### 2020 Census









#### 2020 Census









#### 2020 Census









#### 2020 Census









#### 2020 Census









#### 2020 Census









#### 2020 Census









#### 2020 Census









#### 2020 Census







#### 2020 Census









#### 2020 Census









#### 2020 Census







# Proposed Final Map 2

Adjustment of Proposed Final Map 1 with just two neighborhoods impacted.

- Deviation of 7%
- Reduces neighborhood splits
- Unifies multiple communities of interest
- Changes are to Bixby Knolls and Los Cerritos.



#### 2020 Census









#### 2020 Census









#### 2020 Census







#### 2020 Census