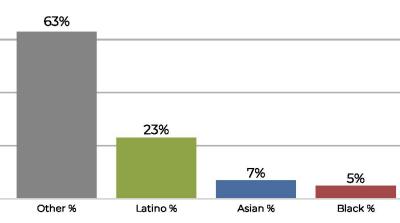

# Proposed Final Map 1

Plan meets commission required criteria and also achieves the following:

- Deviation of 8.6%
- Reduces neighborhood splits
- Unifies multiple communities of interest