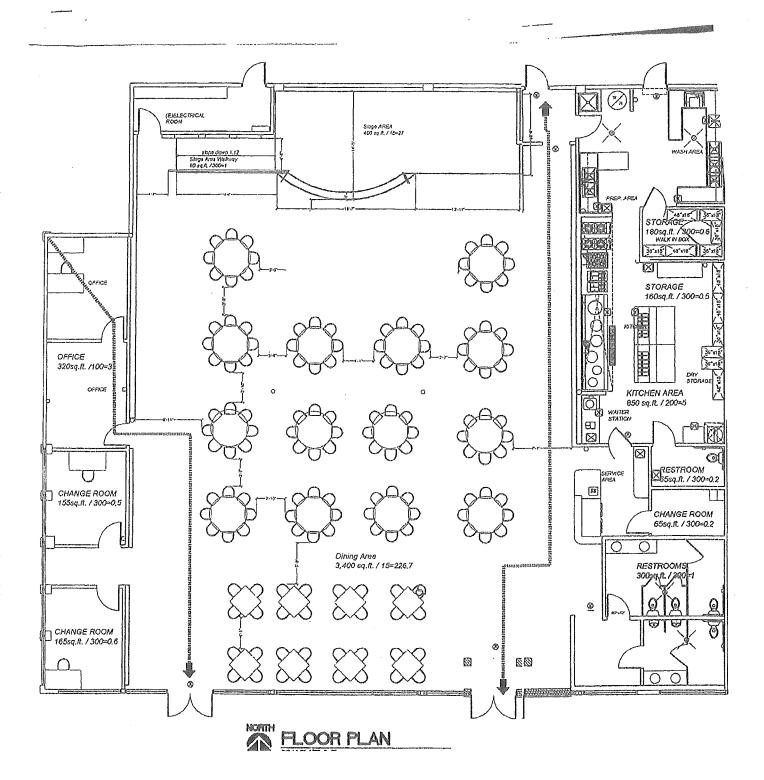

### **ENTERTAINMENT FACILITY AND ACTIVITY**

| Entertainment - Restaurant 🛛 Entertainment – Tavern (bar) 🗌 Entertainment - Other                        |         |
|----------------------------------------------------------------------------------------------------------|---------|
| Does the Proposed Activity have:                                                                         |         |
| Outdoor Entertainment?                                                                                   | □ Y X N |
| Dancing by patrons, guests, customers, participants, attendees?                                          | X Y 🗌 N |
| Dancing by performers?                                                                                   | □ Y 🕅 N |
| Live music by more than two (2) performers?                                                              | Y N     |
| Amplified music (live)?                                                                                  | X Y 🗌 N |
| Amplified music (recorded)?                                                                              | Y N     |
| Disc Jockey?                                                                                             | X Y N   |
| Karaoke?                                                                                                 | □ Y X N |
| Adult Entertainment as defined by LBMC Section 21.15.110?                                                | YX N    |
| Adult Entertainment as defined by LBMC Section 5.72.115 (B)?                                             | □ YX N  |
| Will the establishment serve as a family pool/billiard hall as provided in Section 5.69.090 of the LBMC? | - Y 🕅 N |
| Any other type of entertainment not listed above?                                                        | □ Y⊠ N  |
| If yes, briefly describe the entertainment activity.                                                     |         |
|                                                                                                          |         |
| Describe entertainment by performers:                                                                    | <b></b> |
| Dance Floor? Y Y N Stage? Y N                                                                            |         |
| If yes, provide dimensions and type of material of dance floor.                                          | sq ft.  |
| If yes, provide dimensions and type of material of stage. L 15 W 13 H                                    | 12      |
| Describe floor material and surface type: plywood and Preficle board on to                               | p.      |