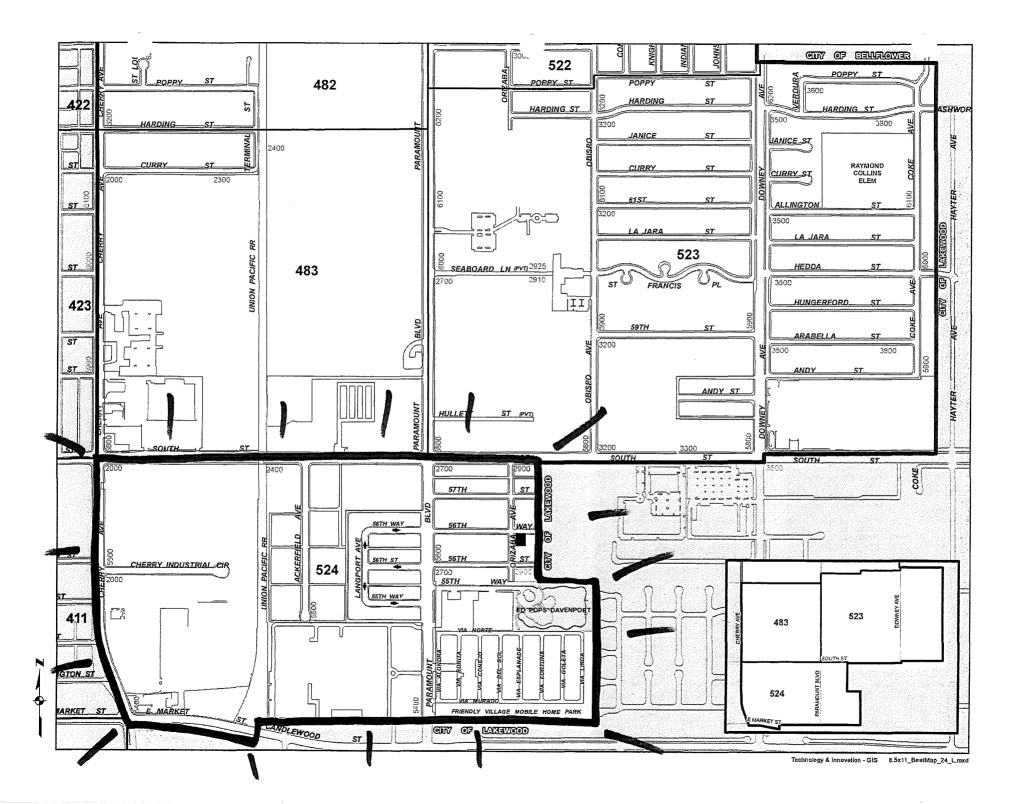

The proposed site is in an area with high crime within the reporting district and is located within 100 feet of single and multifamily residences. The proposed site is also located within 600 feet from Davenport Park and the Church of Jesus Christ of Latter-Day Saints.

Address:

2900 East 56th Way

Type of Application(s):

Type 17 – Beer and Wine Wholesaler License and a Type 20 - An Original Application for an Off-Sale Beer

& Wine Package Store License

Bases for possible protest:

High crime

Residences within 100 feet

Park within 600 feet Church within 600 feet

PUBLIC CONVENIENCE DETERMINATION: A determination of Public Convenience and

Necessity is required for this application.

Census Tract:

5706.03

Boundaries:

South Street to the North

Lakewood City limits to the South Lakewood City limits to the East Chery Avenue to the West

Number of licenses allowed:

3

Number of licenses existing:

1

Police Reporting District:

524

**Boundaries:** 

South Street to the North

Lakewood City limits to the South Lakewood City limits to the East

Chery Avenue to the West

Reported crimes in this district for ABC purposes are 211. Crime in a reporting district must be at least 97 to qualify for a high crime protest.

### **RESIDENCES WITHIN 100 FEET**

| 5634 Orizaba Avenue<br>5612 Orizaba Avenue<br>5611 Orizaba Avenue<br>5600 Orizaba Avenue<br>2916 East 56 <sup>th</sup> Way<br>2912 East 56 <sup>th</sup> Way<br>2911 East 56 <sup>th</sup> Way<br>2907 East 56 <sup>th</sup> Way<br>2906 East 56 <sup>th</sup> Way<br>2830 East 56 <sup>th</sup> Way<br>2811 East 56 <sup>th</sup> Way<br>2811 East 56 <sup>th</sup> Way | Single-Family Residence<br>Single-Family Residence |
|--------------------------------------------------------------------------------------------------------------------------------------------------------------------------------------------------------------------------------------------------------------------------------------------------------------------------------------------------------------------------|----------------------------------------------------------------------------------------------------------------------------------------------------------------------------------------------------------------------------------------------------------------------------------------------------------------------------------|
| •                                                                                                                                                                                                                                                                                                                                                                        | •                                                                                                                                                                                                                                                                                                                                |
|                                                                                                                                                                                                                                                                                                                                                                          |                                                                                                                                                                                                                                                                                                                                  |

## CHURCHES, SCHOOLS, PARKS, HOSPITALS AND PLAYGROUNDS WITHIN 600 FEET

3114 East South Street The Church of Jesus Christ of Latter-Day Saints

2910 East 55<sup>th</sup> Way Davenport Park