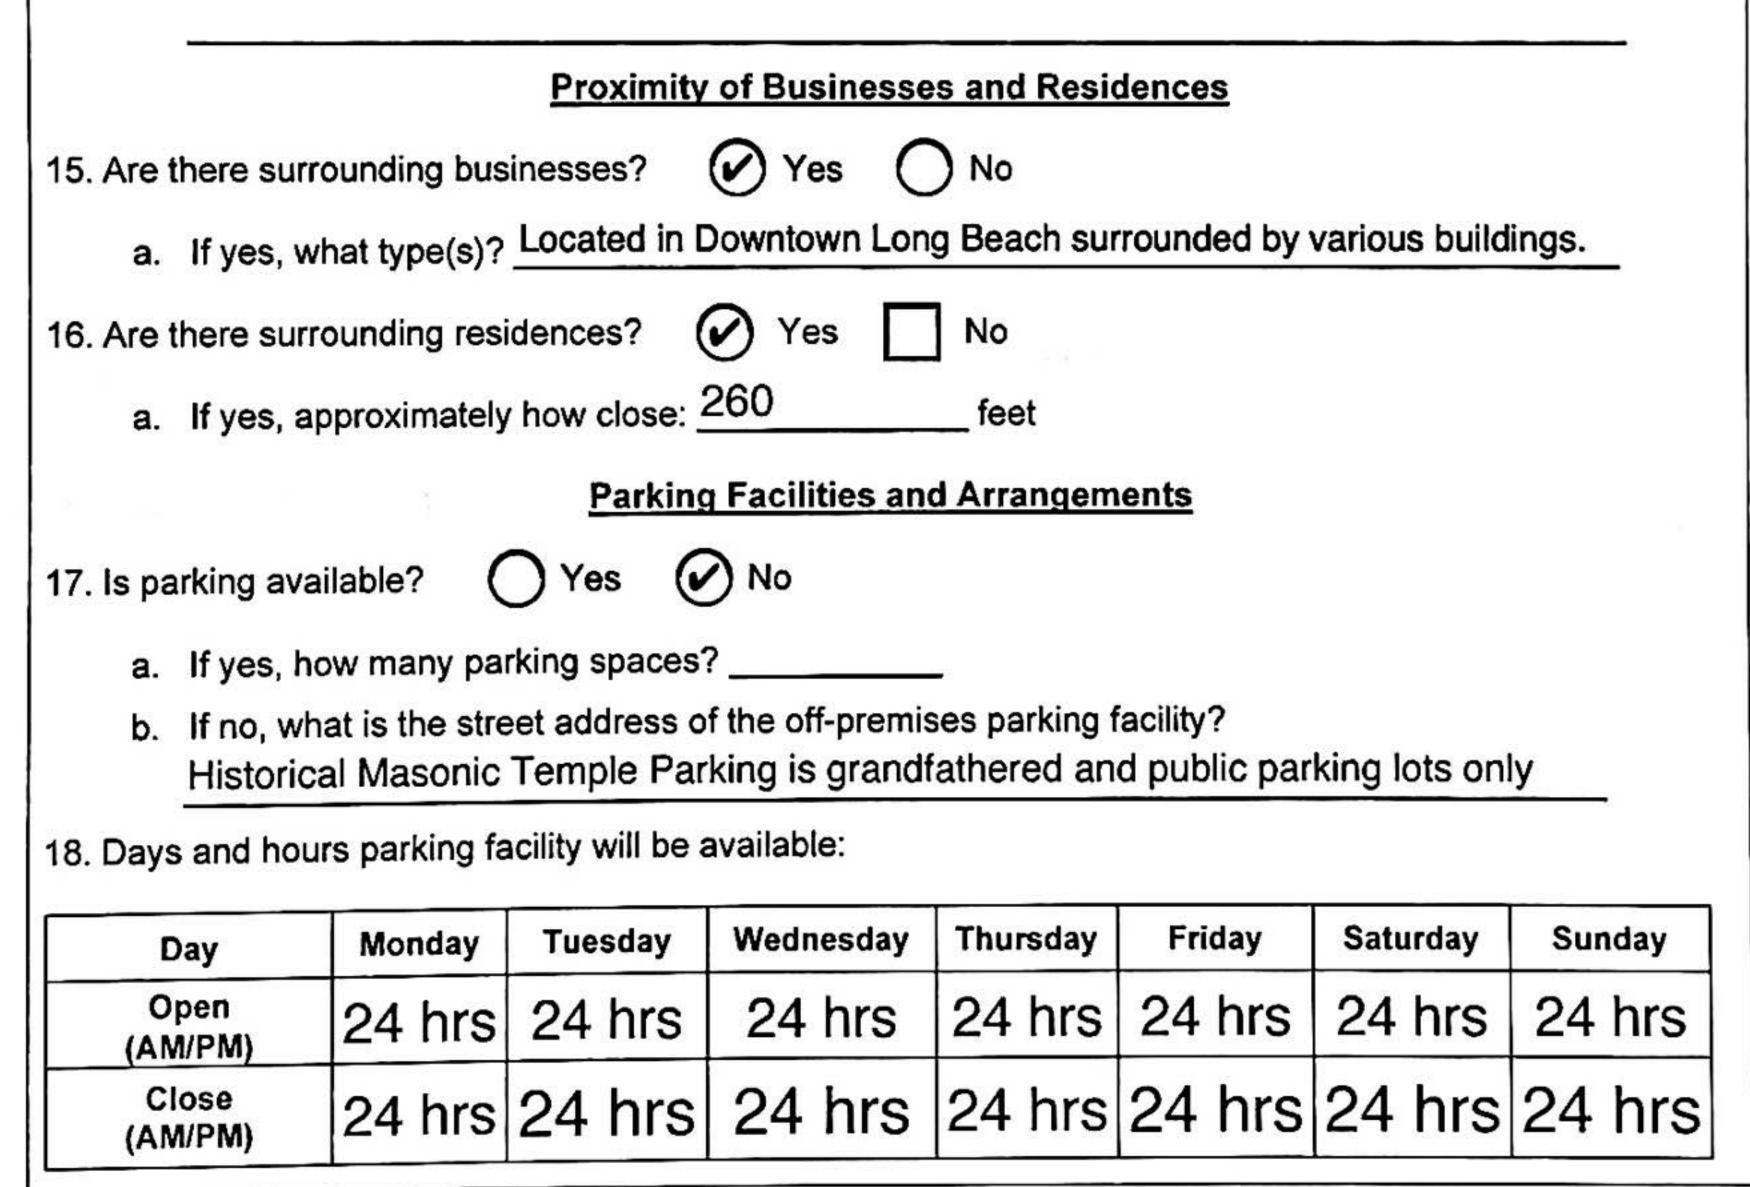

|                            |                 | and their gue | ests only? | O Yes           | No No   |  |
| a. If yes, t                                                                  | ypes of mem                   | bership fees               |                 |               |            |                 |         |  |
| 14. Will guests of                                                            | f members p                   | ay an admiss               | ion fee or othe | r charges?    | O Yes      | No 🕑            |         |  |
| a. If yes, d                                                                  | lescribe the                  | fee schedule               | and other char  | ges:          |            |                 |         |  |







| 19. Will security                                                                                                                                                             | y guards be p                                                                            | rovided?       | ✓ Yes               | rity<br>No  |              |          |        |
|-------------------------------------------------------------------------------------------------------------------------------------------------------------------------------|------------------------------------------------------------------------------------------|----------------|---------------------|-------------|--------------|----------|--------|
| a. If yes