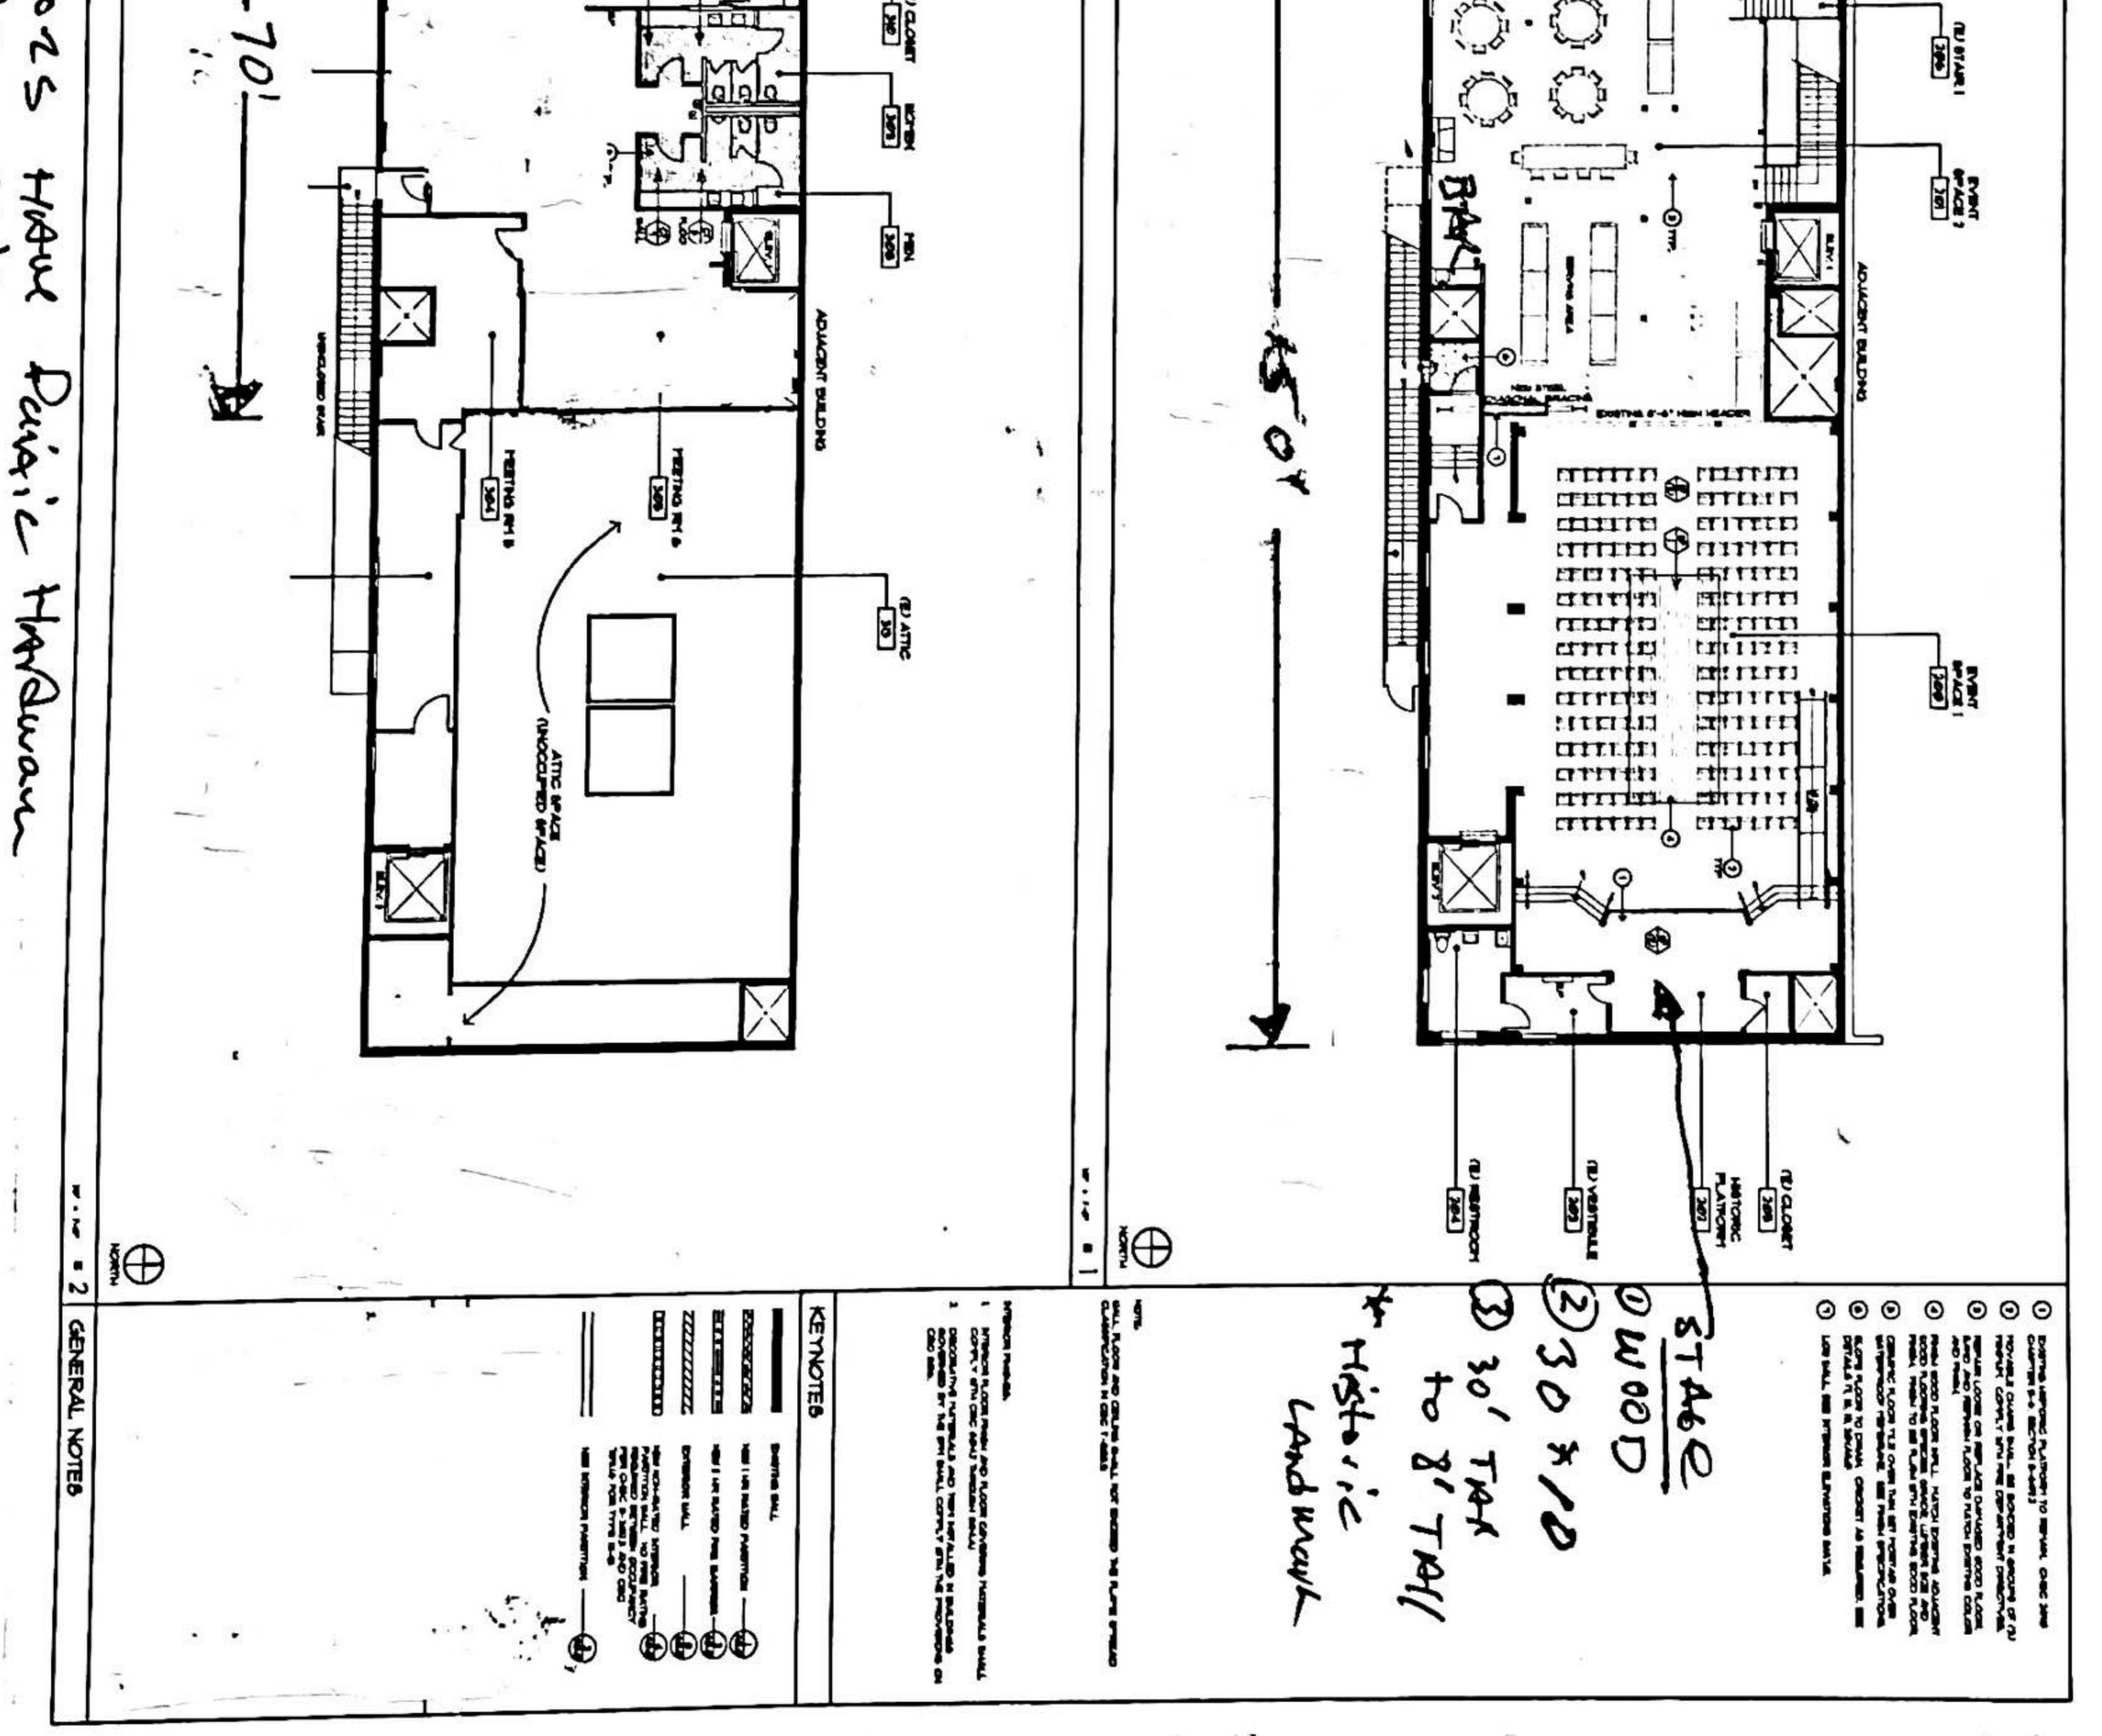

# Recommended Conditions of Operation Altar Brands LLC dba Altar 230 Pine Avenue Application for Entertainment With Dancing

The Department of Financial Management recommends **approval** of the Permit subject to the following conditions:

# I. STANDARD CONDITIONS OF OPERATION

- 1) The operation of the establishment shall be limited to those activities and elements expressly indicated on the permit application and approved by the City Council. Any change in the operation, which exceeds the conditions of the approved permit, will require that a new permit application be submitted to the City Council for their review and approval.
- 2) Unless separately applied for, reviewed, and approved, no adult entertainment, as defined by section 5.72.115(B) LBMC shall be conducted on the permitted premises.
- 3) The establishment shall remain in compliance with all applicable sections of the Long Beach Noise Ordinance (LMBC Chapter 8.80).
- 4) Due to the proximity of neighboring businesses and residences, all door(s) and windows shall be kept closed at all times during any entertainment, except in cases of emergency and to permit deliveries. Said door(s) is not to consist solely of a screen or ventilated security door. Sound shall not be audible beyond fifty feet (50') from the exterior of the premises in any direction. Outdoor amplified entertainment is prohibited.
- 5) The permittee shall not allow employees to discard trash or beer bottles into the outside dumpster between the hours of 10:00 P.M. and 7:00 A.M.
- 6) Deliveries to and from the premises shall be limited to the hours of 8:00 A.M. to 10:00 P.M.
- 7) During times that the entertainment activities are being conducted and any night where organizations, such as car clubs, motorcycle clubs, or any organization who are also patrons of the Long Beach Unified Bar and Lounge and may congregate in the parking lot, the permittee shall staff one (1) security guard for crowds over (50) patrons to monitor activity inside the establishment to include the adjacent parking lot and any area under the control of the licensee, between the hours of 5 p.m. and ½ hour after closing. Security Guards shall ensure that patrons conduct themselves in a peaceful manner as not to disturb any nearby

# II. ADDITIONAL CONDITIONS OF OPERATION

1) Entertainment activities shall be restricted to Monday through Sunday, 8:00 a.m. to 2:00 a.m.

- 2) The permittee must provide all renters with a copy of the approved permit, which shall include a copy of the approved conditions of operation.
- 3) It shall be left to the permittee's discretion to determine the level of security necessary to prevent the violations of law and any other disturbances arising out of or in connection with its business operations. Should the permittee's operations give rise to a substantial increase in complaints/calls for service, the permittee shall increase security as directed by the Chief of Police.
- 4) The permittee shall not convert the hall rental, or any portion thereof, into a public dance/nightclub. All entertainment activities shall be restricted to private gatherings. The permittee shall not allow anyone to rent the hall for the purpose of holding a concert, dance, or disc jockey event, which is open to the public.
- 5) The permittee shall maintain full compliance with all applicable laws, ordinances, and stated conditions. In the event of a conflict between the requirements of this permit and your conditional use permit, the more stringent regulation shall apply.
- III. In the event that any of the recommended conditions attached to any permit or license is in conflict, the permittee shall adhere to the strictest of the applicable conditions. In addition, please be advised that your permit is subject to administrative review every two years from the date this permit is issued. If grounds exist for modification, revocation, or suspension of the permit, a hearing will be held.