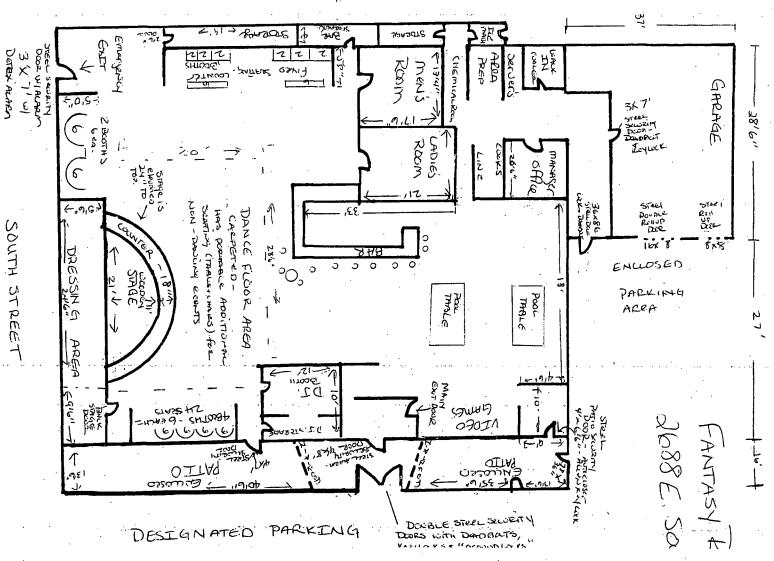

# THE COPACABANA 2688 SOUTH STREET

| USE ONLY                                          |                        |                      |         | [           | the second second second second |
|---------------------------------------------------|------------------------|----------------------|---------|-------------|---------------------------------|
| Accepted By:                                      |                        |                      |         | TRIVIT      |                                 |
| Accepted HAITTITITITITITITITITITITITITITITITITITI |                        |                      |         |             |                                 |
| 44371. 32522233455555555555555555                 |                        |                      |         |             |                                 |
| Zoping Approvat By                                |                        |                      | U Date! |             |                                 |
|                                                   |                        |                      |         |             |                                 |
|                                                   | 1411111444115534561316 | £\$575£\$33778££6467 |         | 11111111111 |                                 |

## APPLICATION FOR ENTERTAINMENT PERMIT (Please Print All Information – Incomplete Applications Will Not Be Accepted)

| Applicant's Name (Legal Ownership Structure): LUCKY LUKE, INC.                                                                                                                                                                    |
|-----------------------------------------------------------------------------------------------------------------------------------------------------------------------------------------------------------------------------------|
| Business Name (DBA): THE COPACABANA Business Phone: ( )562.272.8062                                                                                                                                                               |
| Business Site Address: 2688 E. SOUTH STREET, LONG BEACH                                                                                                                                                                           |
| Date Business Proposes To Open: UPON ISSUANCE                                                                                                                                                                                     |
| Days & Time Premises Are Open For Inspection: PLEASE CALL                                                                                                                                                                         |
| Proposed Use(s):                                                                                                                                                                                                                  |
| Entertainment/Restaurant With Dancing Without Dancing                                                                                                                                                                             |
| Entertainment/Tavern With Dancing Without Dancing                                                                                                                                                                                 |
| Social Club Pool or Billiard Hall Other (explain)                                                                                                                                                                                 |
| Explain briefly the proposed use of the rooms within the building: Lian sed.                                                                                                                                                      |
| LOCE CARRES                                                                                                                                                                                                                       |
| Contact display Name (duality 250 agont, manager, 557)                                                                                                                                                                            |
| Contact Person(s) Phone Number: (562) 715-4550                                                                                                                                                                                    |
| Type of Organization:                                                                                                                                                                                                             |
| Corporation Partnership Individual Unincorporated Association or Club                                                                                                                                                             |
| Trust LLC Other, explain:                                                                                                                                                                                                         |
|                                                                                                                                                                                                                                   |
| Building Fire Health (Check Inspecting Department) Date Received:                                                                                                                                                                 |
| Building/Location meets Department Requirements for the proposed use.                                                                                                                                                             |
|                                                                                                                                                                                                                                   |
| I Building/Location meets Department Requirements for the proposed use subject to the following conditions:                                                                                                                       |
| Building/Location meets Department Requirements for the proposed use subject to the following conditions:                                                                                                                         |
| Building/Location meets Department Requirements for the proposed use subject to the following conditions:                                                                                                                         |
|                                                                                                                                                                                                                                   |
| Building/Location does not meet Department requirements for the proposed use.                                                                                                                                                     |
| Building/Location does not meet Department requirements for the proposed use.  Inspection Completed On (date):  By:                                                                                                               |
| Building/Location does not meet Department requirements for the proposed use.  Inspection Completed On (date):  POLICE DEPARTMENT                                                                                                 |
| Building/Location does not meet Department requirements for the proposed use.  Inspection Completed On (date):  By:                                                                                                               |
| Building/Location does not meet Department requirements for the proposed use.  Inspection Completed On (date):  POLICE DEPARTMENT                                                                                                 |
| Building/Location does not meet Department requirements for the proposed use.  Inspection Completed On (date):  By:  POLICE DEPARTMENT  Police Department finds no for basis for denial  Police Department finds basis for denial |